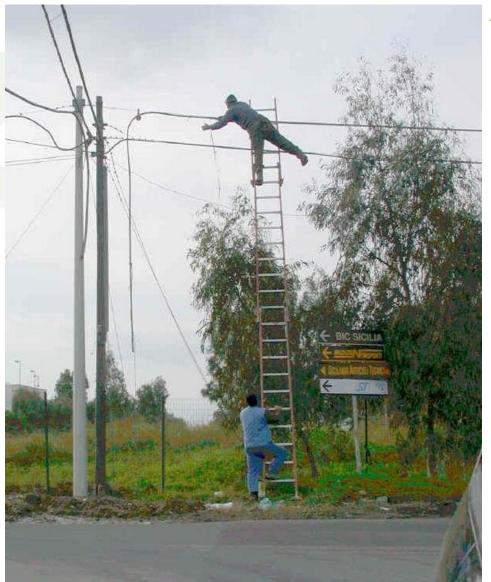

#### **Heights**

I will always use fall prevention techniques where there is a risk of falling