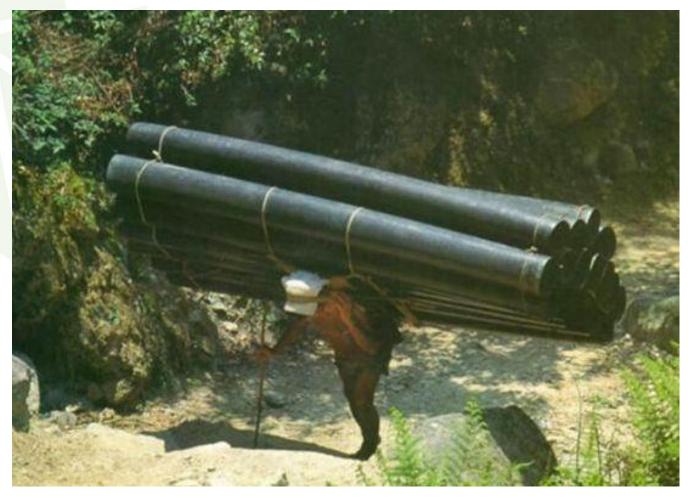

#### **Manual Handling**

I will assess manual handling risks and where possible use mechanical aids or seek assistance prior to performing manual handling tasks