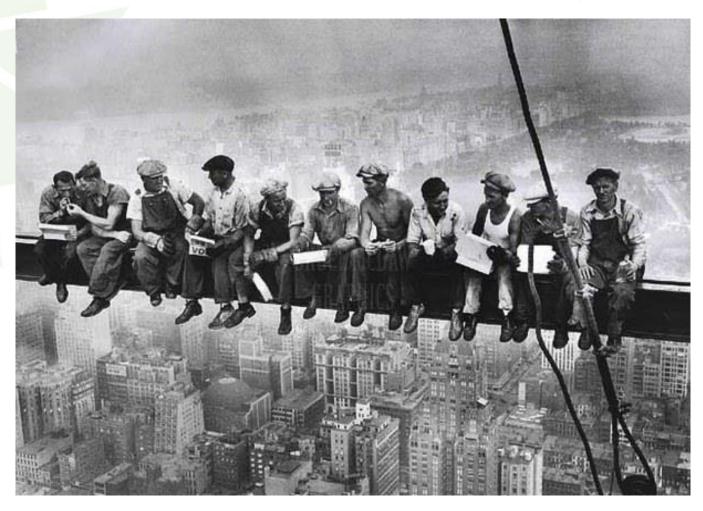

#### **Heights**

I will always use fall prevention techniques where there is a risk of falling