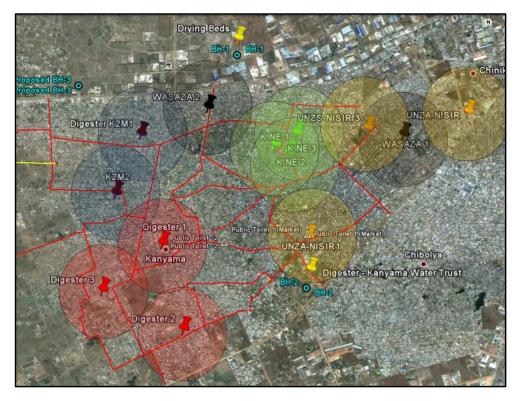

## A wake up call: Decentralised Solutions are agile + appropriate for rapid urbanisation:

Urban city plan for location identification

- Economic service provider models
- Treatment capacity:
  Up to 100.000 PE\*
- Scale effects
- Low energy demand
- Low maintenance
- Resource reuse