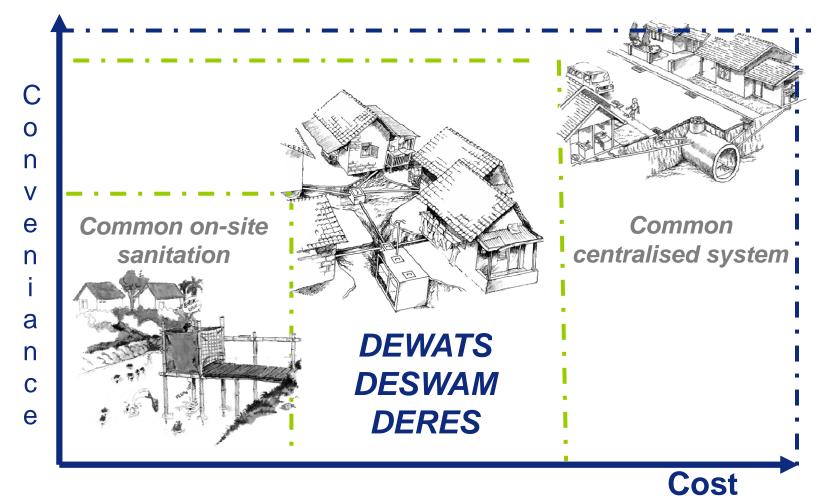

## A wake up call: Decentralised Solutions are agile + appropriate for rapid urbanisation:

Urban city plan for location identification

- Economic service provider models
- Treatment capacity:
  Up to 100.000 PE\*
- Scale effects
- Low energy demand
- Low maintenance
- Resource reuse

Awareness for alternatives is missing

 $\ensuremath{\mathsf{BORDA}}\xspace \wedge \ensuremath{\mathsf{Bremen}}\xspace$  Overseas Research and Development Association

A new approach for new challenges: Agile iterative development of local solutions for local needs with local ownership

> *DEWATS, DESWAM, DERES – Scrum* Locals know best what their needs are

- Coaching local
  - development process
  - (30 years of experience)
- Based on IT-development tool Scrum
- Iterative sprints with development backstopping