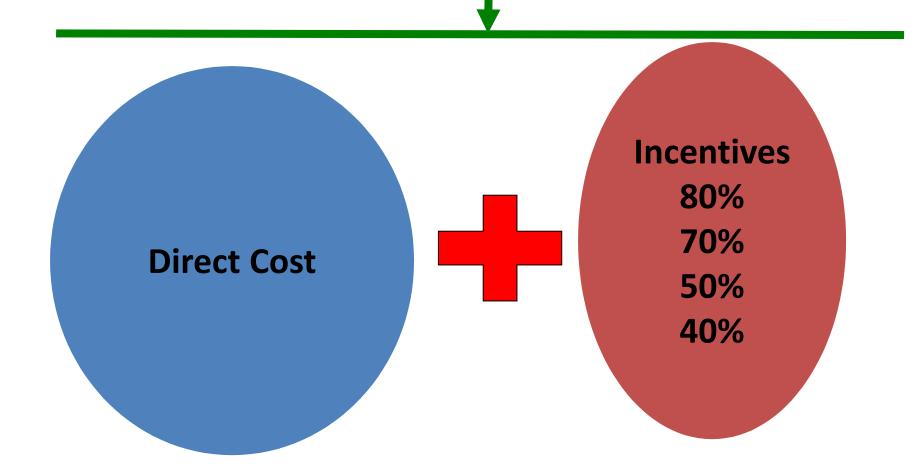

#### **Incentive for Social Inclusion**

- Category A (Dalit women) = 80% incentive
- Category B (Other women) = 70% incentive
- Category C (Dalit Men) = 50% incentive
- Category D (Other Men) = 40% ncentive