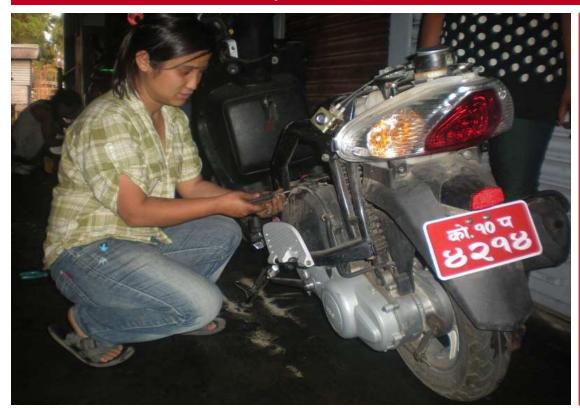

#### The wheels of my life are turning fast, thanks to my new 'Tempo' driving skills. After having attended a training in Tempo (electrical vehicle)

After having attended a training in Tempo (electrical vehicle) driving & repairing, I am earning 12-15,000 Rupees a month. I am planning to take a loan in two years' time in order to buy my own 'Tempo Mrs. Anjali Tamang (Bishwakarma); Solukhumbu, Marming VDC; completed 7<sup>th</sup> grade of primary schooling