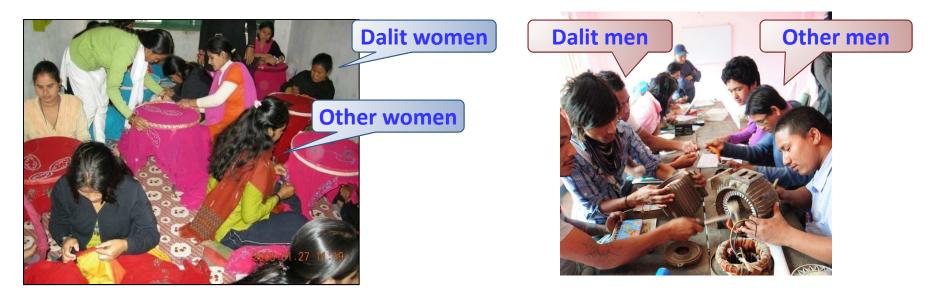

#### **Incentive for Social Inclusion**

- Category A (Dalit women) = 80% incentive
- Category B (Other women) = 70% incentive
- Category C (Dalit Men) = 50% incentive
- Category D (Other Men) = 40% ncentive