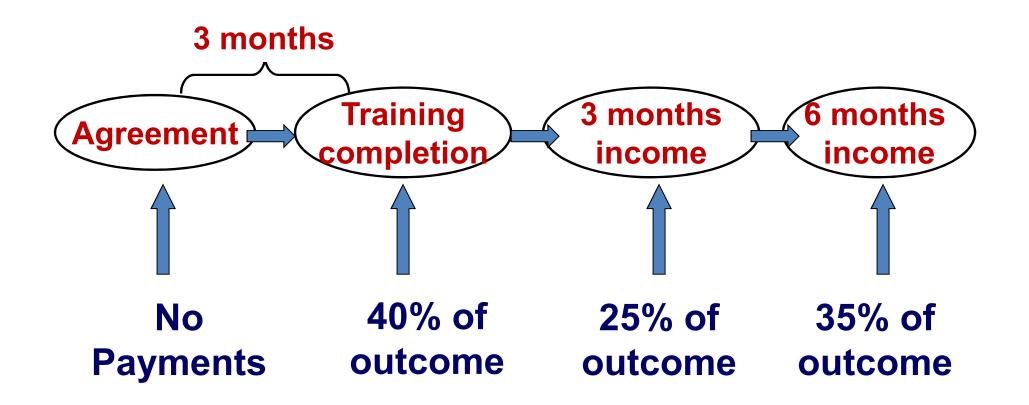

### **Pyramid of Outputs and Financing**

#### **Outcome Price**

# How does it work at Employment Fund?

- Agreeing for basic process
- Agreeing for the Results (i.e. Graduates, Employment and income)
- Agreeing for the Outcome price and Payment system
- Fixing measurement method