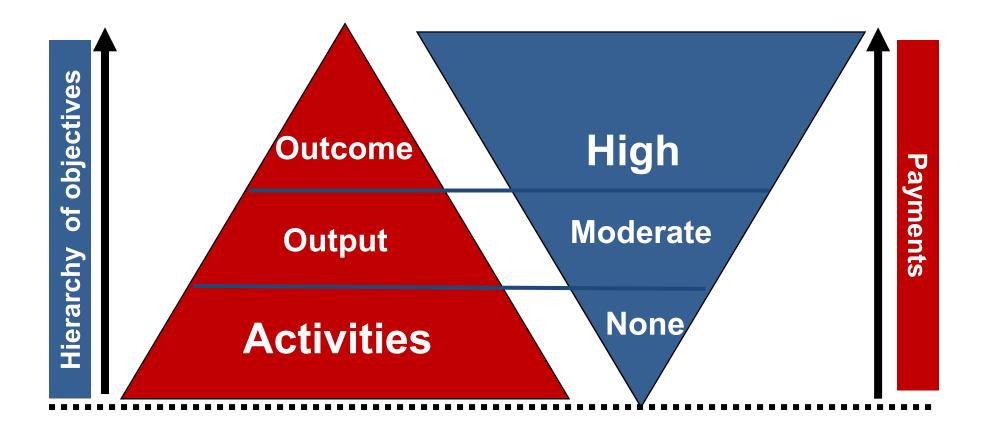

### **Pyramid of Outputs and Financing**

#### **Outcome Price**

# **Activity based financing**

- Focuses on activities and input
- List of cost components for each activities are prepared
- Budgets are agreed and paid to accomplish activities
- Input and process monitoring
- Normally perceived as
  - **Activities = Outputs = Outcome**

### Outcome based financing: Underlying principles

- Result orientation at all level
- Task completes only when the results are achieved
- Contracts are closed only after achievement of results
- Incentives/disincentives are tied-up with results