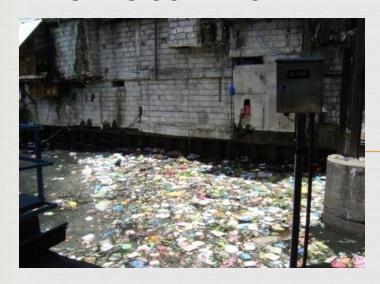

# Estero de Aviles (RMMW-EDAVI-03)

City of Manila

Length = 503.08 m

Ave. Width = 6.02 m

Ave. Depth =

No. of Identified ISF = 32