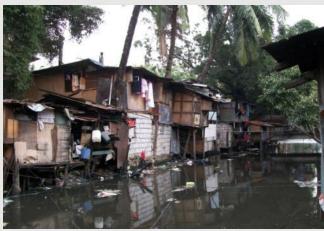

## **Estero De San Miguel (RMMW-EDSM-01)**

City of Manila

Length = 2,314 m

Ave. Width = 15.27m

Ave. Depth =

No. of Identified ISF = 1,539