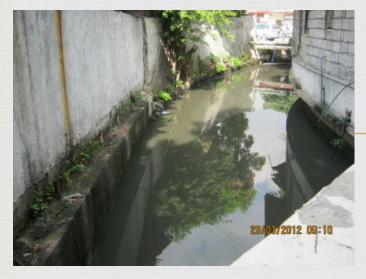

# Estero de Aviles (RMMW-EDAVI-03)

City of Manila

Length = 503.08 m

Ave. Width = 6.02 m

Ave. Depth =

No. of Identified ISF = 32

#### **Estero De San Sebastian (RMMW-EDSS-05)**

Length = 377.53 m Ave. Width = 10.04 m

Ave. Depth =

No. of Identified ISF = 141