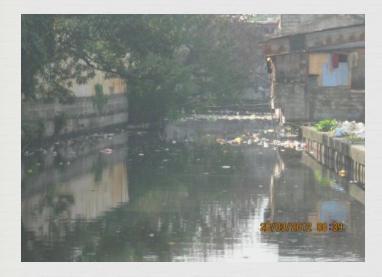

#### Estero De Quiapo (RMMW-EDQ-04)

City of Manila

Length = 745.20 m

Ave. Width = 13.71 m

Ave. Depth =

No. of Identified ISF = 426