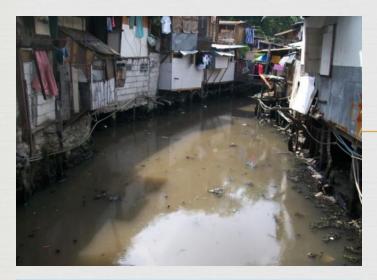

expressed in this document are the views of the author/s and/or their organizations and do not necessarily reflect the views or policies of the Asian Development Bank, or its Board of Governors, or the governments they represent. ADB does not guarantee the accuracy and/or completeness of the material's contents, and accepts no responsibility for any direct or indirect consequence of their use or reliance, whether wholly or partially. Please feel free to contact the authors directly should you have queries.

BUTAS

# **CLUSTERING OF ESTEROS BY CLUSTER**

# PASIG RIVER SYSTEM



FY2012 - 2013 Estero De Quiapo Estero De San Sebastian Estero De San Miguel Estero De Uli-Uli Estero De Aviles Estero De Valencia Estero De Paco Estero De Sampaloc **Pasig River Downstream Sub-Basin** Cluster 1 & 2





## **Estero De San Miguel (RMMW-EDSM-01)**

City of Manila

Length = 2,314 m

Ave. Width = 15.27m

Ave. Depth =

No. of Identified ISF = 1,539

#### **Proposed Development:**

- 1. Dredging / Desilting Works
- 2. Bank Improvement
- 3. Floating Active Edge
- 4. Bioremediation
- 5. Surface Artificial Island Reactor
- 6. Linear Park Development

Year of Implementation: 2012

Estimated Cost: **Php 47,853,355.44** 





# Estero de Aviles (RMMW-EDAVI-03)

City of Manila

Length = 503.08 m

Ave. Width = 6.02 m

Ave. Depth =

No. of Identified ISF = 32

#### **Proposed Development:**

- 1. Dredging / Desilting Works
- 2. Bank Improvement
- 3. Floating Active Edge
- 4. Bioremediation
- 5. Surface Artificial Island Reactor
- 6. Linear Park Development

Year of Implementation: 2012

ESTIMATED CO