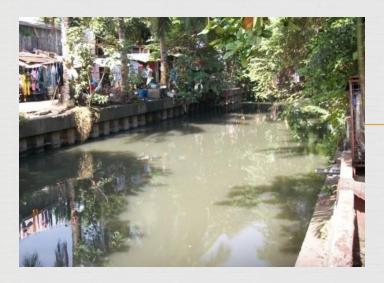

# Estero de Aviles (RMMW-EDAVI-03)

City of Manila

Length = 503.08 m

Ave. Width = 6.02 m

Ave. Depth =

No. of Identified ISF = 32