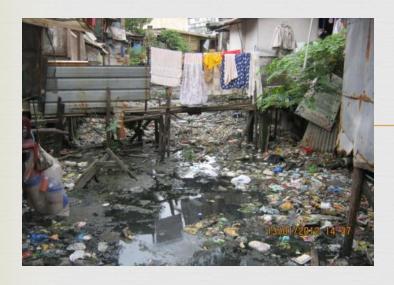

# Estero De Valencia (RMMW-EDVAL-07)

City of Manila

Length = 1,
Ave. Width = = 1,121.73 m

7.71 m

Ave. Depth

No. of Identified ISF = 200