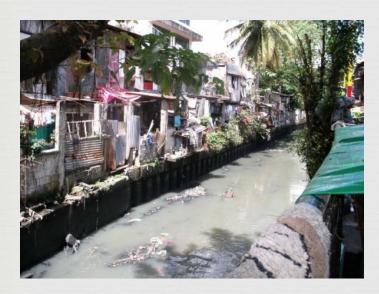

## **Estero De San Miguel (RMMW-EDSM-01)**

City of Manila

Length = 2,314 m

Ave. Width = 15.27m

Ave. Depth =

No. of Identified ISF = 1,539

# Estero de Aviles (RMMW-EDAVI-03)

City of Manila

Length = 503.08 m

Ave. Width = 6.02 m

Ave. Depth =

No. of Identified ISF = 32

## Estero De Uli-Uli (RMMW-EDU-02) City of Manila

Length = **596.83** m

Ave. Width = **8.39 m** 

Ave. Depth

No. of Identified ISF = 129

#### Estero De Quiapo (RMMW-EDQ-04)

City of Manila

Length = 745.20 m

Ave. Width = 13.71 m

Ave. Depth =

No. of Identified ISF = 426

#### **Estero De San Sebastian (RMMW-EDSS-05)**

Length = 377.53 m Ave. Width = 10.04 m

Ave. Depth =

No. of Identified ISF = 141

# Estero De Sampaloc (RMMW-EDSAM-06)

Length = 1,139 m Ave. Width = 15.90 m

Ave. Depth =

No. of Identified ISF = 82

# Estero De Valencia (RMMW-EDVAL-07)

City of Manila

Length = 1,
Ave. Width = = 1,121.73 m

7.71 m

Ave. Depth

No. of Identified ISF = 200