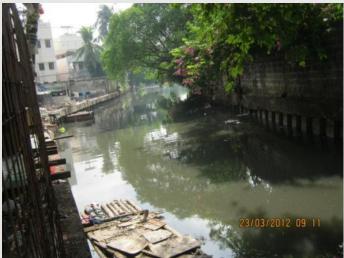

#### Estero De Quiapo (RMMW-EDQ-04)

City of Manila

Length = 745.20 m

Ave. Width = 13.71 m

Ave. Depth =

No. of Identified ISF = 426

# Estero De Sampaloc (RMMW-EDSAM-06)

Length = 1,139 m Ave. Width = 15.90 m

Ave. Depth =

No. of Identified ISF = 82