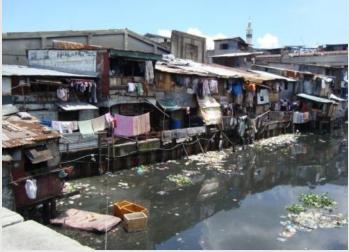

## **Estero De San Miguel (RMMW-EDSM-01)**

City of Manila

Length = 2,314 m

Ave. Width = 15.27m

Ave. Depth =

No. of Identified ISF = 1,539

## Estero De Uli-Uli (RMMW-EDU-02) City of Manila

Length = **596.83** m

Ave. Width = **8.39 m** 

Ave. Depth

No. of Identified ISF = 129