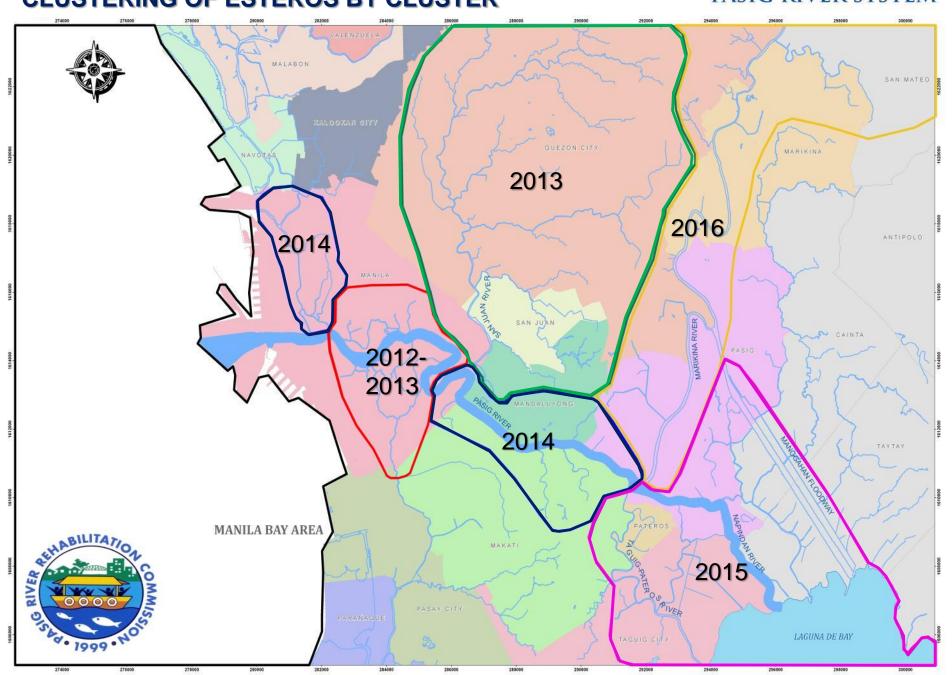

# **CLUSTERING OF ESTEROS BY CLUSTER**

# PASIG RIVER SYSTEM

FY2012 - 2013 Estero De Quiapo Estero De San Sebastian Estero De San Miguel Estero De Uli-Uli Estero De Aviles Estero De Valencia Estero De Paco Estero De Sampaloc **Pasig River Downstream Sub-Basin** Cluster 1 & 2