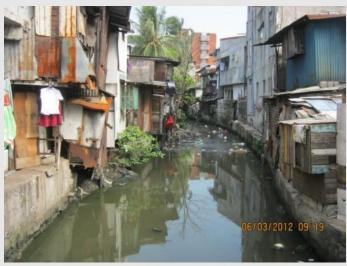

#### Estero De Quiapo (RMMW-EDQ-04)

City of Manila

Length = 745.20 m

Ave. Width = 13.71 m

Ave. Depth =

No. of Identified ISF = 426