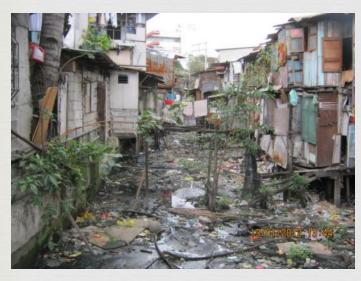

## **Estero De San Miguel (RMMW-EDSM-01)**

City of Manila

Length = 2,314 m

Ave. Width = 15.27m

Ave. Depth =

No. of Identified ISF = 1,539

## Estero De Uli-Uli (RMMW-EDU-02) City of Manila

Length = **596.83** m

Ave. Width = **8.39 m** 

Ave. Depth

No. of Identified ISF = 129