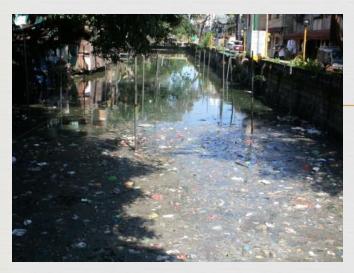

#### **Estero De San Sebastian (RMMW-EDSS-05)**

Length = 377.53 m Ave. Width = 10.04 m

Ave. Depth =

No. of Identified ISF = 141

# Estero De Sampaloc (RMMW-EDSAM-06)

Length = 1,139 m Ave. Width = 15.90 m

Ave. Depth =

No. of Identified ISF = 82