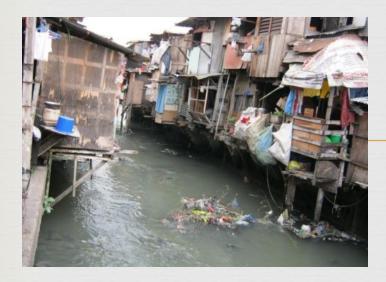

## Estero De Uli-Uli (RMMW-EDU-02) City of Manila

Length = **596.83** m

Ave. Width = **8.39 m** 

Ave. Depth

No. of Identified ISF = 129