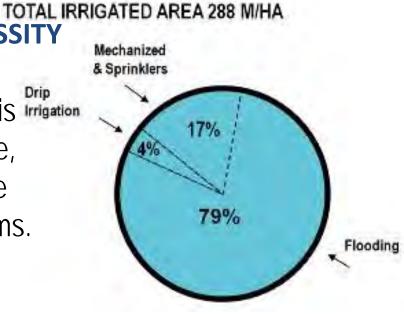

#### WHY DRIP IRRIGATION IT'S NO LONGER AN OPTION, IT'S A NECESSITY

The challenge for irrigated agriculture in this <sup>Drip</sup> century is to reduce environmental damage, increase ecosystem services, and enhance water & land productivity in irrigated systems. Drip allows that while serving both farmers and the environment.