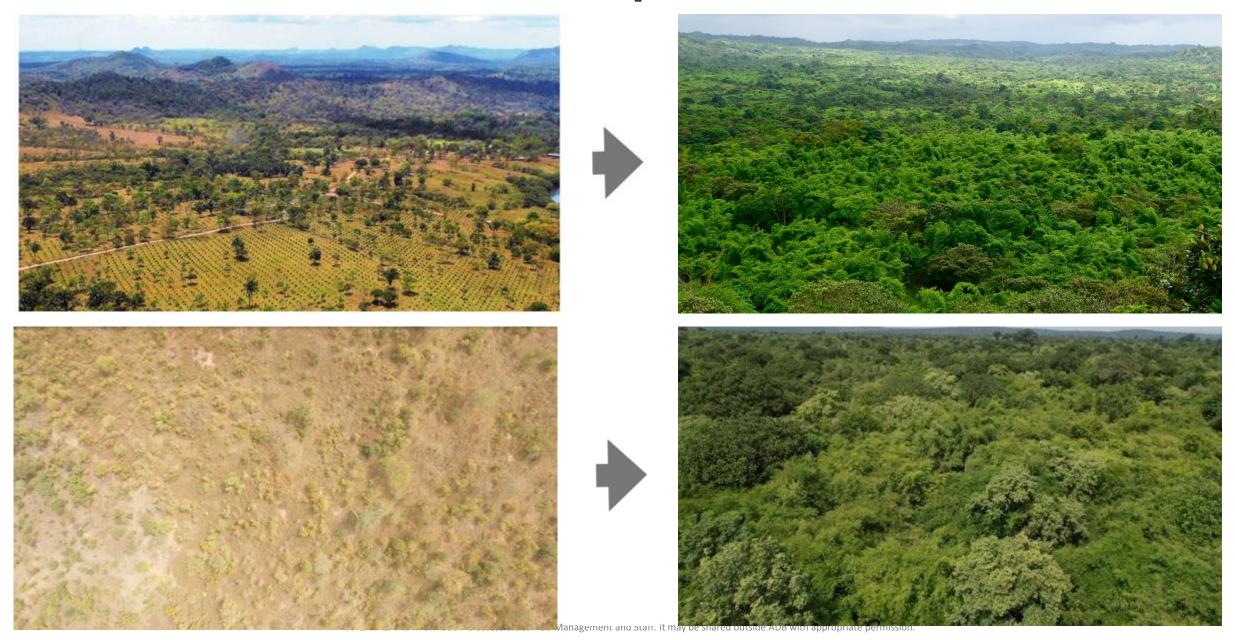

#### **EcoPlanet Bamboo's Global Operations**









5 Countries

Globally Experienced
Operator

15 Years

Project Development 30,000 Hectares

ct Land ment Managed



17,780

Hectares

Bamboo Restoration



1.22M Annual Tons

Deforestation-Free Fiber



1,800 Employees

Global Workforce

### **EcoPlanet's Landscape Restoration Model**





## **Philippines**

Established: 2021

Total Project Area: 8,360 Ha

• Bamboo Planting: 5,000 ha

• Tree Planting:1,200 ha

Primary Forest Conservation: 2,000 ha







#### **Lanao Bamboo Farm**







8,360 Ha Project Area



1,714 Ha Planted To Date



VCS Registration Received



240 Jobs Created



35% Women in Workplace





















#### **Technology Driven Forestry**

Implementation & Management Over 40 Year Project Life Cycle



INTERNAL. This information is accessible to ADB Management and Staff. It may be shared outside ADB with appropriate permission.

#### **Intricate Spatial Management**



#### **Earth Observation Drives Operations**



#### **Dashboards of Key Performance Indicators**



### **Targeted Global Markets**



### 2025-2026: Phase I Commercialization