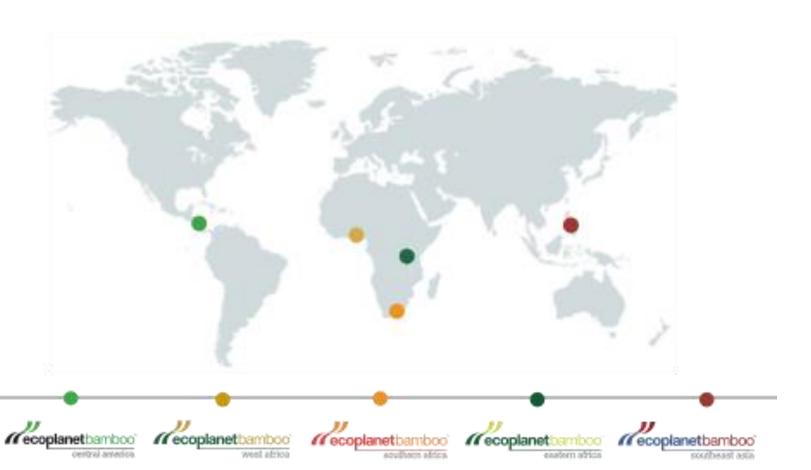

#### **EcoPlanet Bamboo's Global Operations**

5 Countries

Globally Experienced
Operator

15 Years

Project Development 30,000 Hectares

ct Land ment Managed

17,780

Hectares

Bamboo Restoration

1.22M Annual Tons

Deforestation-Free Fiber

1,800 Employees

Global Workforce