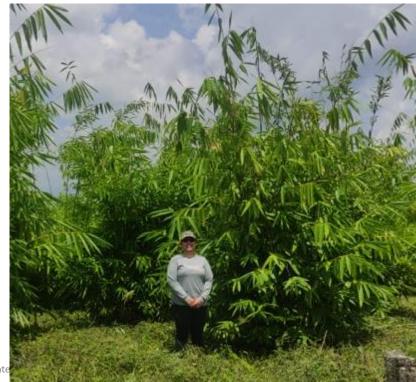

#### **Lanao Bamboo Farm**

8,360 Ha Project Area

1,714 Ha Planted To Date

VCS Registration Received

240 Jobs Created

35% Women in Workplace