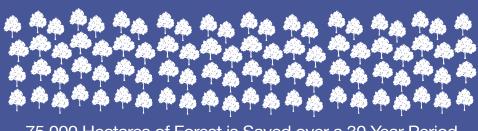

In 2023 the Philippines imported \$337M of Toilet Paper

= 5% market share

75 - 100 Employees

75,000 Hectares of Forest is Saved over a 30 Year Period