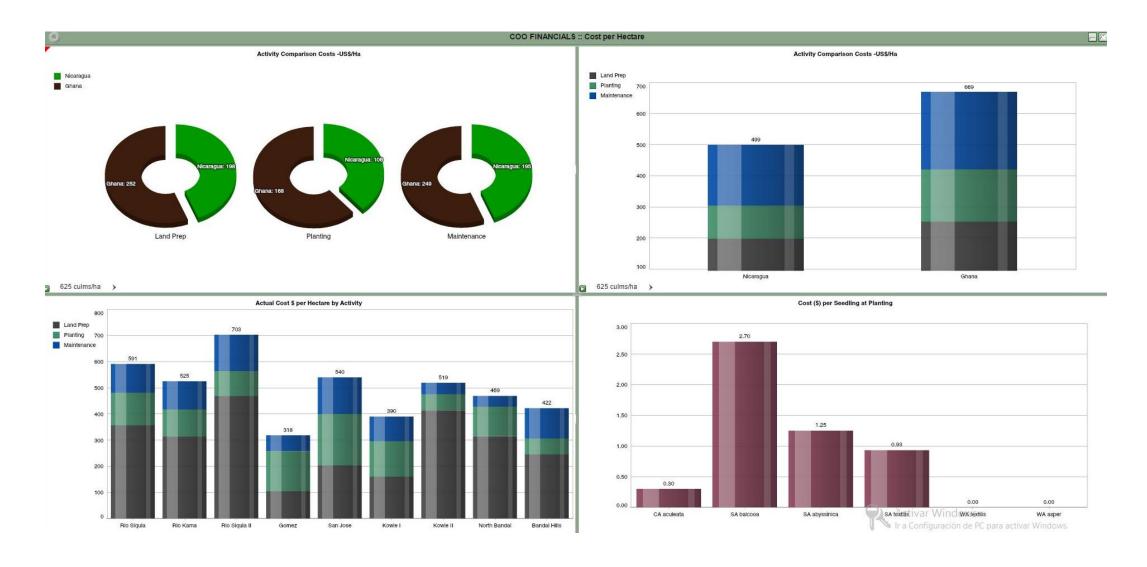

Employees

Global Workforce

### **EcoPlanet's Landscape Restoration Model**





## **Philippines**

Established: 2021

Total Project Area: 8,360 Ha

• Bamboo Planting: 5,000 ha

• Tree Planting:1,200 ha

Primary Forest Conservation: 2,000 ha







#### **Lanao Bamboo Farm**







8,360 Ha Project Area



1,714 Ha Planted To Date



VCS Registration Received



240 Jobs Created



35% Women in Workplace





















#### **Technology Driven Forestry**

Implementation & Management Over 40 Year Project Life Cycle



INTERNAL. This information is accessible to ADB Management and Staff. It may be shared outside ADB with appropriate permission.

#### **Intricate Spatial Management**



#### **Earth Observation Drives Operations**



#### **Dashboards of Key Performance Indicators**



### **Targeted Global Markets**



### 2025-2026: Phase I Commercialization **Toilet Paper**

EcoPlanet Bamboo is ready to develop the first manufacturing facility in the Philippines for 100% bamboo toilet paper. The Lanao Bamboo Farm has sufficient raw material available immediately for the production of 10MT/day or 44 million toilet rolls/year.

In 2023 the Philippines imported \$337M of Toilet Paper

= 5% market share



75 - 100 Employees







75,000 Hectares of Forest is Saved over a 30 Year Period

# 2027-2028: Phase II Commercialization Net Zero Liquid Fuels

EcoPlanet Bamboo is partnered with Comstock Fuels. Comstock's biomass refining solutions have set industry benchmarks for the production of cellulosic ethanol, renewable petroleum (Bioleum<sup>TM</sup>) & diesel, and sustai