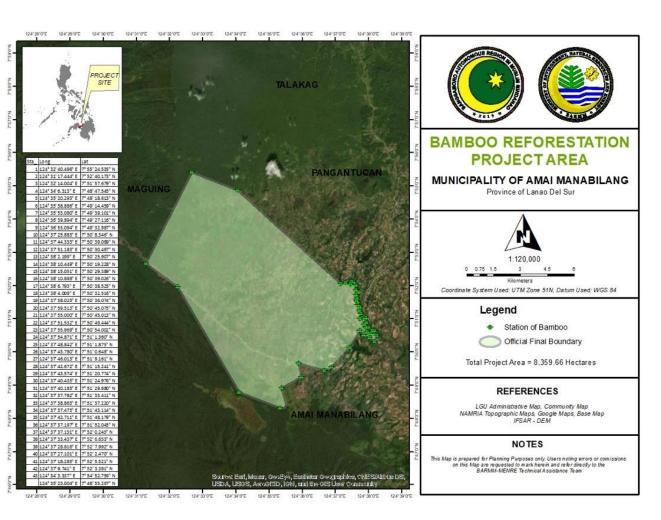

## **Philippines**

Established: 2021

Total Project Area: 8,360 Ha

• Bamboo Planting: 5,000 ha

• Tree Planting:1,200 ha

Primary Forest Conservation: 2,000 ha

#### **Lanao Bamboo Farm**

8,360 Ha Project Area

1,714 Ha Planted To Date

VCS Registration Received

240 Jobs Created

35% Women in Workplace