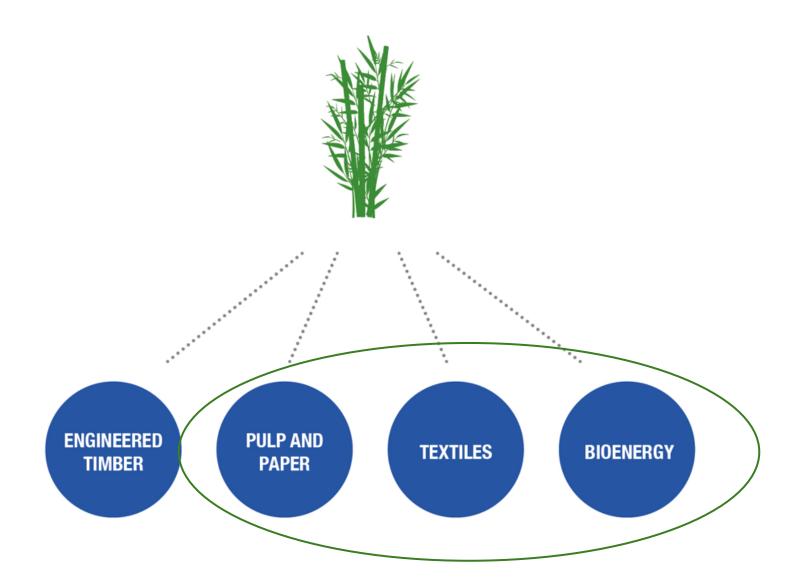

EcoPlanet's Landscape Restoration Model**





## **Philippines**

Established: 2021

Total Project Area: 8,360 Ha

• Bamboo Planting: 5,000 ha

• Tree Planting:1,200 ha

Primary Forest Conservation: 2,000 ha







#### **Lanao Bamboo Farm**







8,360 Ha Project Area



1,714 Ha Planted To Date



VCS Registration Received



240 Jobs Created



35% Women in Workplace





















#### **Technology Driven Forestry**

Implementation & Management Over 40 Year Project Life Cycle



INTERNAL. This information is accessible to ADB Management and Staff. It may be shared outside ADB with appropriate permission.

#### **Intricate Spatial Management**



#### **Earth Observation Drives Operations**



#### **Dashboards of Key Performance Indicators**



### **Targeted Global Markets**



### 2025-2026: Phase I Commercialization **Toilet Paper**

EcoPlanet Bamboo is ready to develop the first manufacturing facility in the Philippines for 100% bamboo toilet paper. The Lanao Bamboo Farm has sufficient raw material available immediately for the production of 10MT/day or 44 million toilet rolls/year.

In 2023 the Philippines imported \$337M of Toilet Paper

= 5% market share



75 - 100 Employees







75,000 Hectares of Forest is Saved over a 30 Year Period

# 2027-2028: Phase II Commercialization Net Zero Liquid Fuels

EcoPlanet Bamboo is partnered with Comstock Fuels. Comstock's biomass refining solutions have set industry benchmarks for the production of cellulosic ethanol, renewable petroleum (Bioleum<sup>TM</sup>) & diesel, and sustainable aviation fuel ("SAF").

In 20