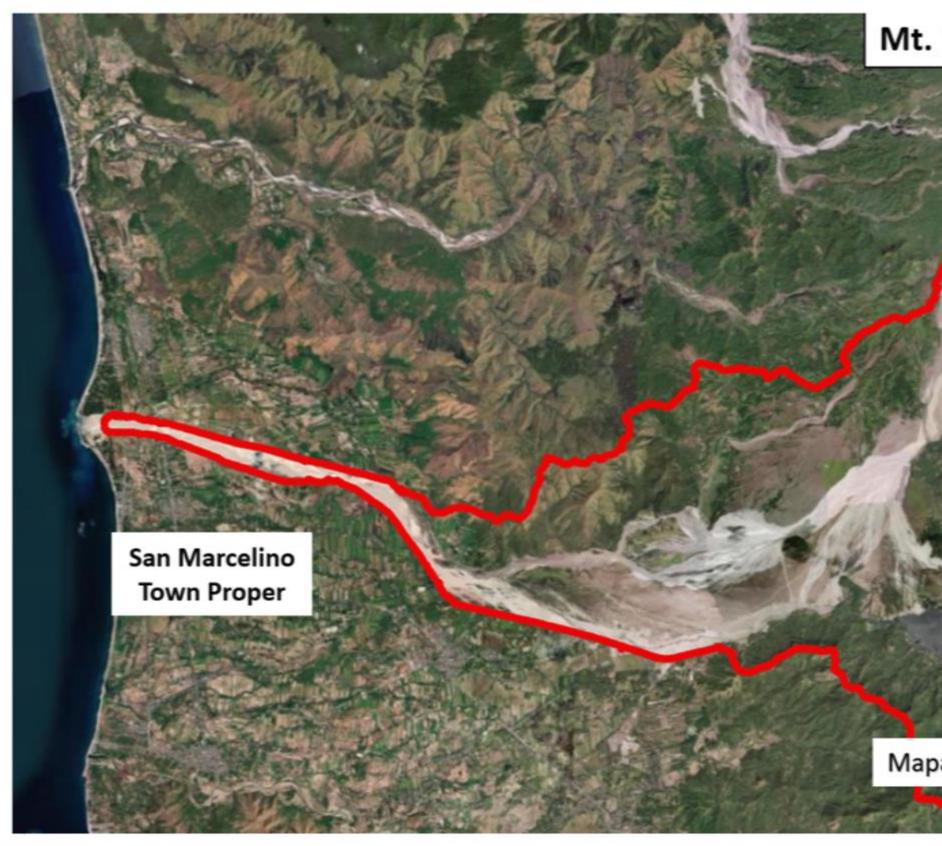

### June 15, 1991 Mt. Pinatubo Eruption

The lahar flows that followed altered land cover, affected water resources, and reshaped local livelihoods. A vast portion of the Zambales province acquired desert-like features in 1991, after being buried by more than 20 feet (6.1 m) of lahar.

#### Sto. Tomas Watershed, Zambales

Mt. Pinatubo

Abandoned Mining SIte

Mapanuepe Lake

**The Philippine Ecosystem and Natural Capital Accounting System** (PENCAS) Act

Signed into law last 22 May 2024.

SECTION 1. Short Title. - This Act shall be known as the "Philippine Ecosystem and Natural Capital Accounting System (PENCAS) Act".