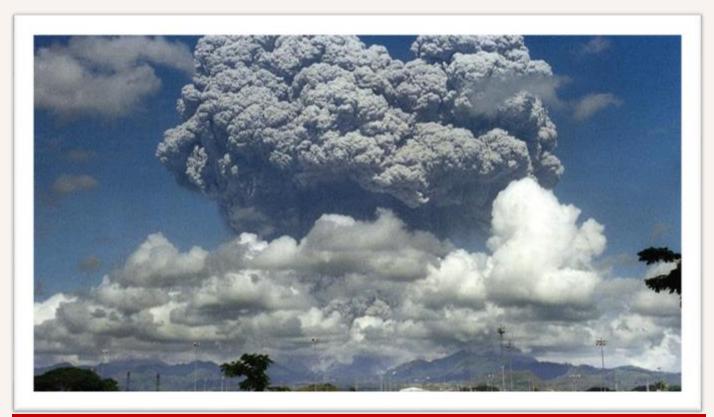

### June 15, 1991 Mt. Pinatubo Eruption

The lahar flows that followed altered land cover, affected water resources, and reshaped local livelihoods. A vast portion of the Zambales province acquired desert-like features in 1991, after being buried by more than 20 feet (6.1 m) of lahar.