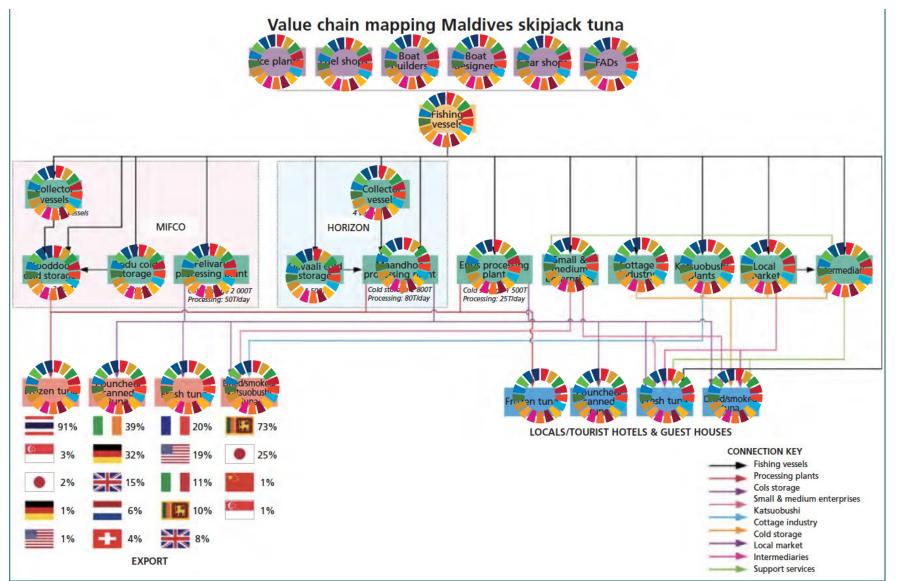

### Where is sustainability critical in the Maldives?

Value chain mapping Maldives skipjack tuna

ADB

DΡ