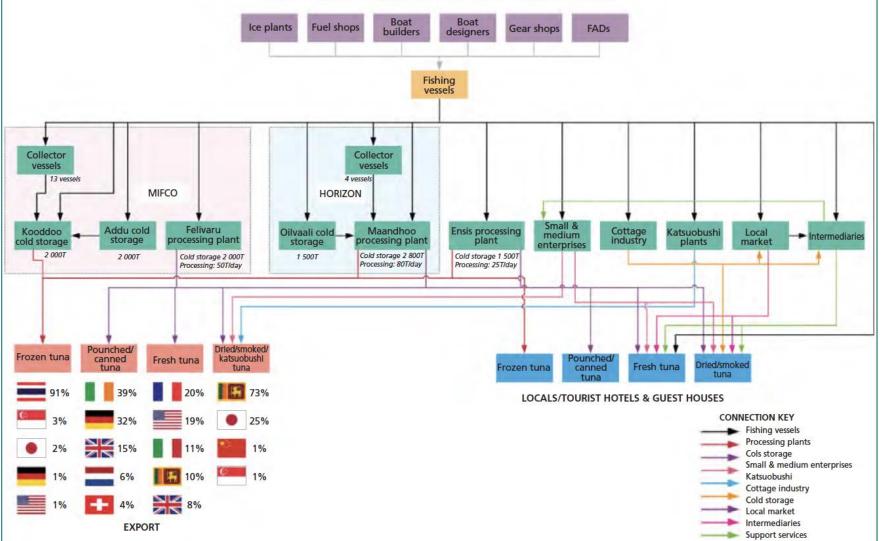

### Where is sustainability critical in the Maldives?

Value chain mapping Maldives skipjack tuna

ADB

DΡ