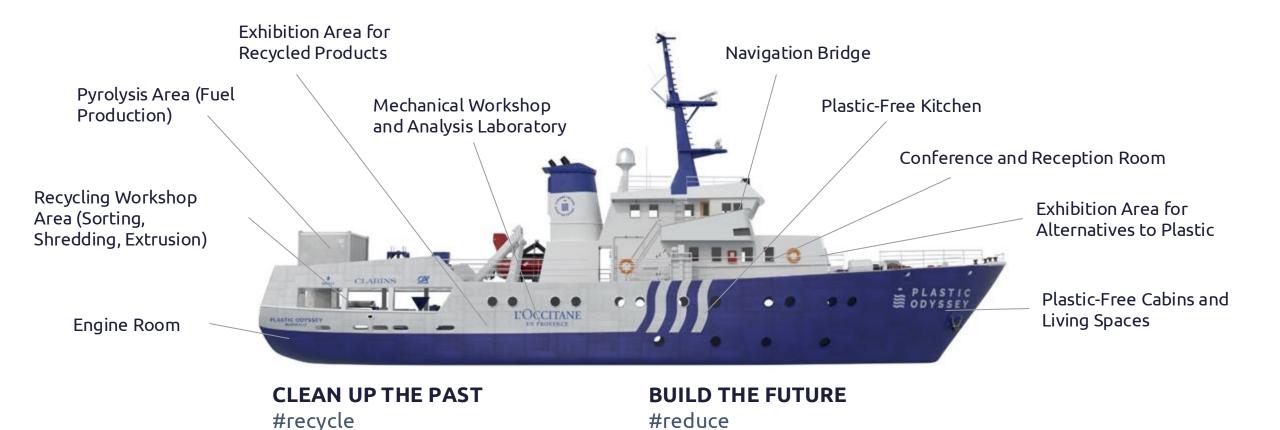

#### Technical Characteristics of the Vessel

Length: 128 feet Width: 31 feet

Gross Tonnage: 464 UMS Engines: 736 kW Crew: 7 Technica

Technical and Scientific Personnel: 7

Media Team: 3 Guests: 2 JEAN UP THE BUND THEFUN JEAN UP THE SECTION OF SECTION OF