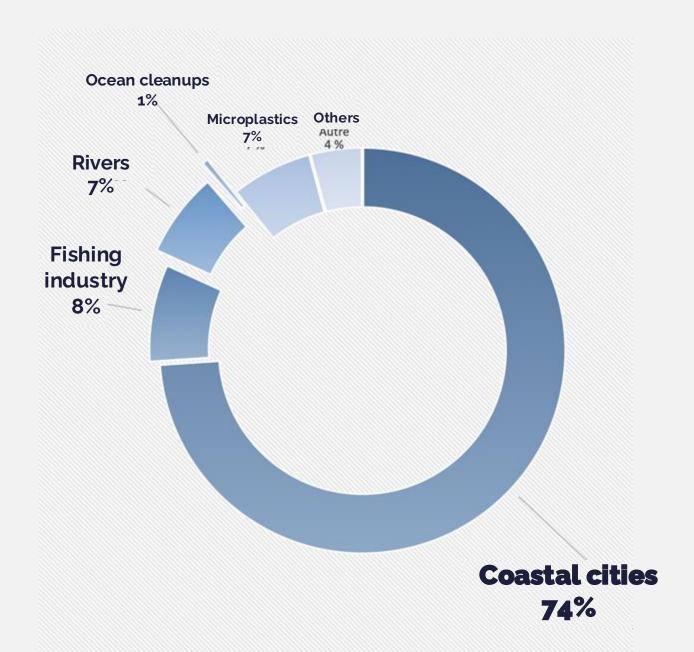

About Us

Commons Magazine -

Commons in the Field +

### **A New Continent of Plastic Trash**

The Pacific Ocean now hosts floating debris twice the size of Texas.

#### David Bollier

Posted May 5, 2009







About Us

Commons Magazine -

Commons in the Field +

## A New Continent of Jastic Trash

The Senic Ocean now is a float in Yell wice the size of The s

David Bollier

Posted May 5, 2009











#### WHERE SHOULD WE ACT TO STOP OCEAN POLLUTION?



### WHERE MISMANAGED PLASTIC WASTE IS GENERATED









#### Technical Characteristics of the Vessel

Length: 128 feet Width: 31 feet

Gross Tonnage: 464 UMS Engines: 736 kW Crew: 7 Technica

Technical and Scientific Personnel: 7

Media Team: 3 Guests: 2 JEAN UP THE BUND THEFUN JEAN UP THE SECTION OF SECTION OF





















# THE STARTING POINT OF LONG TERM INITIATIVES

### **Highlights on Asian stopovers**

### **Stopover in Philippines:**

Manila
November 15th - 29th

Cebu

December 1st - 11th



## PLASTIC ODYSSEY IN ASIA

#### **OUR PROJECTS**

Current projects

Upcoming projects

We have partnered with Delfingen in the Philippines to build and implement two micro-factories, which will be launched by the end of 2024.





#### **PROMOTING A UNIQUE SOLUTION**

## A TURNKEY MI