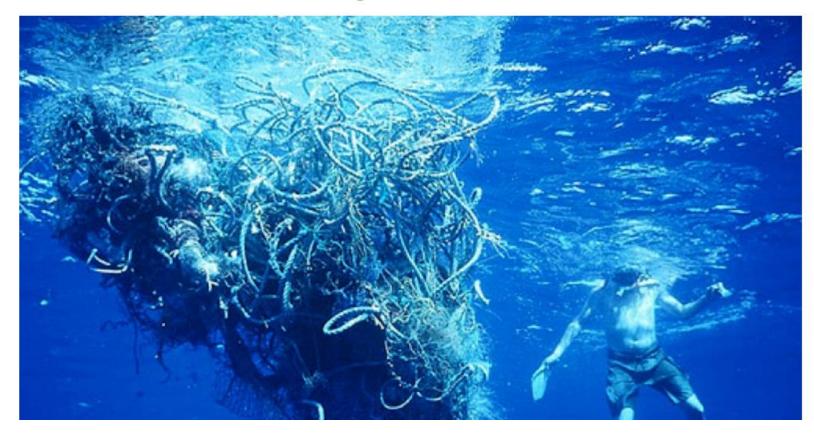

### **A New Continent of Plastic Trash**

The Pacific Ocean now hosts floating debris twice the size of Texas.