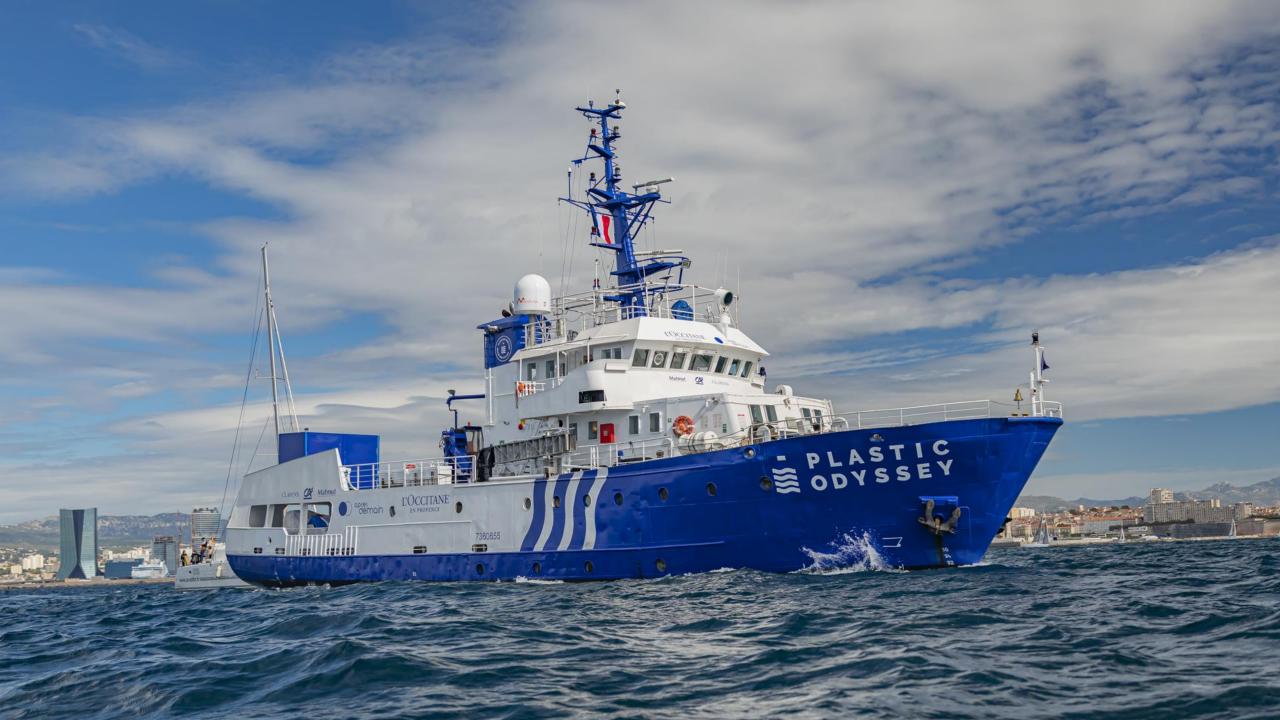

#### Technical Characteristics of the Vessel

Length: 128 feet Width: 31 feet

Gross Tonnage: 464 UMS Engines: 736 kW Crew: 7 Technica

Technical and Scientific Personnel: 7

Media Team: 3 Guests: 2 JEAN UP THE BUND THEFUN JEAN UP THE SECTION OF SECTION OF