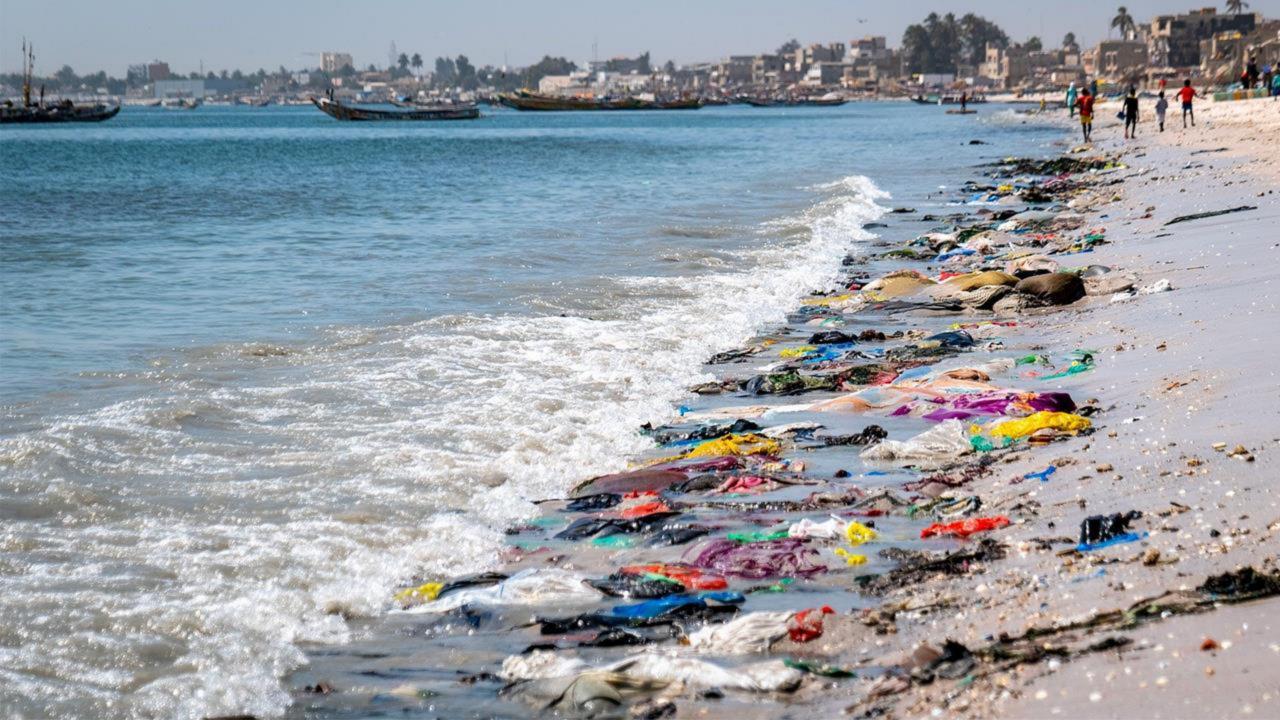

### **A New Continent of Plastic Trash**

The Pacific Ocean now hosts floating debris twice the size of Texas.