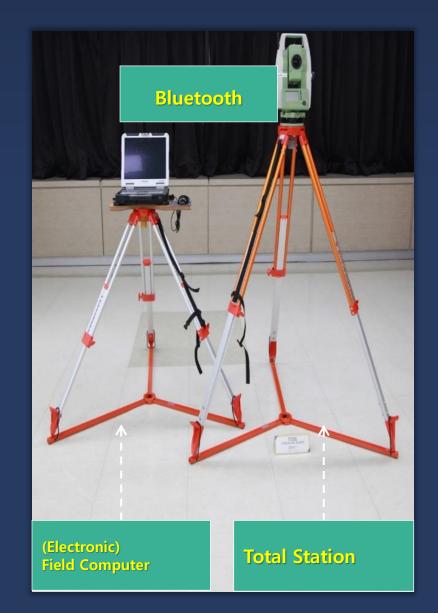

Establishment of Database>



Cadastral field

(2001-2008)

"PBLIS"
(Parcel-Based Land
Information System)

Topographic field

"LMIS"
(Land Management
Information System)

Registry system (operated by Supreme Court)

KLIS
"Korea Land
Information
System"
(by the MOLIT)

**KRAS** 

"Korea Real Estate
Administration
Intelligence System"



#### KLIS is...

National system infrastructure supporting 14 administrative processes such as Land, cadastre, property, urban planning, providing 48 kinds of information services on-line.





### **KLIS**





## **Benefits of KLIS**

**Enhance** public service of works Increase Time-consuming public service Transparency 8 **Tax Revenue KLIS Spatial info** Promote 8 of interests **Transactions Attribute** 8 **Utilization** 

# **Cadastral Survey**











## **Attribute Information of Cadastral Map**





## Cadastral Survey in field







### **Cadastral Administration Procedure**



### Flow of KLIS





## Linkage with e-Government System

#### **KLIS (Korea Land Information System) Modernization of e-Government Policy Makers** National Level **Administration** Government (Ministries, Agencies) **External systems** NSDI (113 related systems) ain Infrastructur Integration / on-line (263 local government) **Data Collection Public Service** Cadaster, Housing, Agriculture, (Internet, Kiosk, Mobile Device) **Urban Planning, Tourism,** Registration Zoning Assessment Real estate Cadastral **Environment, Forest, Defense,** Maps/Survey Ownership **Taxation** Information Maritime, etc. Industries