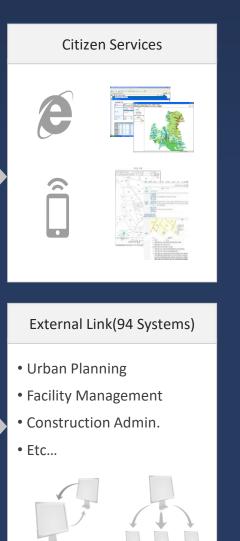

## Linkage with e-Government System

#### **KLIS (Korea Land Information System) Modernization of e-Government Policy Makers** National Level **Administration** Government (Ministries, Agencies) **External systems** NSDI (113 related systems) ain Infrastructur Integration / on-line (263 local government) **Data Collection Public Service** Cadaster, Housing, Agriculture, (Internet, Kiosk, Mobile Device) **Urban Planning, Tourism,** Registration Zoning Assessment Real estate Cadastral **Environment, Forest, Defense,** Maps/Survey Ownership **Taxation** Information Maritime, etc. Industries