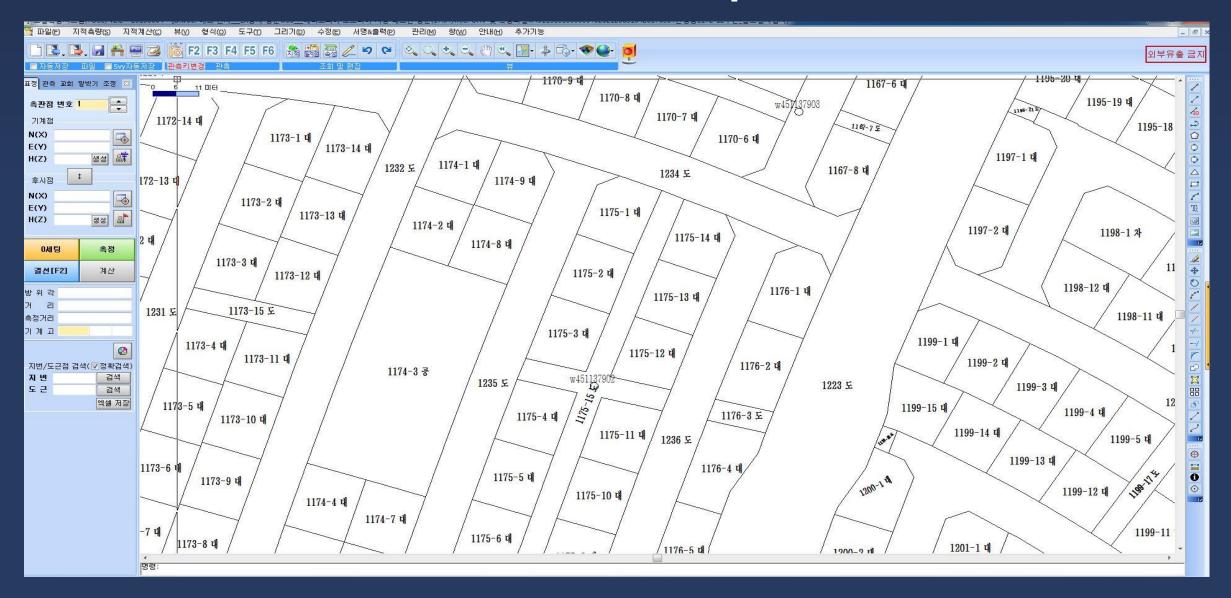

1-2008)

"PBLIS"
(Parcel-Based Land
Information System)

Topographic field

"LMIS"
(Land Management
Information System)

Registry system (operated by Supreme Court)

KLIS
"Korea Land
Information
System"
(by the MOLIT)

**KRAS** 

"Korea Real Estate
Administration
Intelligence System"



#### KLIS is...

National system infrastructure supporting 14 administrative processes such as Land, cadastre, property, urban planning, providing 48 kinds of information services on-line.





### **KLIS**





## **Benefits of KLIS**

**Enhance** public service of works Increase Time-consuming public service Transparency 8 **Tax Revenue KLIS Spatial info** Promote 8 of interests **Transactions Attribute** 8 **Utilization** 

# **Cadastral Survey**











## **Attribute Information of Cadastral Map**





## Cadastral Survey in field







### **Cadastral Administration Procedure**



### Flow of KLIS





## Linkage with e-Government System

#### **KLIS (Korea Land Information System) Modernization of e-Government Policy Makers** National Level **Administration** Government (Ministries, Agencies) **External systems** NSDI (113 related systems) ain Infrastructur Integration / on-line (263 local government) **Data Collection Public Service** Cadaster, Housing, Agriculture, (Internet, Kiosk, Mobile Device) **Urban Planning, Tourism,** Registration Zoning Assessment Real estate Cadastral **Environment, Forest, Defense,** Maps/Survey Ownership **Taxation** Information Maritime, etc. Industries