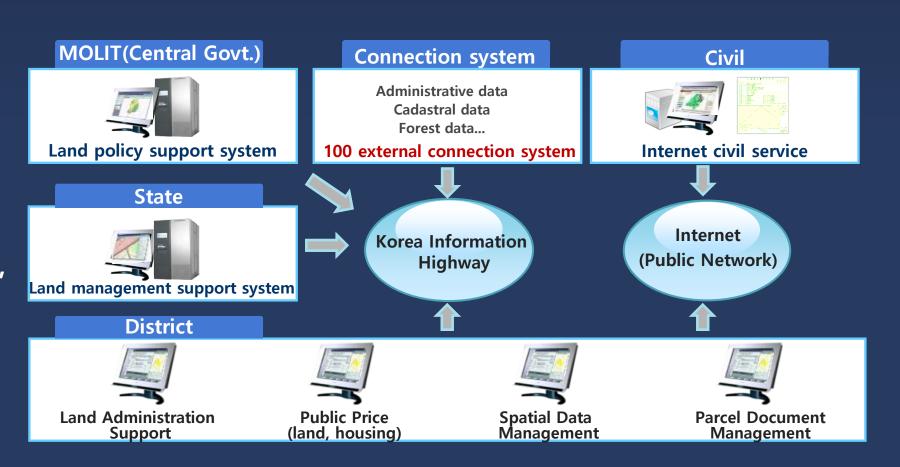

## History of KLIS and e-Government in Korea

## Linkage with e-Government System

#### **KLIS (Korea Land Information System) Modernization of e-Government Policy Makers** National Level **Administration** Government (Ministries, Agencies) **External systems** NSDI (113 related systems) ain Infrastructur Integration / on-line (263 local government) **Data Collection Public Service** Cadaster, Housing, Agriculture, (Internet, Kiosk, Mobile Device) **Urban Planning, Tourism,** Registration Zoning Assessment Real estate Cadastral **Environment, Forest, Defense,** Maps/Survey Ownership **Taxation** Information Maritime, etc. Industries