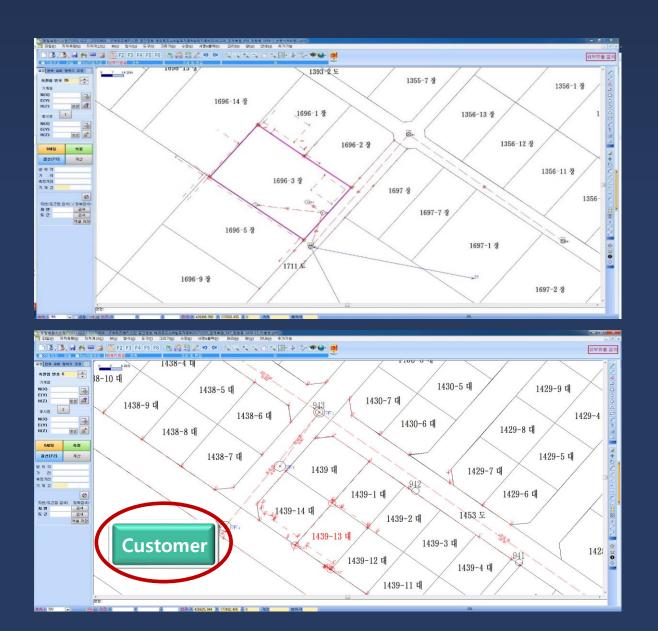

Information System)

Topographic field

"LMIS"
(Land Management
Information System)

Registry system (operated by Supreme Court)

KLIS
"Korea Land
Information
System"
(by the MOLIT)

**KRAS** 

"Korea Real Estate
Administration
Intelligence System"



#### KLIS is...

National system infrastructure supporting 14 administrative processes such as Land, cadastre, property, urban planning, providing 48 kinds of information services on-line.





### **KLIS**





## **Benefits of KLIS**

**Enhance** public service of works Increase Time-consuming public service Transparency 8 **Tax Revenue KLIS Spatial info** Promote 8 of interests **Transactions Attribute** 8 **Utilization** 

# **Cadastral Survey**











## **Attribute Information of Cadastral Map**





## Cadastral Survey in field







### **Cadastral Administration Procedure**



### Flow of KLIS





## Linkage with e-Government System

#### **KLIS (Korea Land Information System) Modernization of e-Government Policy Makers** National Level **Administration** Government (Ministries, Agencies) **External systems** NSDI (113 related systems) ain Infrastructur Integration / on-line (263 local government) **Data Collection Public Service** Cadaster, Housing, Agriculture, (Internet, Kiosk, Mobile Device) **Urban Planning, Tourism,** Registration Zoning Assessment Real estate Cadastral **Environment, Forest, Defense,** Maps/Survey Ownership **Taxation** Information Maritime, etc. Industries