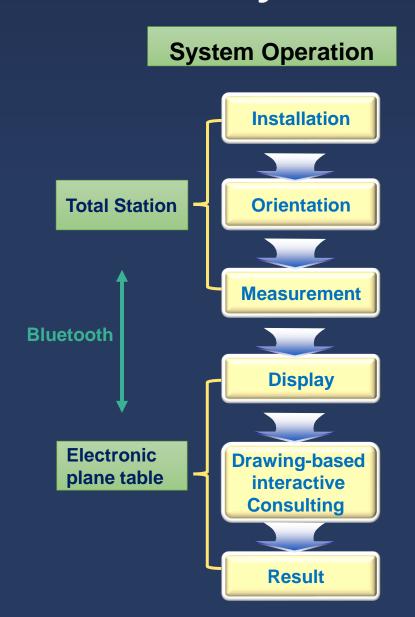

d
Information System)

Topographic field

"LMIS"
(Land Management
Information System)

Registry system (operated by Supreme Court)

KLIS
"Korea Land
Information
System"
(by the MOLIT)

**KRAS** 

"Korea Real Estate
Administration
Intelligence System"



#### KLIS is...

National system infrastructure supporting 14 administrative processes such as Land, cadastre, property, urban planning, providing 48 kinds of information services on-line.





### **KLIS**





## **Benefits of KLIS**

**Enhance** public service of works Increase Time-consuming public service Transparency 8 **Tax Revenue KLIS Spatial info** Promote 8 of interests **Transactions Attribute** 8 **Utilization** 

# **Cadastral Survey**











## **Attribute Information of Cadastral Map**





## Cadastral Survey in field







### **Cadastral Administration Procedure**



### Flow of KLIS





## Linkage with e-Government System

#### **KLIS (Korea Land Information System) Modernization of e-Government Policy Makers** National Level **Administration** Government (Ministries, Agencies) **External systems** NSDI (113 related systems) ain Infrastructur Integration / on-line (263 local government) **Data Collection Public Service** Cadaster, Housing, Agriculture, (Internet, Kiosk, Mobile Device) **Urban Planning, Tourism,** Registration Zoning Assessment Real estate Cadastral **Environment, Forest, Defense,** Maps/Survey Ownership **Taxation** Information Maritime, etc. Industries