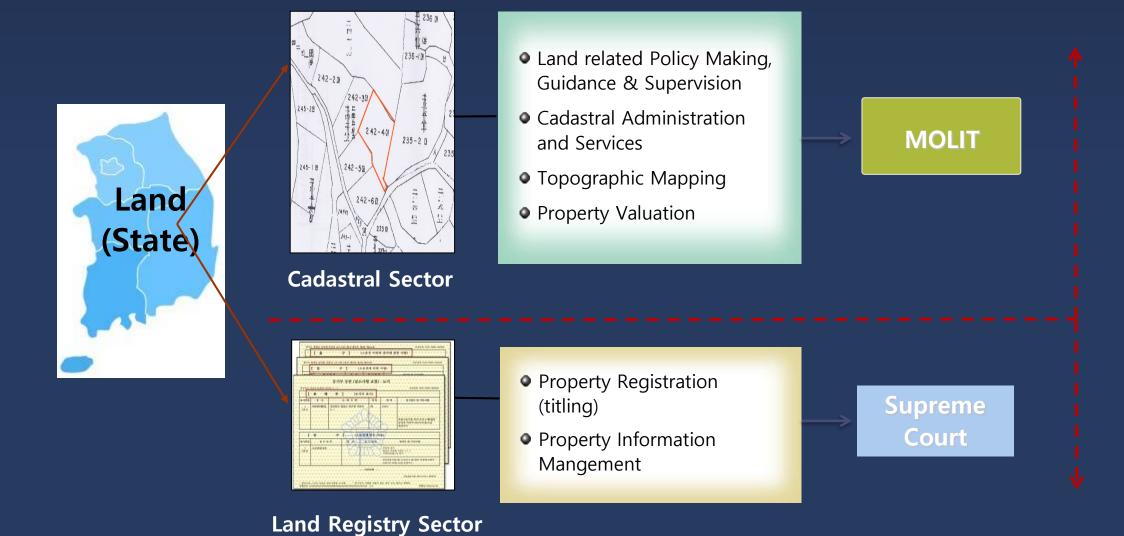

### **Current LAS in Korea**

MOLIT: Ministry of Land, Infrastructure and Transport

## **System Integration**

<Establishment of Database>

Cadastral field

(2001-2008)

"PBLIS"
(Parcel-Based Land
Information System)

Topographic field

"LMIS"
(Land Management
Information System)

Registry system (operated by Supreme Court)

KLIS
"Korea Land
Information
System"
(by the MOLIT)

**KRAS** 

"Korea Real Estate
Administration
Intelligence System"