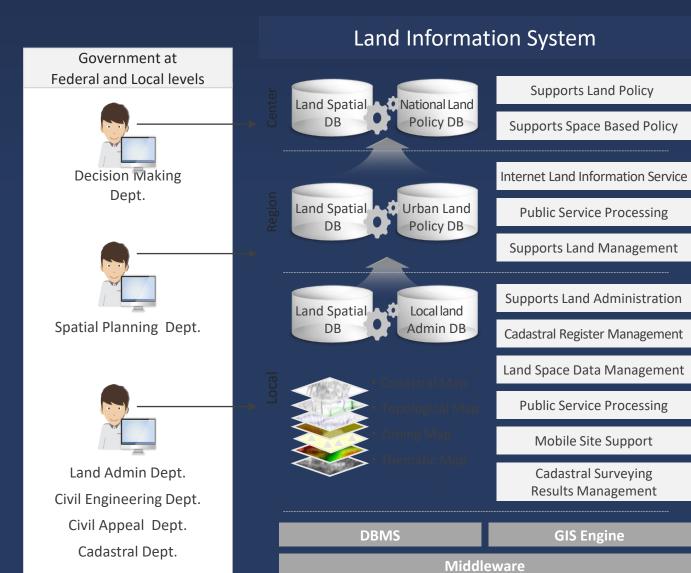

#### KLIS is...

National system infrastructure supporting 14 administrative processes such as Land, cadastre, property, urban planning, providing 48 kinds of information services on-line.

### **KLIS**

## **Benefits of KLIS**

**Enhance** public service of works Increase Time-consuming public service Transparency 8 **Tax Revenue KLIS Spatial info** Promote 8 of interests **Transactions Attribute** 8 **Utilization** 