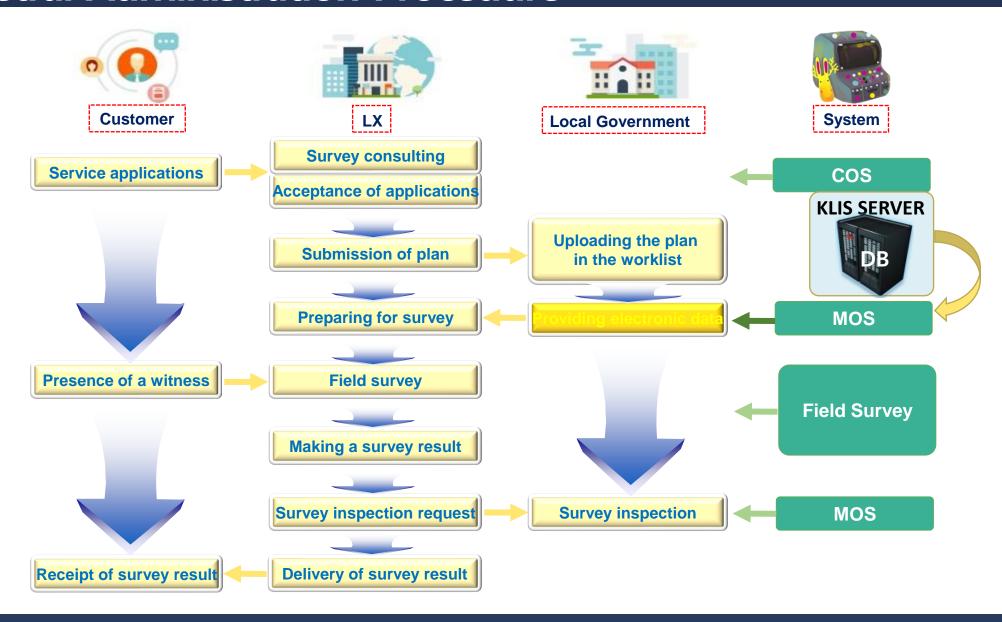

Land Management
Information System)

Registry system (operated by Supreme Court)

KLIS
"Korea Land
Information
System"
(by the MOLIT)

**KRAS** 

"Korea Real Estate
Administration
Intelligence System"



#### KLIS is...

National system infrastructure supporting 14 administrative processes such as Land, cadastre, property, urban planning, providing 48 kinds of information services on-line.





### **KLIS**





## **Benefits of KLIS**

**Enhance** public service of works Increase Time-consuming public service Transparency 8 **Tax Revenue KLIS Spatial info** Promote 8 of interests **Transactions Attribute** 8 **Utilization** 

# **Cadastral Survey**











## **Attribute Information of Cadastral Map**





## Cadastral Survey in field







### **Cadastral Administration Procedure**



### Flow of KLIS





## Linkage with e-Government System

#### **KLIS (Korea Land Information System) Modernization of e-Government Policy Makers** National Level **Administration** Government (Ministries, Agencies) **External systems** NSDI (113 related systems) ain Infrastructur Integration / on-line (263 local government) **Data Collection Public Service** Cadaster, Housing, Agriculture, (Internet, Kiosk, Mobile Device) **Urban Planning, Tourism,** Registration Zoning Assessment Real estate Cadastral **Environment, Forest, Defense,** Maps/Survey Ownership **Taxation** Information Maritime, etc. Industries