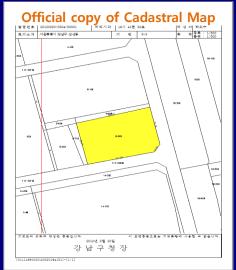

cy and/or completeness of the material's contents, and accepts no responsibility for any direct or indirect consequence of their use or reliance, whether wholly or partially. Please feel free to contact the authors directly should you have queries.

Simon Jeon LX Global Business Dept.

### Land in Korea

- Area: 100,188 Km2
- Land use
  - Forest (65%)
  - Agriculture (21%)
  - Residential & Commercial (3%)
  - Road & Rail (3%)
  - Other (8%)
- Population: 51 million
- Population Density: 513/Km2
- Parcels: 37 million
- Cadastral Maps: 748,000 sheets



### **Current LAS in Korea**





MOLIT: Ministry of Land, Infrastructure and Transport



### On and Off line Public Service

#### **KIOSK Service**





**Online Land Information Service** 



Anytime! Anywhere!

### **Land Documents**







### 



#### individual land price 개별공시지가확인서 0000489 접수일자 2012년 3월 20일 처리기간 생년월일(사업자등록원호) 신청인 건화번호 발금용도 신청대상 토지 개별중시지가 (원/m²) 기준일자 공시일자 비교 토지소재지 5,500,000 1월 1월 2007/05/31 서운동별시 장난구 삼성동 8-3박 기 서울특별시 강남구 삼성동 9.690.000 1월 1월 2009/05/20 서울특별시 장남구 삼성동 10,100,000 1월 1일 2011/05/31 서울특별시 장난구 산선동 8-899.20 「부동산가격동시 및 감정평가에 관한 법률 시행규칙」제7조에 따라 귀하의 신청에 대한 개별동시고가를 귀와 같이 확인합니다. 강 남 구 청 장 수수로 시 · 군 · 구의 조례에 의함 정부서류 없용

[0611165002012032019462295.23.143.75]-[1/1]

**Certificate of Officially assessed** 



## No obstacles, just highway?





## History of KLIS and e-Government in Korea





## **System Integration**



<Establishment of Database>



Cadastral field

(2001-2008)

"PBLIS"
(Parcel-Based Land
Information System)

Topographic field

"LMIS"
(Land Management
Information System)

Registry sys