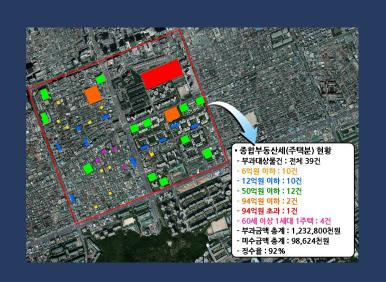

#### individual land price 개별공시지가확인서 0000489 접수일자 2012년 3월 20일 처리기간 생년월일(사업자등록원호) 신청인 건화번호 발금용도 신청대상 토지 개별중시지가 (원/m²) 기준일자 공시일자 비교 토지소재지 5,500,000 1월 1월 2007/05/31 서운동별시 장난구 삼성동 8-3박 기 서울특별시 강남구 삼성동 9.690.000 1월 1월 2009/05/20 서울특별시 장남구 삼성동 10,100,000 1월 1일 2011/05/31 서울특별시 장난구 산선동 8-899.20 「부동산가격동시 및 감정평가에 관한 법률 시행규칙」제7조에 따라 귀하의 신청에 대한 개별동시고가를 귀와 같이 확인합니다. 강 남 구 청 장 수수로 시 · 군 · 구의 조례에 의함 정부서류 없용

[0611165002012032019462295.23.143.75]-[1/1]

**Certificate of Officially assessed** 