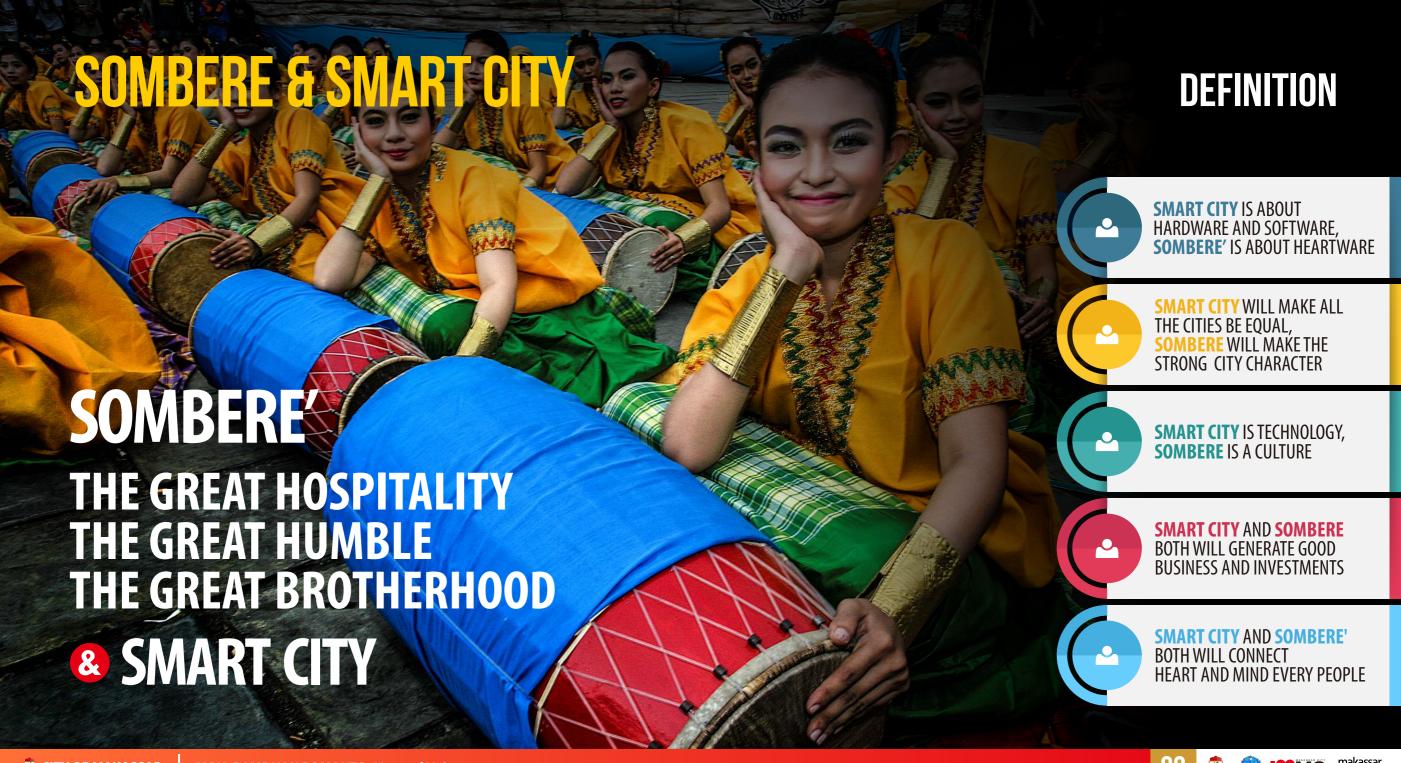

## CITY OF MAKASSAR

## THE POSITIONING



- 75 MINUTES FROM BALI, 45 MINUTES FROM **NUSANTARA ( NEW CAPITAL )**
- **CENTERPOINT OF INDONESIA**
- THE BIGGEST CITY **IN EASTERN INDONESIA**
- THE HIGHEST ECONOMIC **GROWTH IN INDONESIA**
- **HOME TOWN OF MANY** INDONESIAN LEADERS

















### **SOMBERE & SMART CITY**

#### **NEEDS**

#### WHY MAKASSAR NEEDS SOMBERE & SMART CITY?

TO DRIVE

**EMPLOYEES** 

**TO SERVICE** 

1,463,089 **CITIZENS** 

TO MANAGE

CITY DEPARTMENT

TO IMPLEMENT

1 VISION, 3 MINSSION, 24 STRATEGIC PROGRAMS, 100 INNOVATION

VISIONS

TO CONTROL AREA OF

175,77<sub>KM²</sub>

TO CREATE MAKASSAR QUALITY OF LIFE

















## **SOMBERE & SMART CITY**

#### PROCESS & STRATEGY







TO GENERATE PUBLIC ENGAGEMENT

PUBLIC ACCEPTANCE

3 TO GET BIG DATA

TOIMPLEMENT SMART SOLUTIONS TO PLAN MARVEC MAKASSAR VIRTUAL ECONOMIC CENTER

TO PREPARE MAKASSAR METAVERSE



### **SOMBERE & SMART CITY**

#### **TARGETS**

- **INFORMATION TRANSPARENT**
- DATA **REAL TIME**
- **RESOURCES** CONNECTIVITY
- EASY TO ACCESS

- **TECHNOLOGY COST REDUCTION**
- TO D