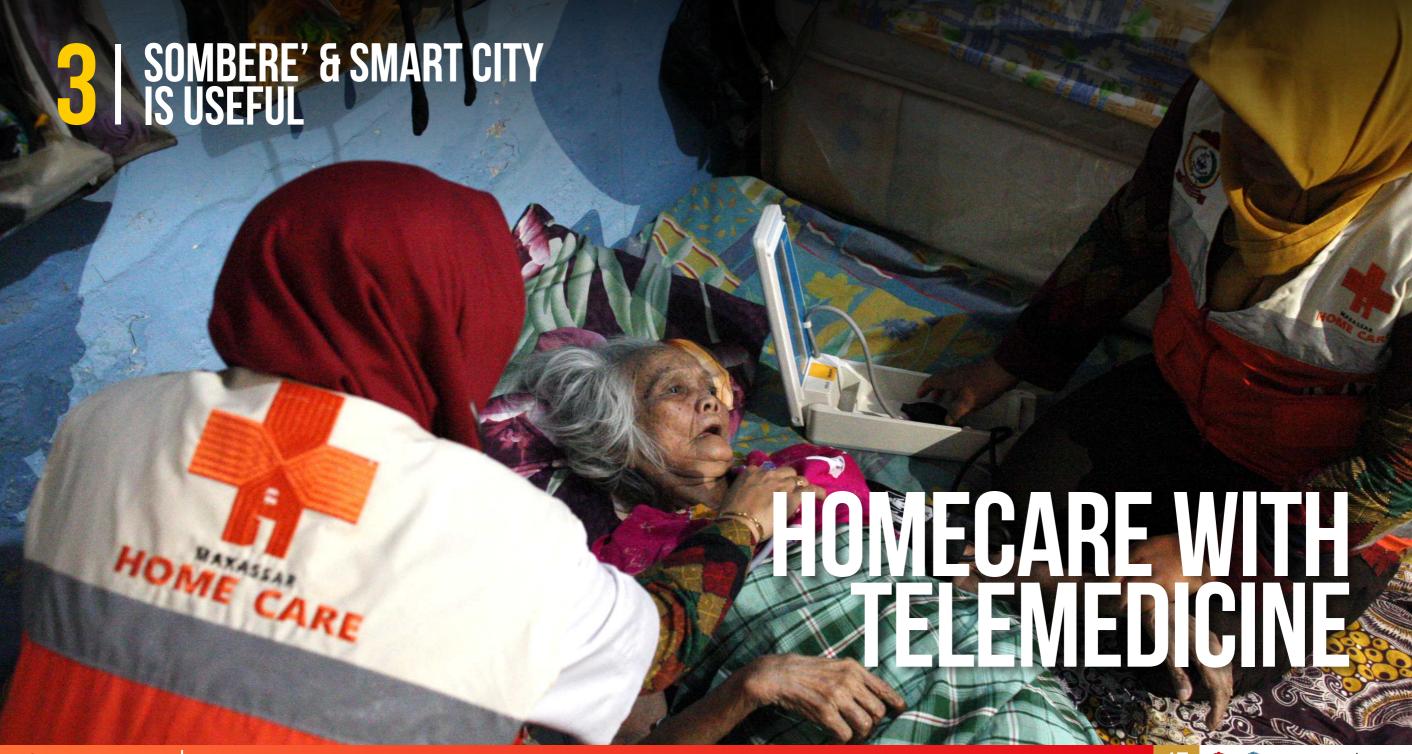

# 3 | SOMBERE' & SMART CITY IS USEFUL

#### SMART EMERGENCY PROTOCOL AGAINST COVID 19 & SERVICES

ADALAH PROTOKOL KEDARURATAN YANG BERBASIS SOMBERE' & SMART CITY UNTUK MELAWAN COVID-19 DAN DUKUNGAN PELAYANAN PUBLIK LAINNYA.

MAKASSAR REGOVER ADALAH MAKASSAR PULIH, MAKASSAR SEHAT DAN MAKASSAR SELAMAT