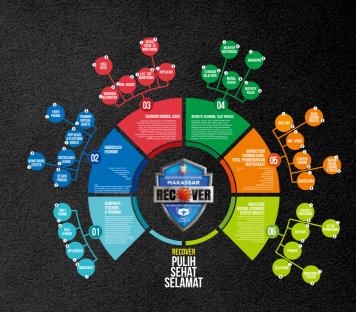

PROTOCOL

WEDNESDAY

#### **TOUCHING HEART**

HEAD OF SUB DISTRICT (CAMAT) / HEAD OF VILLAGE (LURAH) VISIT 20 HOUSE WITHIN COMMUNITY ASKING FOR THEIR NEEDS



**SATURDAY** 

#### **WORKING & CLEANING TOGETHER**

HEAD OF SUB DISTRICT (CAMAT) / HEAD OF VILLAGE (LURAH) ENGAGE COMMUNITY TO CLEAN THEIR ENVIRONMENT (KERJA BAKTI)





# 2 | PUBLIC ENGAGEMENT

#### PUBLIC ENGAGEMENT THEORY









# 3 | SOMBERE' & SMART CITY IS USEFUL



#### SMART EMERGENCY PROTOCOL AGAINST COVID 19 & SERVICES

ADALAH PROTOKOL KEDARURATAN YANG BERBASIS SOMBERE' & SMART CITY UNTUK MELAWAN COVID-19 DAN DUKUNGAN PELAYANAN PUBLIK LAINNYA.

MAKASSAR REGOVER ADALAH MAKASSAR PULIH, MAKASSAR SEHAT DAN MAKASSAR SELAMAT

PEDULIKI SALAMA!



# 3 | SOMBERE' & SMART CITY IS USEFUL

#### **MAKASSAR RECOVER DIAGRAM**

























# OUR EXPERIENCES: HOW SOMBERE' & SMART CITY CAN MAKE A CITY SMART & SOMBERE'







# OUR EXPERIENCES: HOW SOMBERE' & SMART CITY CAN MAKE A CITY SMART & SOMBERE'

DASHBOARD ALLEY TOURISM





MOH. RAMDHAN POMANTO, Mayor of Makassar

# | OUR EXPERIENCES: HOW SOMBERE' & SMART CITY CAN MAKE A CITY SMART & SOMBERE'

#### **ECONOMIC GROWTH**