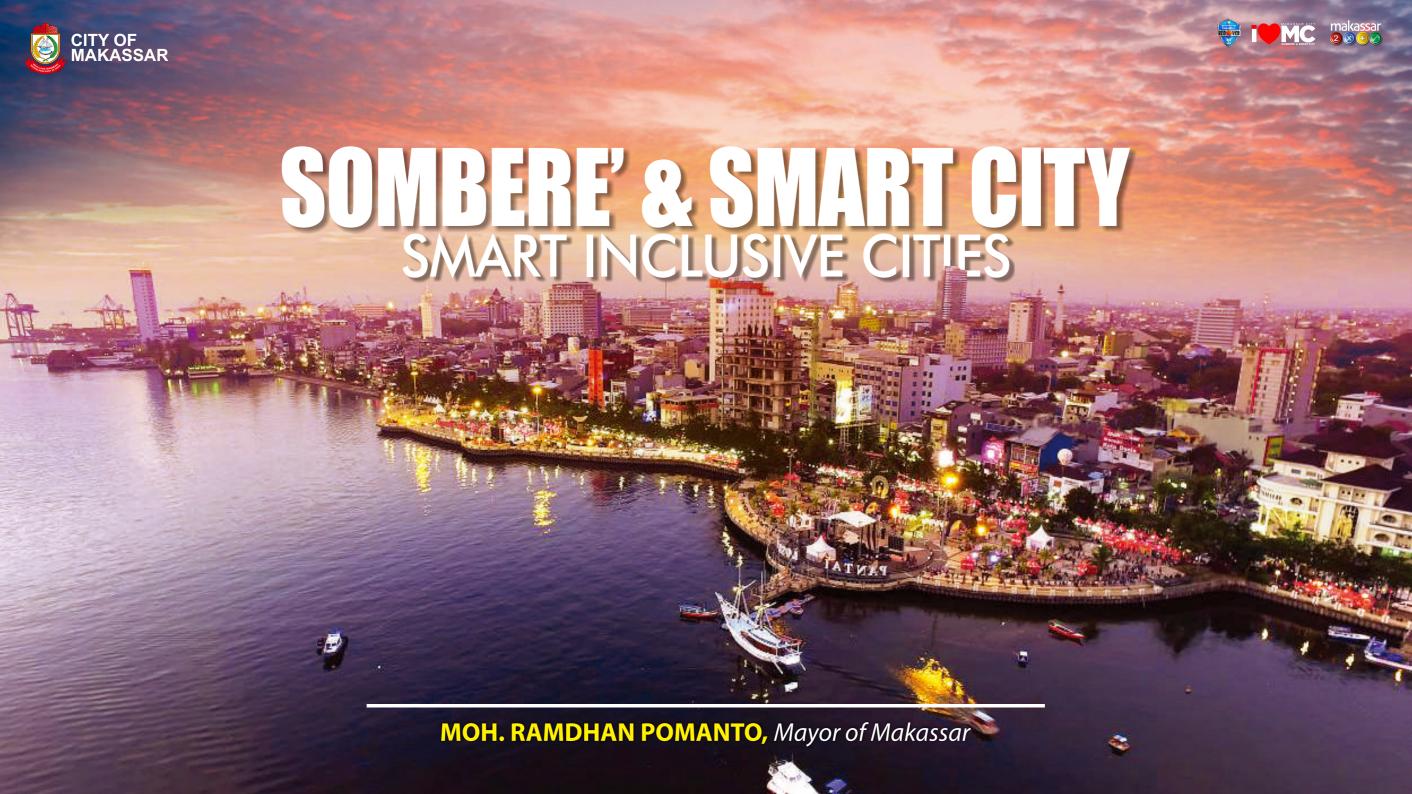

## CITY OF MAKASSAR

## THE POSITIONING



- 75 MINUTES FROM BALI, 45 MINUTES FROM **NUSANTARA ( NEW CAPITAL )**
- **CENTERPOINT OF INDONESIA**
- THE BIGGEST CITY **IN EASTERN INDONESIA**
- THE HIGHEST ECONOMIC **GROWTH IN INDONESIA**
- **HOME TOWN OF MANY** INDONESIAN LEADERS

















### **SOMBERE & SMART CITY**

#### **NEEDS**

#### WHY MAKASSAR NEEDS SOMBERE & SMART CITY?

TO DRIVE

**EMPLOYEES** 

**TO SERVICE** 

1,463,089 **CITIZENS** 

TO MANAGE

CITY DEPARTMENT

TO IMPLEMENT

1 VISION, 3 MINSSION, 24 STRATEGIC PROGRAMS, 100 INNOVATION

VISIONS

TO CONTROL AREA OF

175,77<sub>KM²</sub>

TO CREATE MAKASSAR QUALITY OF LIFE

















## **SOMBERE & SMART CITY**

#### PROCESS & STRATEGY







TO GENERATE PUBLIC ENGAGEMENT

PUBLIC ACCEPTANCE

3 TO GET BIG DATA

TOIMPLE