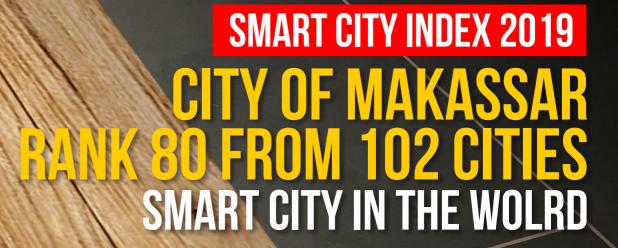

## OMBERE & SMART CITY

RESULT

| Ir  | ndex        |             |                    |                       | Rating    | 86              | 1 1211                                                                                                                                                                                                                                                                                                                                                                                                                                                                                                                                                                                                                                                                                                                                                                                                                                                                                                                                                                                                                                                                                                                                                                                                                                                                                                                                                                                                                                                                                                                                                                                                                                                                                                                                                                                                                                                                                                                                                                                                                                                                                                                         |
|-----|-------------|-------------|--------------------|-----------------------|-----------|-----------------|--------------------------------------------------------------------------------------------------------------------------------------------------------------------------------------------------------------------------------------------------------------------------------------------------------------------------------------------------------------------------------------------------------------------------------------------------------------------------------------------------------------------------------------------------------------------------------------------------------------------------------------------------------------------------------------------------------------------------------------------------------------------------------------------------------------------------------------------------------------------------------------------------------------------------------------------------------------------------------------------------------------------------------------------------------------------------------------------------------------------------------------------------------------------------------------------------------------------------------------------------------------------------------------------------------------------------------------------------------------------------------------------------------------------------------------------------------------------------------------------------------------------------------------------------------------------------------------------------------------------------------------------------------------------------------------------------------------------------------------------------------------------------------------------------------------------------------------------------------------------------------------------------------------------------------------------------------------------------------------------------------------------------------------------------------------------------------------------------------------------------------|
| ٠.  |             |             | overall<br>ranking |                       | cc        | 90              | 1 - 3 C C C C C C C C C C C C C C C C C C                                                                                                                                                                                                                                                                                                                                                                                                                                                                                                                                                                                                                                                                                                                                                                                                                                                                                                                                                                                                                                                                                                                                                                                                                                                                                                                                                                                                                                                                                                                                                                                                                                                                                                                                                                                                                                                                                                                                                                                                                                                                                      |
|     |             | Rating      | 21                 | Santiago<br>São Paulo | BBB CC    | 34              | 200 300 300                                                                                                                                                                                                                                                                                                                                                                                                                                                                                                                                                                                                                                                                                                                                                                                                                                                                                                                                                                                                                                                                                                                                                                                                                                                                                                                                                                                                                                                                                                                                                                                                                                                                                                                                                                                                                                                                                                                                                                                                                                                                                                                    |
| ١.  | Madrid      | ВВВ         | 80                 | Seattle               | ВВ        | 17              | 15 10 Lat. 16                                                                                                                                                                                                                                                                                                                                                                                                                                                                                                                                                                                                                                                                                                                                                                                                                                                                                                                                                                                                                                                                                                                                                                                                                                                                                                                                                                                                                                                                                                                                                                                                                                                                                                                                                                                                                                                                                                                                                                                                                                                                                                                  |
|     | Makassar    | C           | 94                 | Seoul                 | В         | 59              | DESCRIPTION OF THE PARTY OF THE |
| 4   | Manila      | CC          | 82                 | Shanghai              | BB        | 43              | A135455.1                                                                                                                                                                                                                                                                                                                                                                                                                                                                                                                                                                                                                                                                                                                                                                                                                                                                                                                                                                                                                                                                                                                                                                                                                                                                                                                                                                                                                                                                                                                                                                                                                                                                                                                                                                                                                                                                                                                                                                                                                                                                                                                      |
|     | Medan       | C           | 91                 | Shenzhen              | AA        |                 | W1001251                                                                                                                                                                                                                                                                                                                                                                                                                                                                                                                                                                                                                                                                                                                                                                                                                                                                                                                                                                                                                                                                                                                                                                                                                                                                                                                                                                                                                                                                                                                                                                                                                                                                                                                                                                                                                                                                                                                                                                                                                                                                                                                       |
|     | Medellin    | ВВВ         | 24                 | Singapore             | 0         | C 73            |                                                                                                                                                                                                                                                                                                                                                                                                                                                                                                                                                                                                                                                                                                                                                                                                                                                                                                                                                                                                                                                                                                                                                                                                                                                                                                                                                                                                                                                                                                                                                                                                                                                                                                                                                                                                                                                                                                                                                                                                                                                                                                                                |
|     | Melbourne   | CC          | 22                 | Sofia                 | 1         | CCC 25          |                                                                                                                                                                                                                                                                                                                                                                                                                                                                                                                                                                                                                                                                                                                                                                                                                                                                                                                                                                                                                                                                                                                                                                                                                                                                                                                                                                                                                                                                                                                                                                                                                                                                                                                                                                                                                                                                                                                                                                                                                                                                                                                                |
|     | Mexico City | ВВ          | B                  | St. Pere              | rsburg    | BBB 14          |                                                                                                                                                                                                                                                                                                                                                                                                                                                                                                                                                                                                                                                                                                                                                                                                                                                                                                                                                                                                                                                                                                                                                                                                                                                                                                                                                                                                                                                                                                                                                                                                                                                                                                                                                                                                                                                                                                                                                                                                                                                                                                                                |
|     | Milan       | A           |                    | 32 Stocki             |           | A               |                                                                                                                                                                                                                                                                                                                                                                                                                                                                                                                                                                                                                                                                                                                                                                                                                                                                                                                                                                                                                                                                                                                                                                                                                                                                                                                                                                                                                                                                                                                                                                                                                                                                                                                                                                                                                                                                                                                                                                                                                                                                                                                                |
|     | Montreal    | C           | cc                 | \ \Sydn               | ey        | A               | 46                                                                                                                                                                                                                                                                                                                                                                                                                                                                                                                                                                                                                                                                                                                                                                                                                                                                                                                                                                                                                                                                                                                                                                                                                                                                                                                                                                                                                                                                                                                                                                                                                                                                                                                                                                                                                                                                                                                                                                                                                                                                                                                             |
|     | Moscow      |             | cc                 | Tair                  | pei City  | BB              | 29                                                                                                                                                                                                                                                                                                                                                                                                                                                                                                                                                                                                                                                                                                                                                                                                                                                                                                                                                                                                                                                                                                                                                                                                                                                                                                                                                                                                                                                                                                                                                                                                                                                                                                                                                                                                                                                                                                                                                                                                                                                                                                                             |
|     | Mumbai      |             | D                  | Te                    | VIVA J    | BBB             | 41                                                                                                                                                                                                                                                                                                                                                                                                                                                                                                                                                                                                                                                                                                                                                                                                                                                                                                                                                                                                                                                                                                                                                                                                                                                                                                                                                                                                                                                                                                                                                                                                                                                                                                                                                                                                                                                                                                                                                                                                                                                                                                                             |
|     | Nairobi     |             | В                  | 55                    | The Hague | BB              | 62                                                                                                                                                                                                                                                                                                                                                                                                                                                                                                                                                                                                                                                                                                                                                                                                                                                                                                                                                                                                                                                                                                                                                                                                                                                                                                                                                                                                                                                                                                                                                                                                                                                                                                                                                                                                                                                                                                                                                                                                                                                                                                                             |
|     |             | +           | ccc                | 68                    | Tianjin   | В               | 15                                                                                                                                                                                                                                                                                                                                                                                                                                                                                                                                                                                                                                                                                                                                                                                                                                                                                                                                                                                                                                                                                                                                                                                                                                                                                                                                                                                                                                                                                                                                                                                                                                                                                                                                                                                                                                                                                                                                                                                                                                                                                                                             |
|     | Nanjing     |             | BBB                | 38                    | Tokyo     | A               | 13                                                                                                                                                                                                                                                                                                                                                                                                                                                                                                                                                                                                                                                                                                                                                                                                                                                                                                                                                                                                                                                                                                                                                                                                                                                                                                                                                                                                                                                                                                                                                                                                                                                                                                                                                                                                                                                                                                                                                                                                                                                                                                                             |
|     | New Delhi   |             |                    | 63                    | Toronto   | A               | 17                                                                                                                                                                                                                                                                                                                                                                                                                                                                                                                                                                                                                                                                                                                                                                                                                                                                                                                                                                                                                                                                                                                                                                                                                                                                                                                                                                                                                                                                                                                                                                                                                                                                                                                                                                                                                                                                                                                                                                                                                                                                                                                             |
|     | New York    |             | В                  | 3                     | Vancouver | BE              | a B                                                                                                                                                                                                                                                                                                                                                                                                                                                                                                                                                                                                                                                                                                                                                                                                                                                                                                                                                                                                                                                                                                                                                                                                                                                                                                                                                                                                                                                                                                                                                                                                                                                                                                                                                                                                                                                                                                                                                                                                                                                                                                                            |
| 1   | Osaka       |             | AA                 | 51                    |           | -               | B 61                                                                                                                                                                                                                                                                                                                                                                                                                                                                                                                                                                                                                                                                                                                                                                                                                                                                                                                                                                                                                                                                                                                                                                                                                                                                                                                                                                                                                                                                                                                                                                                                                                                                                                                                                                                                                                                                                                                                                                                                                                                                                                                           |
|     | Oslo        |             | BB                 | 54                    | Vienna    |                 | 31                                                                                                                                                                                                                                                                                                                                                                                                                                                                                                                                                                                                                                                                                                                                                                                                                                                                                                                                                                                                                                                                                                                                                                                                                                                                                                                                                                                                                                                                                                                                                                                                                                                                                                                                                                                                                                                                                                                                                                                                                                                                                                                             |
| ١.  |             |             | BE                 | 3                     | Warsaw    | 20              | BBB 149                                                                                                                                                                                                                                                                                                                                                                                                                                                                                                                                                                                                                                                                                                                                                                                                                                                                                                                                                                                                                                                                                                                                                                                                                                                                                                                                                                                                                                                                                                                                                                                                                                                                                                                                                                                                                                                                                                                                                                                                                                                                                                                        |
| B.  | Paris       | 11:0        |                    | 19                    | Washir    | ngton D.C.      | BB 40                                                                                                                                                                                                                                                                                                                                                                                                                                                                                                                                                                                                                                                                                                                                                                                                                                                                                                                                                                                                                                                                                                                                                                                                                                                                                                                                                                                                                                                                                                                                                                                                                                                                                                                                                                                                                                                                                                                                                                                                                                                                                                                          |
|     | Philade     | elphia      | BE                 | 10                    | Zarac     | 2073            | BB                                                                                                                                                                                                                                                                                                                                                                                                                                                                                                                                                                                                                                                                                                                                                                                                                                                                                                                                                                                                                                                                                                                                                                                                                                                                                                                                                                                                                                                                                                                                                                                                                                                                                                                                                                                                                                                                                                                                                                                                                                                                                                                             |
|     | Pragu       |             |                    | D                     |           |                 | AAA                                                                                                                                                                                                                                                                                                                                                                                                                                                                                                                                                                                                                                                                                                                                                                                                                                                                                                                                                                                                                                                                                                                                                                                                                                                                                                                                                                                                                                                                                                                                                                                                                                                                                                                                                                                                                                                                                                                                                                                                                                                                                                                            |
| 8   |             |             |                    | C                     | Zhu       | hai             | AAA                                                                                                                                                                                                                                                                                                                                                                                                                                                                                                                                                                                                                                                                                                                                                                                                                                                                                                                                                                                                                                                                                                                                                                                                                                                                                                                                                                                                                                                                                                                                                                                                                                                                                                                                                                                                                                                                                                                                                                                                                                                                                                                            |
| 55  | Raba        | -iro        |                    |                       | 71        | urich           |                                                                                                                                                                                                                                                                                                                                                                                                                                                                                                                                                                                                                                                                                                                                                                                                                                                                                                                                                                                                                                                                                                                                                                                                                                                                                                                                                                                                                                                                                                                                                                                                                                                                                                                                                                                                                                                                                                                                                                                                                                                                                                                                |
| SS. | Rio         | de Janeiro  |                    | CCC                   | 77        |                 |                                                                                                                                                                                                                                                                                                                                                                                                                                                                                                                                                                                                                                                                                                                                                                                                                                                                                                                                                                                                                                                                                                                                                                                                                                                                                                                                                                                                                                                                                                                                                                                                                                                                                                                                                                                                                                                                                                                                                                                                                                                                                                                                |
|     |             |             |                    | CCC                   | 04        |                 |                                                                                                                                                                                                                                                                                                                                                                                                                                                                                                                                                                                                                                                                                                                                                                                                                                                                                                                                                                                                                                                                                                                                                                                                                                                                                                                                                                                                                                                                                                                                                                                                                                                                                                                                                                                                                                                                                                                                                                                                                                                                                                                                |
| EΛ  | Riya        |             | 1                  | ВВВ                   | 36        |                 |                                                                                                                                                                                                                                                                                                                                                                                                                                                                                                                                                                                                                                                                                                                                                                                                                                                                                                                                                                                                                                                                                                                                                                                                                                                                                                                                                                                                                                                                                                                                                                                                                                                                                                                                                                                                                                                                                                                                                                                                                                                                                                                                |
| 5   | Ro          | me          |                    | RBC                   | 12        |                 | _                                                                                                                                                                                                                                                                                                                                                                                                                                                                                                                                                                                                                                                                                                                                                                                                                                                                                                                                                                                                                                                                                                                                                                                                                                                                                                                                                                                                                                                                                                                                                                                                                                                                                                                                                                                                                                                                                                                                                                                                                                                                                                                              |
|     |             | otterdam    |                    | A                     |           | min             | <b>a</b>                                                                                                                                                                                                                                                                                                                                                                                                                                                                                                                                                                                                                                                                                                                                                                                                                                                                                                                                                                                                                                                                                                                                                                                                                                                                                                                                                                                                                                                                                                                                                                                                                                                                                                                                                                                                                                                                                                                                                                                                                                                                                                                       |
| -3  | R           | Ollo.       | co                 |                       |           | SINGAPORE UNIVE | RSITY OF                                                                                                                                                                                                                                                                                                                                                                                                                                                                                                                                                                                                                                                                                                                                                                                                                                                                                                                                                                                                                                                                                                                                                                                                                                                                                                                                                                                                                                                                                                                                                                                                                                                                                                                                                                                                                                                                                                                                                                                                                                                                                                                       |
| 12  | \ c         | San Francis |                    |                       |           | SINGAPORE OF AN | D 0-                                                                                                                                                                                                                                                                                                                                                                                                                                                                                                                                                                                                                                                                                                                                                                                                                                                                                                                                                                                                                                                                                                                                                                                                                                                                                                                                                                                                                                                                                                                                                                                                                                                                                                                                                                                                                                                                                                                                                                                                                                                                                                                           |

#### Smart City Index

|          | Overall<br>Rating | ranking | Santi |
|----------|-------------------|---------|-------|
| City     | BBB               | 21      | São   |
| Madrid   | CC                | 94      | Sea   |
| Makassar | C                 | 82      | 5     |
| Manila   | CC                | 91      | 1/9   |
| Medan    | C                 | 24      |       |
| Medellin | ВВ                | В       | 38    |