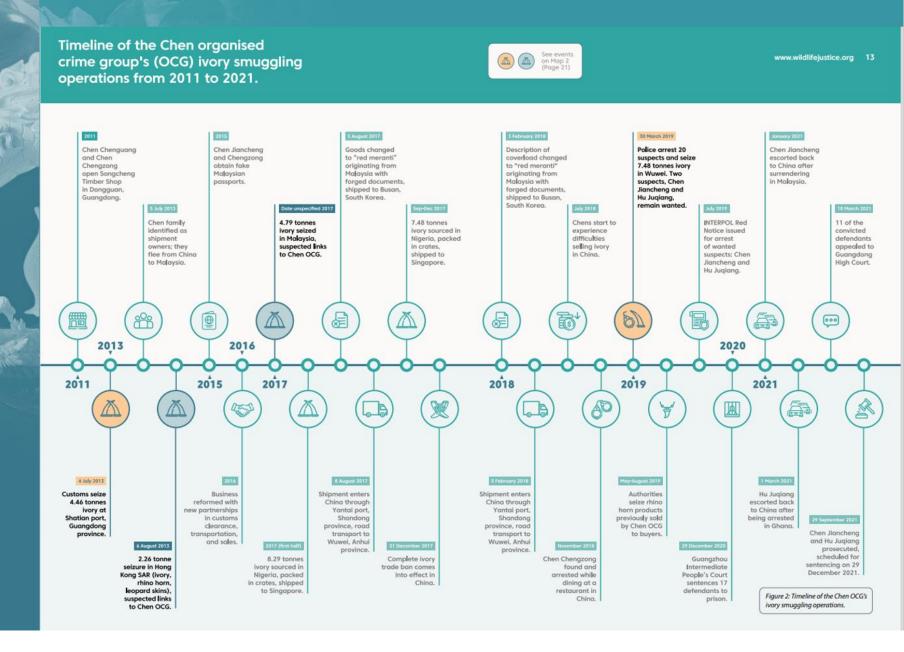

#### FOLLOWING THE MONEY TRAIL OF THE ILLICIT WILDLIFE TRADE

Convergence of maritime trade chain efforts and financial crime investigations

00

Wildlife Justice Commission

Bringing down the Dragon: An analysis of China's largest ivory smuggling case