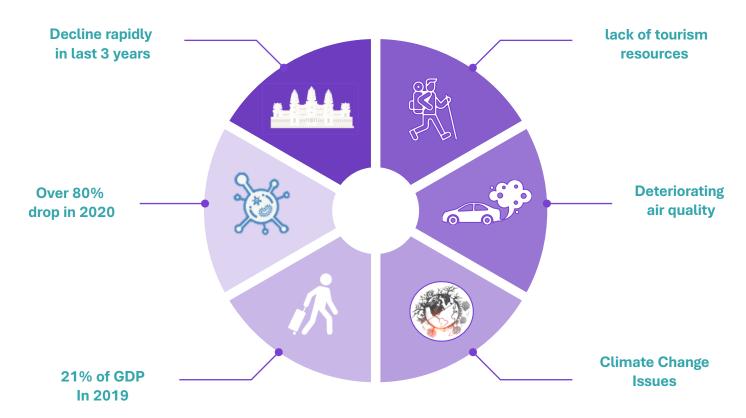

# SIEM REAP TOURISM STATUS

### [ CAMBODIA TOURISM STATUS ]

Tourism, which accounts for a large portion of Cambodian GDP, is shrinking significantly.

5