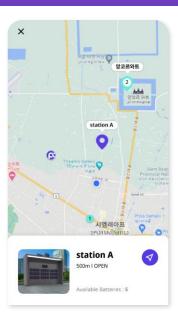

### View station map

View 'POPLE Station' locations where you can change batteries.

### e-STATION

Beyond traditional plug-in charging, e-Station offers users a fast and secure battery charging experience through battery replacement.