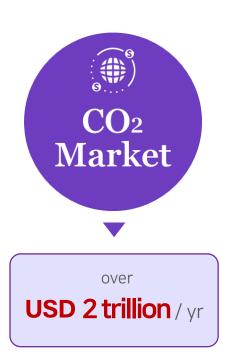

### Metric gigatons of CO<sub>2</sub> (GtCO<sub>2</sub>) per year

Worldwide Net Zero requires more than USD 2 trillion investments per year.