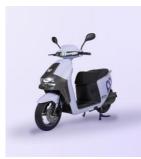

### e-SCOOTER

The e-Scooter connects two e-batteries in series, providing a high-performance driving experience with a motor power of 3 kW (50 to 80 cc).