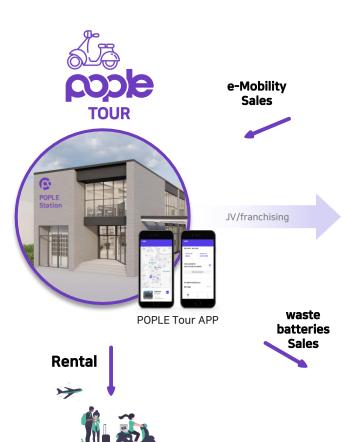

# POPLE STATION IN SIEM REAP

### **Battery Charge by Charging Station**

Zero carbon tour using battery swapping Type e-scooter

### Tour guide using historical stories

- 1. Various Cambodian stories through story contest.
- 2. Detail explanation for the Angkor complex by Cambodian guides.
- 3. Giving meaning to tourists to take photos for SNS in various places.

### K-Culture training program

Providing Cambodian residents with opportunities to learn K-culture.

### **Rest area by POPLE station**

Providing rest area with a beverage as a reward for CO2 reduction.

# POPLE TOUR (Zero Carbon Tour Program)

# **POPLE Tour Process**

Reservation

Introduction

e-scooter rent

Refresh

web page : https://www.pople.life

Get rewards

Refresh

# POPLE Tour Website & App

### **POPLE** Website

### **POPLE App**