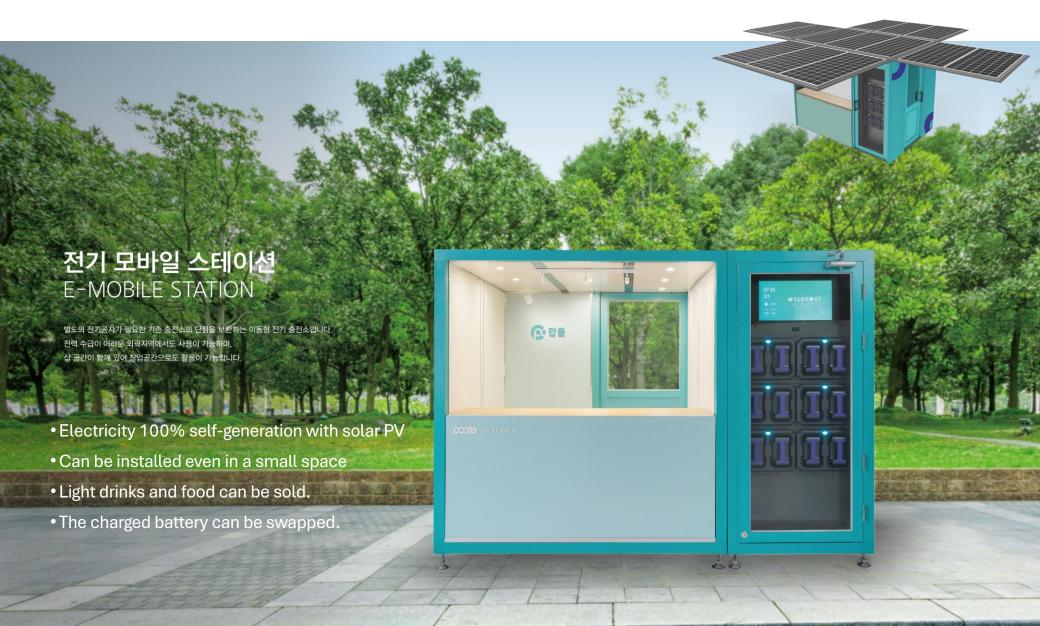

### e-MOBILE STATION

The e-Mobile Station compensates for the shortcomings of existing charging stations that require electrical construction, so it can be used even in areas outside the area where electricity supply is difficult.

# POPLE MOBILE E-STATION