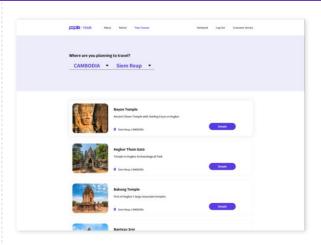

# POPLE Tour Website & App

### **POPLE** Website

### View tour course

Check out some interesting information about the destination in advance