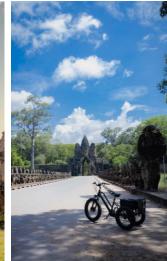

# POPLE TOUR MAP in Angkor Complex

### **Tour Course 1day**

### **▶** pople station

7:30-8:30 Meet tour guide at **pople** 

**Station** for Information

(30Min)

### ► Ankor Tour(30km)

8:30-8:40 Check point

8:40-10:00 Srah Srang, Banteay Kdei Spot

Area

10:00-11:00 Taprom Temple Spot

Area

11:00-12:00 Bayon Temple/

Angkor Thom Gate

Spot Area

### **▶** Lunch Time

12:00-13:00 Lunch time in front of

Angkor Wat Area

13:00-15:30 Angkor Wat Sport List.

### ▶ Bakong Tour (35Km)

15:30-17:00 Bakong Temple Spot Area

17:40 Arrive pople Station

\* Total Distance Tour = 65Km