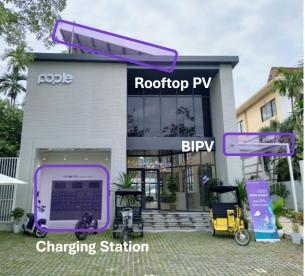

# POPLE STATION IN SIEM REAP

### **Battery Charge by Charging Station**

Zero carbon tour using battery swapping Type e-scooter

### **Rest area by POPLE station**

Providing rest area with a beverage as a reward for CO2 reduction.