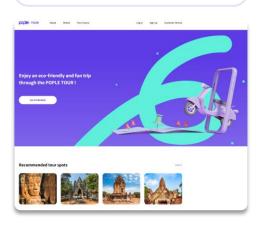

# POPLE Tour Website & App

### **POPLE** Website

Check the status of the items you want to rent and view the price information

### **Rental reservation**

Book a tour by entering the location, date, and items to be used through the POPLE TOUR web

### View tour course

Check out some interesting information about the destination in advance