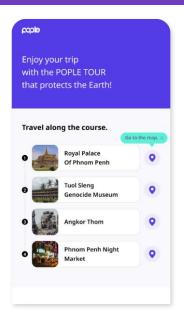

# POPLE Tour Website & App

### **POPLE App**

### **Provide tour course map**

Travel while checking the map of the tour course provided by the app