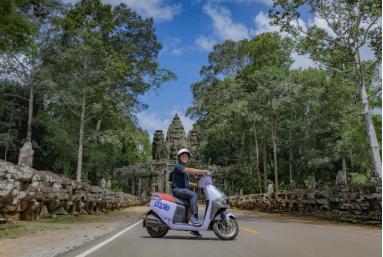

### **Battery Charge by Charging Station**

Zero carbon tour using battery swapping Type e-scooter

# **Zero-Carbon Tour** e-Scooter **Rooftop PV ANGKOR** elcoa COMPLEX **STATION** e-Scooter Riding CO<sub>2</sub> Reduction **Rewards** Credit **Point**

PROMISE FOR OUR PLANET

POPLE Station has easy access to both Angkor Wat and the ticket office. As tourists use e-Scooter, CO2 is reduced, which will be using offset credit by Net Zero declaration of the company.