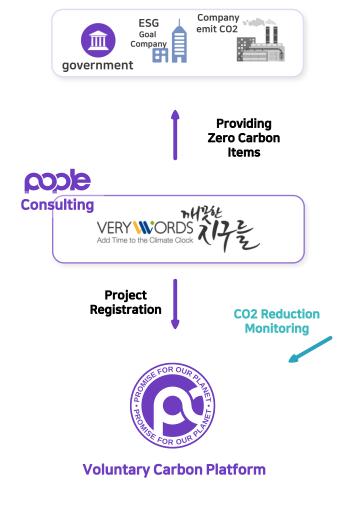

# e-MOBILITY ECOSYSTEM

VERYWORDS is developing e-Mobility business in the form of an "ecosystem" for our clean earth.

Corporates' Declaration of Voluntary Carbon Neutralization and RE100

Declaration of participation in external carbon neutral projects

**Carbon Neutral Cost Saving, ESG Management Realization** 

Companies and individuals that want to declare Net-Zero and RE100 can achieve goals cost-effectively through POPLE.

Voluntary Carbon Platform

10