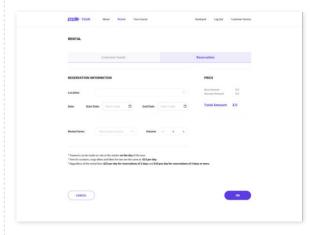

# Price Standard Rener Stands Price Standard Rener Stands Datase Stangs 100 - 100 km Price Standard Rener Stands Datase Stangs 100 - 100 km Price Standard Rener Stands 1 Say Reservation 2 Day Reservation After 3 Days 1 The above price in based on reneral of one ears 1 Say Comments of the reneral stance than several stance than the same price against 1 Say Comments of the reneral stance than the same price agains 1 Say Comments of the reneral stance than the same price agains 1 Say Comments of the reneral stance than the same price agains 1 Say Comments of the reneral stance than the same price agains 1 Say Comments of the reneral stance than the same price agains 1 Say Comments of the reneral stance than the same price agains 1 Say Comments of the reneral stance than the same price agains 1 Say Comments of the reneral stance than the same price agains 1 Say Comments of the reneral stance than the same price agains 2 Say Comments of the reneral stance than the same price agains 1 Say Reservation 2 Say Reservation After 3 Days 1 Say Reservation After 3

Check the status of the items you want to rent and view the price information

### **Rental reservation**

Book a tour by entering the location, date, and items to be used through the POPLE TOUR web