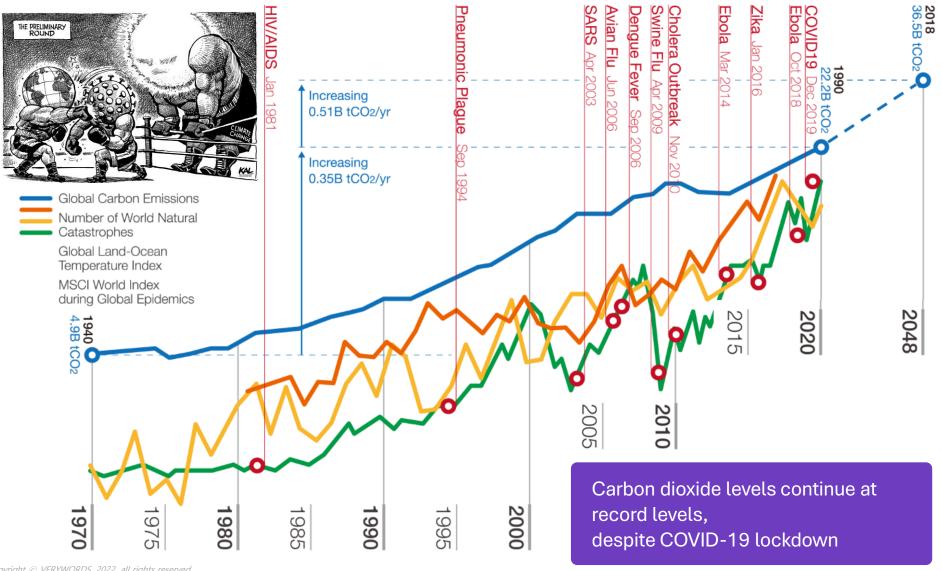

### [ WORLDWIDE GHGS REDUCTION TARGET]

### Metric gigatons of CO<sub>2</sub> (GtCO<sub>2</sub>) per year

Worldwide Net Zero requires more than USD 2 trillion investments per year.