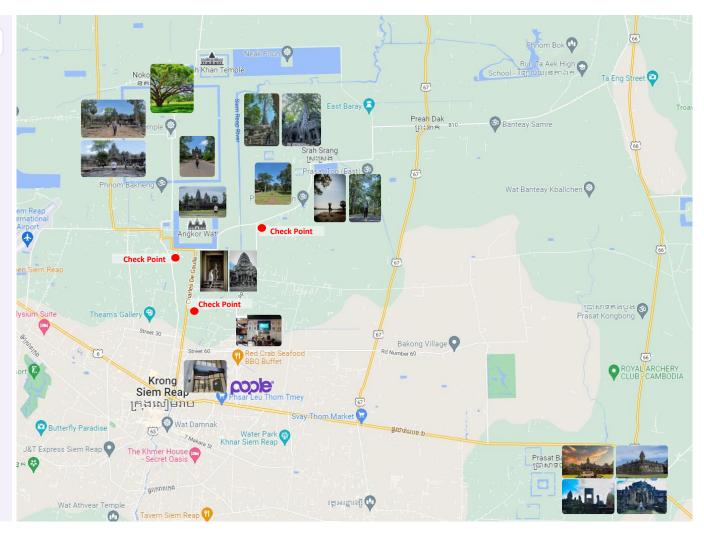

### **Battery Charge by Charging Station**

Zero carbon tour using battery swapping Type e-scooter

# **Zero-Carbon Tour** e-Scooter **Rooftop PV ANGKOR** elcoa COMPLEX **STATION** e-Scooter Riding CO<sub>2</sub> Reduction **Rewards** Credit **Point**

PROMISE FOR OUR PLANET

POPLE Station has easy access to both Angkor Wat and the ticket office. As tourists use e-Scooter, CO2 is reduced, which will be using offset credit by Net Zero declaration of the company.