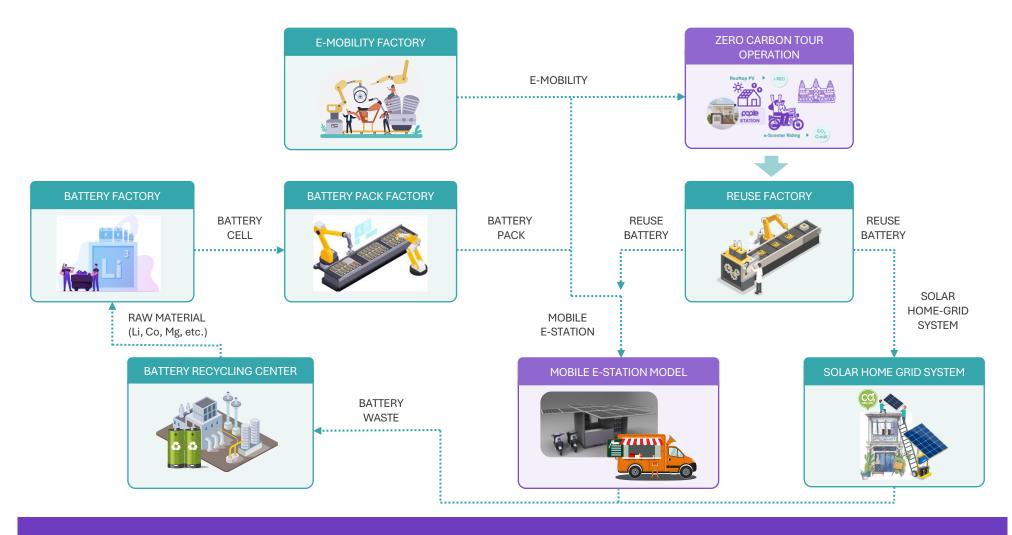

# e-MOBILITY TECHNOLOGY

### e-BATTERY

The e-Battery is a 1.4kWh battery built from LG Energy Solution's lithium-ion cells, providing seamless power supply and a safe user experience through the Battery Management System (BMS).

### e-SCOOTER

The e-Scooter connects two e-batteries in series, providing a high-performance driving experience with a motor power of 3 kW (50 to 80 cc).

### e-STATION

Beyond traditional plug-in charging, e-Station offers users a fast and secure battery charging experience through battery replacement.

### e-MOBILE STATION

The e-Mobile Station compensates for the shortcomings of existing charging stations that require electrical construction, so it can be used even in areas outside the area where electricity supply is difficult.

### e-BIKE (Cargo type)

The e-cargo connects one e-batteries, providing a high-performance driving experience with a motor power of 1,500 W

### e-BIKE (Rickshaw type)

Rickshaws are convenient for people who cannot drive electric scooters for sightseeing.

VERYWORDS can produce charging stations, batteries, motorcycles, and velomobiles for its e-Mobility business.

# POPLE MOBILE E-STATION

# e-MOBILITY ECOSYSTEM

VERYWORDS is developing e-Mobility business in the form of an "ecosystem" for our clean earth.

Corporates' Declaration of Voluntary Carbon Neutralization and RE100

Declaration of participation in external carbon neutral projects