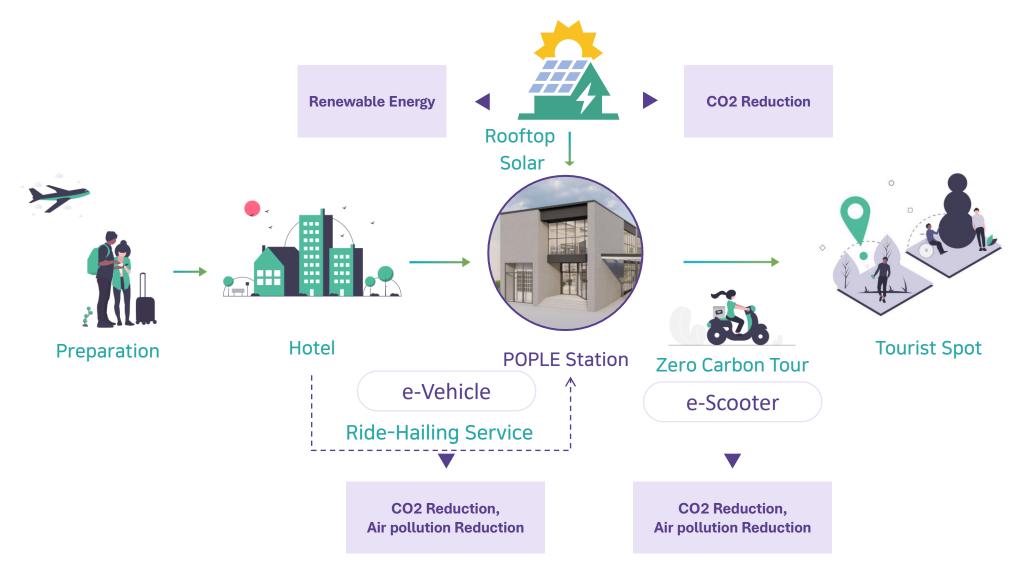

# **Zero-Carbon Tour** e-Scooter **Rooftop PV ANGKOR** elcoa COMPLEX **STATION** e-Scooter Riding CO<sub>2</sub> Reduction **Rewards** Credit **Point**

PROMISE FOR OUR PLANET

POPLE Station has easy access to both Angkor Wat and the ticket office. As tourists use e-Scooter, CO2 is reduced, which will be using offset credit by Net Zero declaration of the company.

# **POPLE Tour Process**

Reservation

Introduction

e-scooter rent

Refresh

web page : https://www.pople.life

Get rewards

Refresh