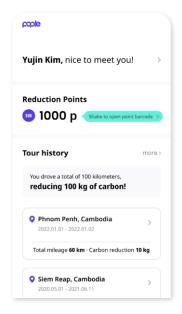

### Save reduction points

Travel using e-mobility and convert reduced carbon emissions to points.

### View station map

View 'POPLE Station' locations where you can change batteries.