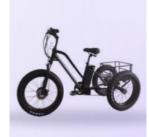

### e-BIKE (Cargo type)

The e-cargo connects one e-batteries, providing a high-performance driving experience with a motor power of 1,500 W

### e-BIKE (Rickshaw type)

Rickshaws are convenient for people who cannot drive electric scooters for sightseeing.

VERYWORDS can produce charging stations, batteries, motorcycles, and velomobiles for its e-Mobility business.