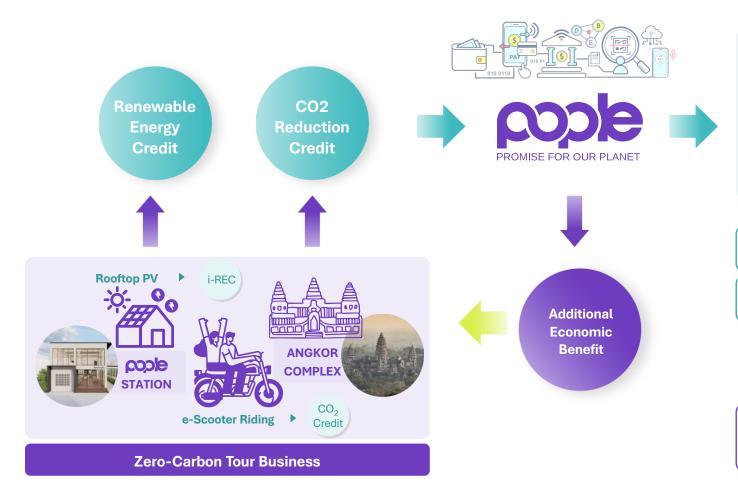

# COMPONENTS OF ZERO CARBON TOUR

Provide interesting travel as various programs by combining Korean & Cambodian culture and CO2 reduction.

# ZERO CARBON TOUR CONCEPT

# **Zero-Carbon Tour** e-Scooter **Rooftop PV ANGKOR** elcoa COMPLEX **STATION** e-Scooter Riding CO<sub>2</sub> Reduction **Rewards** Credit **Point**

PROMISE FOR OUR PLANET

POPLE Station has easy access to both Angkor Wat and the ticket office. As tourists use e-Scooter, CO2 is reduced, which will be using offset credit by Net Zero declaration of the company.