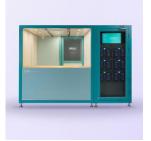

### e-MOBILE STATION

The e-Mobile Station compensates for the shortcomings of existing charging stations that require electrical construction, so it can be used even in areas outside the area where electricity supply is difficult.

# POPLE MOBILE E-STATION