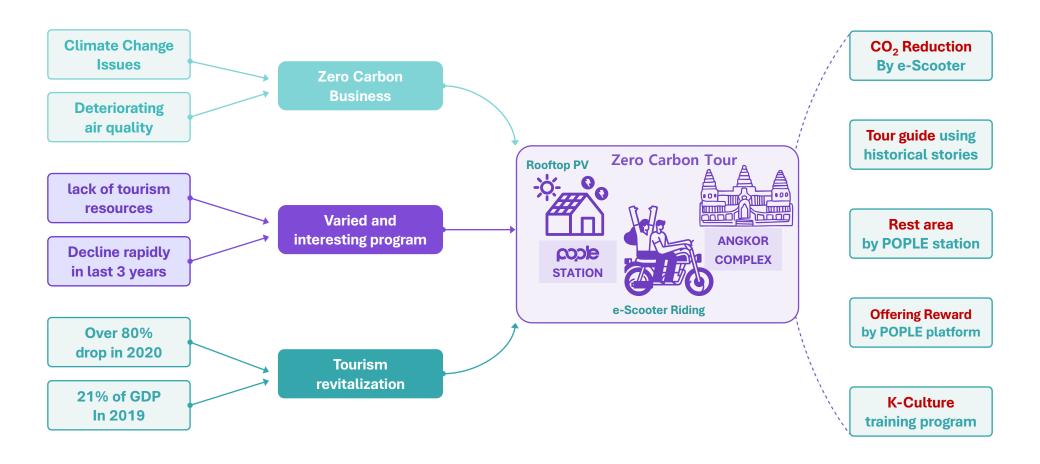

# COMPONENTS OF ZERO CARBON TOUR

Provide interesting travel as various programs by combining Korean & Cambodian culture and CO2 reduction.

# ZERO CARBON TOUR CONCEPT

### Tour guide using historical stories

- 1. Various Cambodian stories through story contest.
- 2. Detail explanation for the Angkor complex by Cambodian guides.
- 3. Giving meaning to tourists to take photos for SNS in various places.

### K-Culture training program

Providing Cambodian residents with opportunities to learn K-culture.

### **Rest area by POPLE station**

Providing rest area with a beverage as a reward for CO2 reduction.