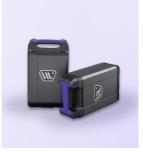

### e-BATTERY

The e-Battery is a 1.4kWh battery built from LG Energy Solution's lithium-ion cells, providing seamless power supply and a safe user experience through the Battery Management System (BMS).

### e-STATION

Beyond traditional plug-in charging, e-Station offers users a fast and secure battery charging experience through battery replacement.