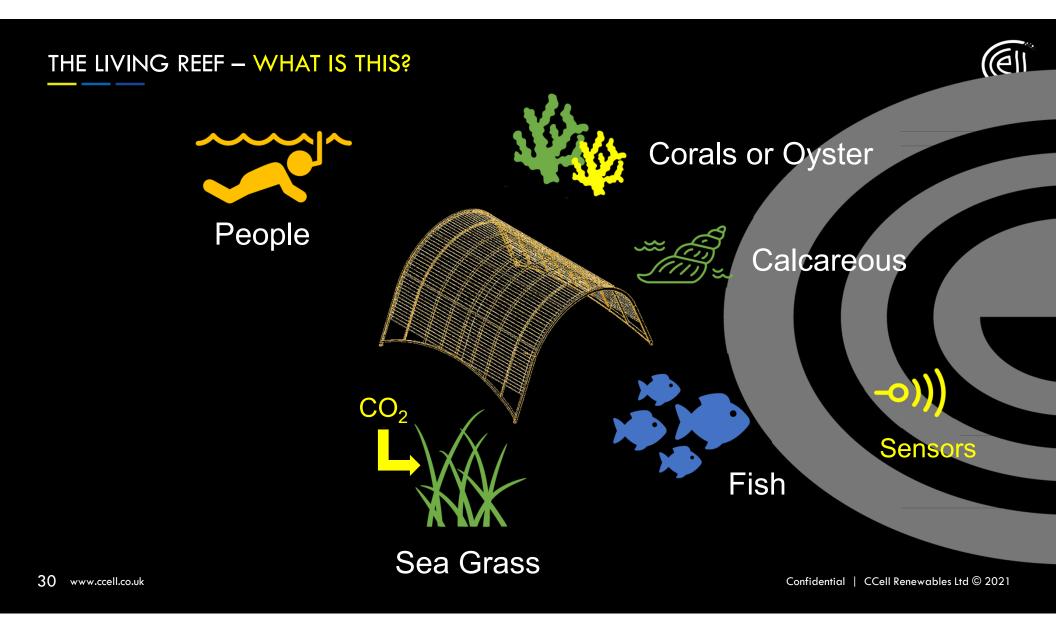

## TECHNOLOGY – CORALS

Surface Water Sensor

SI

SECRETARÍA DE MEDIO AMBIENTE

Y RECURSOS NATURALES

- Coral Hatcheries
- Electrolysis enhanced growth
- Monitoring growth cycles
- Water quality sensing

GOBIERNO ESTATAL 2018

## TECHNOLOGY – CALCAREOUS ORGANISMS

## MOLLUSKS GROWING ON TELCHAC REEF

•

•

TECHNOLOGY - FISH

- Broadcast attractive sound
- Al fish categorisation

### TECHNOLOGY – SEA GRASS

- Seed injection
- Nurseries
- Anchoring of shoots to artificial structures

34 www.ccell.co.uk

https://doi.org/10.3389/fmars.2020.00617

## TECHNOLOGY - PEOPLE

- Live Streaming
- Community Education