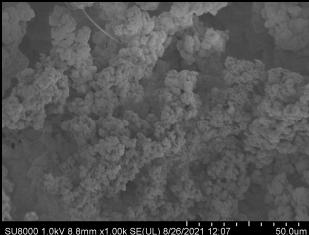

## **ELECTRONICS - ROCK GROWTH OPTIMISATION**

#### Brucite (magnesium)

• Occurs more when current density is too high.

(eli

- Soft to the touch
- Easily detaches •
- Grows quickly

#### Aragonite (calcium)

- Occurs more at target current densities
- Hard and strong
- Grows more slowly