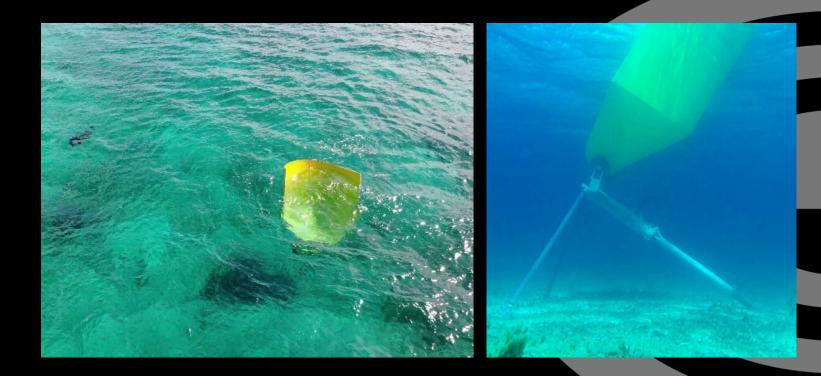

## WAVE PADDLE – COZUMEL

#### Project specs:

- v2 pilot unit
- 4m water depth
- Aug 2018 to Mar 2019