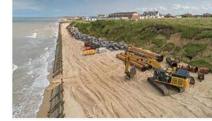

## DEPLOYMENTS - TELCHAC, MEXICO

#### Project specs:

- 120m reef (50 units) 4 sections
- 100m from shore  $\sim$ 1.7m deep
- First large-scale project
- Entirely powered using solar panels
- July 2021

Managing Solar Energy Supply

Confidential | CCell Renewables Ltd © 2021