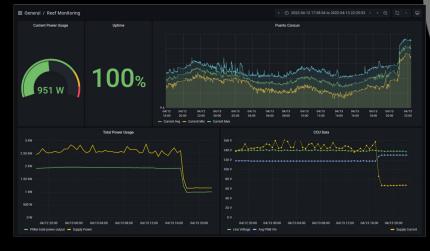

#### REAL TIME REMOTE MONITORING

#### Project specs:

- 120m reef (50 units) 4 sections
- 100m from shore  $\sim$ 1.7m deep
- First large-scale project
- Entirely powered using solar panels
- July 2021

Managing Solar Energy Supply

Confidential | CCell Renewables Ltd © 2021