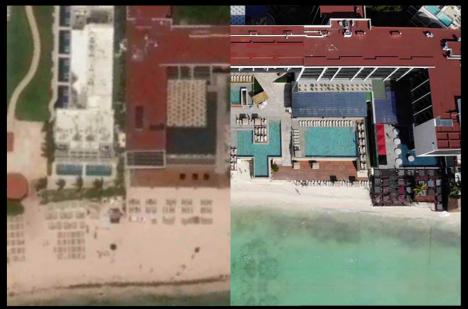

## DEPLOYMENTS - ROYAL RESORTS, MEXICO

#### Project specs:

- 2.5m full scale pilot unit
- First installation with a Hotel
- Target 100m
- Dec 2021

4 MONTH ROCK GROWTH

27 www.ccell.co.uk