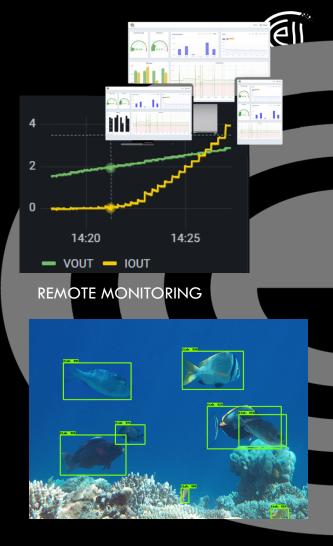

#### REAL TIME REMOTE MONITORING

## MOLLUSKS GROWING ON TELCHAC REEF

•

•

TECHNOLOGY - FISH

- Broadcast attractive sound
- Al fish categorisation