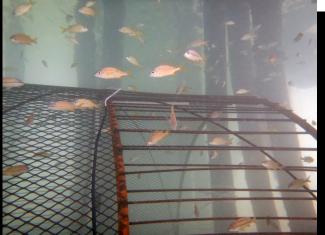

## MOLLUSKS GROWING ON TELCHAC REEF

•

•

TECHNOLOGY - FISH

- Broadcast attractive sound
- Al fish categorisation