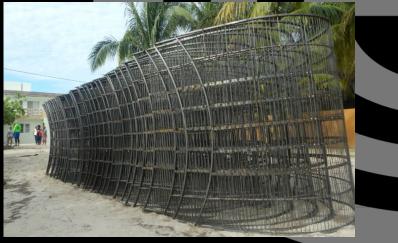

## **EXAMPLE INSTALLATIONS**

(ell

25 www.ccell.co.uk

## DEPLOYMENTS - TELCHAC, MEXICO

#### Project specs:

- 120m reef (50 units) 4 sections
- 100m from shore  $\sim$ 1.7m deep
- First large-scale project
- Entirely powered using solar panels
- July 2021

Managing Solar Energy Supply

Confidential | CCell Renewables Ltd © 2021