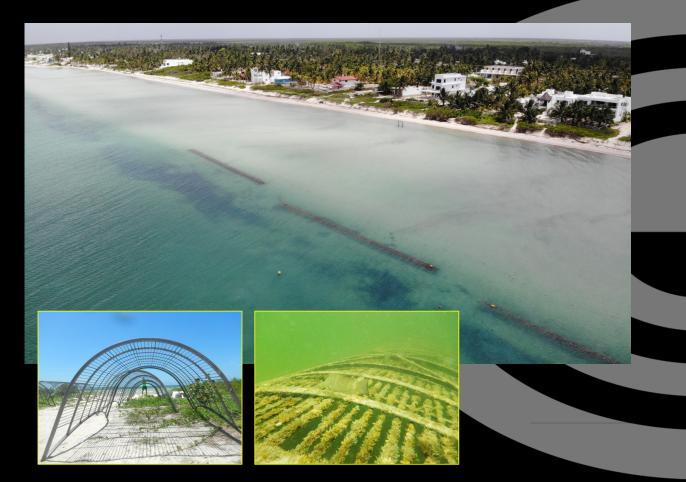

## DEPLOYMENTS - TELCHAC, MEXICO

#### Project specs:

- 120m reef (50 units) 4 sections
- 100m from shore  $\sim$ 1.7m deep
- First large-scale project
- Entirely powered using solar panels
- July 2021

Managing Solar Energy Supply

Confidential | CCell Renewables Ltd © 2021