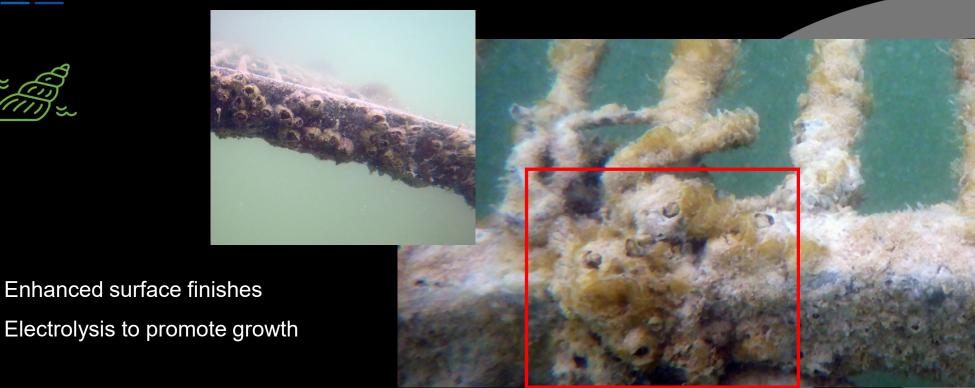

## TECHNOLOGY – CALCAREOUS ORGANISMS

## MOLLUSKS GROWING ON TELCHAC REEF

•

•

TECHNOLOGY - FISH

- Broadcast attractive sound
- Al fish categorisation