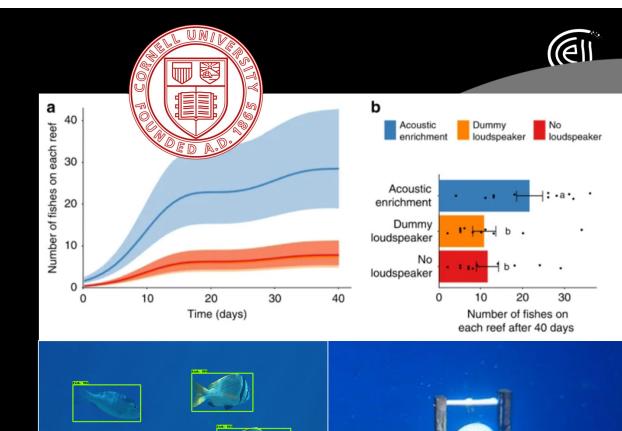

## MOLLUSKS GROWING ON TELCHAC REEF

•

•

TECHNOLOGY - FISH

- Broadcast attractive sound
- Al fish categorisation