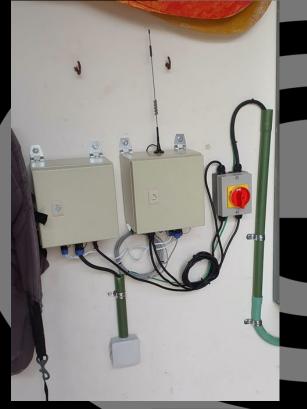

## DEPLOYMENTS - TELCHAC, MEXICO

#### Project specs:

- 120m reef (50 units) 4 sections
- 100m from shore  $\sim$ 1.7m deep
- First large-scale project
- Entirely powered using solar panels
- July 2021

Managing Solar Energy Supply

Confidential | CCell Renewables Ltd © 2021