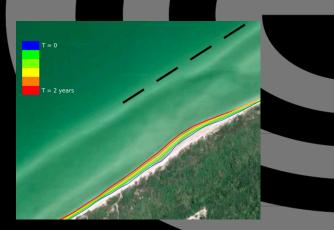

## DEPLOYMENTS - ROYAL RESORTS, MEXICO

#### Project specs:

- 2.5m full scale pilot unit
- First installation with a Hotel
- Target 100m
- Dec 2021

4 MONTH ROCK GROWTH

27 www.ccell.co.uk