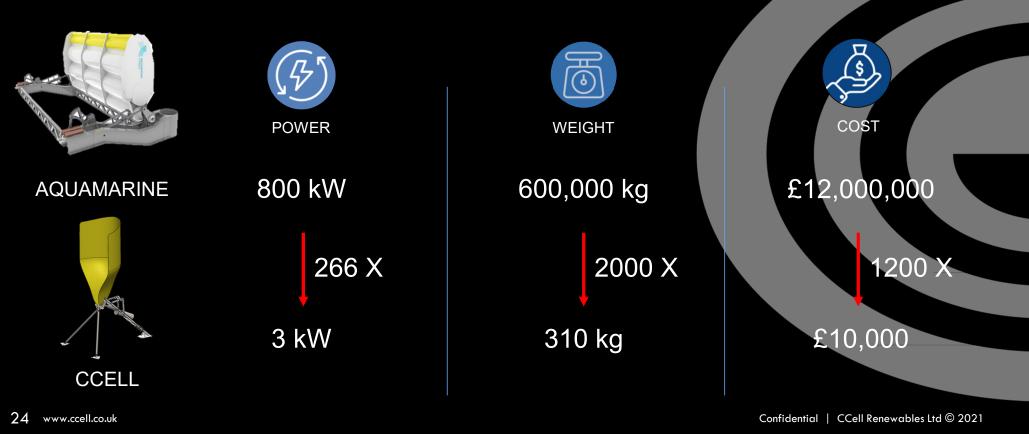

## COMPETITOR ANALYSIS

CCell wave paddle represented a step change in performance to weight relative to the prior art.

lell