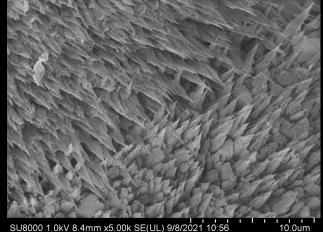

## **ELECTRONICS - ROCK GROWTH OPTIMISATION**

#### Brucite (magnesium)

• Occurs more when current density is too high.

(eli

- Soft to the touch
- Easily detaches •
- Grows quickly

#### Aragonite (calcium)

- Occurs more at target current densities
- Hard and strong
- Grows more slowly