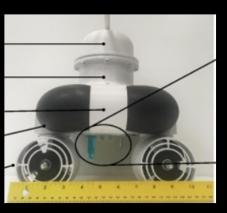

## TECHNOLOGY – CORALS

Surface Water Sensor

SI

SECRETARÍA DE MEDIO AMBIENTE

Y RECURSOS NATURALES

- Coral Hatcheries
- Electrolysis enhanced growth
- Monitoring growth cycles
- Water quality sensing

GOBIERNO ESTATAL 2018