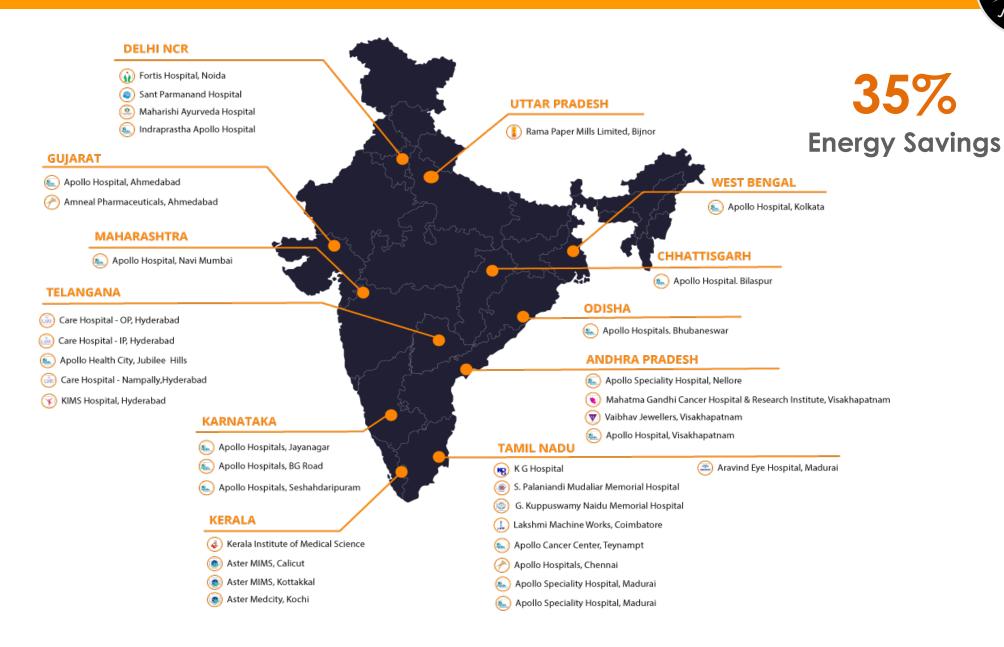

### **Portfolio Outcomes**

**Electricity for** 

1.26 Million

**Households Freed** 

132 Million

kWh Saved

103 Crores

Saved

85,600