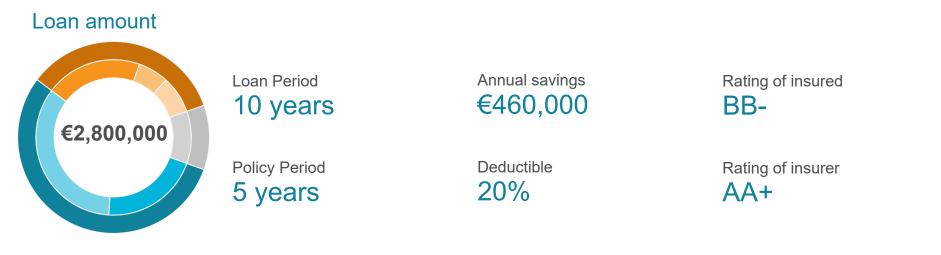

### Case study: hotel energy efficiency retrofit

|                   | BB    | BB+   | BBB-  | BBB | BBB+ | <b>A-</b> | Α   |
|-------------------|-------|-------|-------|-----|------|-----------|-----|
| With Insurance    | 99.6% | 99.2% | 99.1% | 29% | 23%  | 17%       | 17% |
| Without Insurance | 91%   | 46%   | 30%   | 14% | 10%  | 8%        | 7%  |

Illustrative example only