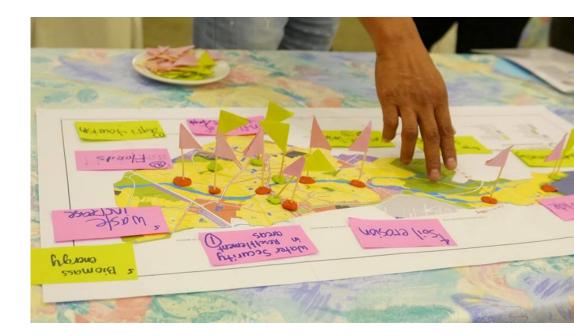

This is not an ADB material. The views expressed in this document are the views of the author/s and/or their organizations and do not necessarily reflect the views or policies of the Asian Development Bank, or its Board of Governors, or the governments they represent. ADB does not guarantee the accuracy and/or completeness of the material's contents, and accepts no responsibility for any direct or indirect consequence of their use or reliance, whether wholly or partially. Please feel free to contact the authors directly should you have queries.

# Enabling Resilience-Building for the Urban Poor

Resilience for the Urban Poor Forum 18 November 2021

**Christopher E. Rollo** Country Programme Manager UN-Habitat - Philippines





## Country Programme: City Cases

### Post-Yolanda/ Haiyan

- Region 6 (Roxas City, Pontevedra, Panay, Estancia)
- Tacloban City

## **Post-conflict**

• Marawi City

## Flood and Overall Resilience

• Cagayan de Oro City





## **Key Issues**

- Rapid urbanization and urban land use Philippines now 51% urban and expected at 60% in 20 years. Urban land use growth faster at 1.5 more than urban population
- **High vulnerability to climate change and disasters** with 70% of Philippine cities along rivers and seas
- Urban poor living in informal settlements and in danger areas are most vulnerable.
- Need to manage the overlapping transformation process of urbanization, climate change and disasters





## **City- level Resilience**











## **Community- level Resilience** through the