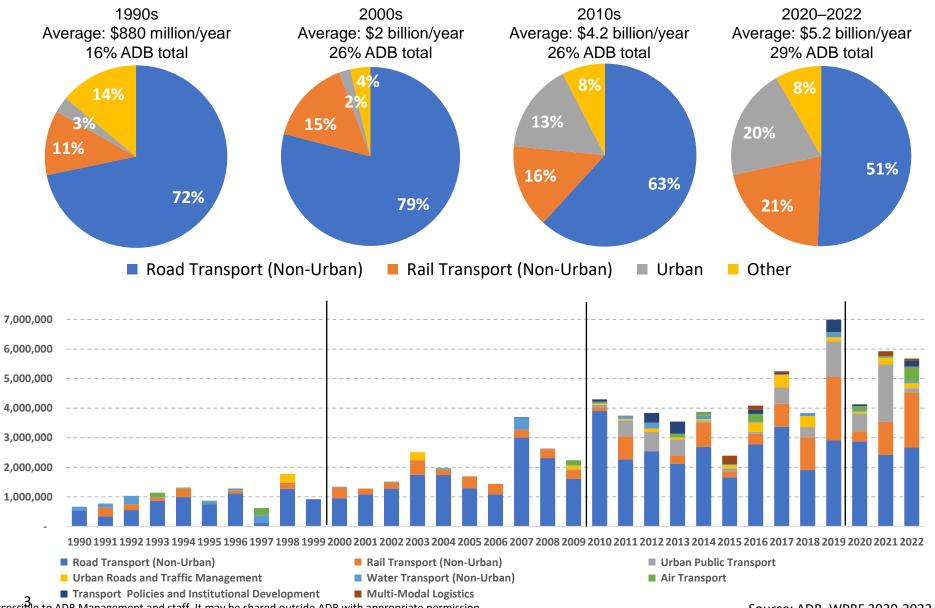

#### **Transport Sector Portfolio**

Transport Investments by Subsector 1990-2022 (loans and grants)

INTERNAL. This information is accessible to ADB Management and staff. It may be shared outside ADB with appropriate permission.

Source: ADB, WPBF 2020-2022