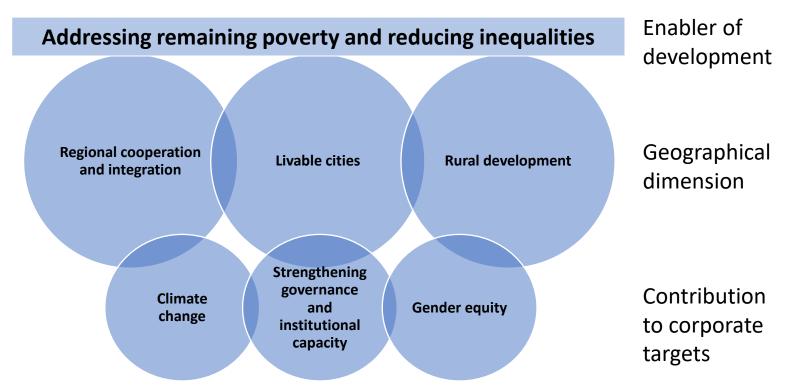

#### **Transport Sector Group overview**

Transport in an enabler of development with direct links to Strategy 2030 Operational Priorities

"Underdeveloped transportation networks restrict the flow of people, goods and service. Rehabilitation and better management and maintenance of infrastructure assets are essential." (ADB, Strategy 2030)