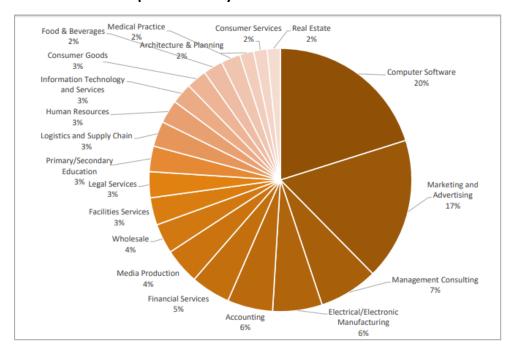

### Top Industry in Indonesia

Asia Development Bank (2021) Indonesia Labour Market Information: Research on Demand for Jobs and Skills (in partnership with Kalibrr and JobKred)