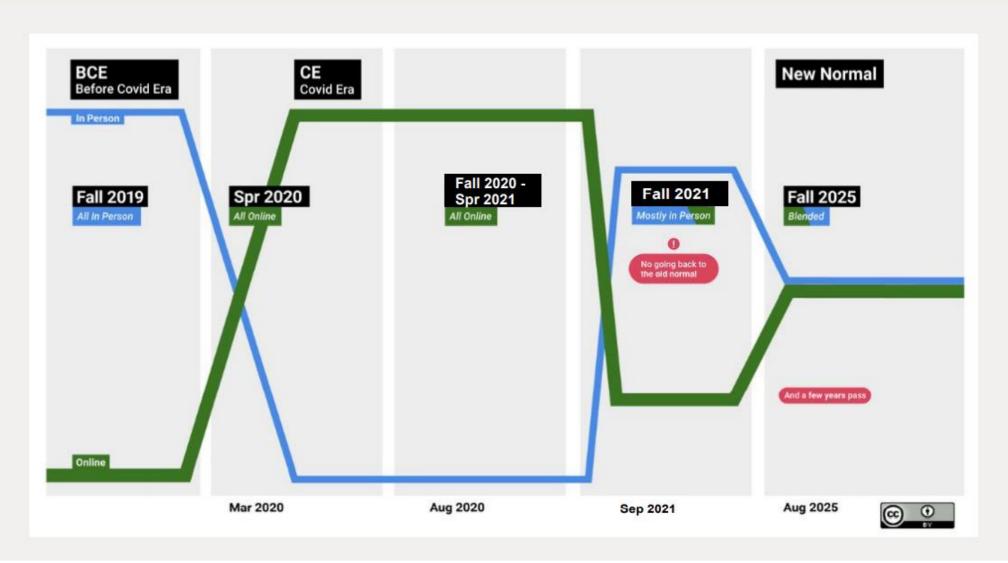

## **Covid-19 Pandemic**

Belawati and Nizam (2020): Indonesian HEIs have undergone digital transformation through adoption of "online learning" after Indonesia enforced limited social movement.

- less than a month, 98% of 4,621 HEIs in Indonesia "switched into online learning"
- In Jakarta, 65% of 325 HEIs directly switched into online learning
- "online learning", "distance education" → emergency remote learning – learning from home
- 2 months in the Pandemy,
   60% of HEIs effort is to prevent the spread of C-19 in campus.

## Milestones of Indonesian Education