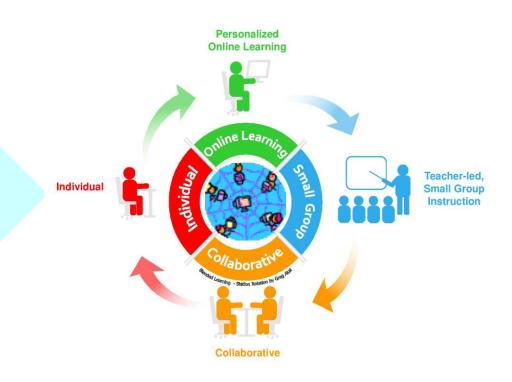

## **Covid-19 Pandemic**

Belawati and Nizam (2020): Indonesian HEIs have undergone digital transformation through adoption of "online learning" after Indonesia enforced limited social movement.

- less than a month, 98% of 4,621 HEIs in Indonesia "switched into online learning"
- In Jakarta, 65% of 325 HEIs directly switched into online learning
- "online learning", "distance education" → emergency remote learning – learning from home
- 2 months in the Pandemy,
   60% of HEIs effort is to prevent the spread of C-19 in campus.

- 76% lecturers dan 46% students have experienced online learning.
- Google online learning platform, MOODLE, Microsoft Teams or MS Teams, Zoom
- Learning materials: PowerPoint, MSWord, portable document format, and video
- 75% lecturer and 43% students are willing to continue online learning or blended learning