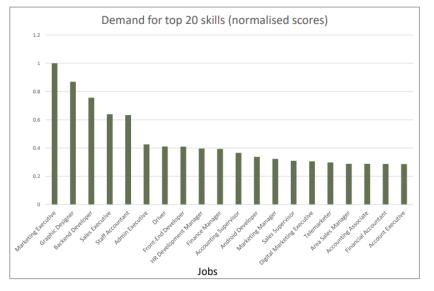

### Top 20 skills by demand

## **Profiling:**

identifying gap of skills owned by each students to the skills demanded by the job market

Top 20 skills by demand

Asia Development Bank (2021) Indonesia Labour Market Information: Research on Demand for Jobs and Skills (in partnership with Kalibrr and JobKred)