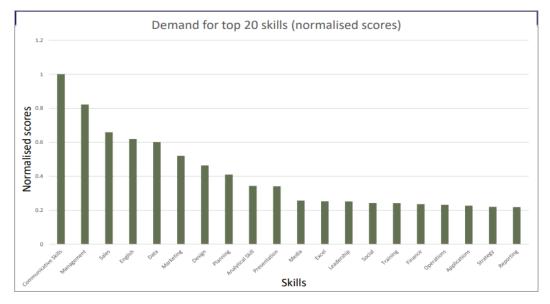

### Top 20 skills by demand

## **Profiling:**

identifying gap of skills owned by each students to the skills demanded by the job market

Top 20 skills by demand

Asia Development Bank (2021) Indonesia Labour Market Information: Research on Demand for Jobs and Skills (in partnership with Kalibrr and JobKred)