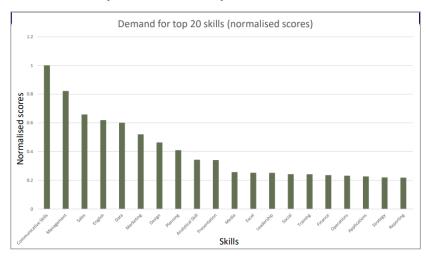

### Top 20 skills by demand

## **Profiling:**

identifying gap of skills owned by each students to the skills demanded by the job market

Top 20 skills by demand

Asia Development Bank (2021) Indonesia Labour Market Information: Research on Demand for Jobs and Skills (in partnership with Kalibrr and JobKred)