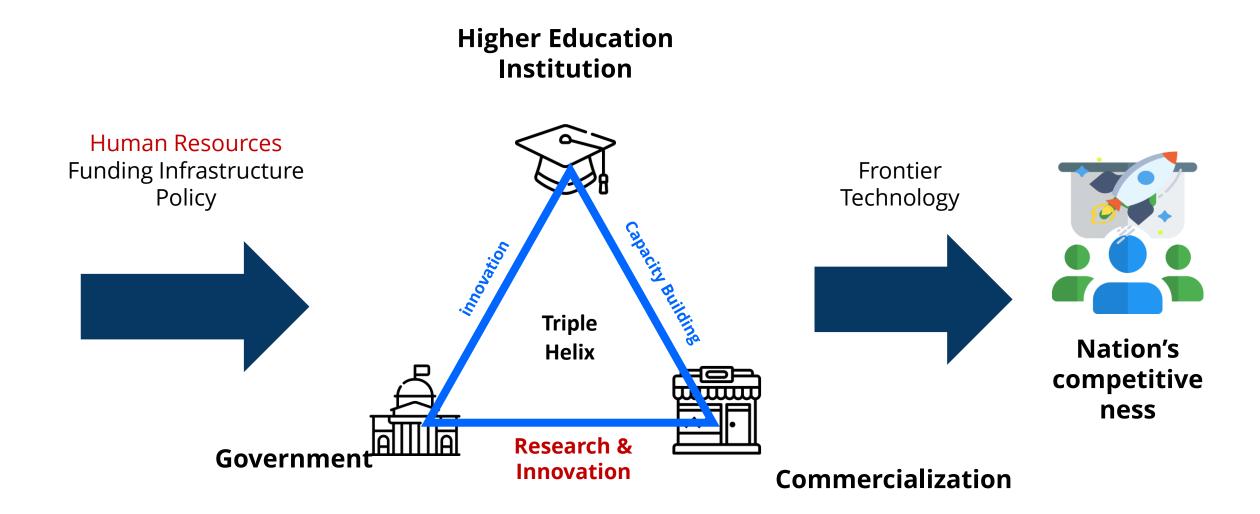

| 15.184                        | 5,76   | 0                           | 0,00   | 7.996                        | 76,38  | 23.180               | 7,4   |

<sup>\*</sup> Perguruan Tinggi Agama Negeri dan Swasta / Public and Private Religious Higher Education Institution



5. to reach the unreachable: Eastern part of Indonesia

According to BAN-PT (National Accreditation Agency)
<a href="https://www.banpt.or.id/">https://www.banpt.or.id/</a>
only 2728 HEIs are accredited,
1865 HEIs are not yet

accredited.

## **Innovation-based Economic**



# Promoting Research and Innovation through Modern and Efficient Science and Techno Park (PRIME SteP): Development of Science and Technology Park (pipeline)









### Centralized Management

#### Focus:

- 1. Engineering: advanced materials for health equipment
- 2. Health Equipment
- 3. Renewable Energy

#### Focus:

- L. Tropical Agriculture
- 2. Food Technology
- 3. Biosciences
- 4. Marine Science

#### Focus:

- 1. Health & Medicine: health equipment
- 2. Agrobusiness
- 3. Digital Engineering

#### Focus:

Smart Technology and Digital Connectivity:

1. AI, 2. IOT, 3. 5G, 4. VR, 5. Big Data

For digital product, transportation engineering & energy, disaster and infrastructure, food, and health

## 1. Facilitation to

- STPs
  2. Capacity Building
- 3. National

- To upgrade and dev