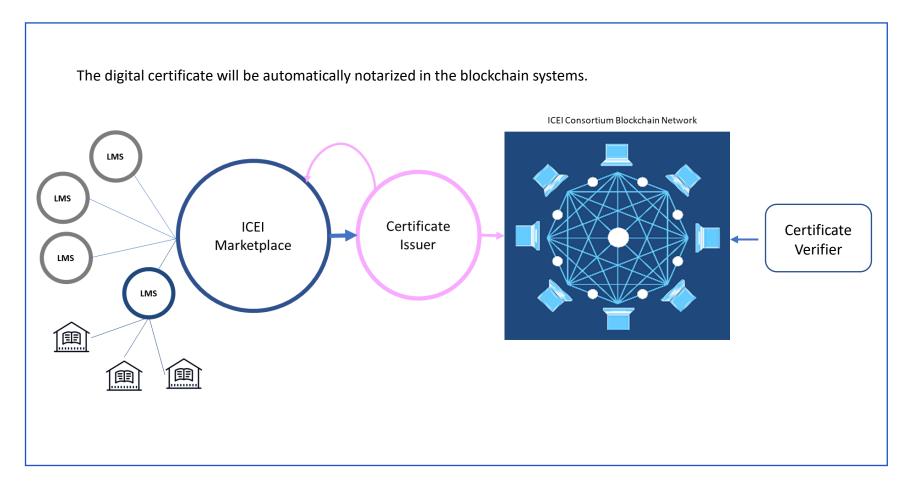

## **BLOCKCHAIN FOR DIGITAL CREDENTIALS AT THE ICE INSTITUTE**

to provide flexible learning through unbundled online courses for various purposes (formal, nonformal, upskilling, reskilling) (transferrable)

to provide blockchain-based learning credential system linked to the job market.