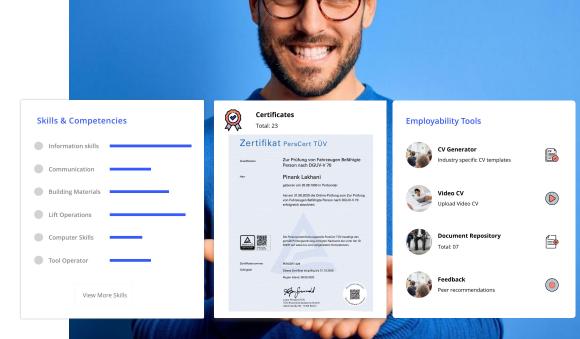

## SKILLPASS: VERIFIABLE PASSPORT FOR REGULATED INDUSTRIES

- One click verification of certificates, diplomas and qualifications
- Skills & Competency metadata written to blockchain for matching skills gained to job descriptions
- Employability tools for verifiable screening of candidate profiles

Provide opportunities for better employability and gather analytics on the end-to-end process.