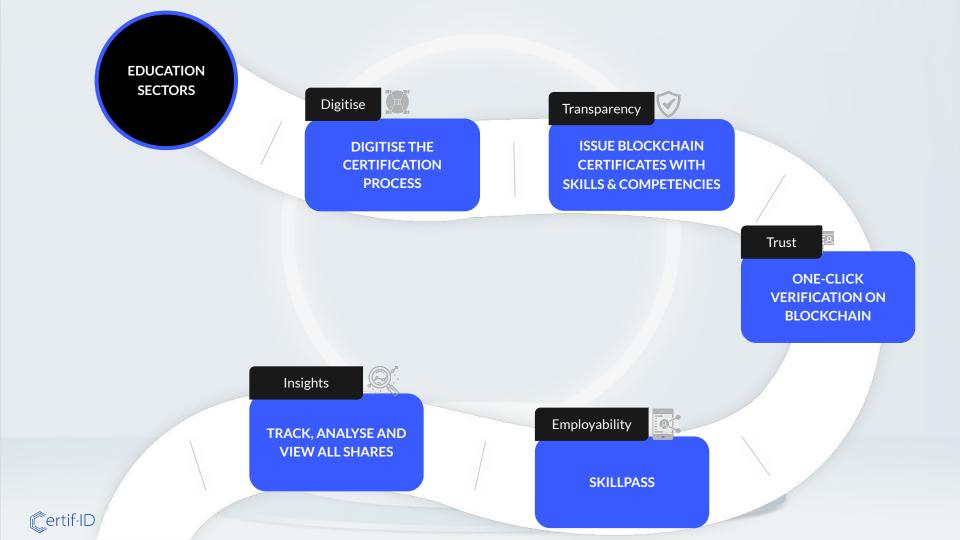

### Challenge 1

No end-to-end single solution to digitise the certification process for training & assessment

### Challenge 2

Remove fake certificates with one-click secure verification using smart technology.

### Challenge 3

Provide opportunities for better employability and gather analytics on the end-to-end process

No end-to-end single solution to digitise the certification process for training & assessment

# CONSOLIDATED CERTIFICATE ISSUANCE ACROSS PARTNERS

- ✓ Centralised unified dashboard
- ✓ Manage institutes, training providers & students
- ✓ Issue digital certificates with reduced costs

Remove fake certificates with one-click secure verification using smart technology.

# BLOCKCHAIN-POWERED VERIFIABLE CERTIFICATES

- ✓ Trust
  One-click verification link
- Transparency Public blockchain providing a clear view on the student, institute and certification body
- Accountability Public Issuer key

## SKILLPASS: VERIFIABLE PASSPORT FOR REGULATED INDUSTRIES

- One click verification of certificates, diplomas and qualifications
- Skills & Competency metadata written to blockchain for matching skills gained to job descriptions
- Employability tools for verifiable screening of candidate profiles

# AGGREGATED AND ACTIONABLE ANALYTICS

- ✓ Gather insights on certificate data
- ✓ Track verified credentials
- ✓ Social media sharing analytics