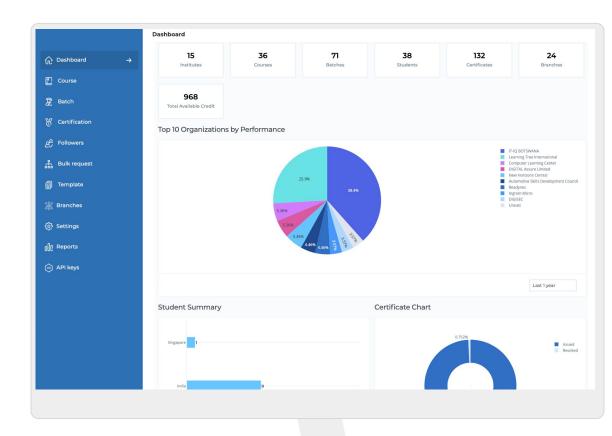

# CONSOLIDATED CERTIFICATE ISSUANCE ACROSS PARTNERS

- ✓ Centralised unified dashboard
- ✓ Manage institutes, training providers & students
- ✓ Issue digital certificates with reduced costs

Remove fake certificates with one-click secure verification using smart technology.

# AGGREGATED AND ACTIONABLE ANALYTICS

- ✓ Gather insights on certificate data
- ✓ Track verified credentials
- ✓ Social media sharing analytics

### **Rich Data Analytics**

A single view of students, courses and certificates to fill gaps in learning and help personalize and streamline education.