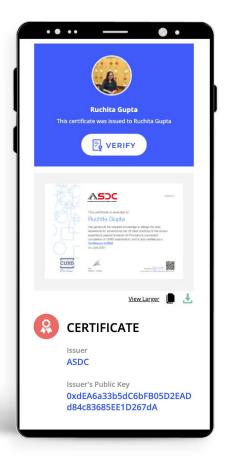

# BLOCKCHAIN-POWERED VERIFIABLE CERTIFICATES

- ✓ Trust
  One-click verification link
- Transparency Public blockchain providing a clear view on the student, institute and certification body
- Accountability Public Issuer key

### **Brand Protection**

ASDC protects their brand against counterfeit and fake certificates taking advantage of blockchain technology.