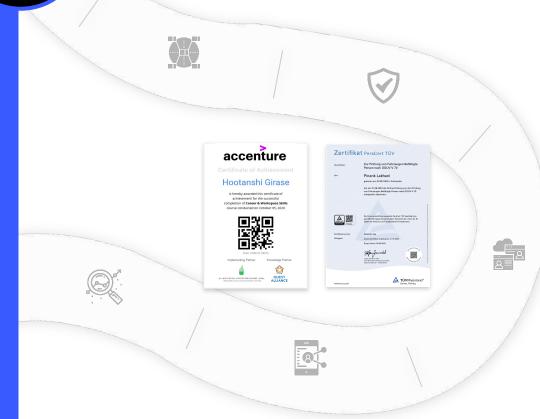

# CONSOLIDATED CERTIFICATE ISSUANCE ACROSS PARTNERS

- ✓ Centralised unified dashboard
- ✓ Manage institutes, training providers & students
- ✓ Issue digital certificates with reduced costs

Remove fake certificates with one-click secure verification using smart technology.

# BLOCKCHAIN-POWERED VERIFIABLE CERTIFICATES

- ✓ Trust
  One-click verification link
- Transparency Public blockchain providing a clear view on the student, institute and certification body
- Accountability Public Issuer key

## SKILLPASS: VERIFIABLE PASSPORT FOR REGULATED INDUSTRIES

- One click verification of certificates, diplomas and qualifications
- Skills & Competency metadata written to blockchain for matching skills gained to job descriptions
- Employability tools for verifiable screening of candidate profiles