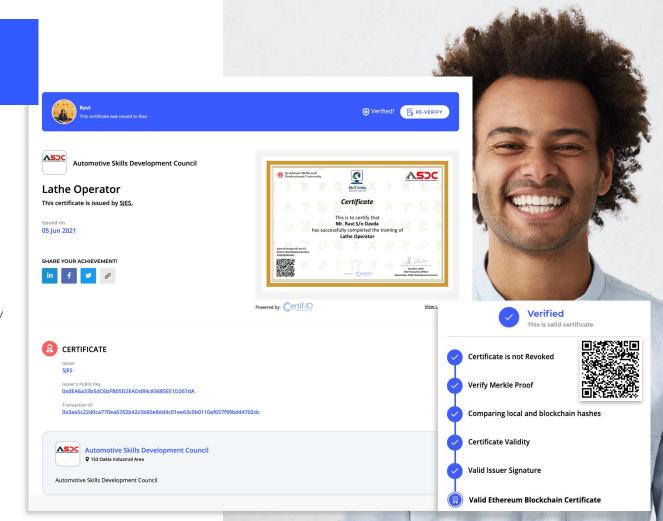

# BLOCKCHAIN-POWERED VERIFIABLE CERTIFICATES

- ✓ Trust
  One-click verification link
- Transparency Public blockchain providing a clear view on the student, institute and certification body
- Accountability Public Issuer key

### **Brand Protection**

ASDC protects their brand against counterfeit and fake certificates taking advantage of blockchain technology.