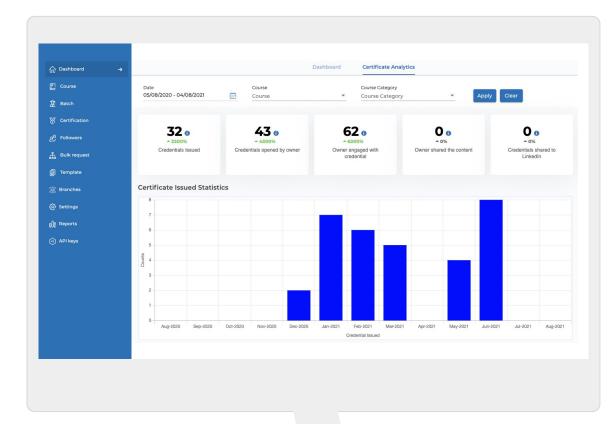

# AGGREGATED AND ACTIONABLE ANALYTICS

- ✓ Gather insights on certificate data
- ✓ Track verified credentials
- ✓ Social media sharing analytics

### **Rich Data Analytics**

A single view of students, courses and certificates to fill gaps in learning and help personalize and streamline education.