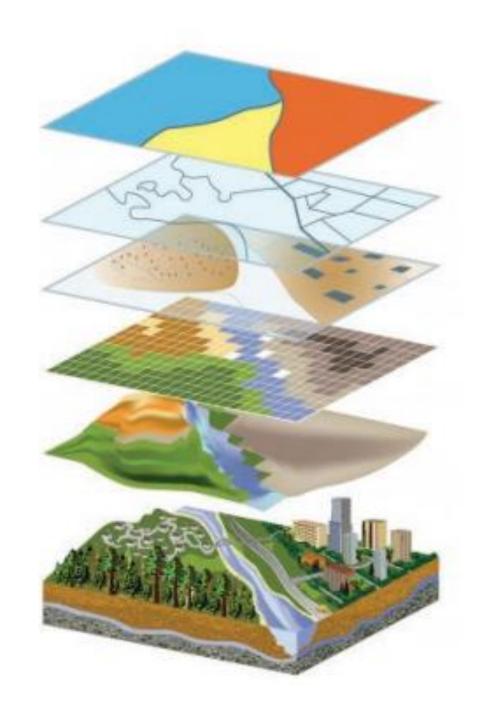

#### What is a GIS?

#### **Core capabilities:**

- Layers
- Visualization
- Qualitative and quantitative analysis
- GIS mapping adds meaning and context to data