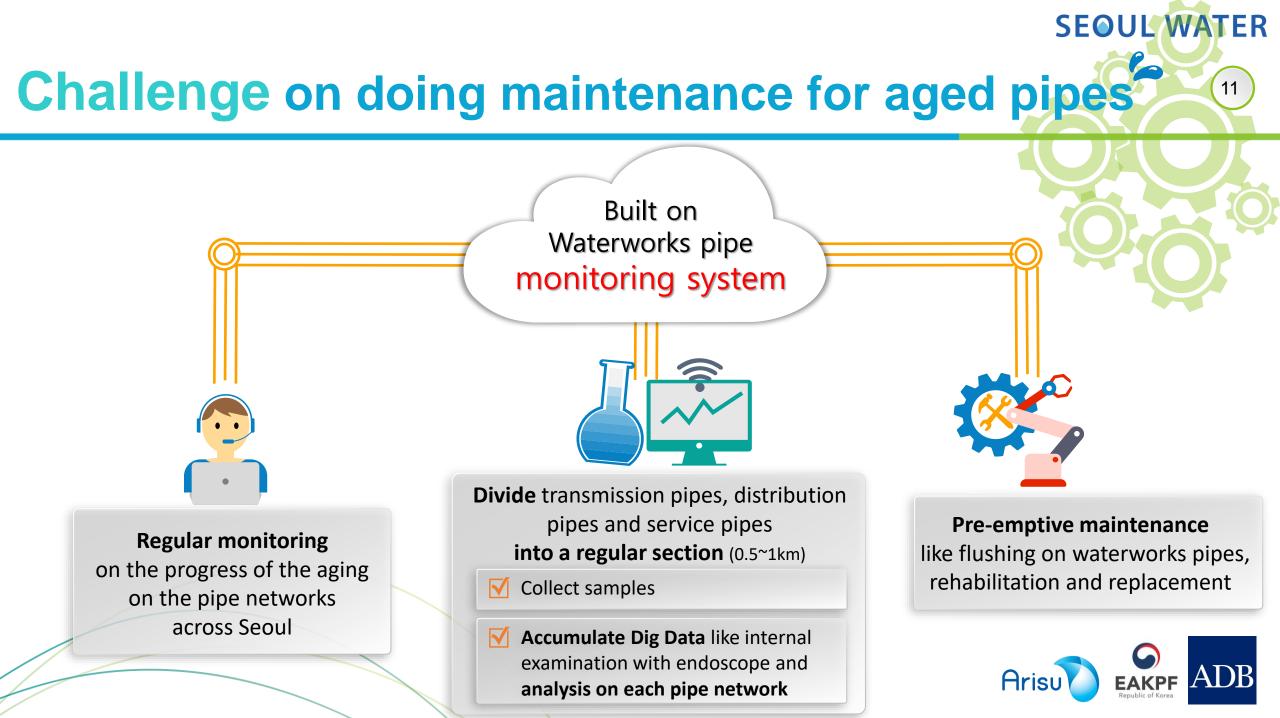

#### **SEOUL WATER** For the better pipe network management 18 Why pipe network Hard to fully aware the Poor working condition management underground condition so difficult? N (1 P (2 )) •••

#### How to overcome

- Manage and utilize installation and maintenance records
- Build an infrastructure by considering the maintenance of the pipes (Spot for maintenance, Drain valves to discharge washing water)