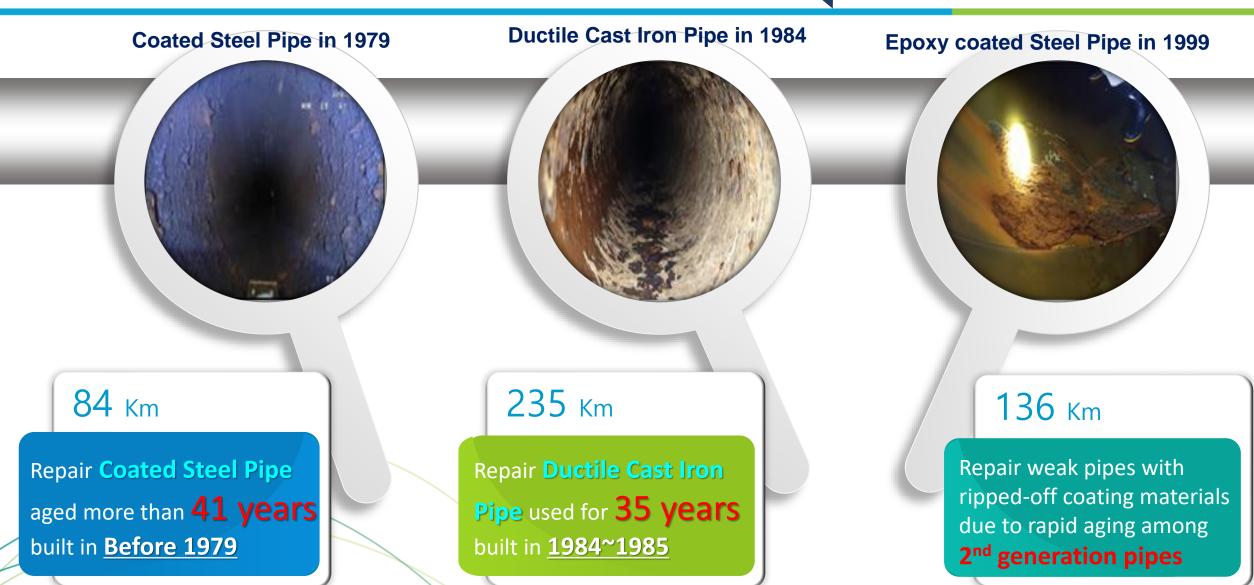

## **Repair pipes used for a long time**

**SEOUL WATER** 

9

Prioritize pipe repair on 455 Km

12