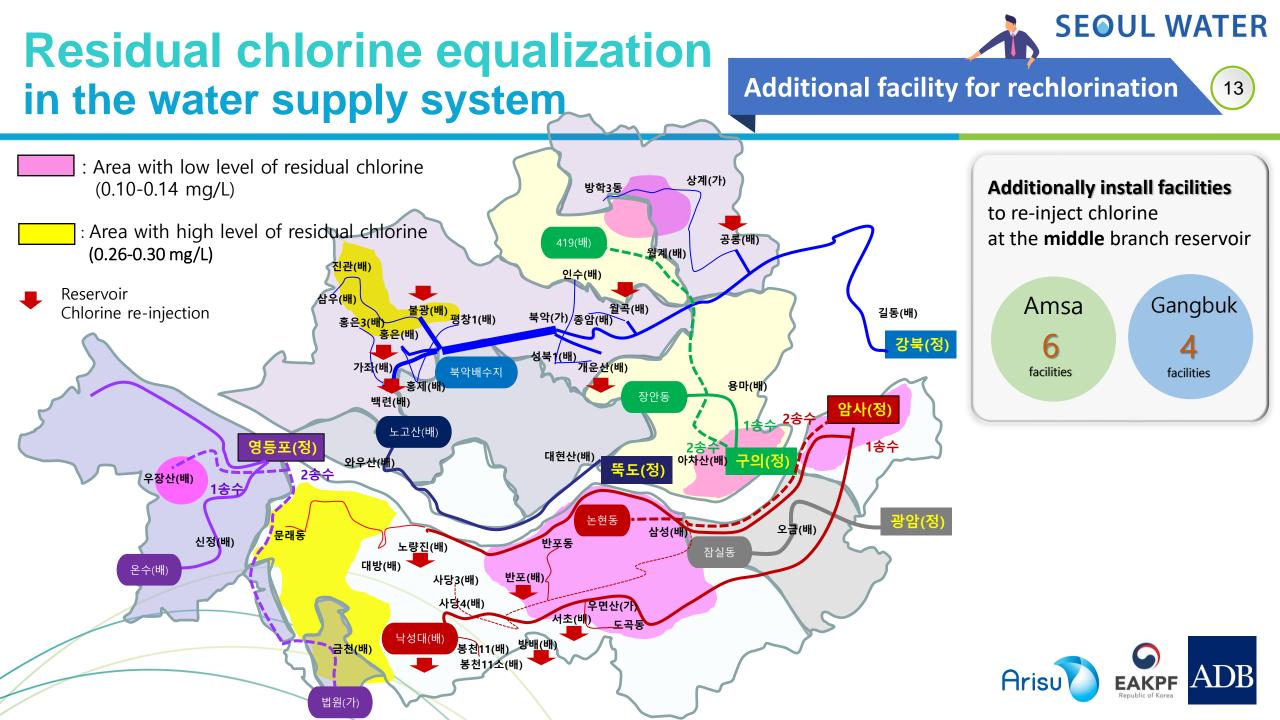

#### 2021 KOREA-ADB Urban Development Forum



## Water networks management in Seoul

June 30th. 2021.

SEOUL WATER

Seoul Water Institute Dong-Hoon Cha

## **Contents**





## Introduction : SEOUL WATER(ARISU)





5

## **Policy on Pipe Network Management**







Total length 13,432 Km

**Status of Waterworks Pipe Network** 





## **Repair pipes used for a long time**



**SEOUL WATER** 

9

Prioritize pipe repair on 455 Km





12







### Strengthen water quality management on the pipe network

#### **Extend the flushing target of the pipe network**

: flushing the whole area of the small blocks (Since 2020)

#### Flushing distribution pipes



#### Flushing by block units

**Reinforce Pipe flushing** 

**SEOUL WATER** 

14



# Strengthen water quality management on the pipe network



**SEOUL WATER** 

15

**Reinforce Pipe flushing** 

## Technological revolution: Open Innovation



Pipe Network Flushing Technology Contest

**SEOUL WATER** 

16

(For more than DCIP 400mm)

Acquire excellent technologies from the private







#### **SEOUL WATER** For the better pipe network management 18 Why pipe network Hard to fully aware the Poor working condition management underground condition so difficult? N (1 P (2 )) •••