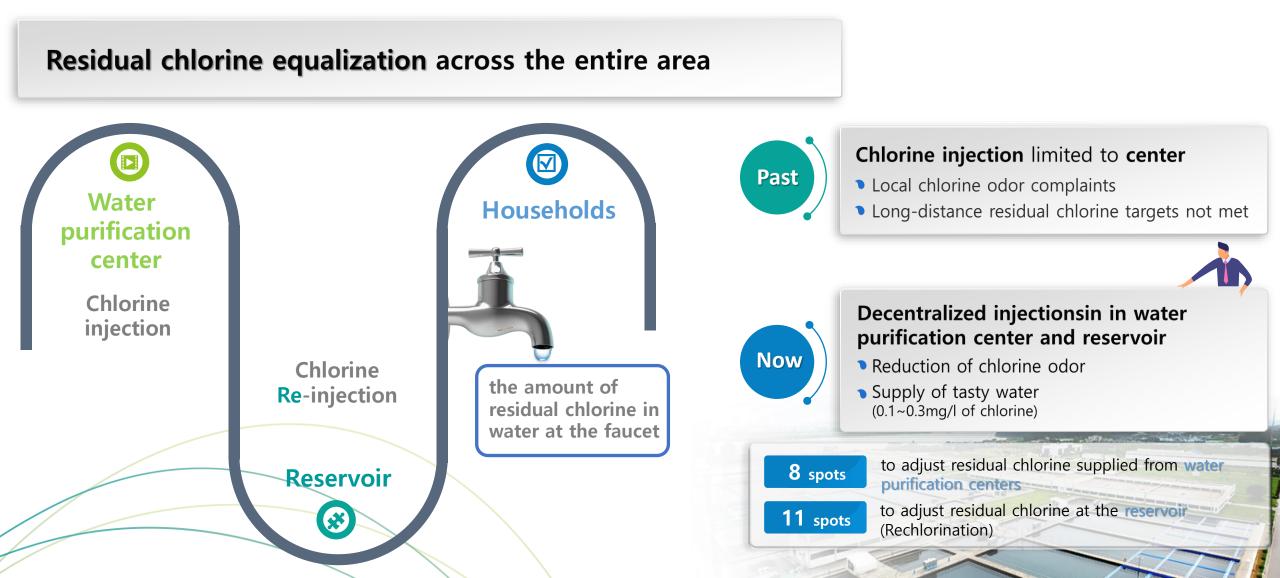

#### 2021 KOREA-ADB Urban Development Forum



## Water networks management in Seoul

June 30th. 2021.

SEOUL WATER

Seoul Water Institute Dong-Hoon Cha

## **Contents**





## Introduction : SEOUL WATER(ARISU)





5

## **Policy on Pipe Network Management**







Total length 13,432 Km

**Status of Waterworks Pipe Network** 





## **Repair pipes used for a long time**



**SEOUL WATER** 

9

Prioritize pipe repair on 455 Km





12







### Strengthen water quality management on the pipe network

#### **Extend the flushing target of the pipe network**

: flushing the whole area of the small blocks (Since 2020)

#### Flushing distribution pipes



#### Flushing by block units

**Reinforce Pipe flushing** 

**SEOUL WATER** 

14



# Strengthen water quality management on the pipe network



**SEOUL WATER** 

15

**Reinforce Pipe flushing** 

## Technological revolution: Open Innovation



Pipe Network Flushing Technology Contest

**SEOUL WATER** 

16

(For more than DCIP 400mm)

Acquire excellent technologies from the private







#### **SEOUL WATER** For the better pipe network management 18 Why pipe network Hard to fully aware the Poor working condition management underground condition so difficult? N (1 P (2 )) •••