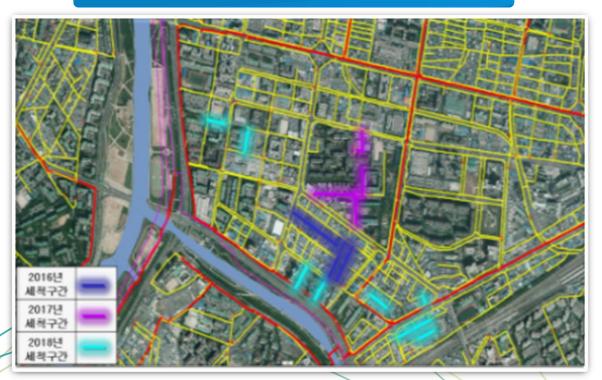

#### **Extend the flushing target of the pipe network**

: flushing the whole area of the small blocks (Since 2020)