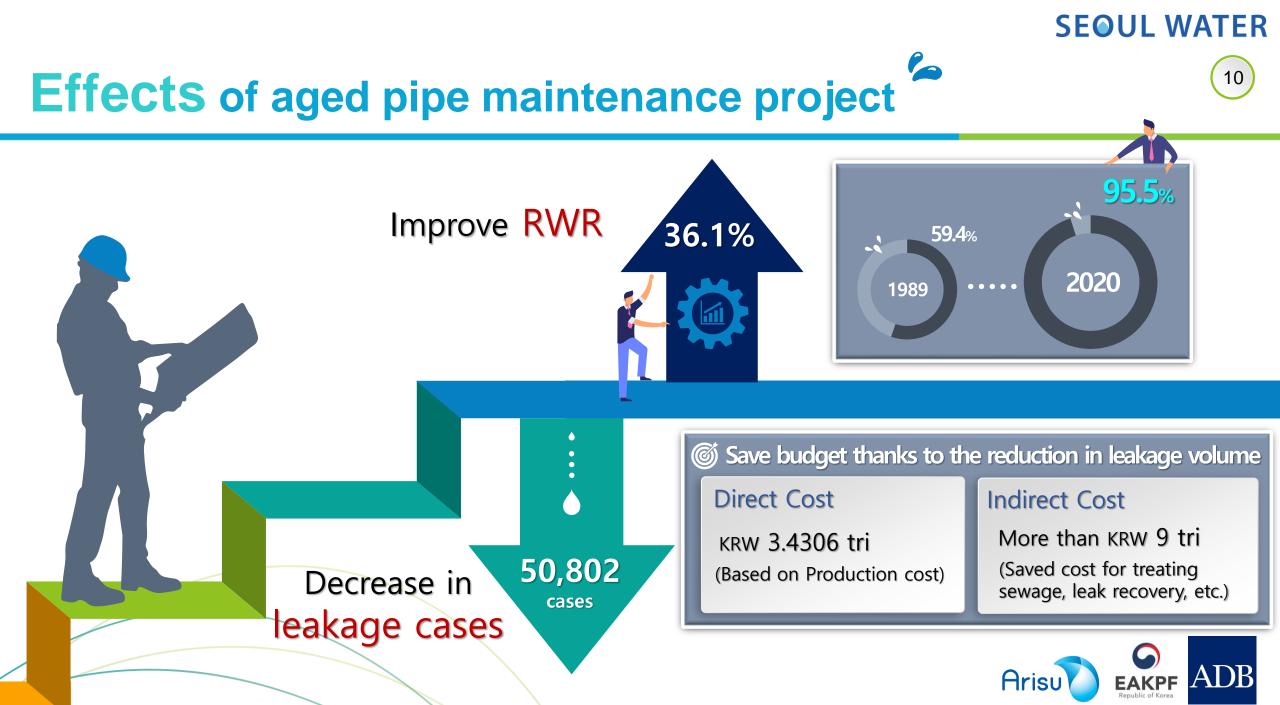

## **Repair pipes used for a long time**

**SEOUL WATER** 

9

Prioritize pipe repair on 455 Km

12