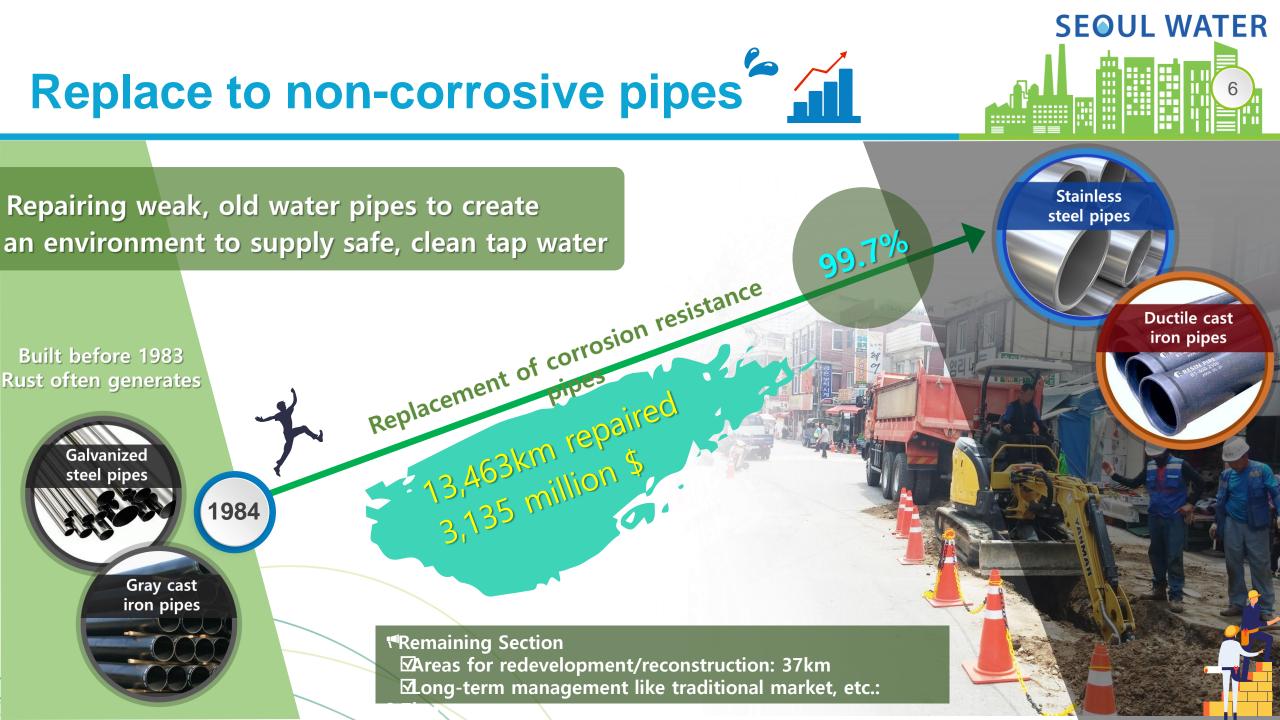

## **Policy on Pipe Network Management**

Total length 13,432 Km

**Status of Waterworks Pipe Network** 