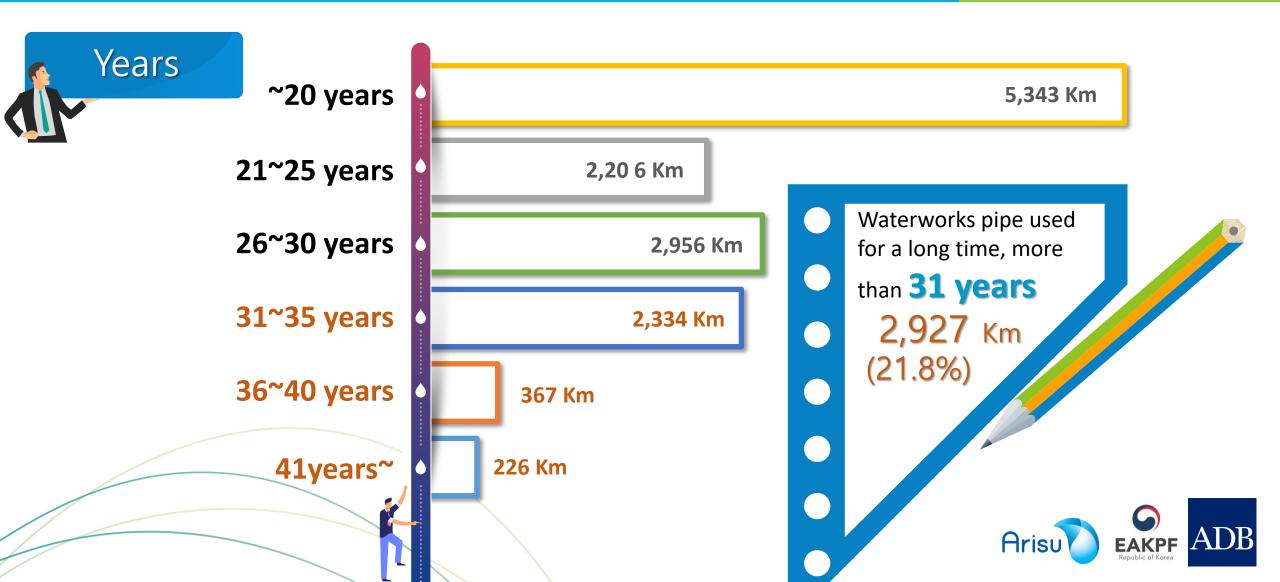

## **Repair pipes used for a long time**

**SEOUL WATER** 

9

Prioritize pipe repair on 455 Km

12