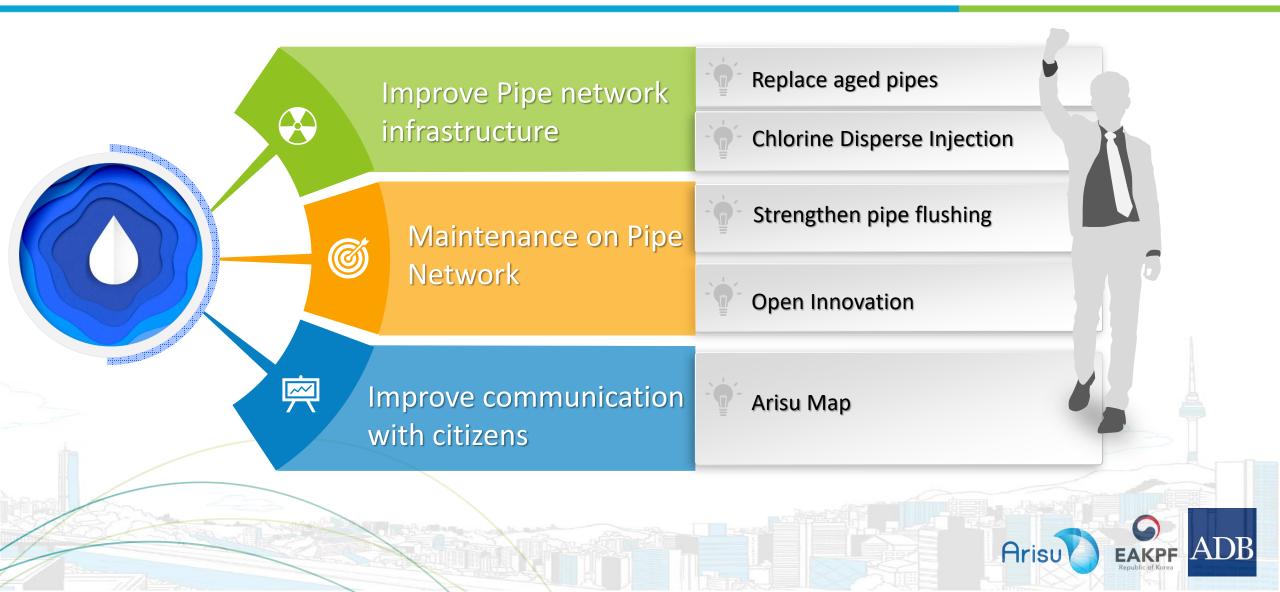

## **Policy on Pipe Network Management**

Total length 13,432 Km

**Status of Waterworks Pipe Network** 

## **Repair pipes used for a long time**

**SEOUL WATER** 

9

Prioritize pipe repair on 455 Km

12

### Strengthen water quality management on the pipe network

#### **Extend the flushing target of the pipe network**

: flushing the whole area of the small blocks (Since 2020)

#### Flushing by block units

**Reinforce Pipe flushing** 

**SEOUL WATER** 

14

# Strengthen water quality management on the pipe network

**SEOUL WATER** 

15

**Reinforce Pipe flushing** 

## Technological revolution: Open Innovation

Pipe Network Flushing Technology Contest

**SEOUL WATER** 

16

(For more than DCIP 400mm)

Acquire excellent technologies from the private