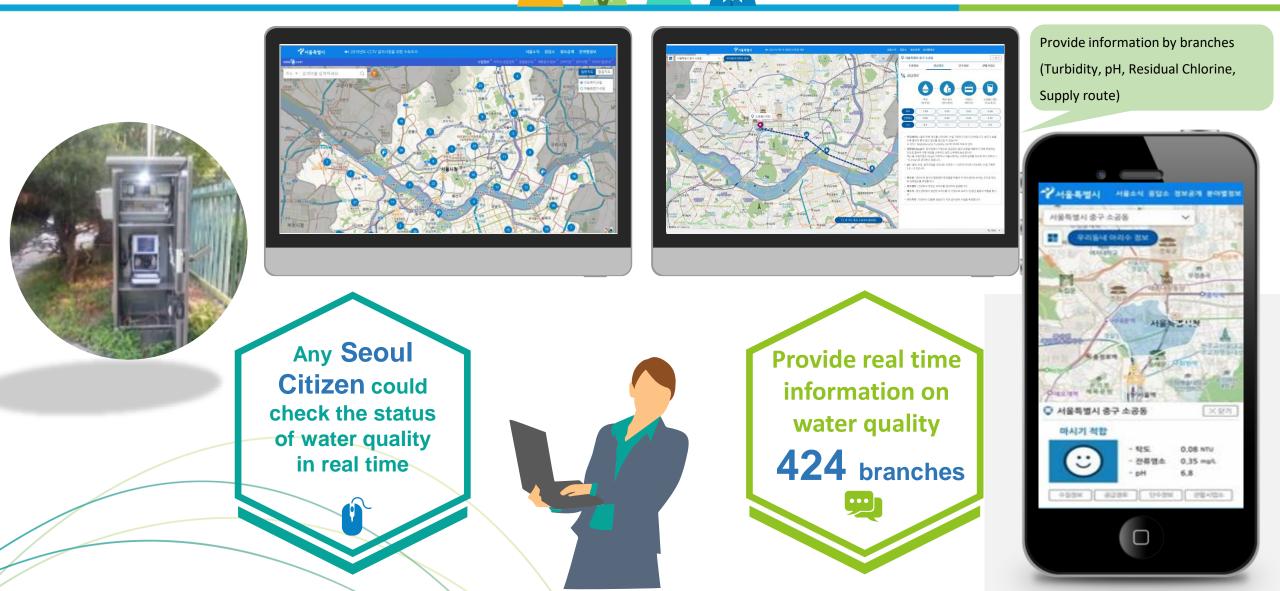

ement**







Total length 13,432 Km

**Status of Waterworks Pipe Network** 





## **Repair pipes used for a long time**



**SEOUL WATER** 

9

Prioritize pipe repair on 455 Km





12







### Strengthen water quality management on the pipe network

#### **Extend the flushing target of the pipe network**

: flushing the whole area of the small blocks (Since 2020)

#### Flushing distribution pipes



#### Flushing by block units

**Reinforce Pipe flushing** 

**SEOUL WATER** 

14



# Strengthen water quality management on the pipe network



**SEOUL WATER** 

15

**Reinforce Pipe flushing** 

## Technological revolution: Open Innovation



Pipe Network Flushing Technology Contest

**SEOUL WATER** 

16

(For more than DCIP 400mm)

Acquire excellent technologies from the private







#### **SEOUL WATER** For the better pipe network management 18 Why pipe network Hard to fully aware the Poor working condition management underground condition so difficult? N (1 P (2 )) •••

#### How to overcome

- Manage and utilize installation and maintenance records
- Build an infrastructure by considering the maintenance of the pipes (Spot for maintenance, Drain valves to discharge washing water)



| 상수관로<br>• 8지합대<br>• 위지<br>• 부월기간<br>• 구경(mm)<br>• 시설물번호 |      | 6 8                                     | 1811 B-81 |               | 21         | 수업계