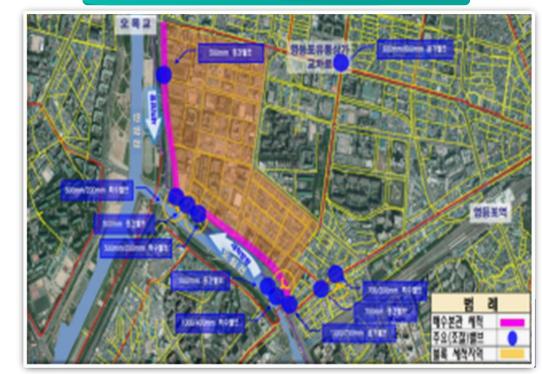

## **Repair pipes used for a long time**

**SEOUL WATER** 

9

Prioritize pipe repair on 455 Km

12