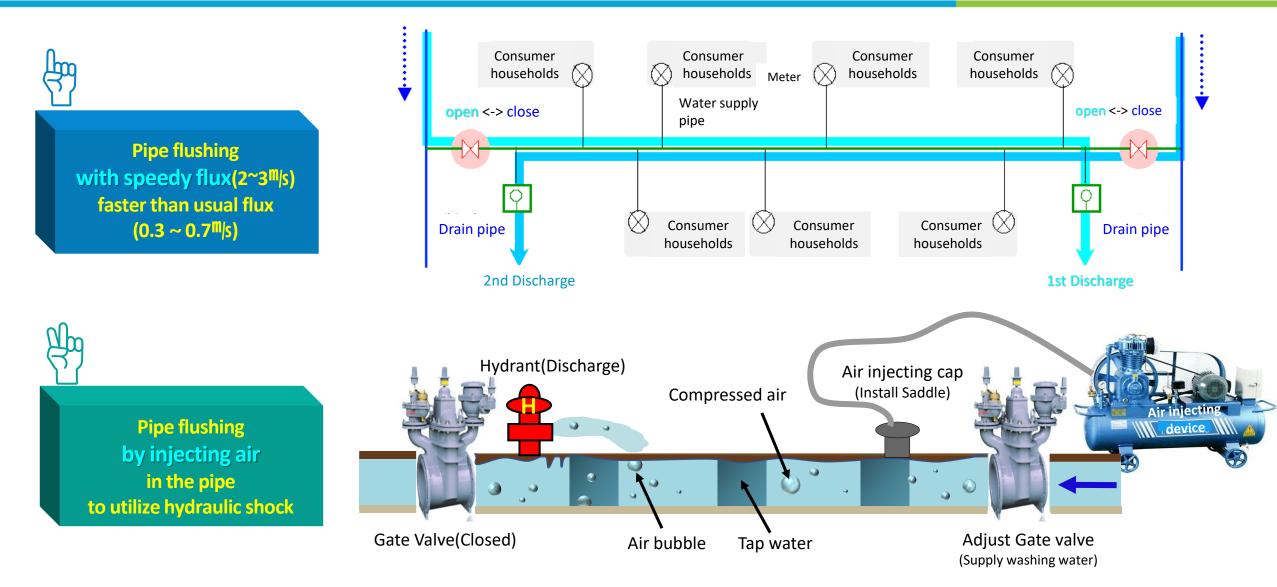

#### Flushing distribution pipes

#### Flushing by block units

**Reinforce Pipe flushing** 

**SEOUL WATER** 

14