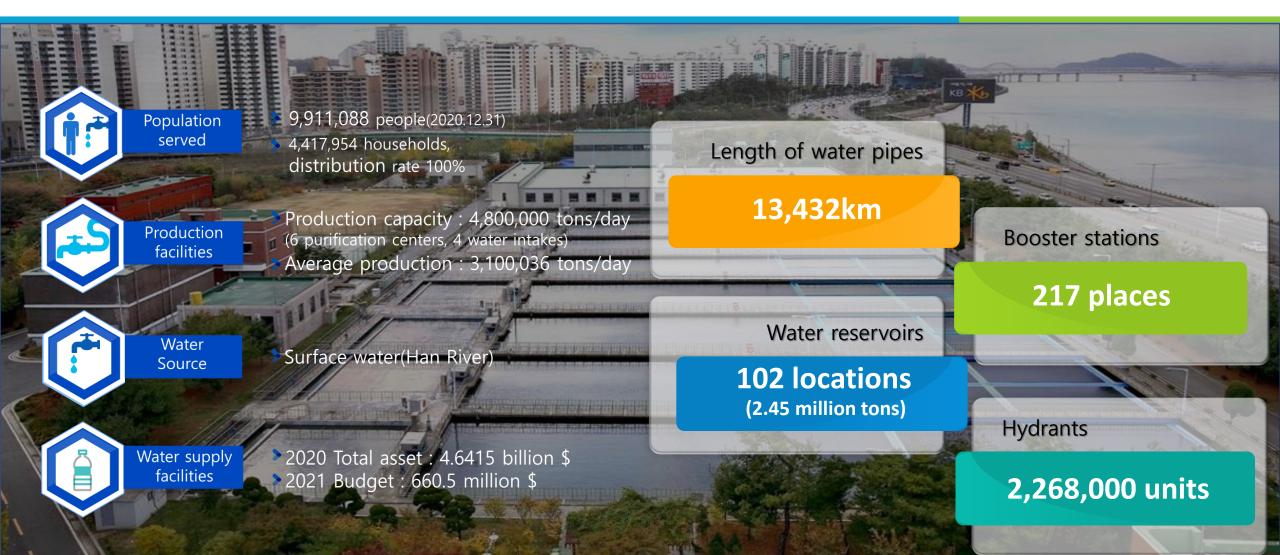

#### 2021 KOREA-ADB Urban Development Forum



## Water networks management in Seoul

June 30th. 2021.

SEOUL WATER

Seoul Water Institute Dong-Hoon Cha

## **Contents**





## Introduction : SEOUL WATER(ARISU)





5

## **Policy on Pipe Network Management**







Total length 13,432 Km

**Status of Waterworks Pipe Network** 





## **Repair pipes used for a long time**



**SEOUL WATER** 

9

Prioritize pipe repair on 455 Km





12







### Strengthen water quality management on the pipe network

#### **Extend the flushing target of the pipe network**

: flushing the whole area of the small blocks (Since 2020)

#### Flushing distribution pipes



#### Flushing by block units

**Reinforce Pipe flushing** 

**SEOUL WATER** 

14



# Strengthen water quality management on the pipe network



**SEOUL WATER** 

15

**Reinforce Pipe flushing** 

## Technological revolution: Open Innovation



Pipe Network Flushing Technology Contest

**SEOUL WATER** 

16

(For more than DCIP 400mm)

Acquire excel