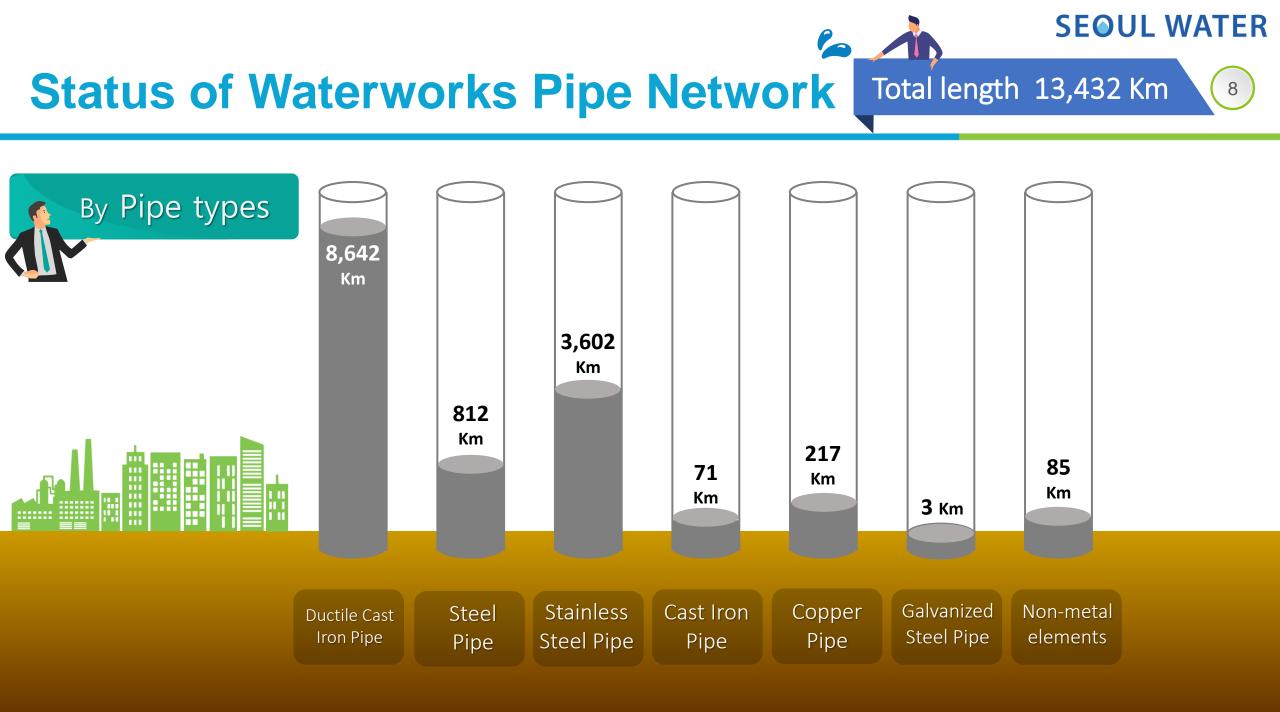

## **Policy on Pipe Network Management**

Total length 13,432 Km

**Status of Waterworks Pipe Network** 