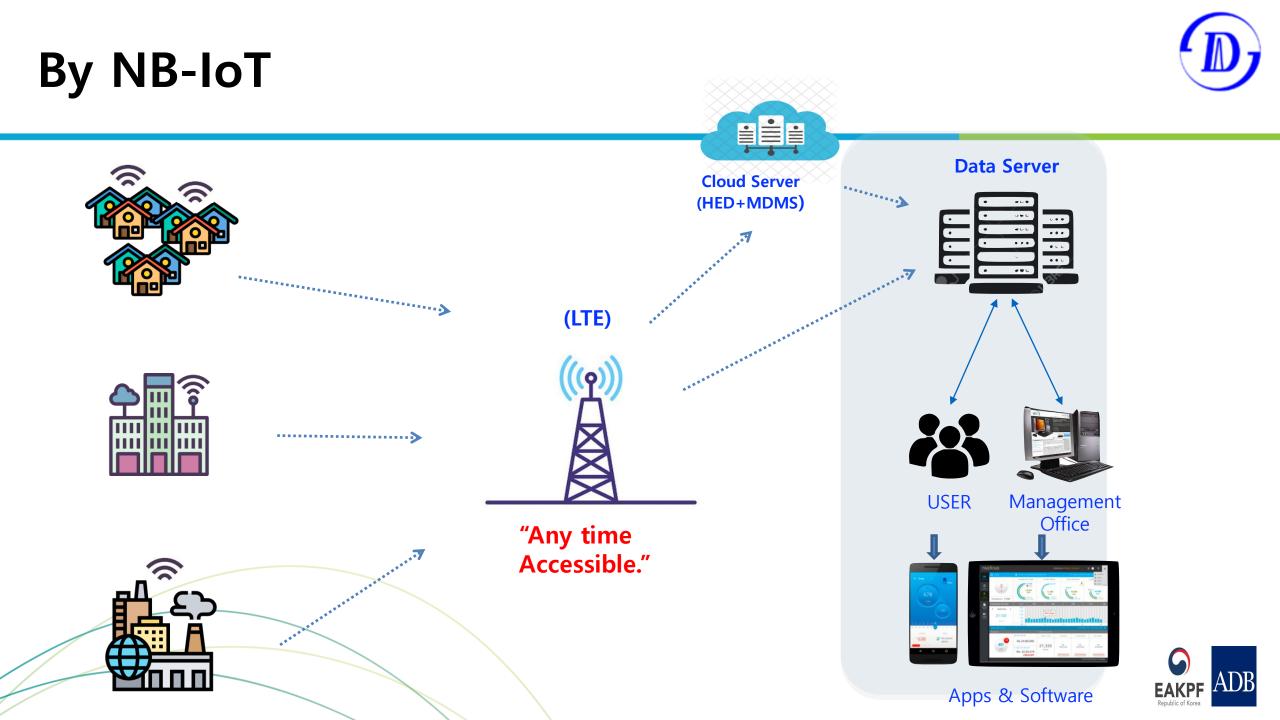

being stored automatically                             |          |
| No Wear                    | *          | No moving parts in the meter $\rightarrow$ Semi Permanent Use                      |          |
| <b>Reverse Flow Detect</b> |            | No backward flow Count                                                             | Alert    |
| Leakage Detect             | *          | specific time setting                                                              | Alert    |
| No count air flow          |            | No moving parts in the meter                                                       |          |
| Manipulation Free          | **         | No moving parts in the meter<br>Prevention from playing wire & magnetic<br>attempt |          |



# Wired Communication









## By LoRa





## Meterman App Overview (by Bluetooth)



- Geo Location of Building
- Floor wise Apartments
- Apartment wise Meters
- Customer Details

💐 🔞 😪 📶 67% 💼 1

MODIFY

DELETE

0 🗆





#### **User Overview**









#### Monthly Use

#### **User Overview**









## **Management Dashboard**



The comprehensive reporting on individual meters information for the property managers including alert action, high water users, bill defaulters, total supply and use, system losses etc.

|                        |                                              |                    |                          |                                             |             |                                        |              |                         | Q 🌖 🖬 EN 🗸 🍕 |     |
|---------------