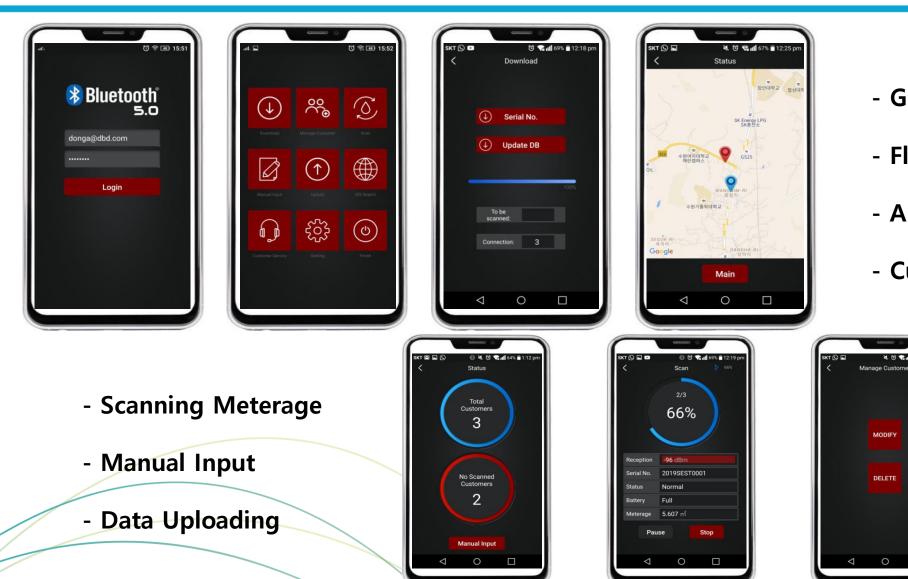

## Meterman App Overview (by Bluetooth)

- Geo Location of Building
- Floor wise Apartments
- Apartment wise Meters
- Customer Details

💐 🔞 😪 📶 67% 💼 1

MODIFY

DELETE

0 🗆