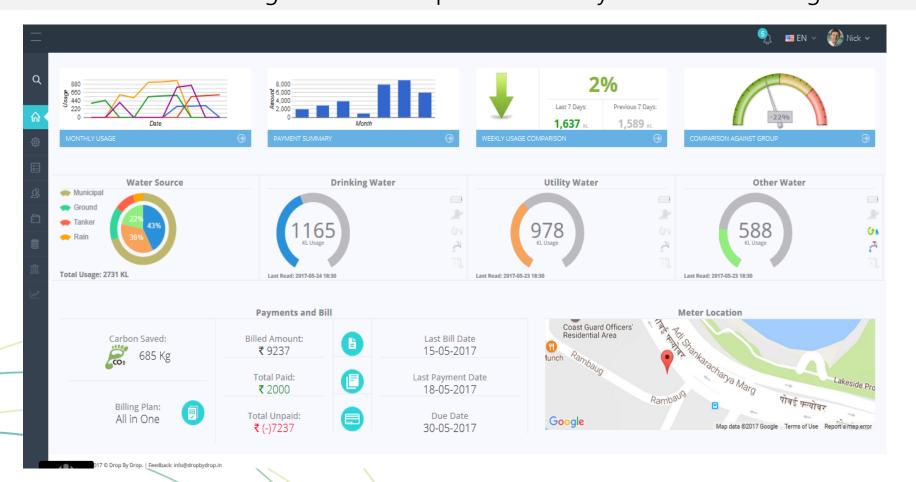

## **User Dashboard**

The comprehensive reporting on individual meters to access graphical views with regular alert such as Leakage, Reverse Flow, battery Status, Pending bills etc. Apartment water Sub metering can bill each apartment exactly for their water usage.