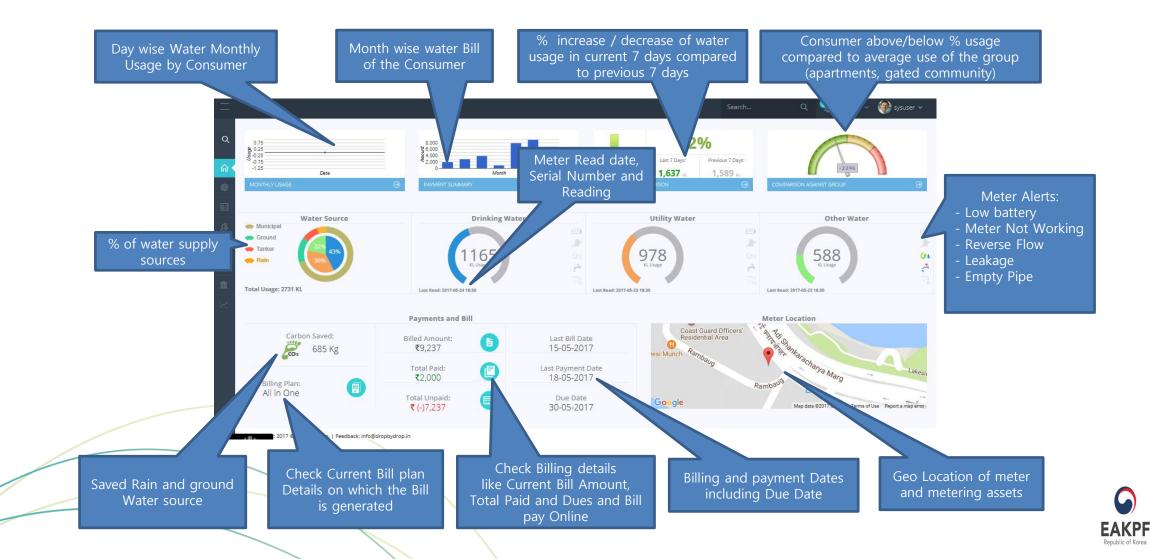

## **User Dashboard**

The comprehensive reporting on individual meters to access graphical views with regular alert such as Leakage, Reverse Flow, battery Status, Pending bills etc. Apartment water Sub metering can bill each apartment exactly for their water usage.