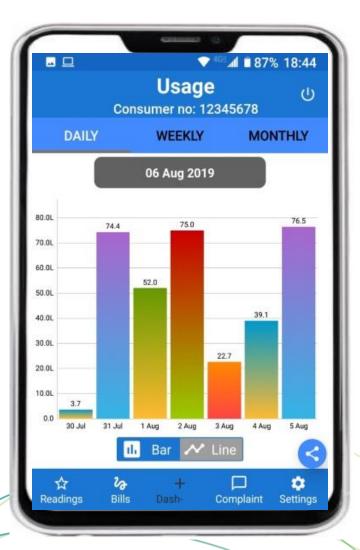

| Alert    |
| Leakage Detect             | *          | specific time setting                                                              | Alert    |
| No count air flow          |            | No moving parts in the meter                                                       |          |
| Manipulation Free          | **         | No moving parts in the meter<br>Prevention from playing wire & magnetic<br>attempt |          |



# Wired Communication









## By LoRa





## Meterman App Overview (by Bluetooth)



- Geo Location of Building
- Floor wise Apartments
- Apartment wise Meters
- Customer Details

💐 🔞 😪 📶 67% 💼 1

MODIFY

DELETE

0 🗆





#### **User Overview**









#### Monthly Use

#### **User Overview**









## **Management Dashboard**



The comprehensive reporting on individual meters information for the property managers including alert action, high water users, bill defaulters, total supply and use, system losses etc.

|                        |                                              |                    |                          |                                             |             |                                        |              |                         | Q 🌖 🖬 EN 🗸 🍕 |     |
|------------------------|----------------------------------------------|--------------------|--------------------------|---------------------------------------------|-------------|----------------------------------------|--------------|-------------------------|--------------|-----|
| Tot