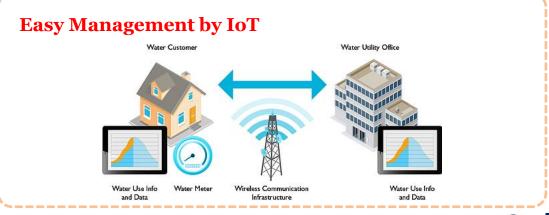

# Smart Metering Solution Based on AMI, Mobile Apps & Cloud Server

Sam Kim Director Overseas Marketing



# Recognition of the need for smart metering







## What is Smart Meter good for ?













## Comparison: Mechanical VS Smart Electronic Water Meter



|                            | Mechanical | Smart Electronic                                                                   | Software |
|----------------------------|------------|------------------------------------------------------------------------------------|----------|
|                            |            |                                                                                    |          |
| Empty Pipe                 | *          | Prevent illegal use from detour water pipe                                         | Alert    |
| Data Storage               | *          | Accumulated amount of water being stored automatically                             |          |
| No Wear                    | *