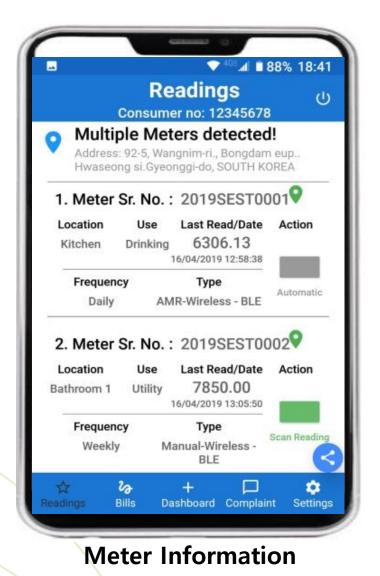

Detect</b> |            | No backward flow Count                                                             | Alert    |
| Leakage Detect             | *          | specific time setting                                                              | Alert    |
| No count air flow          |            | No moving parts in the meter                                                       |          |
| Manipulation Free          | **         | No moving parts in the meter<br>Prevention from playing wire & magnetic<br>attempt |          |



# Wired Communication









## By LoRa





## Meterman App Overview (by Bluetooth)



- Geo Location of Building
- Floor wise Apartments
- Apartment wise Meters
- Customer Details

💐 🔞 😪 📶 67% 💼 1

MODIFY

DELETE

0 🗆





#### **User Overview**









#### Monthly Use

#### **User Overview**









## **Management Dashboard**



The comprehensive reporting on individual meters information for the property managers including alert action, high water users, bill defaulters, total supply and use, system losses etc.

|                        |                                              |                    |                          |                                             |             |                                        |              |                         | Q 🌖 🖬 EN 🗸 🍕 |     |
|------------------------|----------------------------------------------|--------------------|--------------------------|---------------------------------------------|-------------|----------------------------------------|--------------|-----