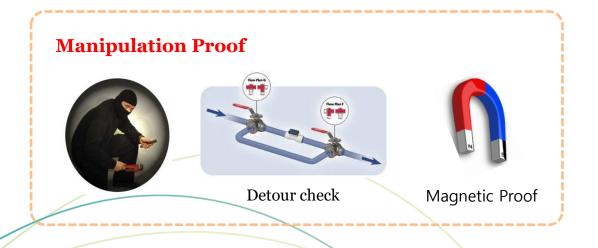

## Comparison: Mechanical VS Smart Electronic Water Meter

|                            | Mechanical | Smart Electronic                                                                   | Software |
|----------------------------|------------|------------------------------------------------------------------------------------|----------|
|                            |            |                                                                                    |          |
| Empty Pipe                 | *          | Prevent illegal use from detour water pipe                                         | Alert    |
| Data Storage               | *          | Accumulated amount of water being stored automatically                             |          |
| No Wear                    | *          | No moving parts in the meter $\rightarrow$ Semi Permanent Use                      |          |
| <b>Reverse Flow Detect</b> |            | No backward flow Count                                                             | Alert    |
| Leakage Detect             | *          | specific time setting                                                              | Alert    |
| No count air flow          |            | No moving parts in the meter                                                       |          |
| Manipulation Free          | **         | No moving parts in the meter<br>Prevention from playing wire & magnetic<br>attempt |          |