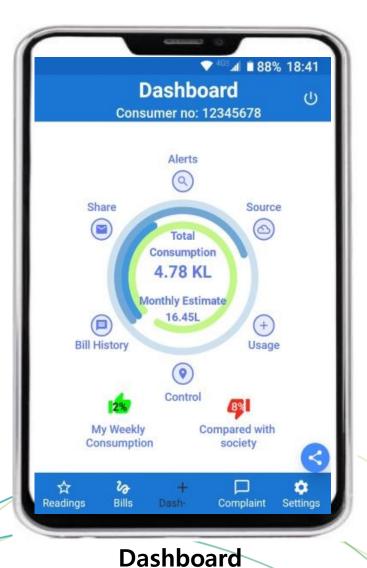

## **User Dashboard**

The comprehensive reporting on individual meters to access graphical views with regular alert such as Leakage, Reverse Flow, battery Status, Pending bills etc. Apartment water Sub metering can bill each apartment exactly for their water usage.

## **User Dashboard**