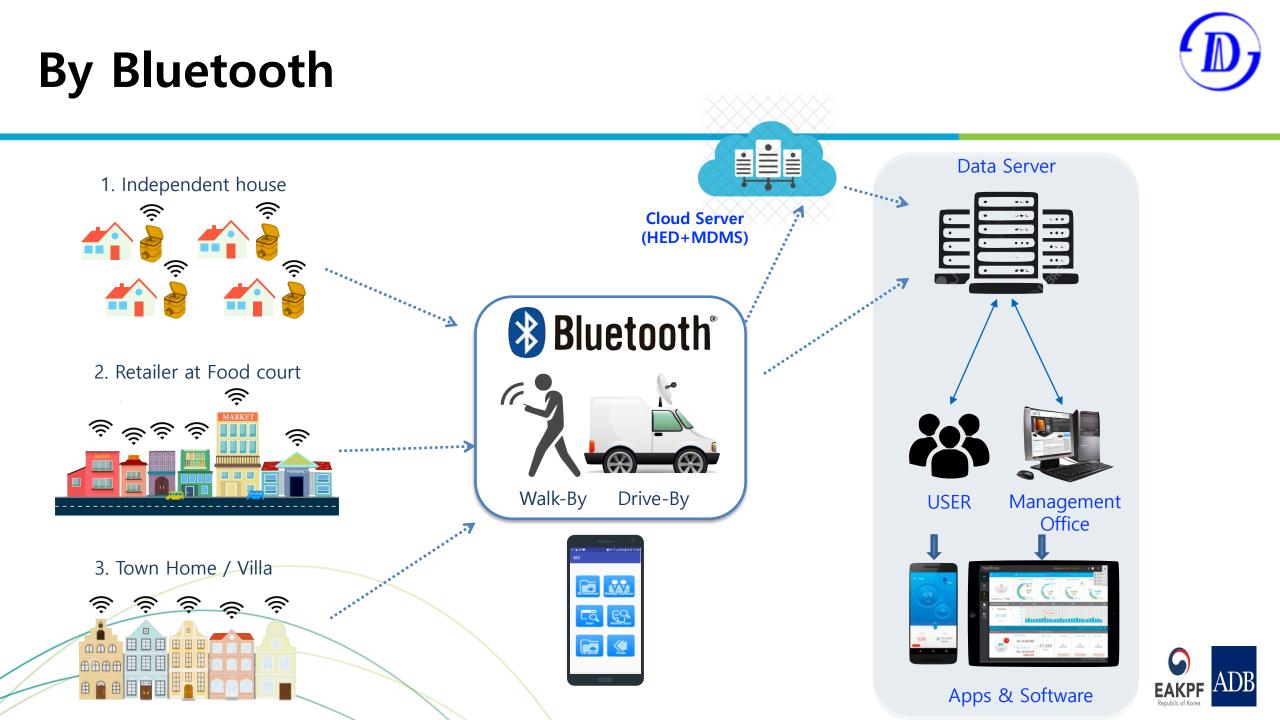

## Meterman App Overview (by Bluetooth)

- Geo Location of Building
- Floor wise Apartments
- Apartment wise Meters
- Customer Details

💐 🔞 😪 📶 67% 💼 1

MODIFY

DELETE

0 🗆