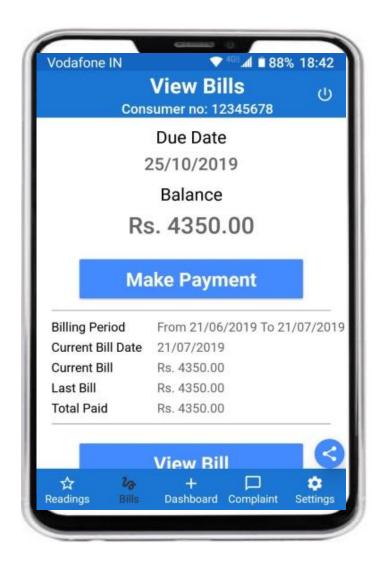

## **User Dashboard**

The comprehensive reporting on individual meters to access graphical views with regular alert such as Leakage, Reverse Flow, battery Status, Pending bills etc. Apartment water Sub metering can bill each apartment exactly for their water usage.