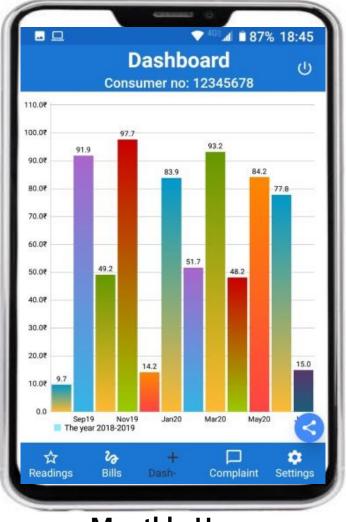

tect</b> |            | No backward flow Count                                                             | Alert    |
| Leakage Detect             | *          | specific time setting                                                              | Alert    |
| No count air flow          |            | No moving parts in the meter                                                       |          |
| Manipulation Free          | **         | No moving parts in the meter<br>Prevention from playing wire & magnetic<br>attempt |          |



# Wired Communication









## By LoRa





## Meterman App Overview (by Bluetooth)



- Geo Location of Building
- Floor wise Apartments
- Apartment wise Meters
- Customer Details

💐 🔞 😪 📶 67% 💼 1

MODIFY

DELETE

0 🗆





#### **User Overview**









#### Monthly Use

#### **User Overview**









## **Management Dashboard**



The comprehensive reporting on individual meters information for the property managers including alert action, high water users, bill defaulters, total supply and use, system losses etc.

|                        |                                              |                    |                          |                                             |             |                                        |              |                         | Q 🌖 🖬 EN 🗸 🍕 |     |
|------------------------|----------------------------------------------|--------------------|--------------------------|---------------------------------------------|-------------|----------------------------------------|--------------|-------