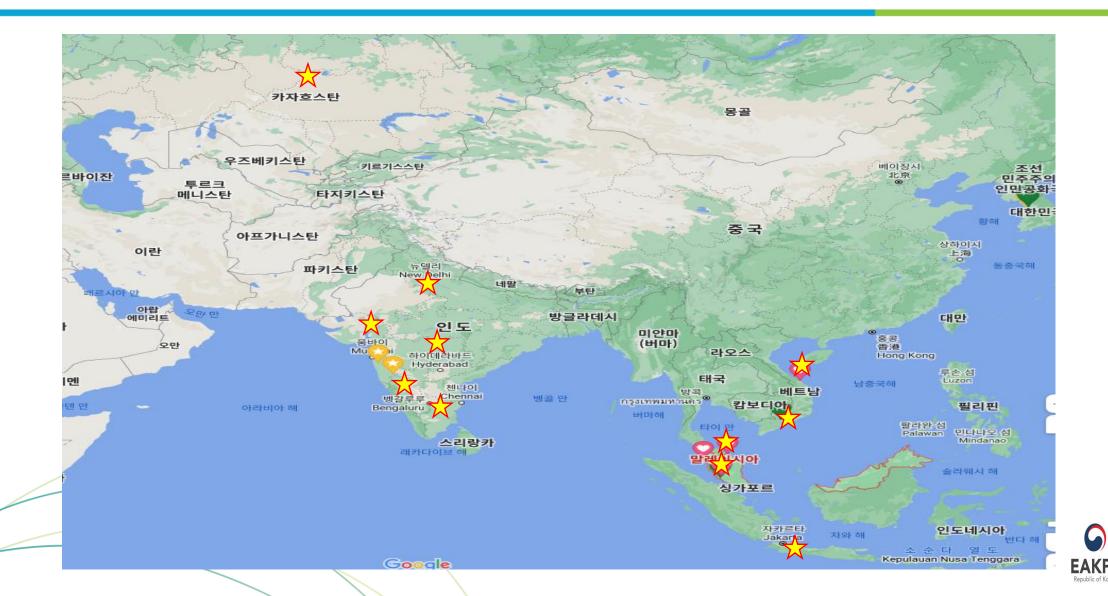

|     |



## **Management Dashboard**







## **User Dashboard**



The comprehensive reporting on individual meters to access graphical views with regular alert such as Leakage, Reverse Flow, battery Status, Pending bills etc. Apartment water Sub metering can bill each apartment exactly for their water usage.





## **User Dashboard**





# **Storage Dashboard**



DropByDrop platform comprehensive reporting on Storage & Supply synopsis for the property managers including Supply volume source wise, Storage volume in each tank, etc.





Powered By: 2017 © Drop By Drop. | Feedback: info@dropbydrop.in

### Field Test in Malaysia







Apartment (Bluetooth)

Gated House (LoRa)

Terrace House<#>



## Commissioning





Apartment - Korea

India

Vietnam



## **AMI Project in Asia**