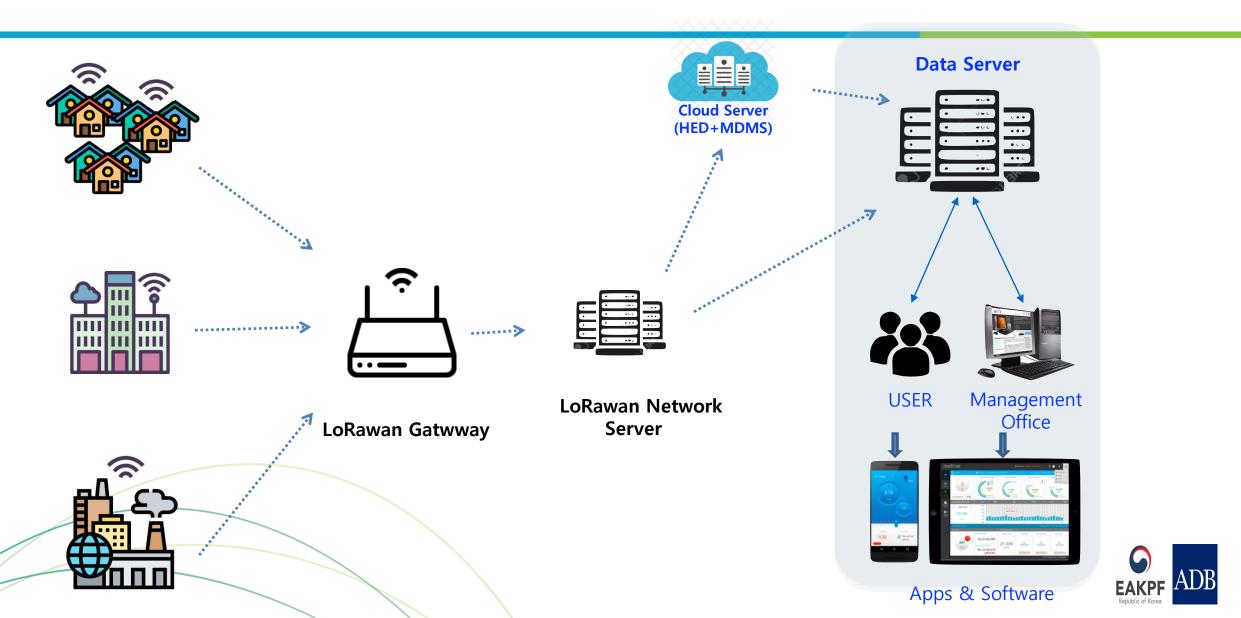

omatically                             |          |
| No Wear                    | *          | No moving parts in the meter $\rightarrow$ Semi Permanent Use                      |          |
| <b>Reverse Flow Detect</b> |            | No backward flow Count                                                             | Alert    |
| Leakage Detect             | *          | specific time setting                                                              | Alert    |
| No count air flow          |            | No moving parts in the meter                                                       |          |
| Manipulation Free          | **         | No moving parts in the meter<br>Prevention from playing wire & magnetic<br>attempt |          |



# Wired Communication









## By LoRa





## Meterman App Overview (by Bluetooth)



- Geo Location of Building
- Floor wise Apartments
- Apartment wise Meters
- Customer Details

💐 🔞 😪 📶 67% 💼 1

MODIFY

DELETE

0 🗆





#### **User Overview**









#### Monthly Use

#### **User Overview**









## **Management Dashboard**



The comprehensive reporting on individual meters information for the property managers including alert action, high water users, bill defaulters, total supply and use, system losses etc.

|                        |                                              |                    |                          |                                             |             |                                        |              |                         | Q 🌖 🖬 EN 🗸 🍕 |     |
|------------------------|------