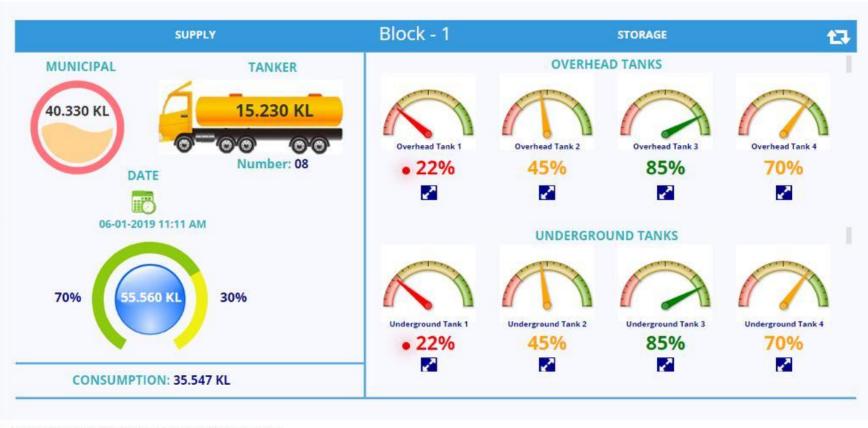

# **Storage Dashboard**

DropByDrop platform comprehensive reporting on Storage & Supply synopsis for the property managers including Supply volume source wise, Storage volume in each tank, etc.

Powered By: 2017 © Drop By Drop. | Feedback: info@dropbydrop.in