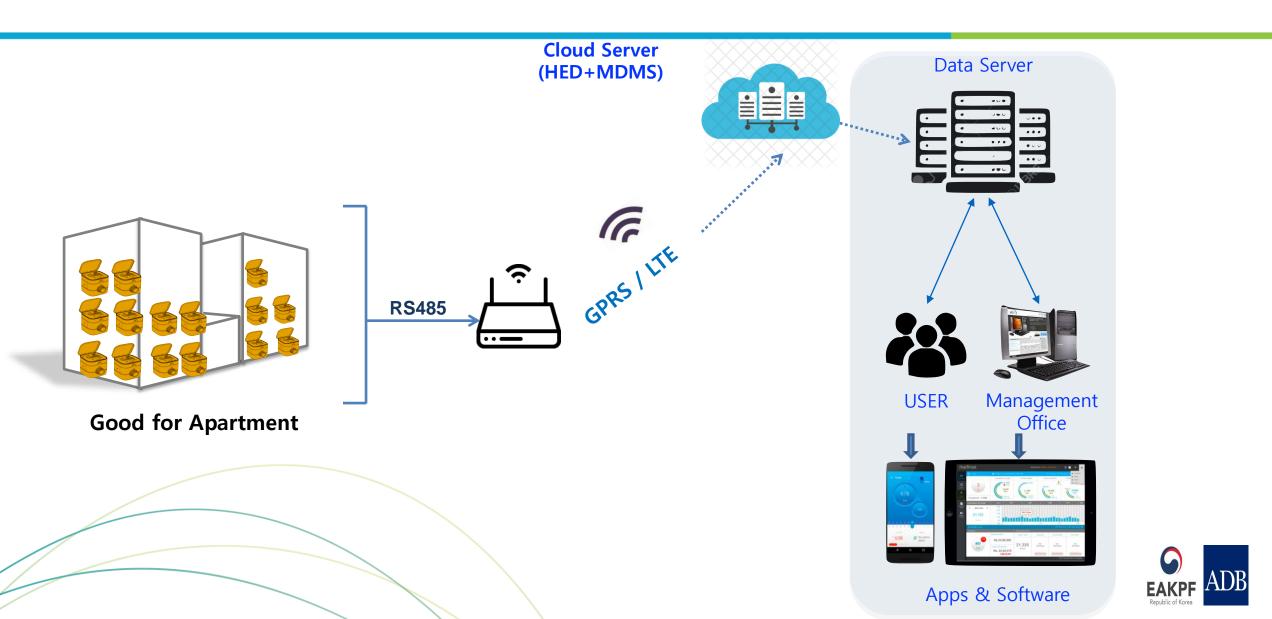

ter being stored automatically                             |          |
| No Wear                    | *          | No moving parts in the meter $\rightarrow$ Semi Permanent Use                      |          |
| <b>Reverse Flow Detect</b> |            | No backward flow Count                                                             | Alert    |
| Leakage Detect             | *          | specific time setting                                                              | Alert    |
| No count air flow          |            | No moving parts in the meter                                                       |          |
| Manipulation Free          | **         | No moving parts in the meter<br>Prevention from playing wire & magnetic<br>attempt |          |



# Wired Communication









## By LoRa





## Meterman App Overview (by Bluetooth)



- Geo Location of Building
- Floor wise Apartments
- Apartment wise Meters
- Customer Details

💐 🔞 😪 📶 67% 💼 1

MODIFY

DELETE

0 🗆





#### **User Overview**









#### Monthly Use

#### **User Overview**









## **Management Dashboard**



The comprehensive reporting on individual meters information for the property managers including alert action, high water users, bill defaulters, total supply and use, system losses etc.

|                        |                                              |                    |                          |                                             |             |                                        |              |                         | Q 🌖 🖬 EN 🗸 🍕 |     |
|-----------