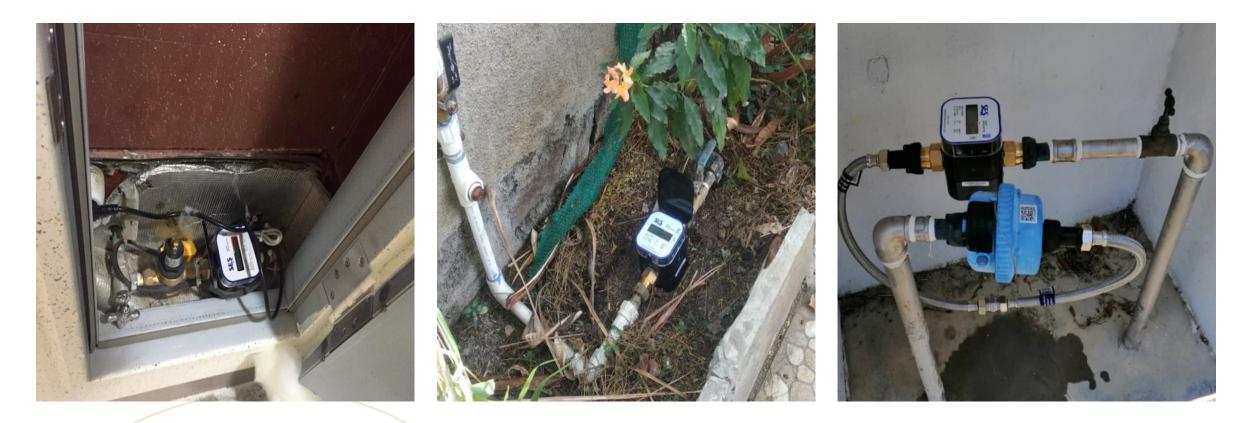

|              |                         |              |     |



## **Management Dashboard**







## **User Dashboard**



The comprehensive reporting on individual meters to access graphical views with regular alert such as Leakage, Reverse Flow, battery Status, Pending bills etc. Apartment water Sub metering can bill each apartment exactly for their water usage.





## **User Dashboard**





# **Storage Dashboard**



DropByDrop platform comprehensive reporting on Storage & Supply synopsis for the property managers including Supply volume source wise, Storage volume in each tank, etc.





Powered By: 2017 © Drop By Drop. | Feedback: info@dropbydrop.in

### Field Test in Malaysia







Apartment (Bluetooth)

Gated House (LoRa)

Terrace House<#>



## Commissioning





Apartment - Korea

India

Vietnam



## **AMI Project in Asia**