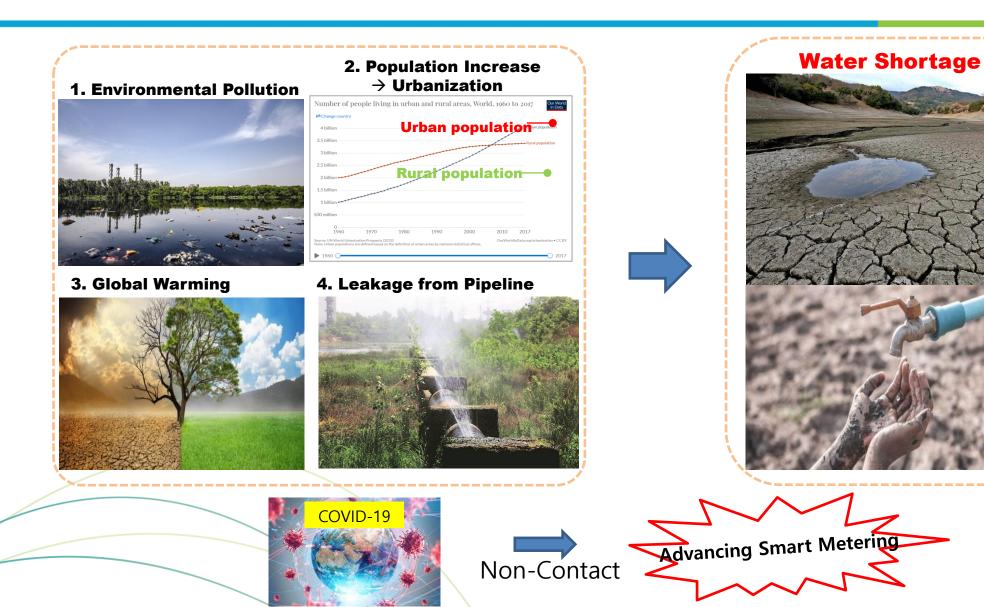

# Smart Metering Solution Based on AMI, Mobile Apps & Cloud Server

Sam Kim Director Overseas Marketing



# Recognition of the need for smart metering







## What is Smart Meter good for ?













## Comparison: Mechanical VS Smart Electronic Water Meter



|                            | Mechanical | Smart Electronic                                                                   | Software |
|----------------------------|------------|------------------------------------------------------------------------------------|----------|
|                            |            |                                                                                    |          |
| Empty Pipe                 | *          | Prevent illegal use from detour water pipe                                         | Alert    |
| Data Storage               | *          | Accumulated amount of water being stored automatically                             |