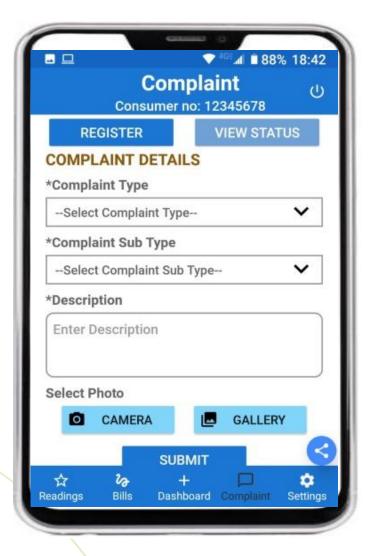

| Alert    |
| Leakage Detect             | *          | specific time setting                                                              | Alert    |
| No count air flow          |            | No moving parts in the meter                                                       |          |
| Manipulation Free          | **         | No moving parts in the meter<br>Prevention from playing wire & magnetic<br>attempt |          |



# Wired Communication









## By LoRa





## Meterman App Overview (by Bluetooth)



- Geo Location of Building
- Floor wise Apartments
- Apartment wise Meters
- Customer Details

💐 🔞 😪 📶 67% 💼 1

MODIFY

DELETE

0 🗆





#### **User Overview**









#### Monthly Use

#### **User Overview**









## **Management Dashboard**



The comprehensive reporting on individual meters information for the property managers including alert action, high water users, bill defaulters, total supply and use, system losses etc.

|                        |                                              |                    |                          |                                             |             |                                        |              |                         | Q 🌖 🖬 EN 🗸 🍕 |     |
|------------------------|----------------------------------------------|--------------------|--------------------------|---------------------------------------------|-------------|----------------------------------------|--------------|-------------------------|--------------|-----|
| Total