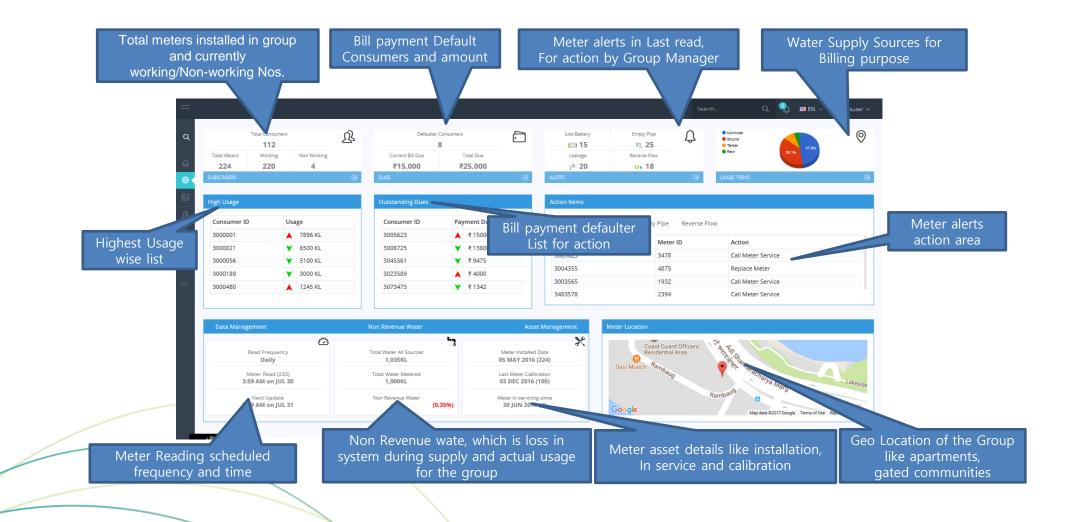

## **Management Dashboard**

The comprehensive reporting on individual meters information for the property managers including alert action, high water users, bill defaulters, total supply and use, system losses etc.

|                        |                                              |                    |                          |                                             |             |                                        |              |                         | Q 🌖 🖬 EN 🗸 🍕 |     |
|------------------------|----------------------------------------------|--------------------|--------------------------|---------------------------------------------|-------------|----------------------------------------|--------------|-------------------------|--------------|-----|
| Total Consumers<br>112 |                                              | ß                  | Defaulter Consumers<br>8 | Low Batt                                    |             | Empty Pipe                             | Ĵ            | Municipal Ground Tanker | 47,5%        |     |
| Total Meters W         | orking Non Working                           | Current B          | ll Due Total Due         |                                             | Leakage     | Reverse Flow                           |              | Rain                    | 38.1%        |     |
| 224 2                  | 220 4                                        | ₹15,0              | 00 ₹25,000               |                                             | <u>~</u> 20 | <del>ن ،</del> 18                      | _            | _                       |              |     |
| SUBSCRIBERS            |                                              | ⊖ DUES             |                          | ⊖ ALE                                       | RTS         |                                        | Э            | USAGE TREND             |              |     |
| High Usage             |                                              | Outstanding        | ; Dues                   | Act                                         | tion Items  |                                        |              |                         |              |     |
| Consumer ID            | Usage                                        | Consume            | ID Payment Du            | ie                                          | Leakage Low | Battery Empty Pi                       | pe Reverse F | Flow                    |              |     |
| 3000001                | 🔺 7896 KL                                    | 3005623            | ▲ ₹15000                 |                                             | onsumer ID  | N                                      | leter ID     | Action                  |              |     |
| 3000021                | Y 6500 KL                                    | 3008725            | ▼ ₹13800                 | ) –                                         | 005623      |                                        | 478          | Call Meter S            |              |     |
| 3000056                | 💙 5100 KL                                    | 3045561            | ▼ ₹9475                  |                                             |             |                                        |              |                         |              |     |
| 3000189                | ¥ 3000 KL                                    | 3023589            | ▲ ₹4000                  |                                             | 004355      |                                        | 875          | Replace Me              |              |     |
| 3000480                | 🔺 1245 KL                                    | 3073475            | ▼ ₹1342                  |                                             | 003565      |                                        | 932          | Call Meter S            |              |     |
|                        |                                              |                    |                          | 3                                           | 483578      | 2                                      | 394          | Call Meter S            | iervice      |     |
| Data Managemen         | t                                            | Non Revenue W      | ater                     | Asset Manaş                                 | gement      | Meter Location                         |              |                         |              |     |
|                        |                                              | Total Water All So | urces                    | Meter Installed Date                        | ×           | Coast Guard Office<br>Residential Area | ers' at A    |                         |              | 7   |
| Read F                 | aily                                         | 1,035KL            |                          | 05 MAY 2016 (224)                           |             | Ra                                     |              | hand                    |              |     |
|                        | Meter Read (220)<br><b>3:59 AM on JUL 30</b> |                    | red                      | Last Meter Calibration<br>03 DEC 2016 (100) |             | ich Rambaug                            | Rambaug      | Hankaracharya Marg      | Lakeside     | Pro |
| D<br>Meter F           |                                              | 1,000KL            |                          |                                             |             |                                        |              |                         |              |     |