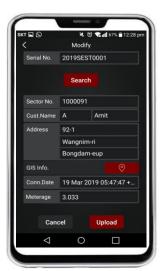

## Meterman App Overview (by Bluetooth)

- Geo Location of Building
- Floor wise Apartments
- Apartment wise Meters
- Customer Details

💐 🔞 😪 📶 67% 💼 1

MODIFY

DELETE

0 🗆