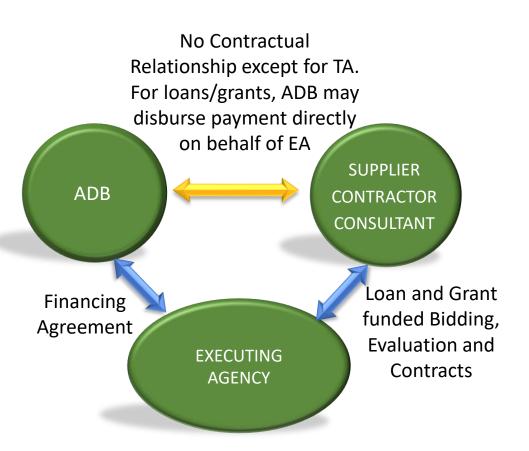

## **Relationships**

- The Borrower (Executing Agency) is responsible for procurement of goods and works
- ADB (*under TAs*) or Borrower select and recruit Consultants
- ADB reviews the procurement activities of EAs to ensure that proceeds of its financing are used in accordance with the bank's rules