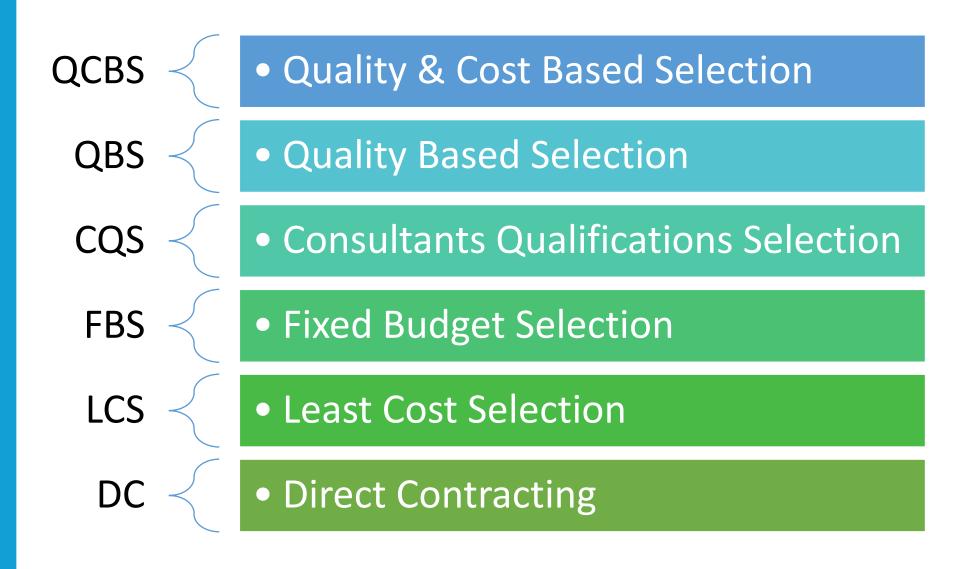

### **Procurement Methods - Firms**

## **Salient Points on Firm Recruitment Process**

All opportunities advertised on CMS, shortlist published

A Full, Simplified or Bio-data proposal may be requested

Use of standard Bidding Documents, Focus on quality in evaluation

ToR's may be Input (conformance) or Output (performance) based

Contracts: Time-Based or Lump Sum (can be hybrid)

CMS used for ADB TA Services; EA systems used for loans & grants

Others: Member eligibility / debriefing / ADB review