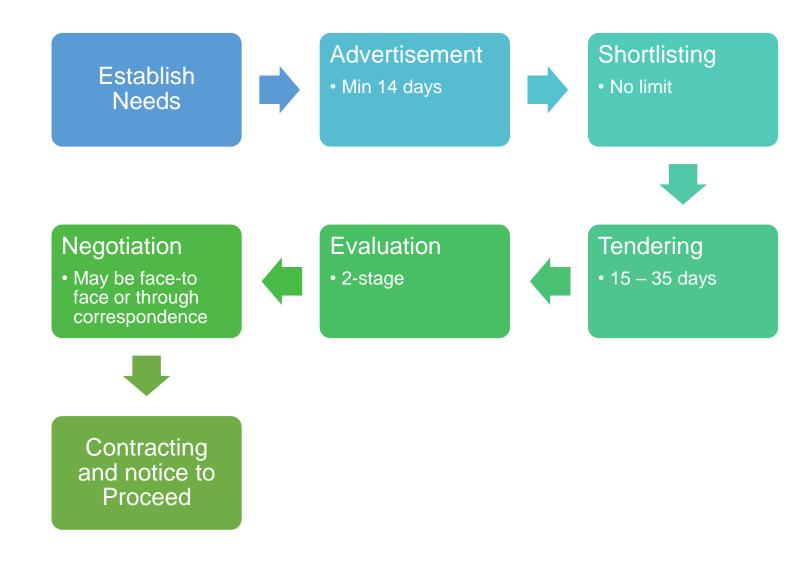

### **Procurement Methods - Firms**

## **Salient Points on Firm Recruitment Process**

All opportunities advertised on CMS, shortlist published

A Full, Simplified or Bio-data proposal may be requested

Use of standard Bidding Documents, Focus on quality in evaluation

ToR's may be Input (conformance) or Output (performance) based

Contracts: Time-Based or Lump Sum (can be hybrid)

CMS used for ADB TA Services; EA systems used for loans & grants

Others: Member eligibility / debriefing / ADB review