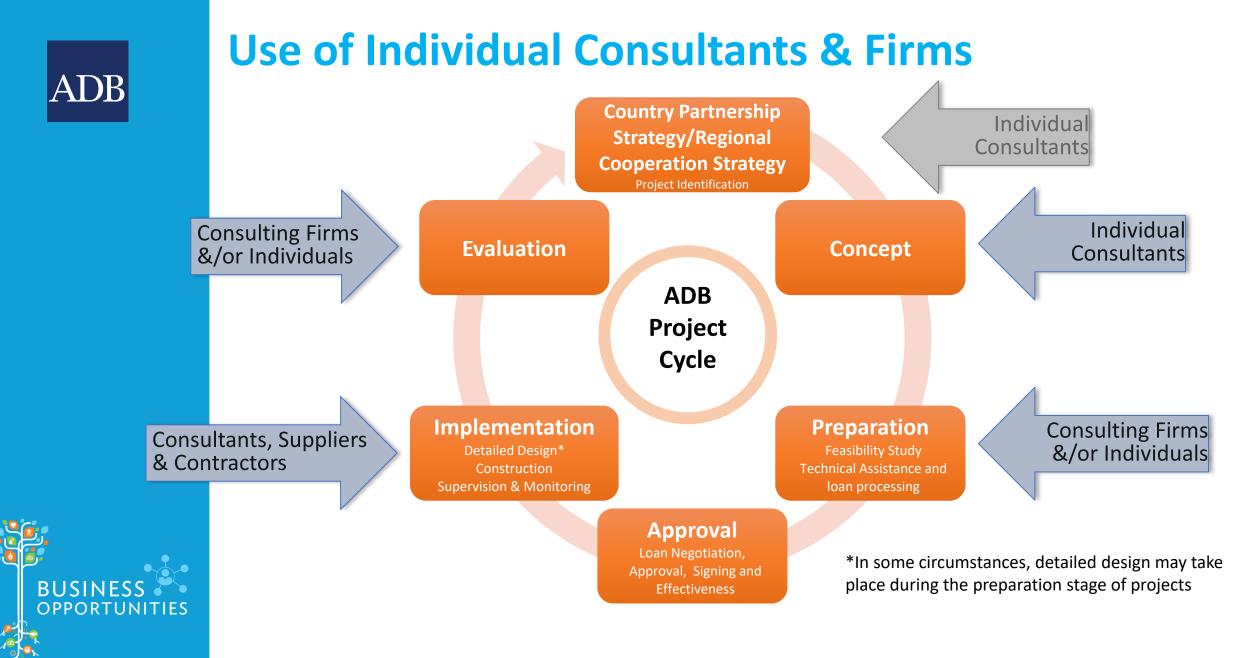

### **Types of Consultants**

#### Recruitment may be national or international

- International may be from any ADB member country (global if no eligibility restriction)
- In firm contracts, team members can be from any country (unless sanctioned)
- A firm is national if legally incorporated in the developing member country.
- An individual is national if a citizen of the developing member country, or if they have legal right to reside and work in the country.