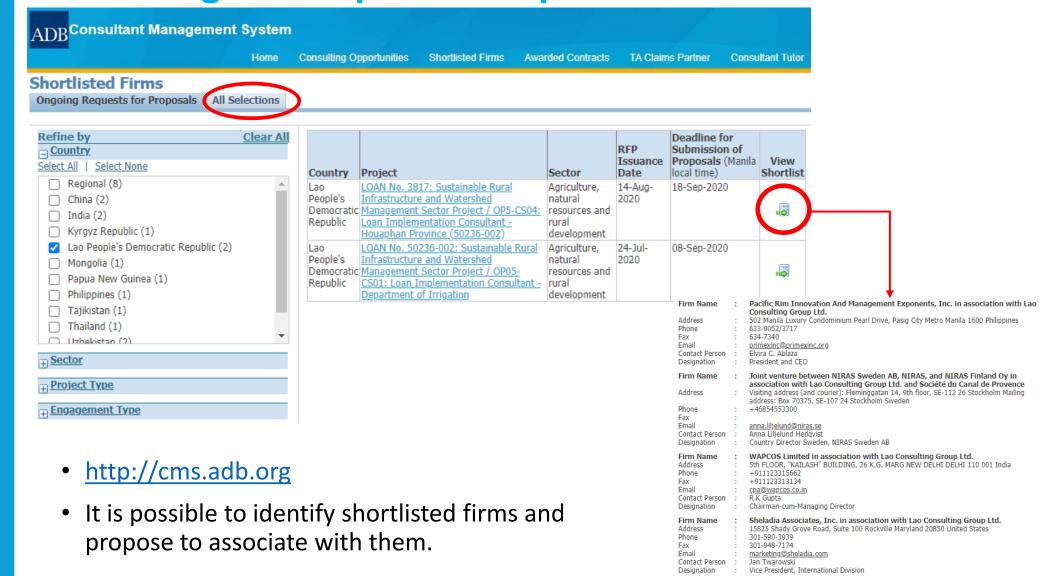

**View Shortlisted Firms** 

ADB publishes the names and contact details of firms invited to submit proposals. This is for the information of consultants who wish to associate with them. Interested consultants should contact the firms directly.