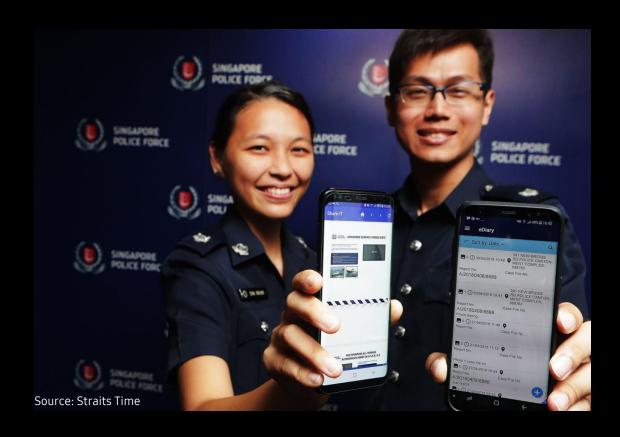

#### Service effectiveness - augmented frontline workers

Vital signs monitoring