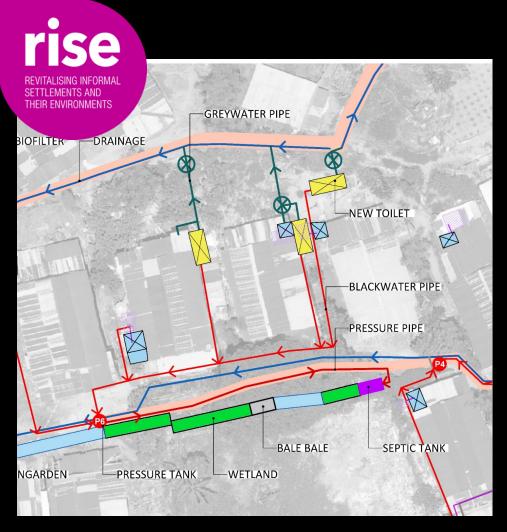

Residents as co-collaborators and designers

Contextualised solutions: Green and Grey...and Smart

RISE Demonstration Site – Batua, Makassar