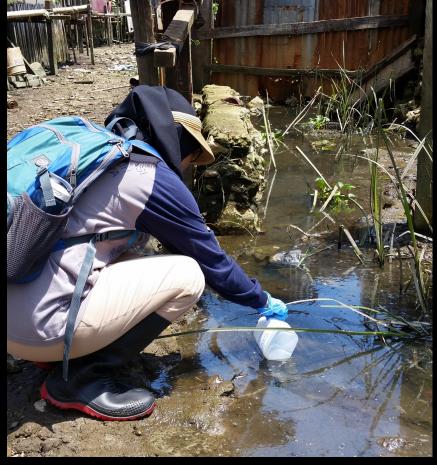

This is not an ADB material. The views expressed in this document are the views of the author/s and/or their organizations and do not necessarily reflect the views or policies of the Asian Development Bank, or its Board of Governors, or the governments they represent. ADB does not guarantee the accuracy and/or completeness of the material's contents, and accepts no responsibility for any direct or indirect consequence of their use or reliance, whether wholly or partially. Please feel free to contact the authors directly should you have queries.













Residents as co-collaborators and designers







Contextualised solutions: Green and Grey...and Smart





RISE Demonstration Site – Batua, Makassar