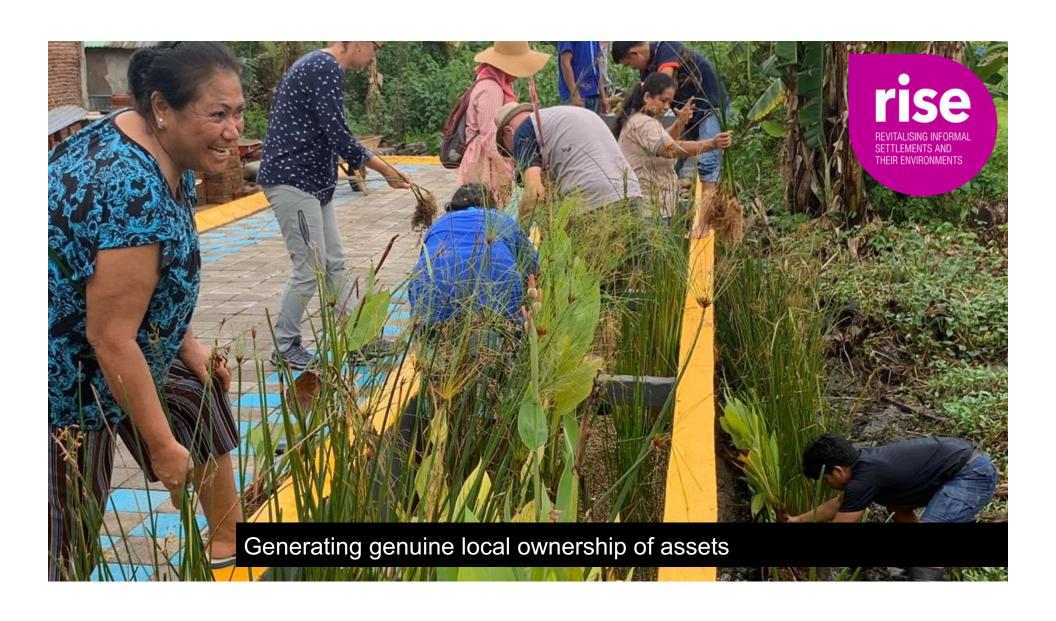

Residents as co-collaborators and designers

Contextualised solutions: Green and Grey...and Smart

RISE Demonstration Site – Batua, Makassar