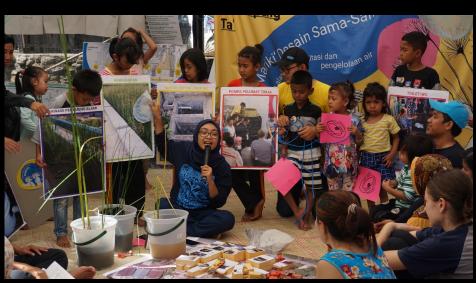

Residents as co-collaborators and designers

Contextualised solutions: Green and Grey...and Smart

RISE Demonstration Site – Batua, Makassar