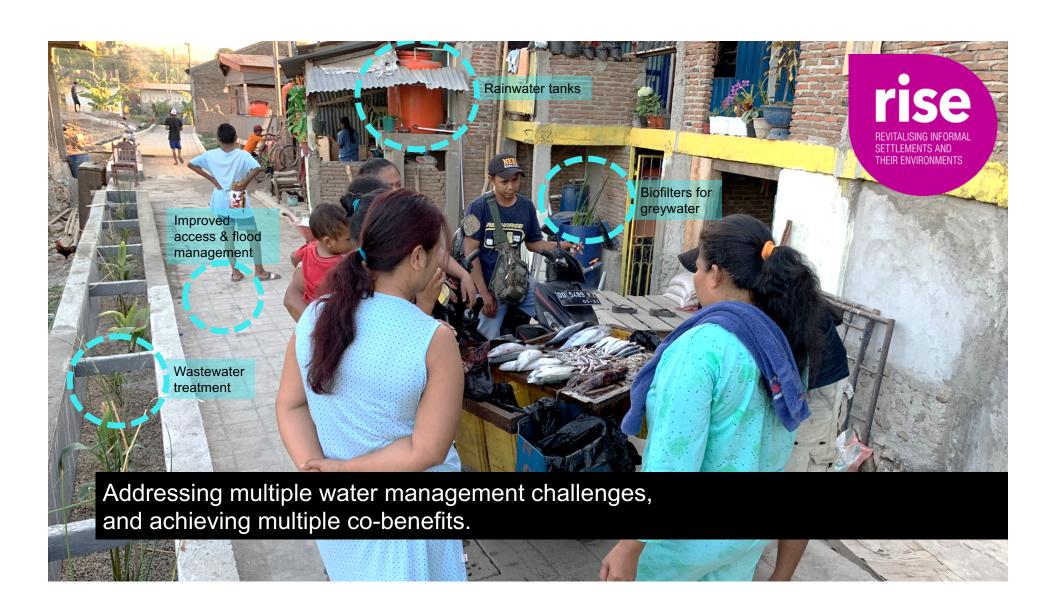

Residents as co-collaborators and designers

Contextualised solutions: Green and Grey...and Smart

RISE Demonstration Site – Batua, Makassar