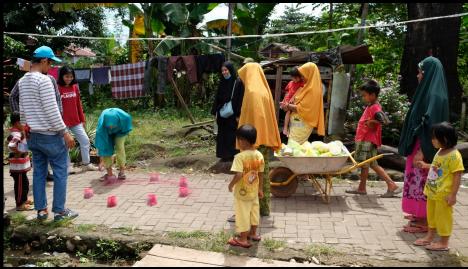

Residents as co-collaborators and designers

Contextualised solutions: Green and Grey...and Smart

RISE Demonstration Site – Batua, Makassar