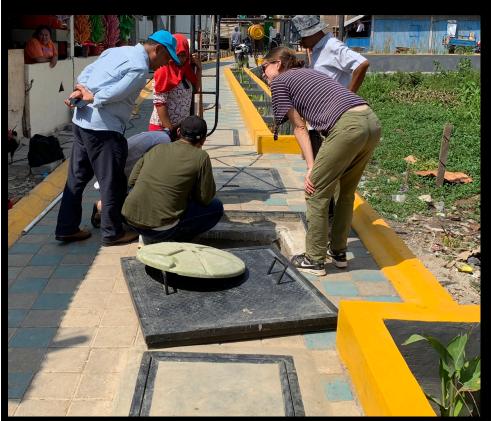

Residents as co-collaborators and designers

Contextualised solutions: Green and Grey...and Smart

RISE Demonstration Site – Batua, Makassar