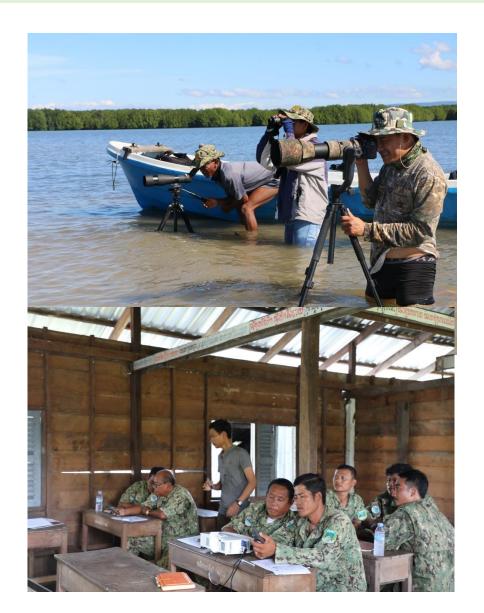

### Migratory Birds Conservation & Monitoring

- Survey and bird monitoring by local rangers
- Prepare and update birds data (Asian Waterbird Census, Shorebirds survey, Sarus Crane Census
- Establish of wetlands site managers network
- Capacity building to rangers and local monitoring team