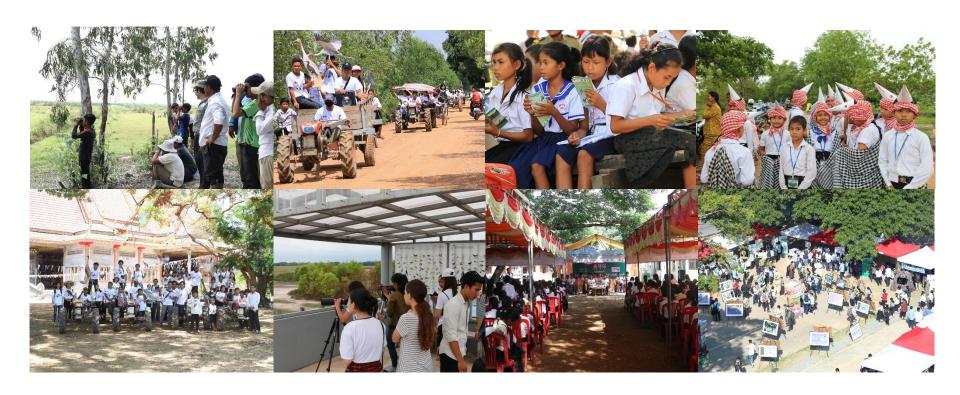

### Awareness Raising Activities

#### **CEPA Activities:**

- Annually organize World Migratory Birds Day
- Organize Bird Festival and Nature Expo
- Annually organize World Wetlands Day
- Organize bird watching trip to FNS for students especially from university