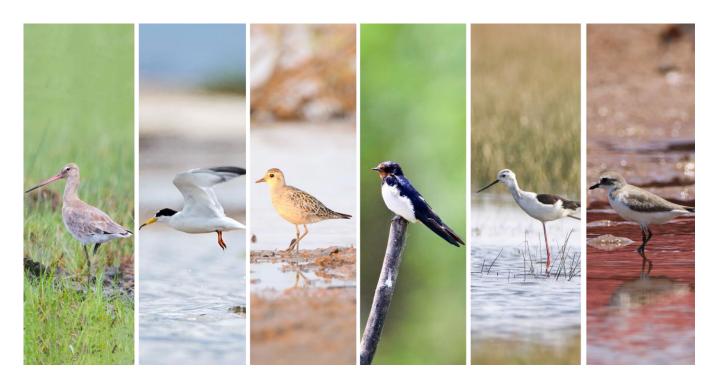

### Migratory Birds Conservation & Monitoring

- Survey and bird monitoring by local rangers
- Prepare and update birds data (Asian Waterbird Census, Shorebirds survey, Sarus Crane Census
- Establish of wetlands site managers network
- Capacity building to rangers and local monitoring team