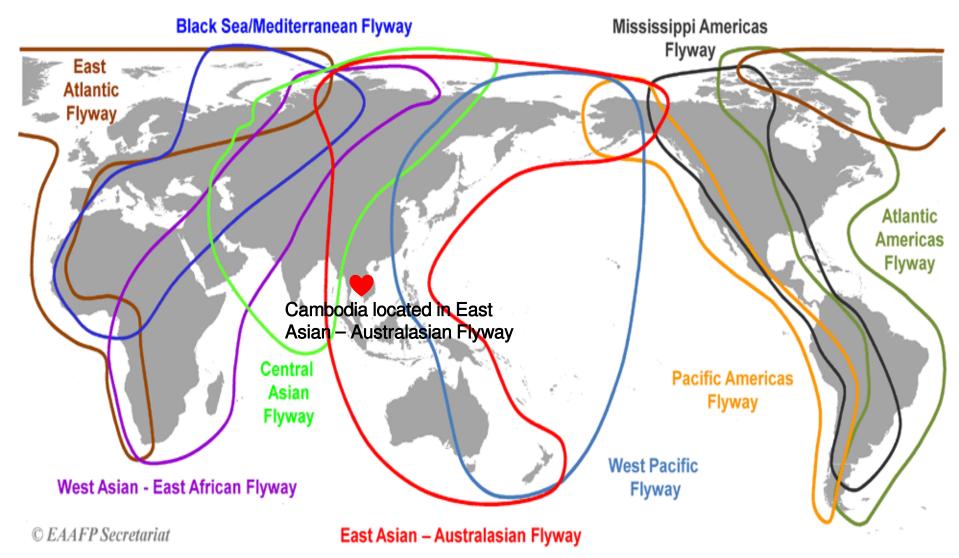

ial. The views expressed in this document are the views of the author/s and/or their organizations and do not necessarily reflect the views policies of the Asian Development Bank, or its Board of Governors, or the governments they represent. ADB does not guarantee the accuracy and/or completeness of the material's contents, and accepts no responsibility for any direct or indirect consequence of their use or reliance, whether wholly or partially. Please feel free to contact the authors directly should you have queries.



### CONTENT



- 1. INTRODUCTION
- 2. RAMSAR AND FLYWAY

  NETWORK SITES IN CAMBODIA
- 3. DESIGNATED FNS IN CAMBODIA
- 4. FLYWAY PROGRAMM AND FNS
- 5. MIGRATORY BIRDS
  CONSERVATION AND
  MONITORING
- 6. AWARENESS RAISING

















### 9 Flyways around the World







### Wetland Protected Areas in Cambodia









### Ramsar & Flyway Network Sites (FNS)











- Desk review and gathering information on the biodiversity and ecology data of the proposed site
- Prepare Site Information Sheet and proposed site boundary



|                                                                                                                                   | Information Sheet on EAA Flyway Network Sites   Site Name (Site Code                                                     |
|-----------------------------------------------------------------------------------------------------------------------------------|--------------------------------------------------------------------------------------------------------------------------|
| Name and contact de