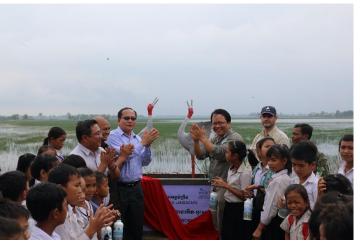

|









Ministry of Environment official issue the letter and EAAFP secretariat the FNS recognize certificate

Finalize the SIS and the proposal accept by EAAFP secretariat

Submit the SIS and proposal of establishing new FNS to EAAFP secretariat for review

Gain approval from Minister of Environment

Organize the stakeholders consultation workshop

Prepare SIS and proposed FNS map

Data gathering, and literature review









- National Flyway Planning Workshop
- Stakeholders Consultation Workshop to nominate Anlung Pring as Cambodia first FNS
- Approval by Minister of Environment
- EAAFP review the SIS and issue the FNS recognition certificate













Dissemination event and celebration of AP as Cambodia first FNS













### Flyway Programme and FNS



Cambodia is a government Partner to the East Asian Australasian Flyway Partnership. As a Partner, we work hard to
nominate wetlands that important for migratory birds as Flyway
Network Site and cooperate with other partners for conserving the
migratory birds and its habitat along their Flyway.







### Benefits of Flyway Programme



- Regional and International cooperation among the wetlands that support migratory birds
- Promote the cross regional cooperation and conservation of migratory birds and its habitat along the flyway
- Technical support to the wetlands that become FNS
- Experience sharing and exchange on the migratory birds conservation and site management among the member state and FNS
- International recognition on the important of