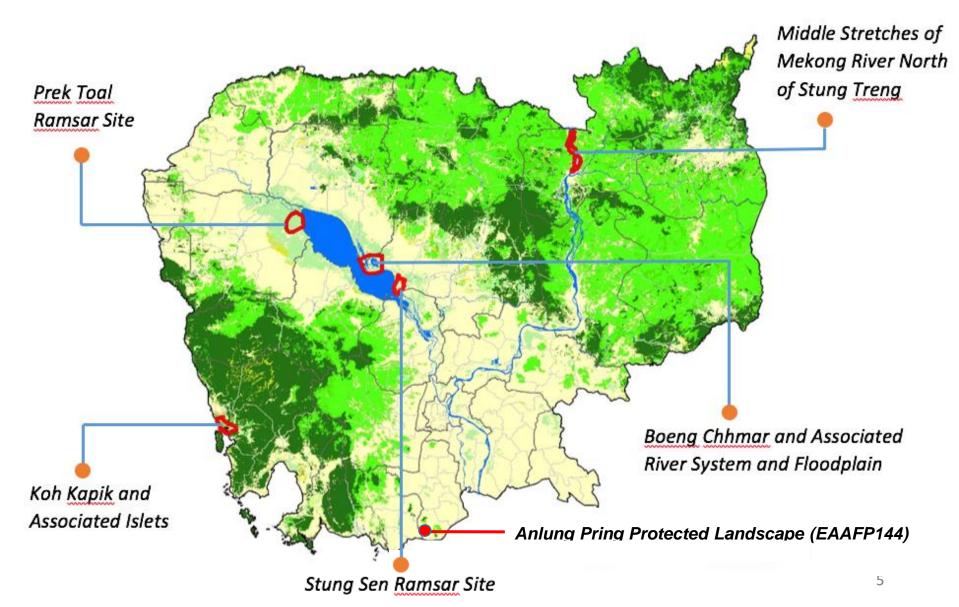

ns and do not necessarily reflect the views policies of the Asian Development Bank, or its Board of Governors, or the governments they represent. ADB does not guarantee the accuracy and/or completeness of the material's contents, and accepts no responsibility for any direct or indirect consequence of their use or reliance, whether wholly or partially. Please feel free to contact the authors directly should you have queries.



### CONTENT



- 1. INTRODUCTION
- 2. RAMSAR AND FLYWAY

  NETWORK SITES IN CAMBODIA
- 3. DESIGNATED FNS IN CAMBODIA
- 4. FLYWAY PROGRAMM AND FNS
- 5. MIGRATORY BIRDS
  CONSERVATION AND
  MONITORING
- 6. AWARENESS RAISING

















### 9 Flyways around the World







### Wetland Protected Areas in Cambodia









### Ramsar & Flyway Network Sites (FNS)











- Desk review and gathering information on the biodiversity and ecology data of the proposed site
- Prepare Site Information Sheet and proposed site boundary



|                                                                                                                                   | Information Sheet on EAA Flyway Network Sites   Site Name (Site Code                                                     |
|-----------------------------------------------------------------------------------------------------------------------------------|--------------------------------------------------------------------------------------------------------------------------|
| Name and contact details of the compiler of this form *: