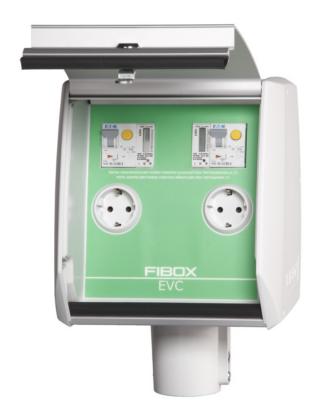

#### Car heater boxes

#### Fibox car heater boxes

- Lots of models with selected features
- Engineered for cold and hard climate
- Proven reliability
- Up to 16A, up to 16mm2