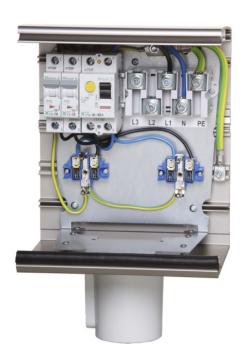

#### Fibox car heater boxes

- Lots of models with selected features
- Engineered for cold and hard climate
- Proven reliability
- Up to 16A, up to 16mm2

### Timer options: mechanical or digital

2, 3 or 12 hours heating time Temperature-based heating time Additional features available