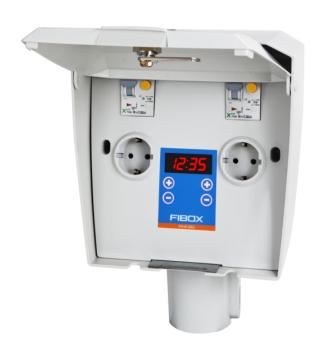

### Timer options: mechanical or digital

2, 3 or 12 hours heating time Temperature-based heating time Additional features available