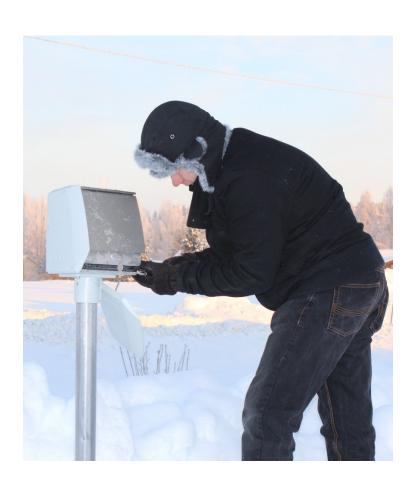

#### Car heater boxes

#### **Benefits**

- Save energy
- Less emissions
- Better for the engine
- Safe driving

#### Fibox car heater boxes

- Lots of models with selected features
- Engineered for cold and hard climate
- Proven reliability
- Up to 16A, up to 16mm2