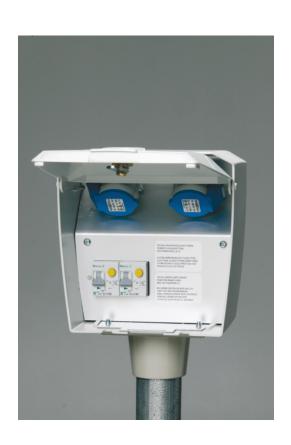

#### Car heater boxes

#### Fibox car heater boxes

- Lots of models with selected features
- Engineered for cold and hard climate
- Proven reliability
- Up to 16A, up to 16mm2