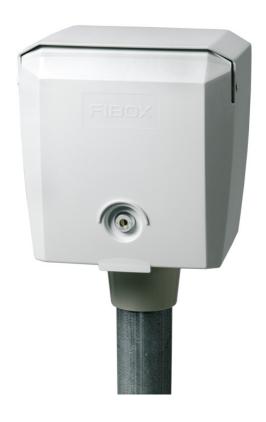

#### Car heater boxes

#### Fibox car heater boxes

- Lots of models with selected features
- Engineered for cold and hard climate
- Proven reliability
- Up to 16A, up to 16mm2

## Mounting options: pole or wall mounting