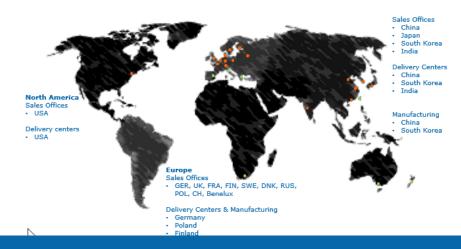

### **Quick Facts**

- Finland based, privately owned company
- Revenues 90 MEUR
- 550 employees globally
- Sales organizations and offices in 17 countries
- Modern production facilities in 7 factories located in Finland, Poland, Germany, China, Korea and US
- 50 years experience of enclosing solutions for harsh and demanding applications