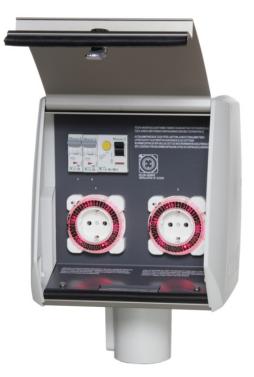

#### Car heater boxes

#### Fibox car heater boxes

- Lots of models with selected features
- Engineered for cold and hard climate
- Proven reliability
- Up to 16A, up to 16mm2

### Timer options: mechanical or digital

2, 3 or 12 hours heating time Temperature-based heating time Additional features available