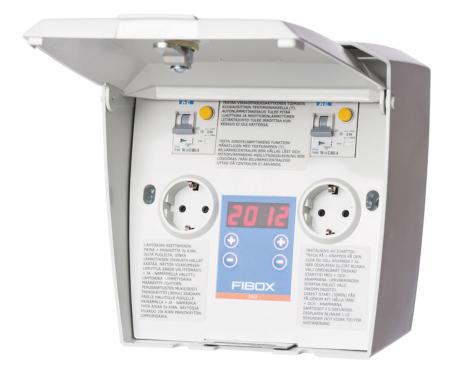

### Timer options: mechanical or digital

2, 3 or 12 hours heating time Temperature-based heating time Additional features available