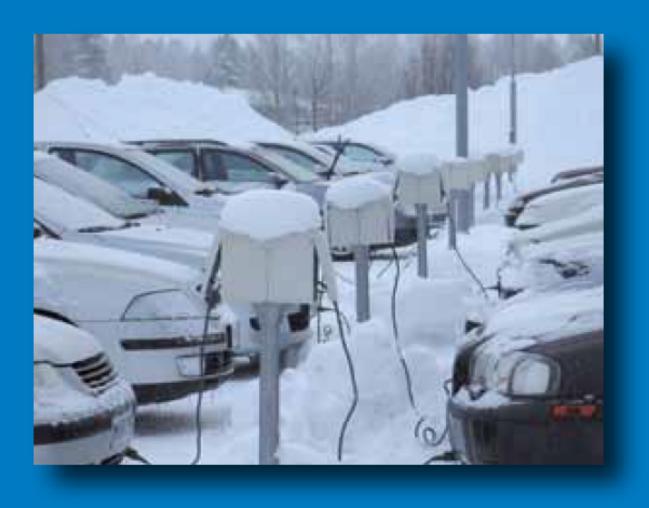

#### Car heater boxes

#### **Benefits**

- Save energy
- Less emissions
- Better for the engine
- Safe driving

#### Fibox car heater boxes

- Lots of models with selected features
- Engineered for cold and hard climate
- Proven reliability
- Up to 16A, up to 16mm2

## Mounting options: pole or wall mounting