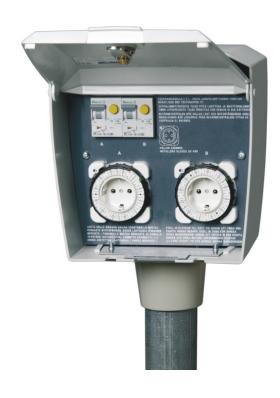

#### Fibox car heater boxes

- Lots of models with selected features
- Engineered for cold and hard climate
- Proven reliability
- Up to 16A, up to 16mm2

### Timer options: mechanical or digital

2, 3 or 12 hours heating time Temperature-based heating time Additional features available