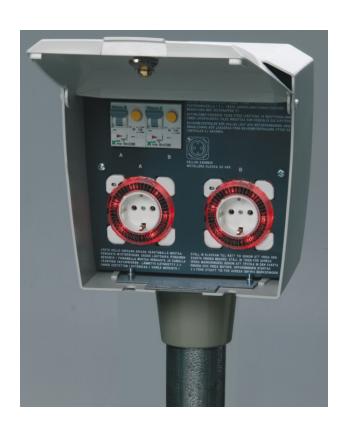

#### Fibox car heater boxes

- Lots of models with selected features
- Engineered for cold and hard climate
- Proven reliability
- Up to 16A, up to 16mm2

### Timer options: mechanical or digital

2, 3 or 12 hours heating time Temperature-based heating time Additional features available