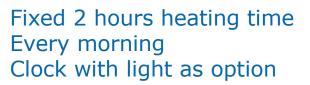

### Timer options: mechanical or digital

2, 3 or 12 hours heating time Temperature-based heating time Additional features available