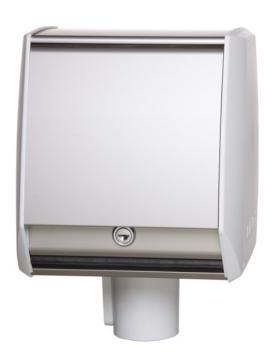

#### Car heater boxes

## **Plastic housing or Aluminium housing**

# **Special versions**