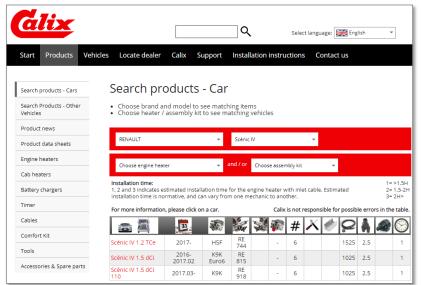

## Optimised installation guidelines for most cars on the market

Approx: 250 vehicles tested every year