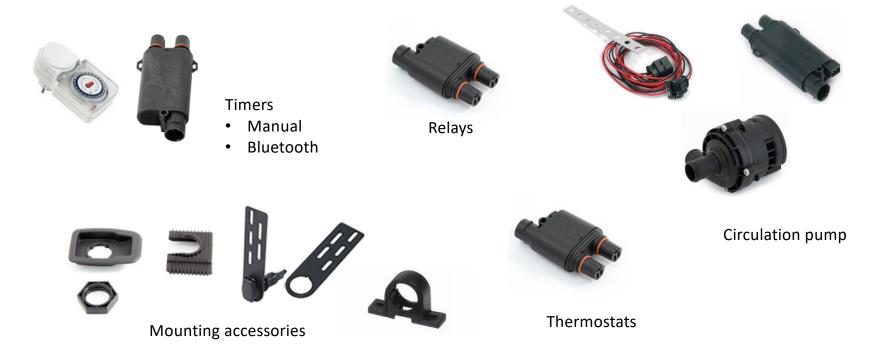

approx. 300 000 units





# High quality modular cable system

 Made for installation in the rough environment in the engine compartment and temperatures <-40°C</li>

 Approved and certified for use in 230V and 115V systems.

 Yearly production: approx. 1 000 000 meters





#### WaveLine cab heaters

- Easy installation
- Self adjusting based on surrounding temperature
- Max capacity
  - 800W-2000W (230V)
  - 1000W (115V)





#### Robust and intelligent chargers

- Made for on-board installation
- Intelligent charging
  - High efficient switch technology
  - Charging current adjusted based on surrounding temperature
  - Automatic switch to maintenance charging mode when battery is fully charged
- For 12V, 2A 30A and 24V, 5A 20A maximum charging current





# Wide range of accessories