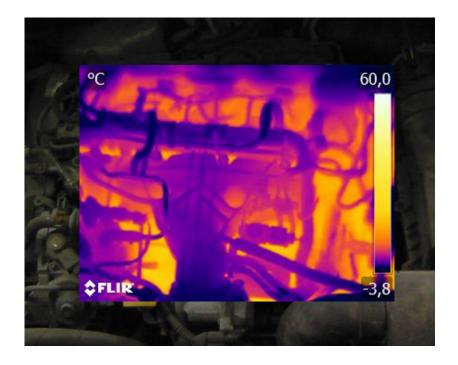

## Optimised installation guidelines for most cars on the market

Approx: 250 vehicles tested every year