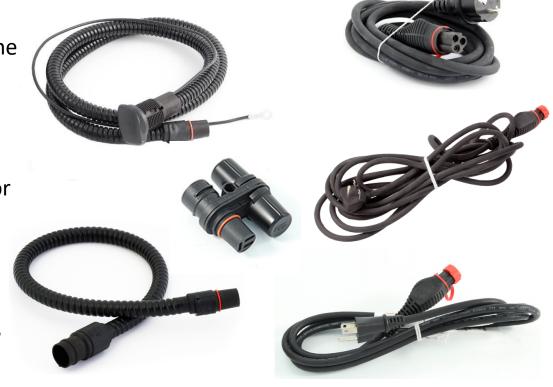

# High quality modular cable system

 Made for installation in the rough environment in the engine compartment and temperatures <-40°C</li>

 Approved and certified for use in 230V and 115V systems.

 Yearly production: approx. 1 000 000 meters