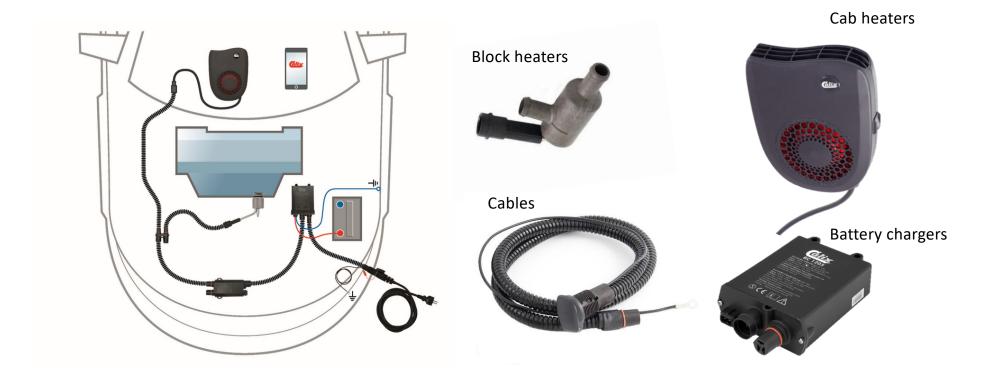

## Block heaters optimized for most cars on the market

- >400 variants
  of block heaters for
  230V or 115V supply
- >200 active variants of assembly kits
- Yearly production: approx. 300 000 units

# High quality modular cable system

 Made for installation in the rough environment in the engine compartment and temperatures <-40°C</li>

 Approved and certified for use in 230V and 115V systems.

 Yearly production: approx. 1 000 000 meters

#### WaveLine cab heaters

- Easy installation
- Self adjusting based on surrounding temperature
- Max capacity
  - 800W-2000W (230V)
  - 1000W (115V)

#### Robust and intelligent chargers

- Made for on-board installation
- Intelligent charging
  - High efficient switch technology
  - Charging current adjusted based on surrounding temperature
  - Automatic switch to maintenance charging mode when battery is fully charged
- For 12V, 2A 30A and 24V, 5A 20A maximum charging current