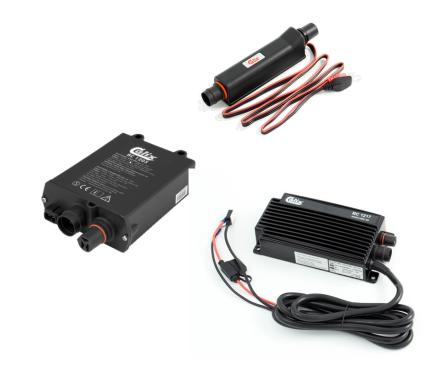

#### Robust and intelligent chargers

- Made for on-board installation
- Intelligent charging
  - High efficient switch technology
  - Charging current adjusted based on surrounding temperature
  - Automatic switch to maintenance charging mode when battery is fully charged
- For 12V, 2A 30A and 24V, 5A 20A maximum charging current