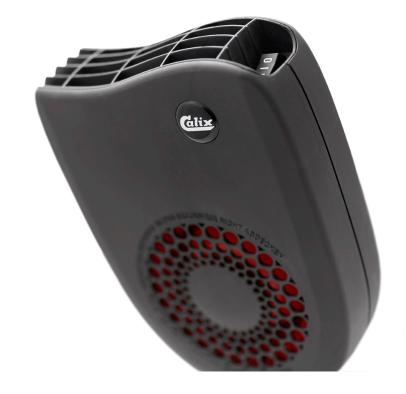

#### WaveLine cab heaters

- Easy installation
- Self adjusting based on surrounding temperature
- Max capacity
  - 800W-2000W (230V)
  - 1000W (115V)