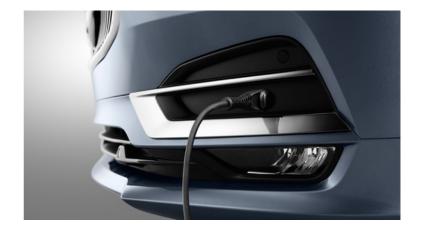

#### WaveLine cab heaters

- Easy installation
- Self adjusting based on surrounding temperature
- Max capacity
  - 800W-2000W (230V)
  - 1000W (115V)

#### Robust and intelligent chargers

- Made for on-board installation
- Intelligent charging
  - High efficient switch technology
  - Charging current adjusted based on surrounding temperature
  - Automatic switch to maintenance charging mode when battery is fully charged
- For 12V, 2A 30A and 24V, 5A 20A maximum charging current