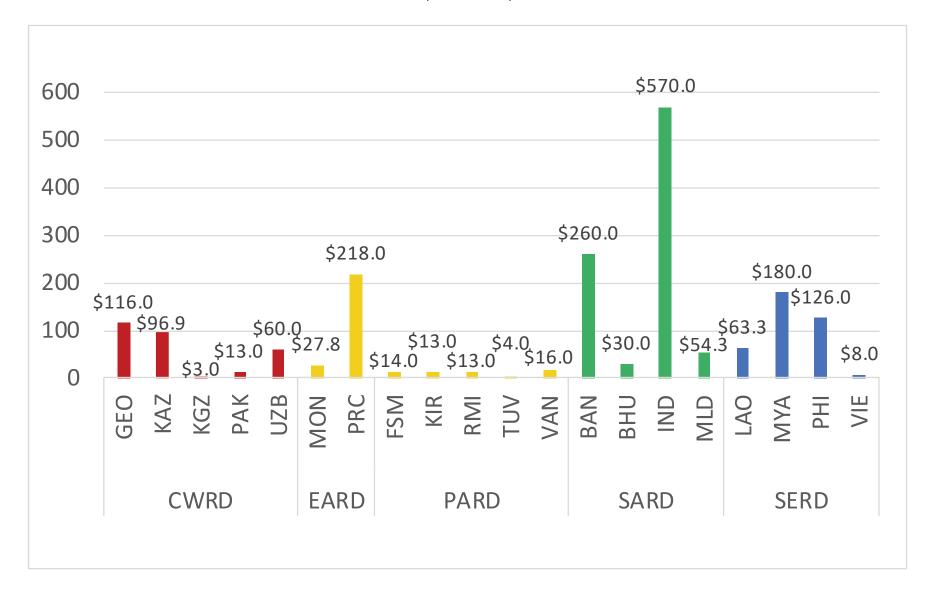

## **2020 Urban Sector Group Proposed Pipeline**

(Water and Other Urban Infrastructure and Services)

(in \$ Millions)