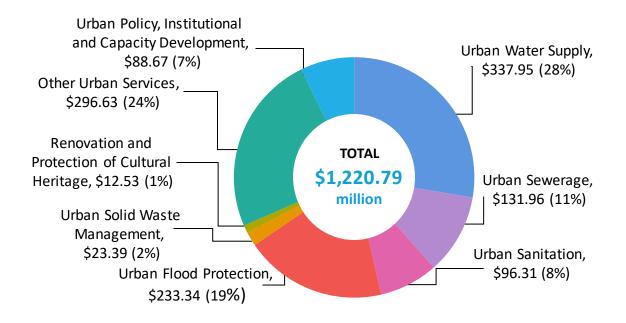

## 2019 ADB Urban Sector Portfolio

2019 USG Project Commitments by Subsector

2019 USG Project Commitments by Operations Department

## **2019 Urban Sector Group Committed Pipeline**

(Water and Other Urban Infrastructure and Services)

(in \$ Millions)

Total: \$1,220.79 M