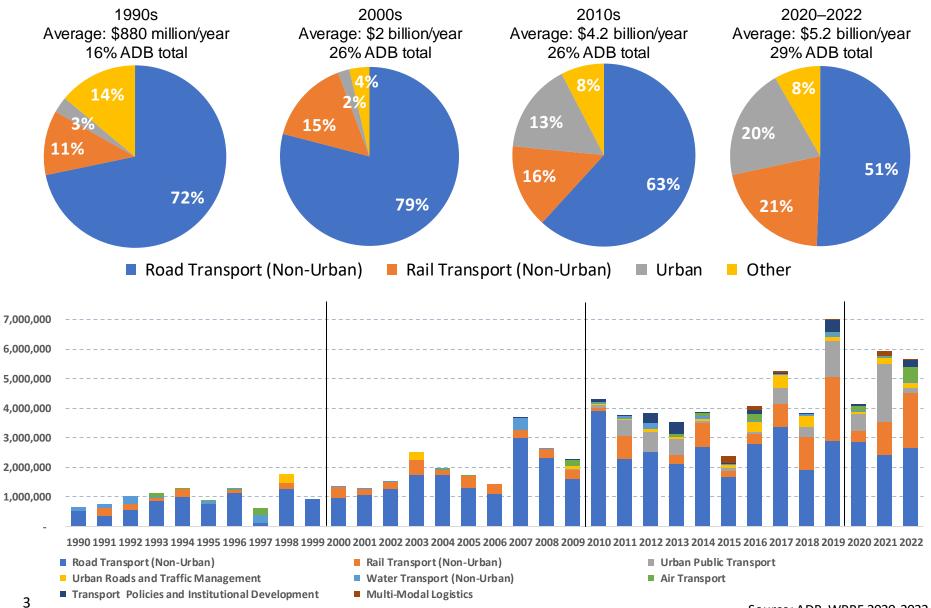

#### Transport Investments by Subsector 1990-2022 (loans and grants)

Source: ADB, WPBF 2020-2022