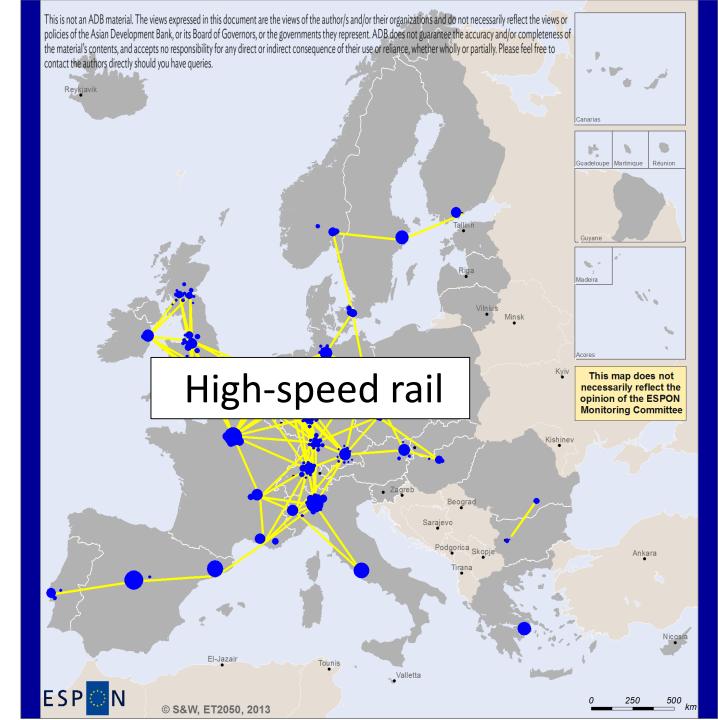

## **Comparison of scenarios**

|                       |          | Economic growth                                      |                                                | Equity                                     |                                         | Sustainability                                      |                                                      |
|-----------------------|----------|------------------------------------------------------|------------------------------------------------|--------------------------------------------|-----------------------------------------|-----------------------------------------------------|------------------------------------------------------|
| Scenario              |          | GDP/capita<br>(Euro<br>of 2010<br>2051               | Change in<br>GDP/capita<br>2013-2015<br>% p.a. | Coefficient of variation GDP/capita % p.a. | National<br>polycen-<br>tricity<br>2015 | Energy use<br>of transport<br>(MJ/capita/y)<br>2051 | CO₂ emission<br>by transport<br>(t/capita/y)<br>2051 |
| Baseline              |          | High-speed rail is good for economic growth, but not |                                                |                                            |                                         |                                                     | 1.31                                                 |
| MEGAs                 | Α        |                                                      |                                                |                                            |                                         |                                                     | 1.46                                                 |
| Cities                | В        |                                                      |                                                |                                            |                                         |                                                     | 1.38                                                 |
| Regions               | ane (, ) |                                                      |                                                |                                            |                                         | 1.44                                                |                                                      |
| Economic recession    | A1       | for equity or sustainability.  www.et2050.eu         |                                                |                                            |                                         |                                                     | 1.35                                                 |
|                       | B1       |                                                      |                                                |                                            |                                         |                                                     | 1.28                                                 |
|                       | C1       |                                                      |                                                |                                            |                                         |                                                     | 1.34                                                 |
| Technology<br>advance | A2       | 53,548                                               | +2.03                                          | 50.7                                       | 62.1                                    | 30.6                                                | 1.24                                                 |
|                       | B2       | 52,922                                               | +2.00                                          | 47.2                                       | 65.3                                    | 28.7                                                | 1.16                                                 |
|                       | C2       | - 52,436                                             | +1.97                                          | 46.5                                       | 65.8                                    | 29.9                                                | 1.22                                                 |
| Energy/<br>climate    | A3       | 41,190                                               | +1.33                                          | 56.5                                       | 63.2                                    | 22.1                                                | 0.86                                                 |
|                       | В3       | 40,810                                               | +1.30                                          | 52.5                                       | 65.6                                    | 22.1                                                | 0.85                                                 |
|                       | C3       | 40,571                                               | +1.29                                          | 51.8                                       | 65.8                                    | 23.1                                                | 0.89                                                 |