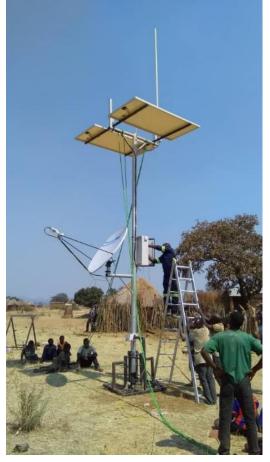

#### **Mobile Reach SmallCell**

- A complete cost-efficient network coverage turnkey solution for expanding 2G/3G/4G network coverage into underserved and unserved markets in suburban edge, rural, and remote areas, powered by Intelsat's high-performing, globalized satellite and terrestrial network and ecosystem of trusted partners and vendors
- Available as a complete ready-to-install solution or customizable option for economical deployment of rural and remote mobile broadband coverage. Includes smallcell RAN equipment, solar panels and batteries, 20m monopole for serving a 2.5km radius, hub and remote VSAT equipment, Intelsat high-performing satellite connectivity and backhaul managed services