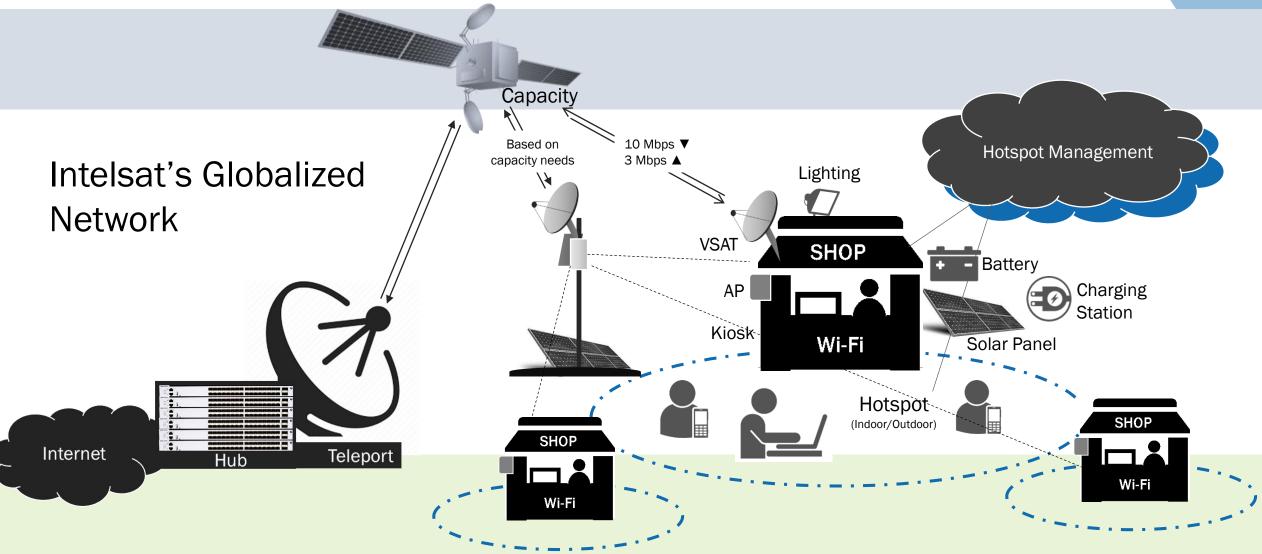

## Strategic partnership model – internet access

Coca Cola

Retail Operator ICT Operator Public Partners

Fund Capex for pilot site equipment

Supply satellite capacity for internet connectivity

Manage relationship with local ICT operator

Manage and expand EKOCENTER sites

Manage relationship with retail operators

Provide guidance on goals and objectives

Resell hot-spot vouchers at EKOCENTERS

Identify
EKOCENTER staff
to be trained on
hot-spot voucher
sales and basic
support

Provide basic customer support at EKOCENTERS

Provide ground segment management

Install and support solution at sites and train EKOCENTER staff

Provide VSAT licensing

Manage Wi-Fi networks

Provide ISP services

Provide assistance with regulatory issues

Leverage internet for learning, health and government services

Support funding initiatives