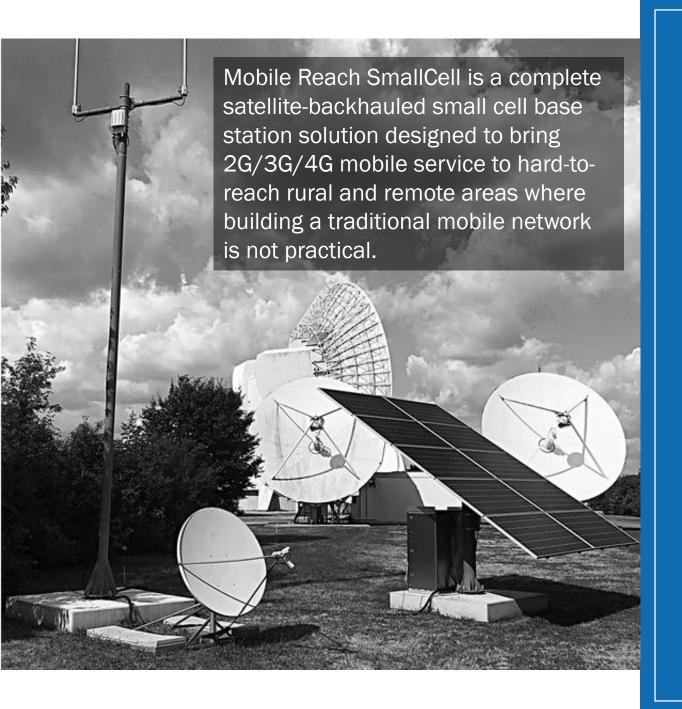

#### **Mobile Reach SmallCell**

- A complete cost-efficient network coverage turnkey solution for expanding 2G/3G/4G network coverage into underserved and unserved markets in suburban edge, rural, and remote areas, powered by Intelsat's high-performing, globalized satellite and terrestrial network and ecosystem of trusted partners and vendors
- Available as a complete ready-to-install solution or customizable option for economical deployment of rural and remote mobile broadband coverage. Includes smallcell RAN equipment, solar panels and batteries, 20m monopole for serving a 2.5km radius, hub and remote VSAT equipment, Intelsat high-performing satellite connectivity and backhaul managed services