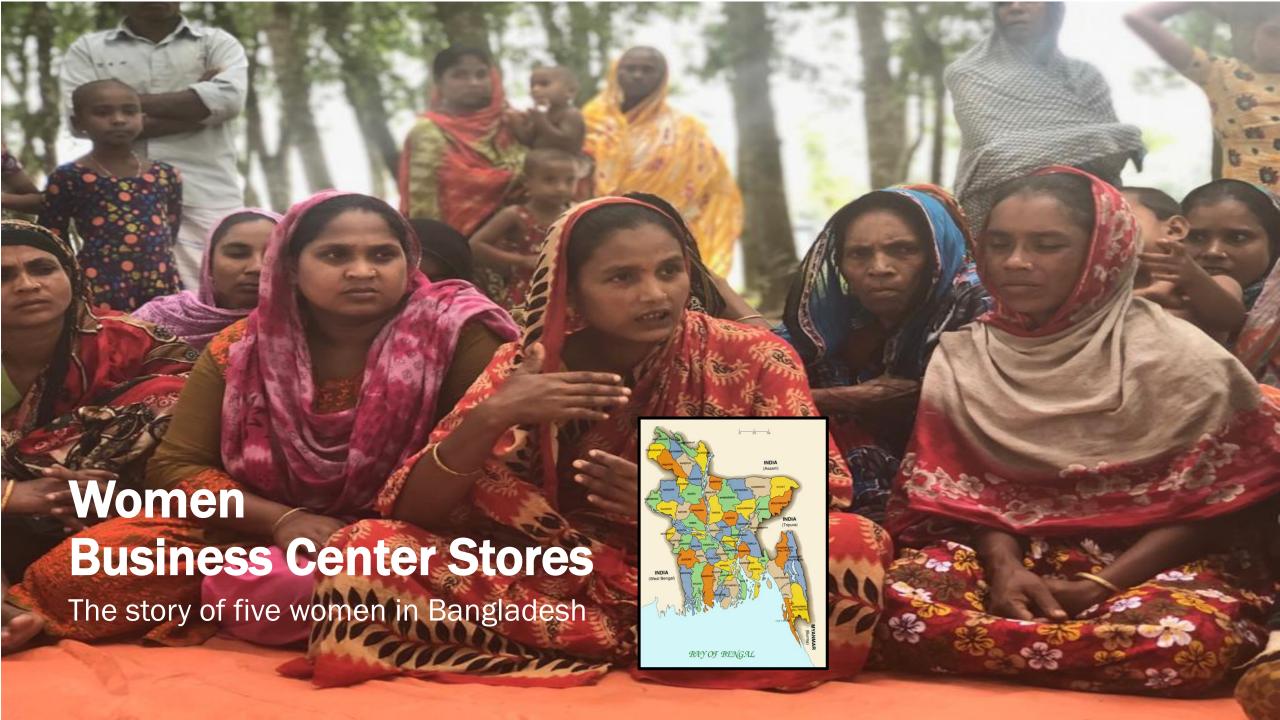

#### Women business center stores

In most cases the store is started in the homes of one of the five founding women. To accommodate the growing business they extended the house in some cases, and in other they built a new building

#### The WBC entrepreneurs

The five founding women have to contribute around \$50 each to join the WBC core group. A WBC generates around \$20/per month operating profit