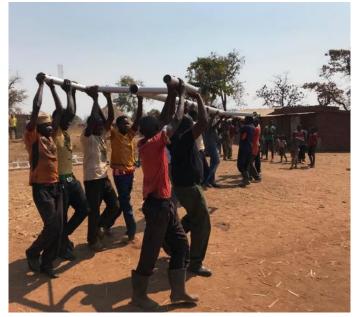

INTELSAT.

AMN and Intelsat partner to connect ultra-rural sub-Saharan Africa

## Intelsat partnership to connect ultra-rural sub-Saharan Africa

Africa Mobile Networks ("AMN") provides MNOs with a network-as-a-service (NaaS) solution in which AMN will fund, build and operate the ultra-rural network for the operators