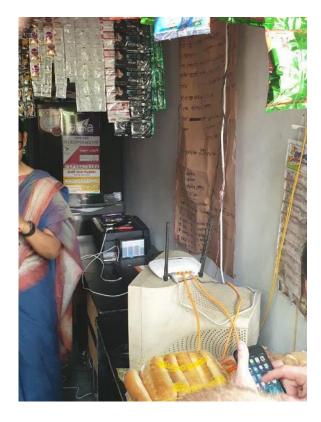

## **Demand for internet connectivity**

Internet access is one of the key services the WBC store offers. In all cases it is a 3G/4G service broken out into a Wi-Fi hotspot