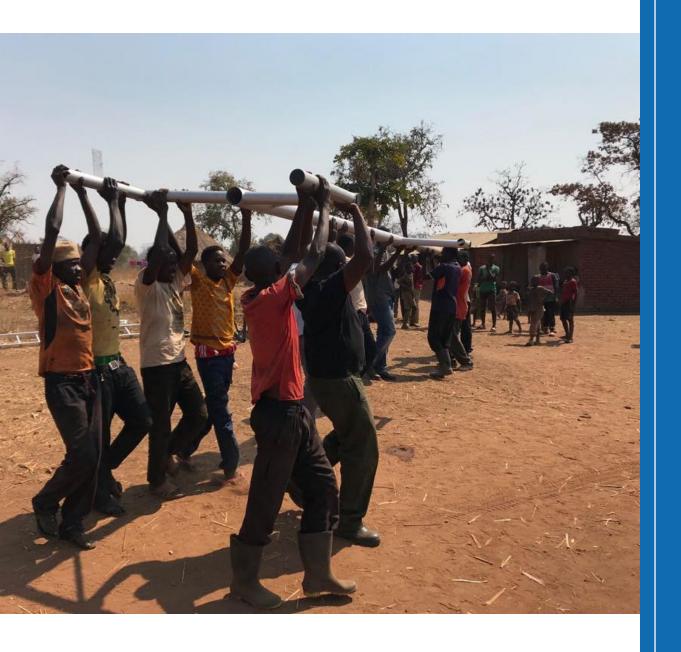

INTELSAT.

AMN and Intelsat partner to connect ultra-rural sub-Saharan Africa

## Intelsat partnership to connect ultra-rural sub-Saharan Africa

Africa Mobile Networks ("AMN") provides MNOs with a network-as-a-service (NaaS) solution in which AMN will fund, build and operate the ultra-rural network for the operators