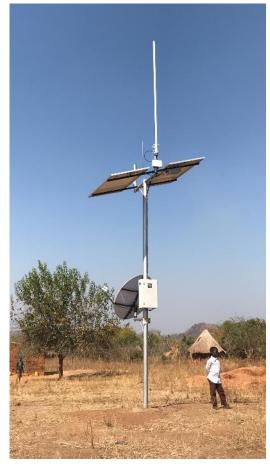

#### **Mobile Reach SmallCell**

- A complete cost-efficient network coverage turnkey solution for expanding 2G/3G/4G network coverage into underserved and unserved markets in suburban edge, rural, and remote areas, powered by Intelsat's high-performing, globalized satellite and terrestrial network and ecosystem of trusted partners and vendors
- Available as a complete ready-to-install solution or customizable option for economical deployment of rural and remote mobile broadband coverage. Includes smallcell RAN equipment, solar panels and batteries, 20m monopole for serving a 2.5km radius, hub and remote VSAT equipment, Intelsat high-performing satellite connectivity and backhaul managed services