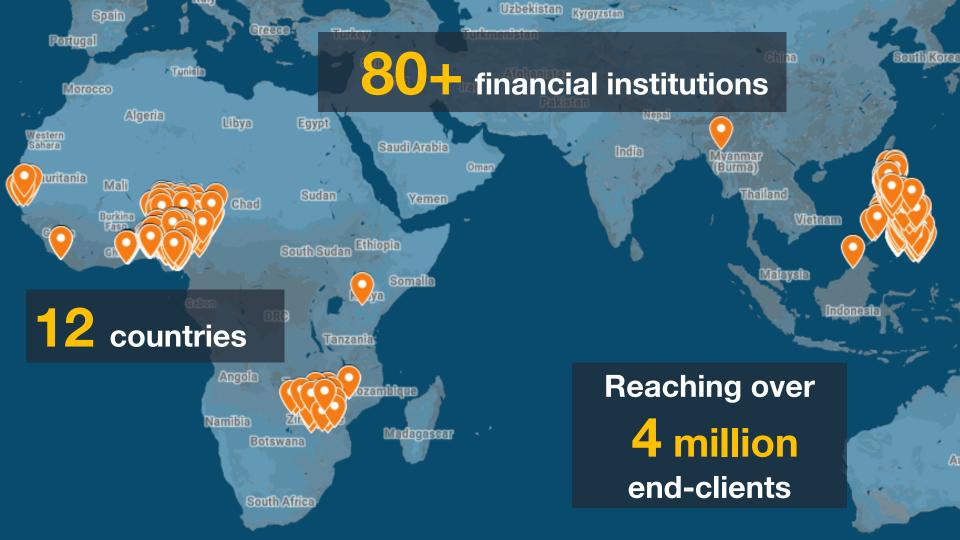

## Oradian's growth in the last three years

10x of end clients served

**6**X financial institutions served

4m+ end-clients