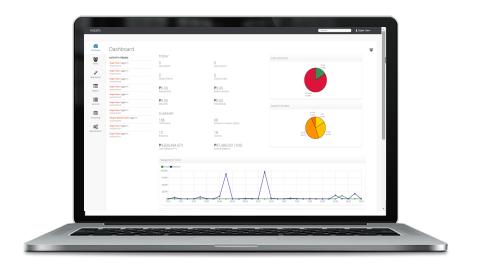

## Our core product - Instafin

#### **Digitise**

- Reduce time spent on manual processes
- Use the additional time to get more clients
- Reduce your risks of fraud, geohazards

**Core Banking Platform** 