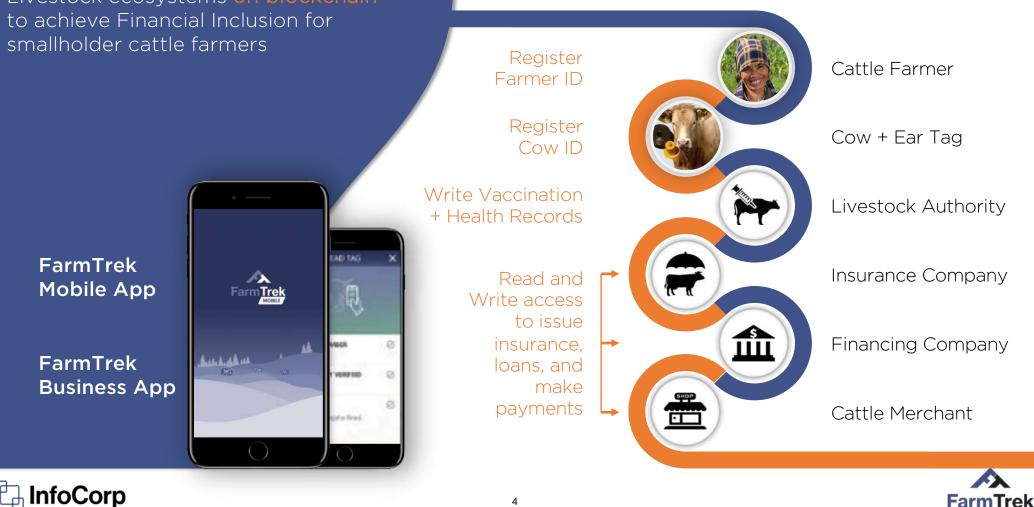

# **CATTLE VALUE CHAIN**

FarmTrek is designed to cut across industry silos, facilitating a co-operative business model that benefits each stakeholder.

FarmTrek

Integrating Financial Services and Livestock ecosystems on blockchain