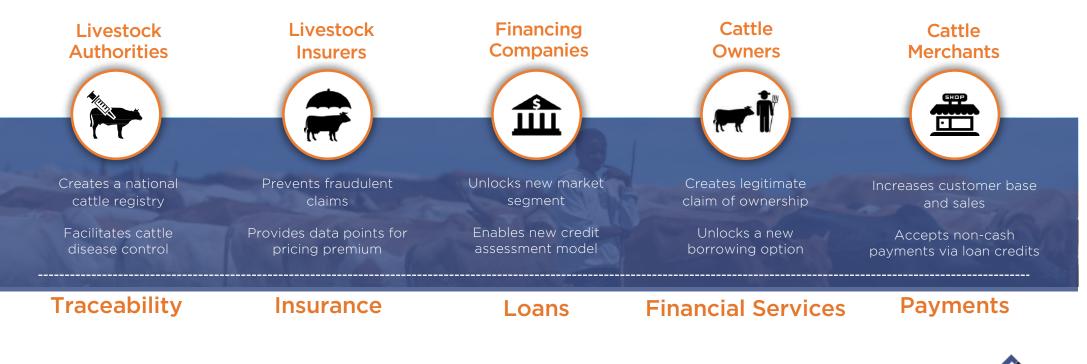

# **CATTLE VALUE CHAIN**

FarmTrek is designed to cut across industry silos, facilitating a co-operative business model that benefits each stakeholder.

FarmTrek

Integrating Financial Services and Livestock ecosystems on blockchain