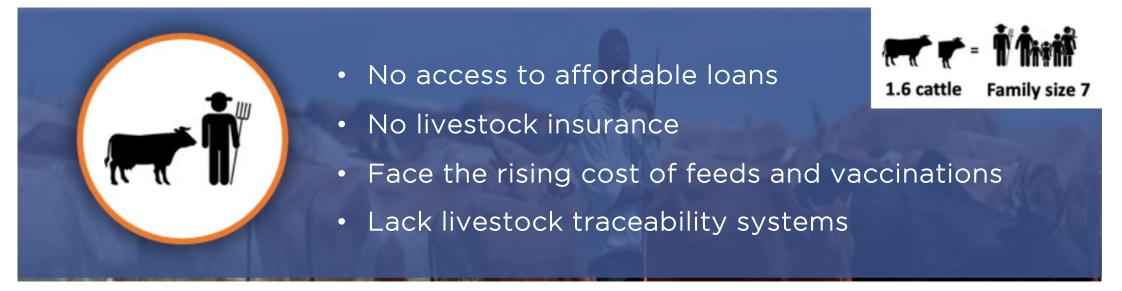

# **POVERTY PROBLEM**

While Smallholder farmers contribute **80%** of the food supply, more than **50%** of these farmers live in poverty

#### Smallholder cattle farmers: