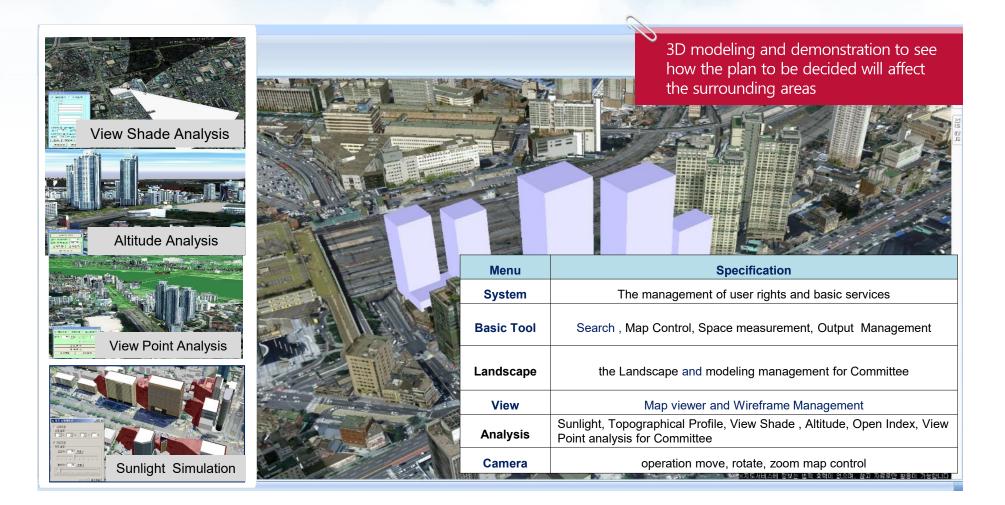

#### Support Decision Making through 3D Decision Making Support System

• Analysis of sunlight, topographical profile, view shade , altitude and latitude , etc

#### **3D Decision Making Support System**

### 10. UPIS – "3D Decision Making Support System"

Solution This 3D modeling program can be utilized by urban planning officials to make decisions in the urban planning committee and by the general public through the 3D materials in the Urban Planning Portal.