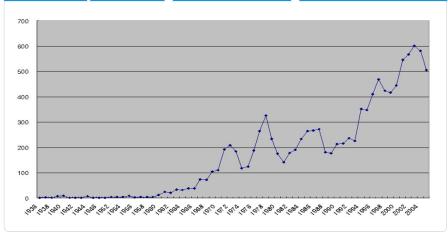

#### Establishing database for floor plans and decisions about city planning :164,922(as of 2018)