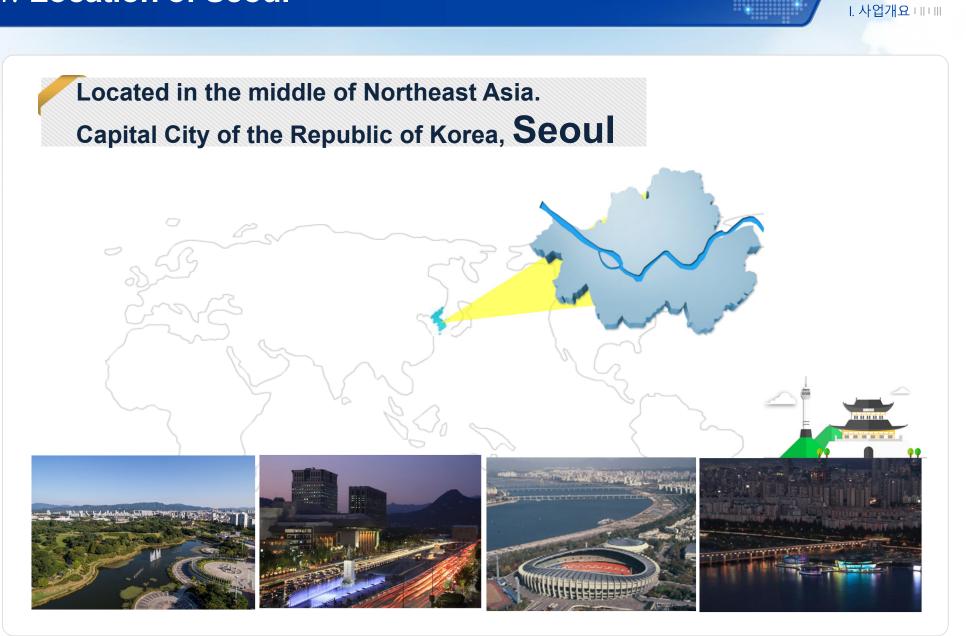

### 1. Location of Seoul

I-SEOUL-U

11011101119

#### Restoration from Korean war (1950)

As of 2018 Area : 605.24km<sup>2</sup> Population: 10,124,579 Budget : \$ 37 billion USD Automobile: 3,116,000

A city with 600 years of history. Seoul, a capital of S.Korea with 10 million citizens