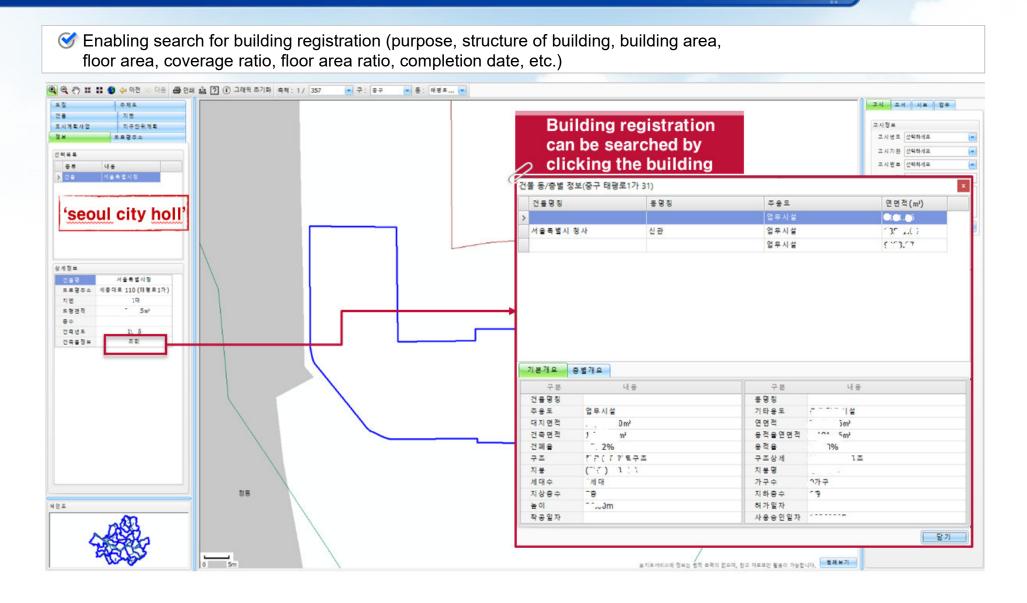

## Support Efficient Decision Making by Connecting it with Urban Planning related info from other information systems real-time

• Information such as building register, land use plan, etc

### 10. UPIS – Information of land and buildings

Specifying the area will present information regarding the land and buildings within the area and analyze the necessity of rebuilding or redevelopment with the current status of deteriorated buildings in this region.