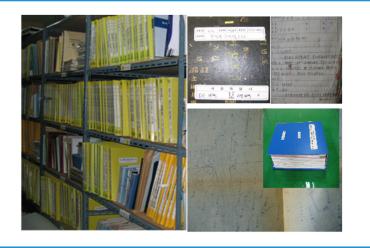

## 3. Before the Urban Planning Information System (UPIS)

Urban planning info which is scattered in the different city websites

#### Type of information

Paper-based text and images

#### Phase of information

One to be searched by citizens difficult and formally

#### Distribution of information

On the little bulletin board and Scattered websites