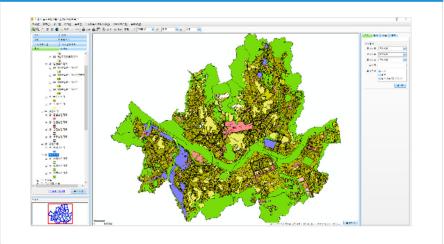

### 3 Viewing the Map of Urban Planning

### Viewing the Map of Urban Planning

Enables searching for the current status of district unit plan designation by autonomous districts in Seoul and urban planning projects(urban development, improvement projects, etc.)
Pressing "More Views" in the search results will display the project scope on the GIS-based map with the review of the history of changes from the beginning(related files of ancement/notification).