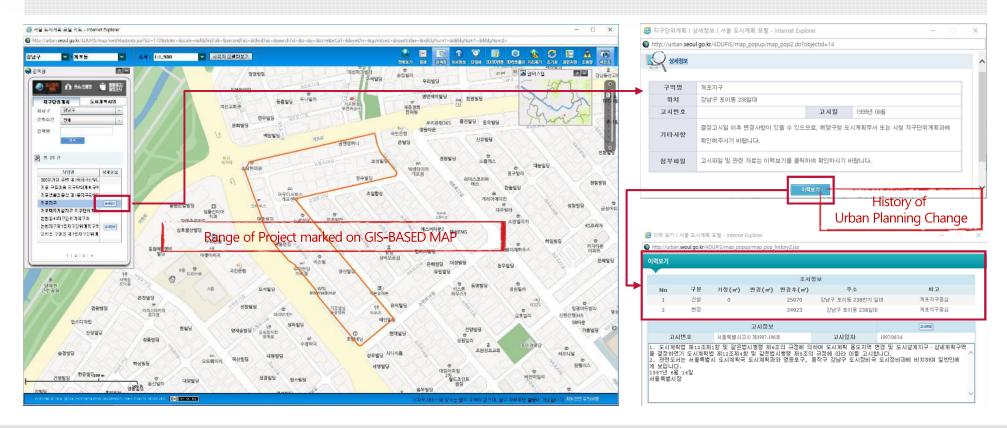

### Viewing the Map of Urban Planning

Enables searching for the current status of district unit plan designation by autonomous districts in Seoul and urban planning projects(urban development, improvement projects, etc.)
Pressing "More Views" in the search results will display the project scope on the GIS-based map with the review of the history of changes from the beginning(related files of ancement/notification).