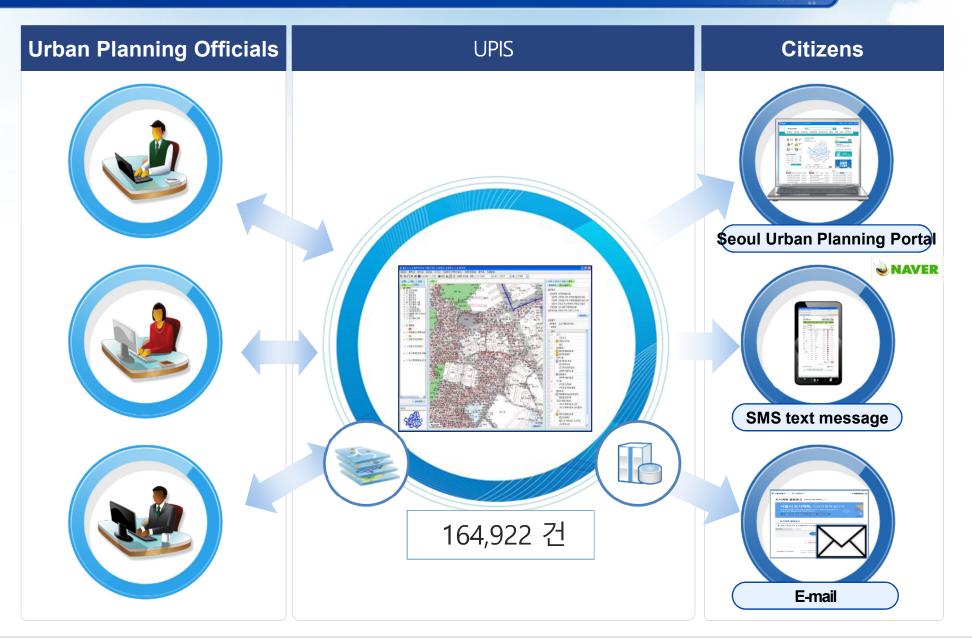

#### Urban Planning Information System (Administrative work)

- ▶ Providing city planning information which is essential for city planning based on maps
- Urban planning status and history search and registering decisions and status about land, architecture and aerial photos

#### Establishing database for floor plans and decisions about city planning :164,922(as of 2018)

#### Urban Planning Portal (for citizens)

- ▶ Providing information on areas of use, districts, zones, district unit plans, city planning projects, etc
- ► Release of notices and data through connection with UPIS

▶ # of users in 2018 : 401,921 ※ # of users per month: 33,493