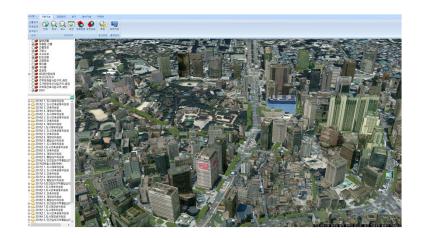

#### **3D Decision Making Support System**

### 10. UPIS – "3D Decision Making Support System"

Solution This 3D modeling program can be utilized by urban planning officials to make decisions in the urban planning committee and by the general public through the 3D materials in the Urban Planning Portal.