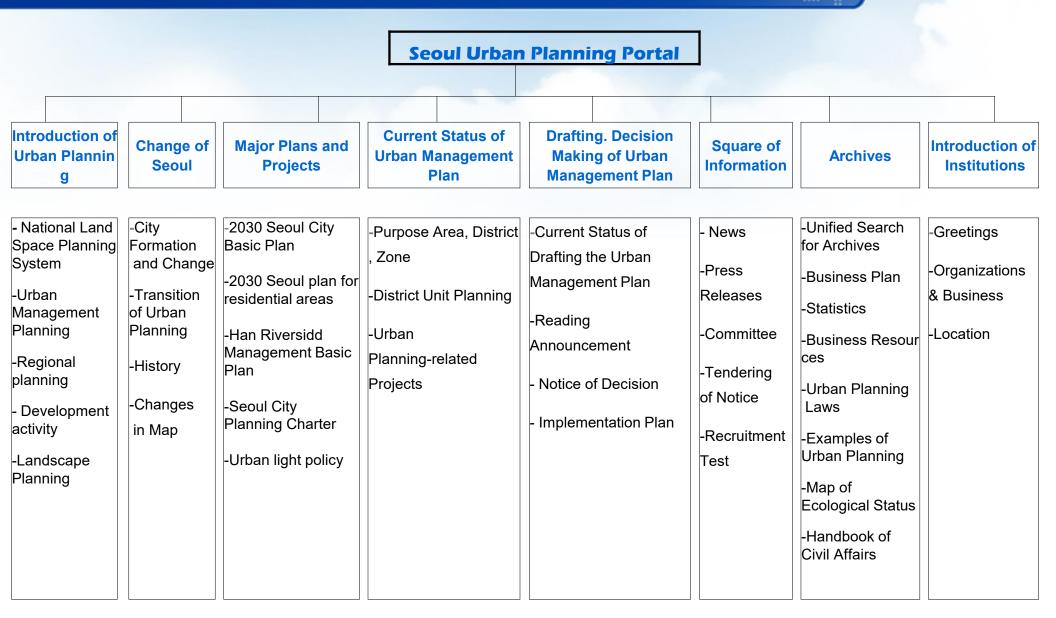

### 3 Viewing the Map of Urban Planning

### Viewing the Map of Urban Planning

Enables searching for the current status of district unit plan designation by autonomous districts in Seoul and urban planning projects(urban development, improvement projects, etc.)
Pressing "More Views" in the search results will display the project scope on the GIS-based map with the review of the history of changes from the beginning(related files of ancement/notification).