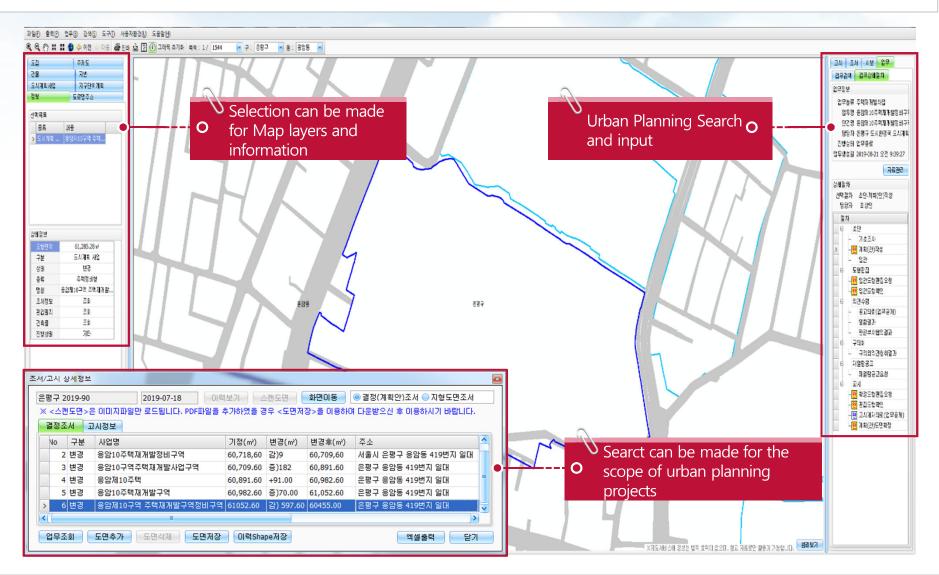

### Viewing the Map of Urban Planning

Enables searching for the current status of district unit plan designation by autonomous districts in Seoul and urban planning projects(urban development, improvement projects, etc.)
Pressing "More Views" in the search results will display the project scope on the GIS-based map with the review of the history of changes from the beginning(related files of ancement/notification).

### 10. UPIS - Input Screen

Search can be made for the scope of urban planning projects (model), related references, and history.