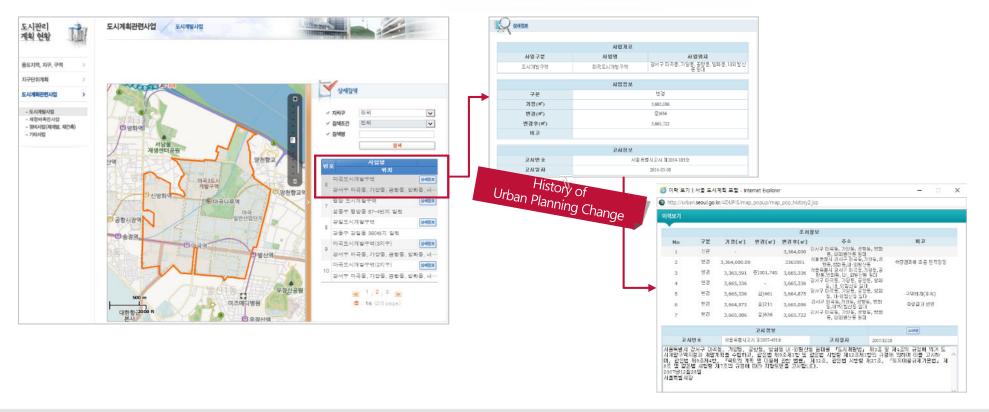

### 5 Current Status of Urban Management Plan

#### Current Status of Urban Management Plan

- Solution Content for the search by clicking the title of decision notification or moving to the search window.
- Seach notification of decision provides the range of district marked on the map and detailed information from the first establishment to the changes including the size of area, address, reason for change, and notification letter.