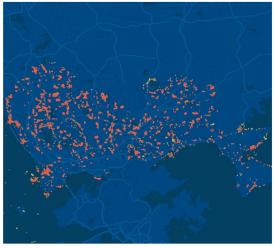

#### **Extend the coverage of public transportation**

#### 延伸了公共交通的覆盖率

Cover 99.34% of area that public transportation was difficult to reach 覆盖了**99.34**%公交难以到达的区域

Area has low accessibility of pubic transportation 低公交覆盖率的区域

Extended coverage with mobike 通过摩拜扩大的覆盖区域

Resulting area with low accessibility 低可达性区域明显降低