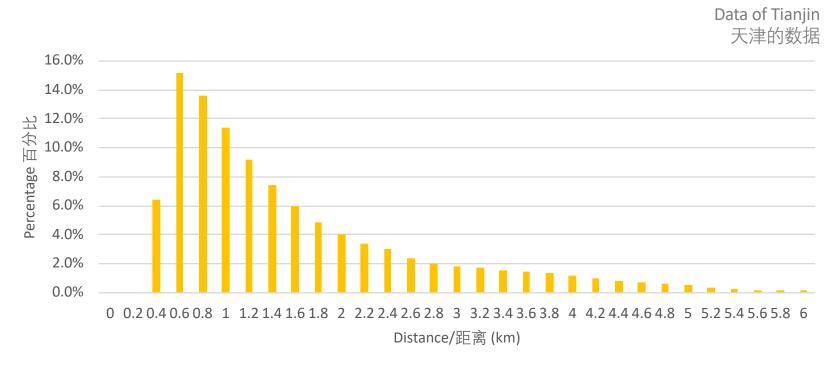

#### **Understand how long people travel?**

#### 了解用户的骑行习惯-距离

Majority of travel distance is between

Tianjin **0.4-1.6** km

Longest average trip duration

Sydney 23 min

大部分的骑行距离 **天津 0.4-1.6 km**  最长的平均骑行时间 悉尼 23 min