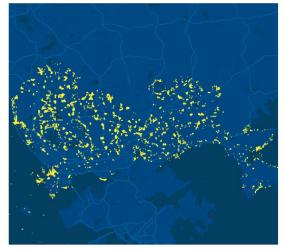

#### **Extend the coverage of public transportation**

#### 延伸了公共交通的覆盖率

Cover 99.34% of area that public transportation was difficult to reach 覆盖了**99.34**%公交难以到达的区域

Area has low accessibility of pubic transportation 低公交覆盖率的区域

Extended coverage with mobike 通过摩拜扩大的覆盖区域

Resulting area with low accessibility 低可达性区域明显降低