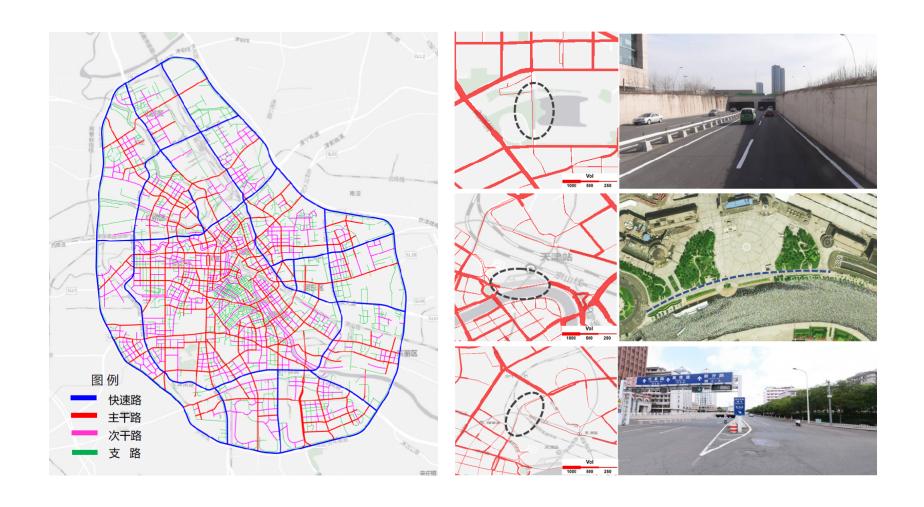

#### **Parking area analysis**

#### 停车位分析

Parking area used by users

Vacant parking area