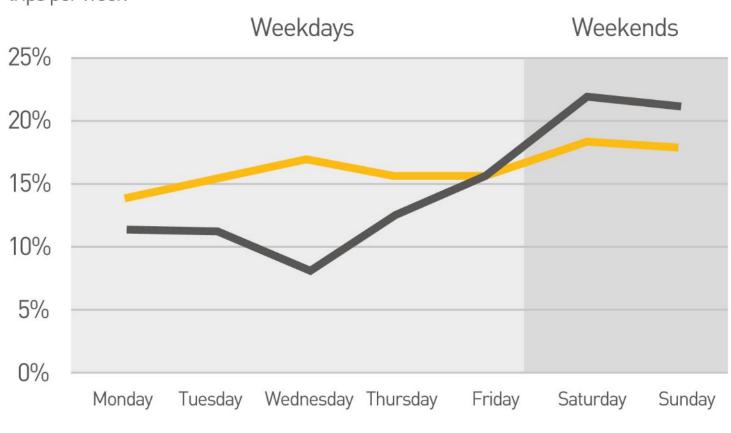

#### **Encourage people to cycling**

#### 改变出行结构

Percentage of daily trips per week

First Week of May

First Week of October