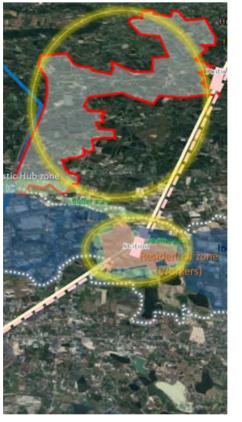

#### Strategy 1: Forming Urban Structure- More Concretely with Yokohama's Exp.

策略1: 构建城市架构——横滨经验

Key 1. Core Zone Development and Reorganization of Land 核心区开发和土地

1: Kohoku

整理

Yokohama's Six Major Projects 横滨六大主要 项目

Key 2. Two Networks 两个网络

Key 3. Landmark development 地标开发

YOKOHAMA URBAN SOLUTION ALLIANCE

6: Yokohama Bay Bridge 横滨海湾大桥

Proposal 提议

Key 1. Core Zone Development and Reorganization of Land 核心区开发和土地整理

AMATA`s Six Major Projects 安美德六大 主要项目

2: Gatewa

中心车站

Key 2. Two Networks 两个网络

4: Inner network 内网

5: Outer network 外网

Key 3. Landmark development 地标开发

**6: AMATA Castle development** 