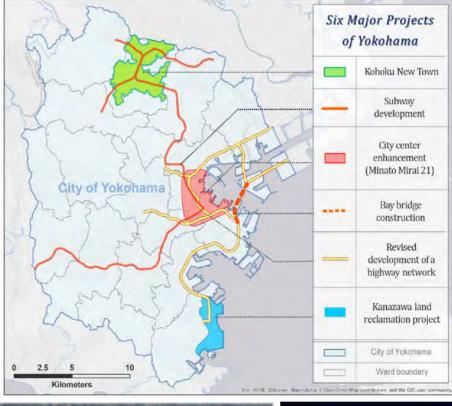

#### Population Growth and Urbanization Challenges 人口增长与城市化挑战

Population of Yokohama (1889-2018) 横滨人口 (1889-2018)

The Six Major Projects 六大重要项目

Urban developments for improving economic functionality & livability 城市发展,改善经济及人居环境

Transportation developments for enhancing mobility (and creating a landmark)
交通发展、改善出行

项目名称 Minato Mirai 21 and other city center

enhancement 横滨港未来21及其他城 市中心改造

Kohoku New town 港北新城

Kanazawa reclamation 金泽开发

Subway network development 地铁网络建设

Expressway network 高速公路网络

Yokohama Bay bridge 横滨海湾大桥