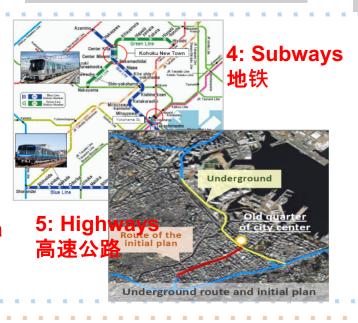

Transportation developments for enhancing mobility (and creating a landmark)
交通发展、改善出行

项目名称 Minato Mirai 21 and other city center

enhancement 横滨港未来21及其他城 市中心改造

Kohoku New town 港北新城

Kanazawa reclamation 金泽开发

Subway network development 地铁网络建设

Expressway network 高速公路网络

Yokohama Bay bridge 横滨海湾大桥