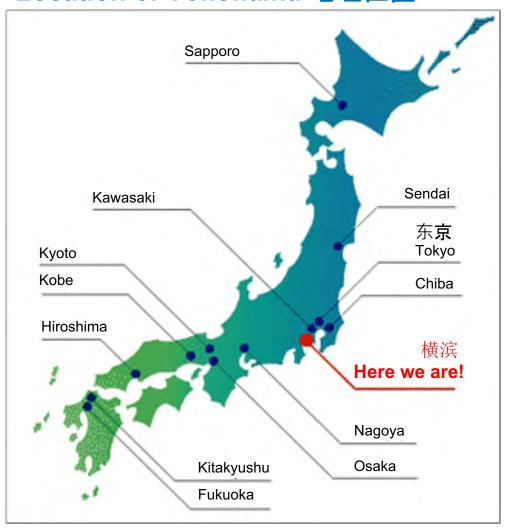

#### Location of Yokohama 地理位置

Population: 人口:

Population: 3.74 million 人口: 374万

Residents of other nationalities: about 100,000

他国居民:约10万

from more than 150 countries and regions

来自150个国家和地区