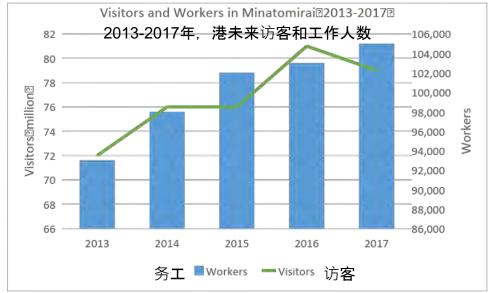

#### Continuously evolving city: Minatomirai 持续发展的城市:横滨港未来

Economic Ripple Effect to City of Yokohama: Approx. 18 billion USD annually 经济涟漪效应:大约每年180亿美元