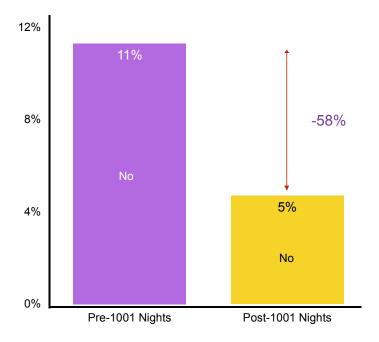

#### Based on these results, there were significant declines in negative civic values in all categories.

## Reduction in Negative Civic Values (Pre & Post Test)

N=318 318 in Pre-Test; 318 in Post-Test Save the Children - M&E Report **BARMM Pilot 2018-2019** 