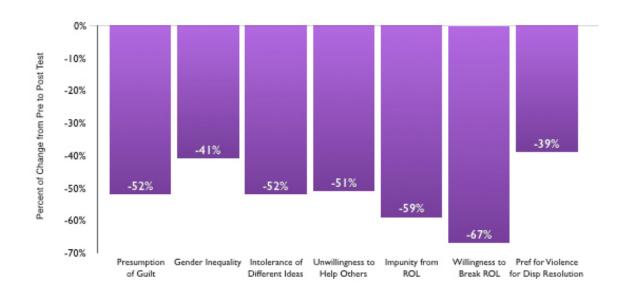

#### Based on these results, there were significant declines in negative civic values in all categories.

## Reduction in Negative Civic Values (Pre & Post Test)

N=318 318 in Pre-Test; 318 in Post-Test Save the Children - M&E Report **BARMM Pilot 2018-2019** 