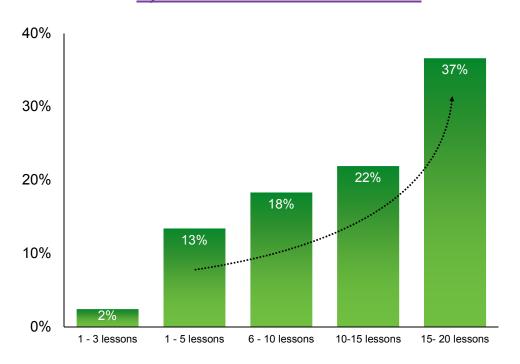

# INCREASED EXPOSURE VERSUS IMPROVEMENT IN CIVIC VALUES

## Improvement in Civic Values Scores from Pre to Post-Tests By Number of Lesson Plans Taken

N=318 318 in Pre-Test; 318 in Post-Test

Save the Children - M&E Report BARMM Pilot 2018-2019

N=318 318 in Pre-Test; 318 in Post-Test

Save the Children - M&E Report BARMM Pilot 2018-2019