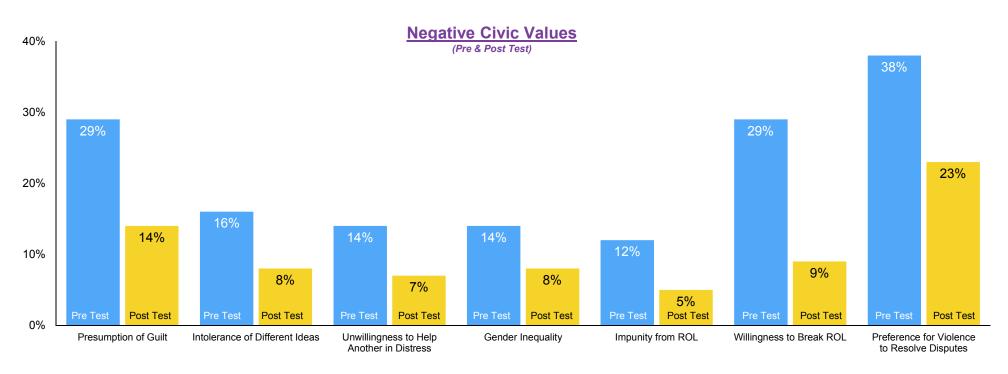

#### L. America

- Netherlands El Salvador
  - Jamaica\*

Global Affairs Canada

**CONFIDENTIAL AND PROPRIETARY** 

Pre and post values tests measuring <u>negative civic values</u> shows a significant decline across all values measured.

N=318 318 in Pre-Test; 318 in Post-Test Save the Children - M&E Report BARMM Pilot 2018-2019

#### Based on these results, there were significant declines in negative civic values in all categories.