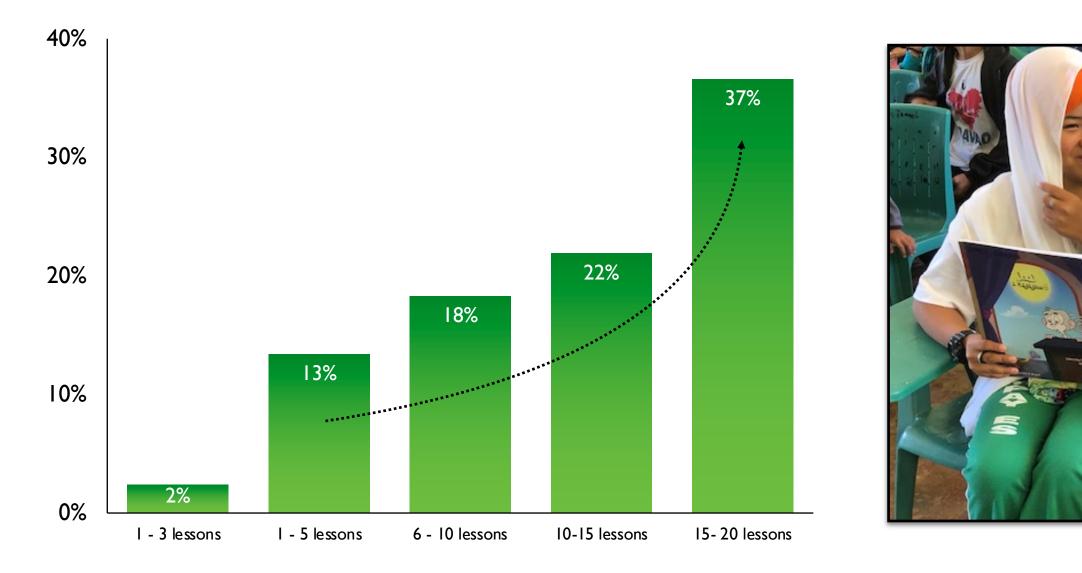

## INCREASED EXPOSURE VERSUS IMPROVEMENT IN CIVIC VALUES

#### Improvement in Civic Values Scores from Pre to Post Tests By Number of Lesson Plans Taken

Save the Children - M&E Report BARMM Pilot 2018-2019