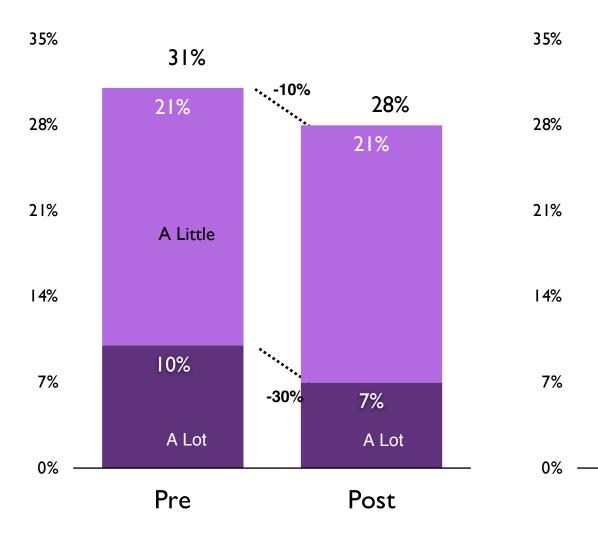

## **IMPACT ON INCLUSIVITY**

Save the Children - M&E Report BARMM Pilot 2018-2019