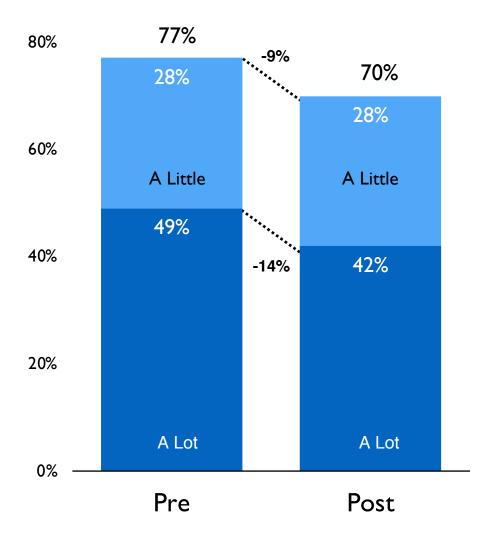

## **STRATEGIC COMMUNICATIONS**

Pre and post values tests measuring negative civic values shows a significant decline across all values measured.

## **CIVIC VALUES PRE AND POST**

to Resolve Disputes

Save the Children - M&E Report BARMM Pilot 2018-2019

#### Based on these results, there were significant declines in negative civic values in all categories.