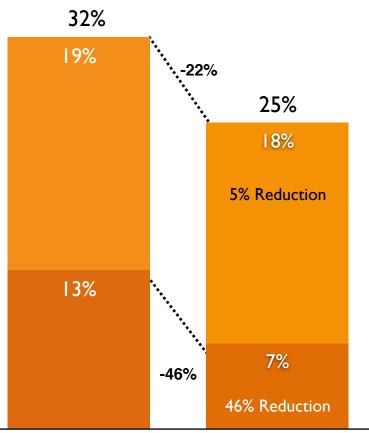

# INTERNAL HEALTH LEVELS OF DISTRESS AND ANXIETY

Feelings of Restlessness/Anxiety

**Physical Manifestations Due to Anxiety** 

N=318 318 in Pre-Test; 318 in Post-Test