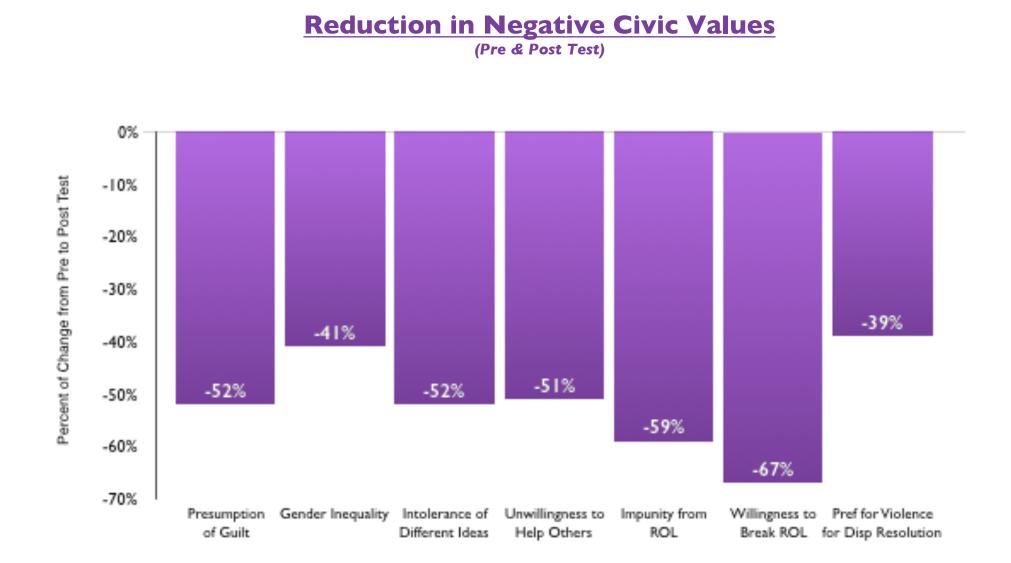

#### Based on these results, there were significant declines in negative civic values in all categories.

## **IMPACT ON INCLUSIVITY**

Save the Children - M&E Report BARMM Pilot 2018-2019