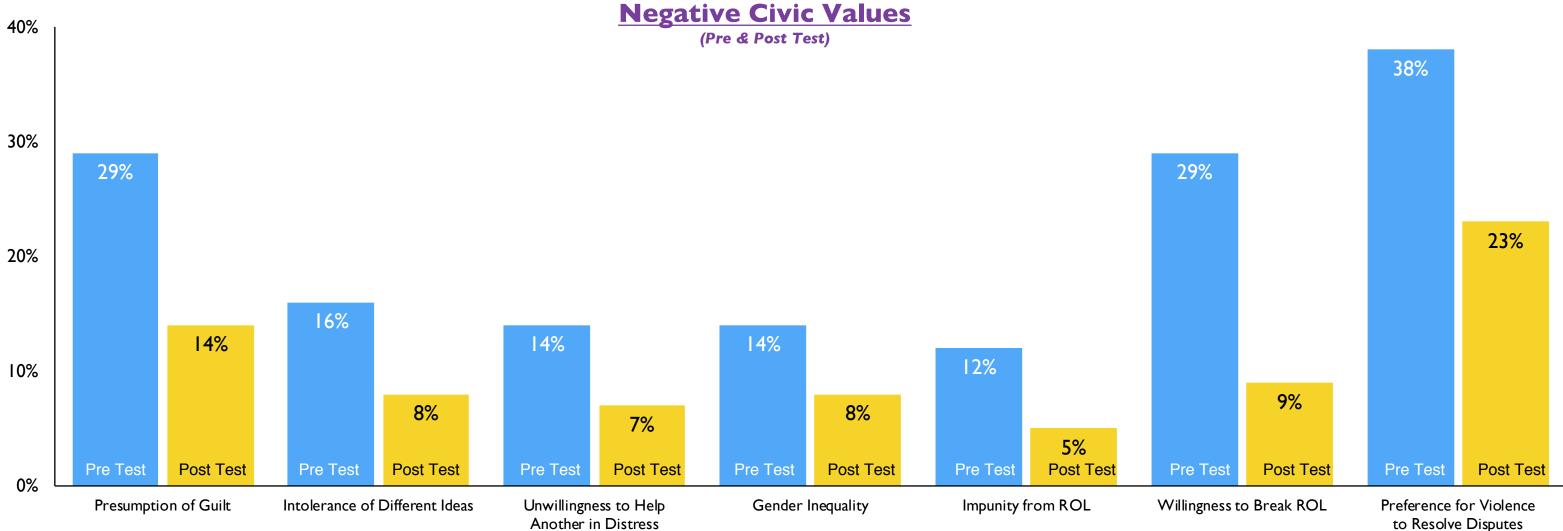

## **STRATEGIC COMMUNICATIONS**

Pre and post values tests measuring negative civic values shows a significant decline across all values measured.

## **CIVIC VALUES PRE AND POST**

to Resolve Disputes

Save the Children - M&E Report BARMM Pilot 2018-2019

#### Based on these results, there were significant declines in negative civic values in all categories.