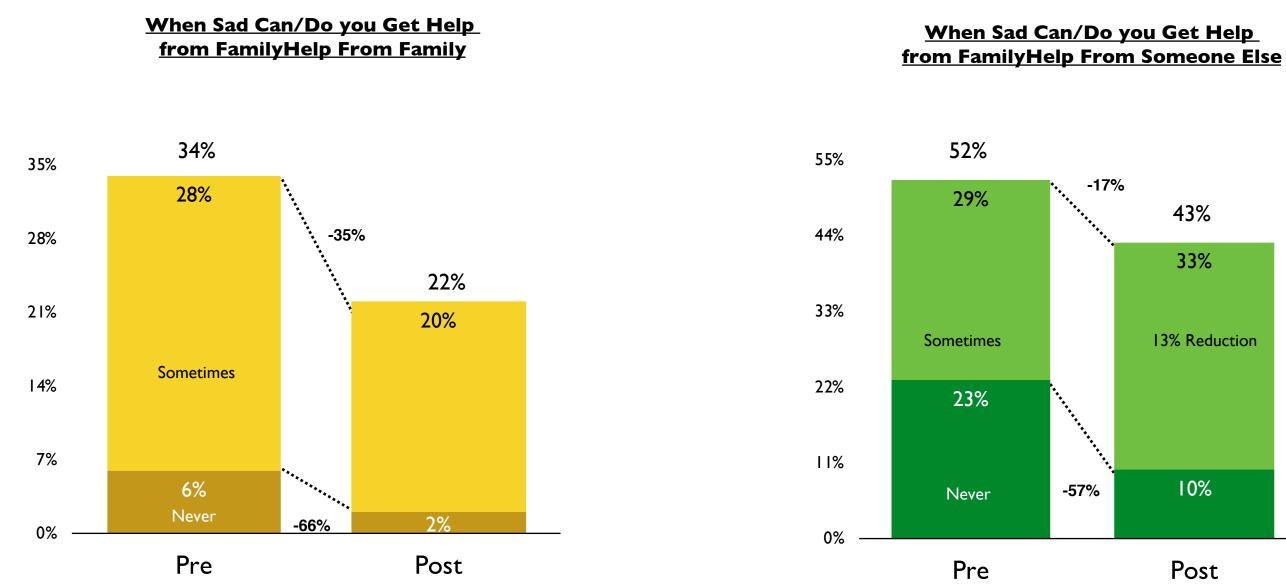

red.



## **CIVIC VALUES PRE AND POST**

to Resolve Disputes

Save the Children - M&E Report BARMM Pilot 2018-2019





#### Based on these results, there were significant declines in negative civic values in all categories.



## **IMPACT ON INCLUSIVITY**



Save the Children - M&E Report BARMM Pilot 2018-2019



## INCREASED EXPOSURE VERSUS IMPROVEMENT IN CIVIC VALUES

#### Improvement in Civic Values Scores from Pre to Post Tests By Number of Lesson Plans Taken





Save the Children - M&E Report BARMM Pilot 2018-2019



# INTERNAL HEALTH LEVELS OF DISTRESS AND ANXIETY



Feelings of Restlessness/Anxiety

**Physical Manifestations Due to Anxiety** 



N=318 318 in Pre-Test; 318 in Post-Test

#### **Perpetual Feelings of Sadness**



Pre

#### Post

BBB/EDF- M&E Report Syria, 2018







# **INTERNAL HEALTH COPING AND SUPPORT**

BBB/EDF- M&E Report Syria, 2018