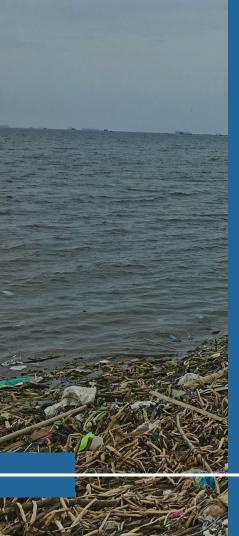

## 80% OF MARINE PLASTIC WASTE HAS ORIGINATED FROM ASIA

THE PLASTIC CRISIS HAS

## CATASTROPHIC CONSEQUENCES

FOR THE ENVIRONMENT

## THE IMPACTS OF MARINE POLLUTION COST THE WORLD AT LEAST

US\$8 BILLION

PER YEAR