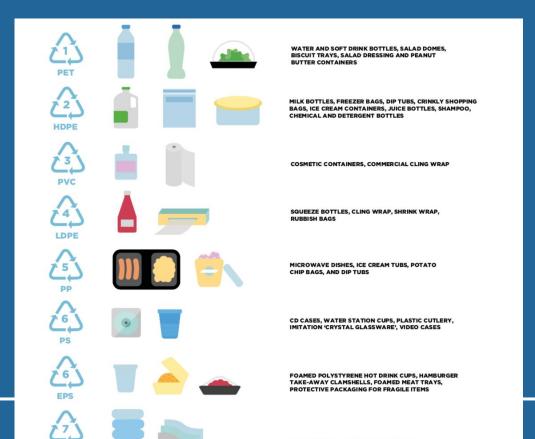

#### THERE ARE 7 MAIN TYPES OF PLASTICS FOR VARIOUS APPLICATION

YEAR'S WORTH OF SACHET USE IN THE PHILIPPINES CAN COVER