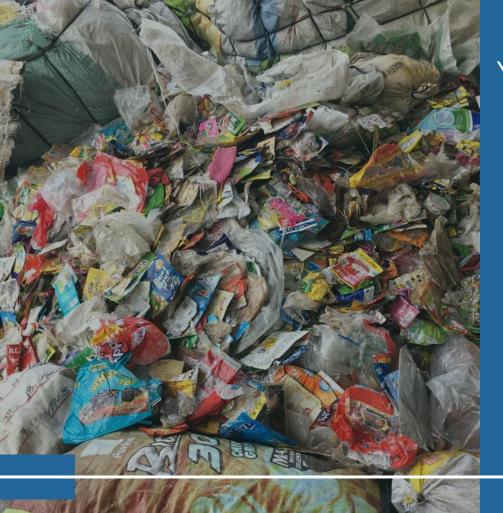

## 90% OF RECYCLED PLASTIC FLAKES

PRODUCED IN THE PHILIPPINES ARE EXPORTED, MAINLY TO CHINA

### THE RECYCLING SECTOR REMAINS POORLY DEVELOPED IN THE PHILIPPINES

Production of plastic flakes & pellets for export

Local manufacturing of recycled plastic products