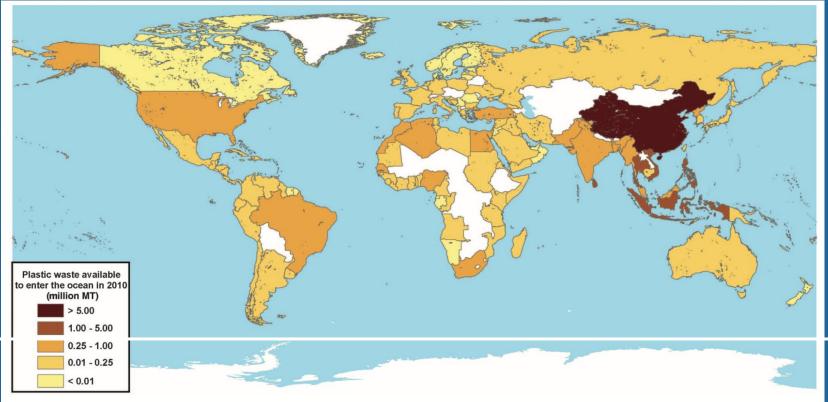

expressed in this document are the views of the author/s and/or their organizations and do not necessarily reflect the views or policies of the Asian Development Bank, or its Board of Governors, or the governments they represent. ADB does not guarantee the accuracy and/or completeness of the material's contents, and accepts no responsibility for any direct or indirect consequence of their use or reliance, whether wholly or partially. Please feel free to contact the authors directly should you have queries.

#### THE PLASTIC CRISIS

#### WASTE MANAGEMENT PERSPECTIVES

#### PLASTIC RECYCLING SOLUTIONS





BY 2050, THERE WILL BE

## MORE PLASTIC THAN FISH

IN THE OCEAN



## 1 TRUCKLOAD OF WASTE PER MINUTE

DUMPED INTO THE OCEAN





## 80% OF MARINE PLASTIC WASTE HAS ORIGINATED FROM ASIA







THE PLASTIC CRISIS HAS

## CATASTROPHIC CONSEQUENCES

FOR THE ENVIRONMENT





## THE IMPACTS OF MARINE POLLUTION COST THE WORLD AT LEAST

US\$8 BILLION

PER YEAR





#### THERE ARE 7 MAIN TYPES OF PLASTICS FOR VARIOUS APPLICATION







YEAR'S WORTH OF SACHET USE IN THE PHILIPPINES CAN COVER

### ENTIRE METRO MANILA

1 FOOT DEEP IN PLASTIC WASTE

#### THE 'JUNKSHOP OR LANDFILL MODEL' IS **PREDOMINANT** IN ASIA







ALTERNATIVES TO
LANDFILL DISPOSAL EXIST
TO DEAL WITH PLASTIC
WASTE:

#### **WASTE TO ENERGY**

RECYCLING



## 90% OF RECYCLED PLASTIC FLAKES

PRODUCED IN THE PHILIPPINES ARE EXPORTED, MAINLY TO CHINA





### THE RECYCLING SECTOR REMAINS POORLY DEVELOPED IN THE PHILIPPINES

Production of plastic flakes & pellets for export

Local manufacturing of recycled plastic prod