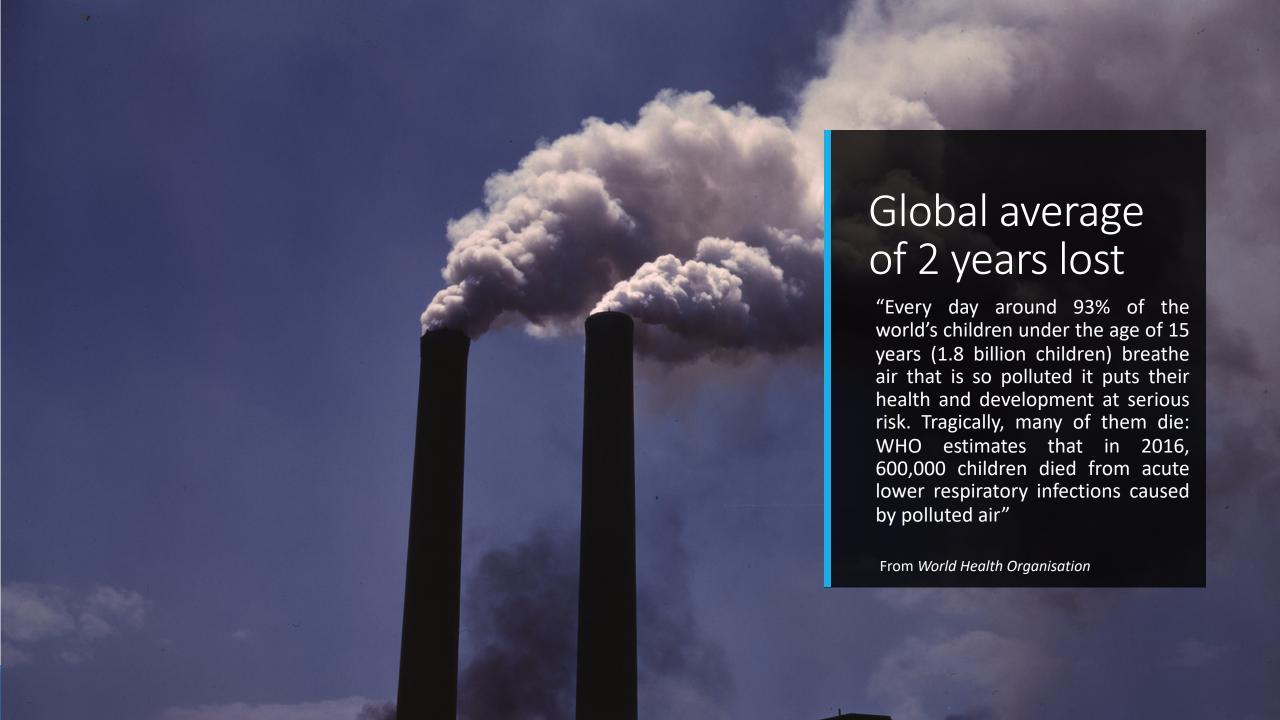

# #beatAirPollution

THE IMPACT OF AIR POLLUTION ON YOUTH.

The views expressed in this presentation are the views of the author/s and do not necessarily reflect the views or policies of the Asian Development Bank, or its Board of Governors, or the governments they represent. ADB does not guarantee the accuracy of the data included in this presentation and accepts no responsibility for any consequence of their use. The countries listed in this presentation do not imply any view on ADB's part as to sovereignty or independent status or necessarily conform to ADB's terminology.

# 2 YEARS









# Effects on Young People Air pollution has been linked to several conditions such as:

Air pollution has been linked to several conditions such as:

\* Psychosis



Air pollution has been linked to several conditions such as:

- \* Psychosis
- \* Depression





Air pollution has been linked to several conditions such as:

- \* Psychosis
- \* Depression
- \* Obesity



The Guardian. 2018. Childhood obesity linked to air pollution from vehicles'

Air pollution has been linked to several conditions such as:

- \* Psychosis
- \* Depression
- \* Obesity
- \* Mortality for PWD











### Mitigating Health Risks

Wearing an air mask (not a surgical one)

Limit spending time at specific hotspots of traffic such as cars stopped at traffic lights

When you're doing physical activity outdoors