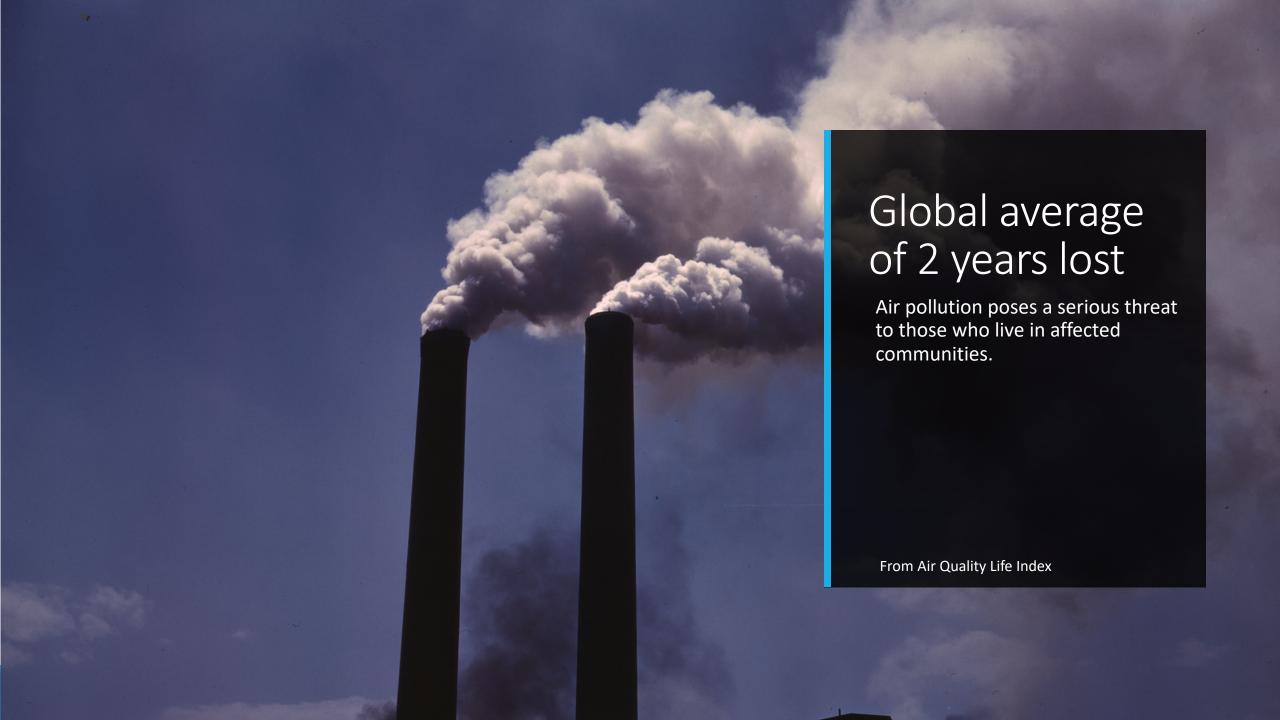

# #beatAirPollution

THE IMPACT OF AIR POLLUTION ON YOUTH.

The views expressed in this presentation are the views of the author/s and do not necessarily reflect the views or policies of the Asian Development Bank, or its Board of Governors, or the governments they represent. ADB does not guarantee the accuracy of the data included in this presentation and accepts no responsibility for any consequence of their use. The countries listed in this presentation do not imply any view on ADB's part as to sovereignty or independent status or necessarily conform to ADB's terminology.

# 2 YEARS









# Effects on Young People Air pollution has been linked to several conditions such as:

Air pollution has been linked to several conditions such as:

\* Psychosis



Air pollution has been linked to several conditions such as:

- \* Psychosis
- \* Depression





Air pollution has been linked to several conditions such as:

- \* Psychosis
- \* Depression
- \* Obesity



The Guardian. 2018. Childhood obesity linked to air pollution from vehicles'

Air pollution has been linked to several conditions such as:

- \* Psychosis
- \* Depression
- \* Obesity
- \* Mortality for PWD











### Mitigating Health Risks

Wearing an air mask (not a surgical one)

Limit spending time at specific hotspots of traffic such as cars stopped at traffic lights

When you're doing physical activity ou