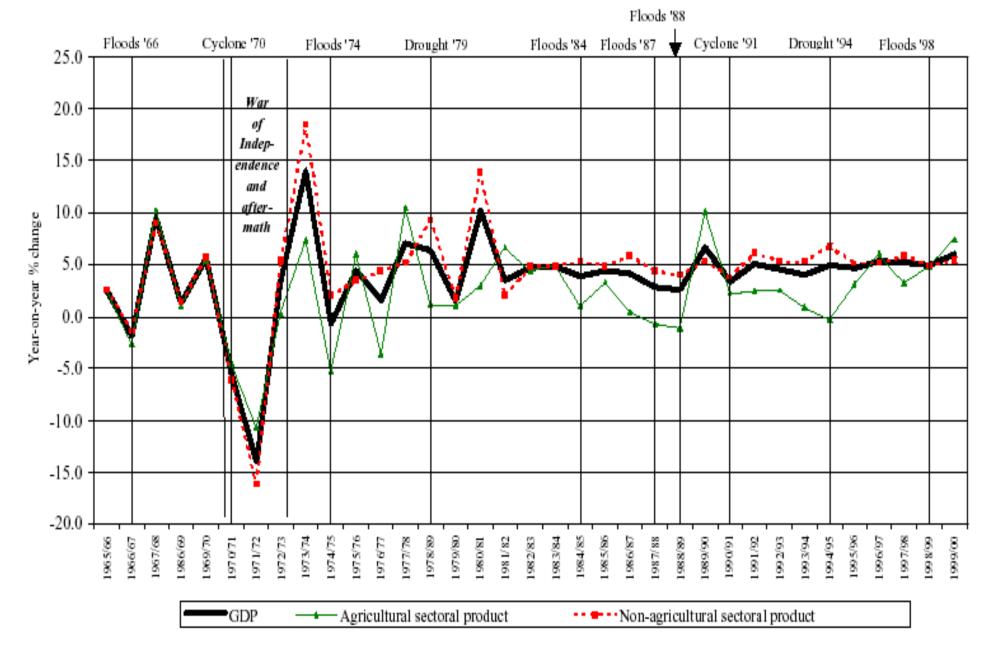

## **Sharmind Neelormi**

Associate Professor, Department of Economics Jahangirnagar University

neelormi1@yahoo.com

Figure : Relationship between disasters, and sectoral and national GDP

Source: Benson and Clay (2004)

- Results show that the *real GDP of Bangladesh has increased over the years*, showing that the economy has expanded and grown with time.
- Of the 4 major climatic events in the recent history of Bangladesh (after independence), the flood of 1988 and the cyclone of 1991 are observed to have impacted the country's real GDP negatively, causing a significant structural (level) change.
- The level of GDP have understandably been reduced following the occurrence of these devastating natural calamities.

flood of 1998, although is seen to have impacted the GDP negatively has reportedly
 <u>not rested a statistically significant impact</u> to cause a structural change in the level of
 the series.

Source: TA-8084 BAN – Supporting Implementation of the Bangladesh Climate Change Strategy and Action Plan (Subproject 2) – 1 (42478-023)