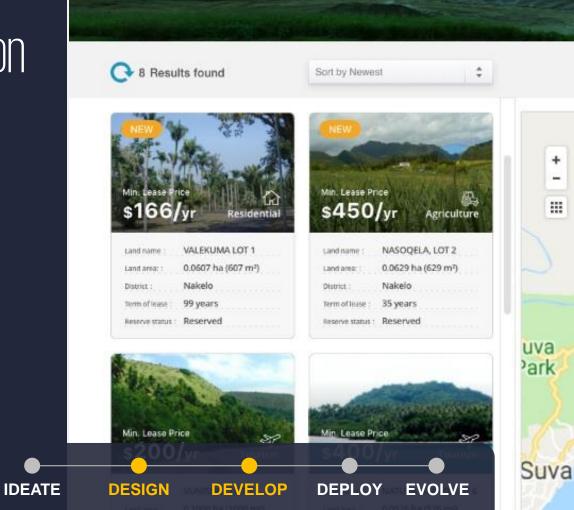

### Instant search functions, indicative quotes and application

Nasinu

# Detailed land, lease and price information

VALEKUMA, LOT 1

RESIDENTIAL

Min. Lease Price \$166/yr

Subject to review every five years

Apply for lease

The site is within a high density residential area, within a short distance from the main junction. It is one of the most well-connected lands in Nakelo.

Amenities

**IDEATE DESIGN**  **DEVELOP** 

**DEPLOY** 

**EVOLVE** 

Landowners can vote directly and have full transparency on the lease application status

Nakelo