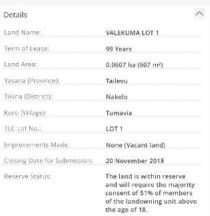

# Detailed land, lease and price information

VALEKUMA, LOT 1

RESIDENTIAL

Min. Lease Price \$166/yr

Subject to review every five years

Apply for lease

The site is within a high density residential area, within a short distance from the main junction. It is one of the most well-connected lands in Nakelo.