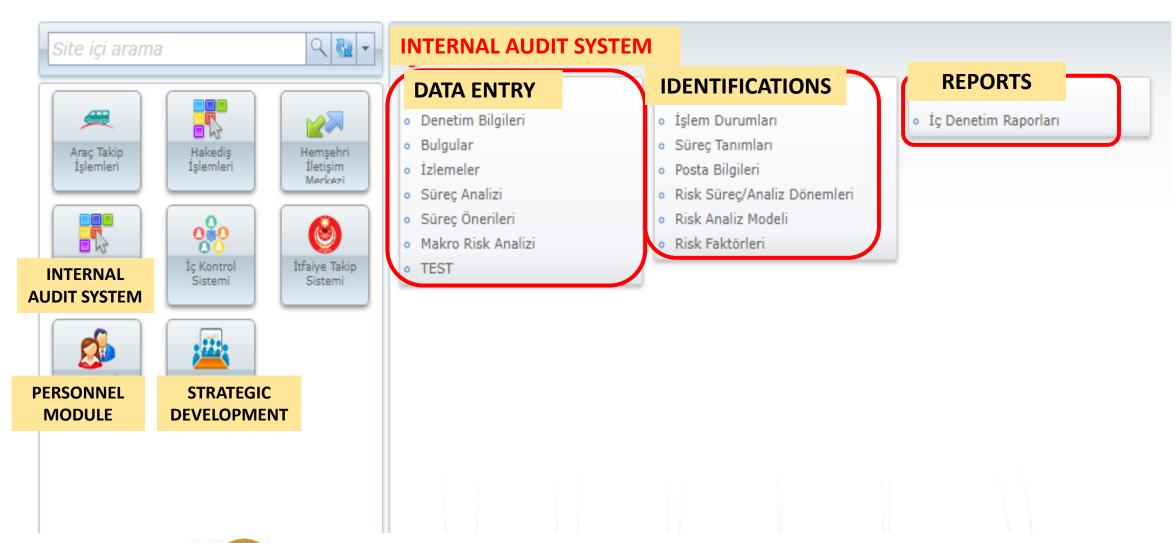

### INTERNAL AUDIT PROGRAM MAIN MODULES

LIZMIR BÜYÜKŞEHIR BELEDIYESI

#### INTERNAL AUDIT SYSTEM HOME PAGE