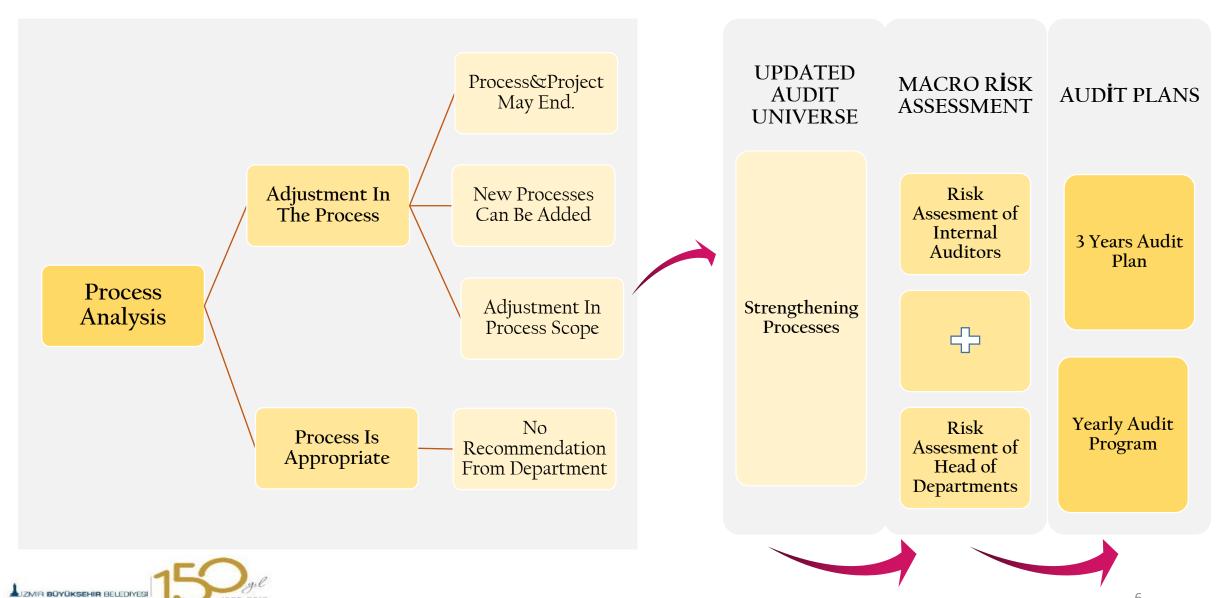

MUNICIPALITY



• Izmir, historically Smyrna, is in the western coast of Turkey and is the country's third largest city.

Area (the municipality is responsible for): 7.304 km<sup>2</sup> Population: 4,279,677 in 2017

- As a local government unit, *the foundation of Metropolitan Municipality of Izmir* dates back to 1867.
- As of today, there are 33 departments performing services such as transportation, construction, agriculture, health, social, financial, city planning etc.
- 141 directorates performing as a unit under these departments.
- There are about 12.016 employees working for municipality
- The fiscal budget is about 1 billion Euros for 2018.



### INTERNAL AUDIT PROGRAM MAIN MODULES



LIZMIR BÜYÜKŞEHIR BELEDIYESI

#### INTERNAL AUDIT SYSTEM HOME PAGE





### PROCESS ANALYSIS



# AUTHORIZATION- APPROVALS

Role-Based Authorization Approvals by Authorizations

Changed
Operation Status
Codes According
to Approvals





- Manager of Unit
- Head of Department
- Internal Auditor
- Head of Internal Audit Department

Authorization based approval process according to workflow

Operations that occur depending on each approval can be tracked with defined status codes.





#### RISK FACTORS IDENTIFICATION





#### RISK ANALYSIS MODEL





#### MACRORISKASSESSMENT-Unit's and Auditor's Screen





### MACRO RISK ASSESSMENT-Calculation

AIZMIR BÜYÜKŞEHIR BELEDIYESI

1868-2018



|       | aliz Puar<br>sya ▼ | Ri     | sk Anal | liz Mode        | eli  |       |         |         |          |            |                      |          |          |          |       |