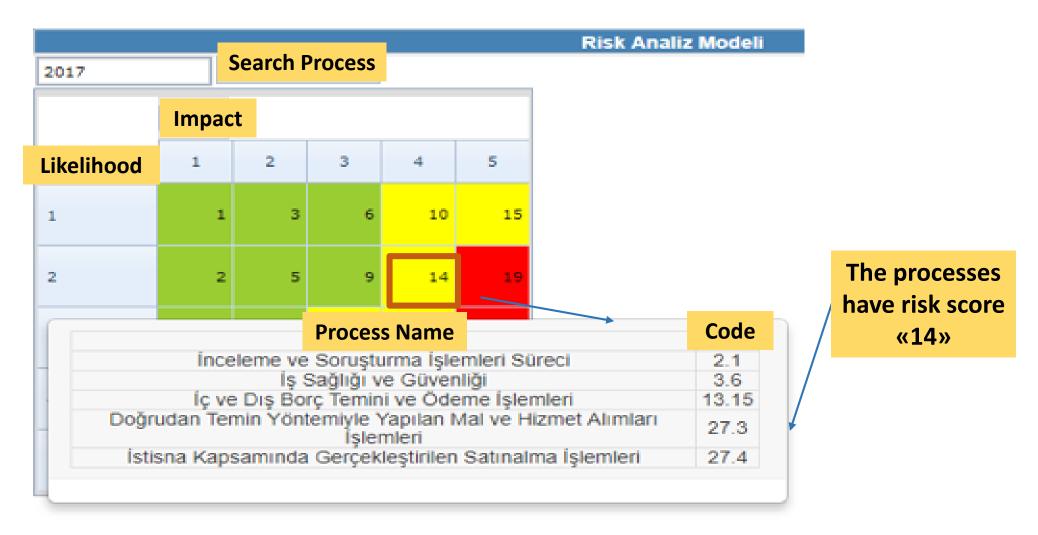

l, city planning etc.
- 141 directorates performing as a unit under these departments.
- There are about 12.016 employees working for municipality
- The fiscal budget is about 1 billion Euros for 2018.



### INTERNAL AUDIT PROGRAM MAIN MODULES



LIZMIR BÜYÜKŞEHIR BELEDIYESI

#### INTERNAL AUDIT SYSTEM HOME PAGE





### PROCESS ANALYSIS



# AUTHORIZATION- APPROVALS

Role-Based Authorization Approvals by Authorizations

Changed
Operation Status
Codes According
to Approvals





- Manager of Unit
- Head of Department
- Internal Auditor
- Head of Internal Audit Department

Authorization based approval process according to workflow

Operations that occur depending on each approval can be tracked with defined status codes.





#### RISK FACTORS IDENTIFICATION





#### RISK ANALYSIS MODEL





#### MACRORISKASSESSMENT-Unit's and Auditor's Screen





### MACRO RISK ASSESSMENT-Calculation

AIZMIR BÜYÜKŞEHIR BELEDIYESI

1868-2018



|       | aliz Puar<br>sya ▼ | Ri     | sk Anal | liz Mode        | eli  |       |         |         |          |            |                      |          |          |          |       |        |                  |      |       |         |         |          |            |                   |        |          |          |       |        |                   |      |                   | 4     | Çıkış |
|-------|--------------------|--------|---------|-----------------|------|-------|---------|---------|----------|------------|----------------------|----------|----------|----------|-------|--------|------------------|------|-------|---------|----