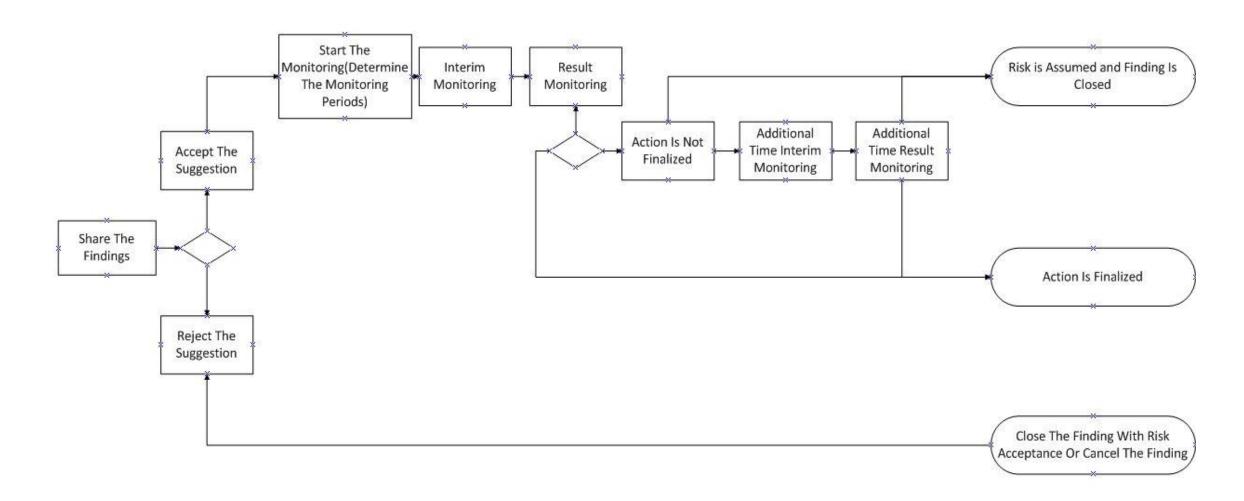

MLER        | BANLİYÖ SİSTEMLERİ ŞUBE<br>MÜDÜRLÜĞÜ | 02.11.2016                           |                        |                 |
| Ŷ        | ₩ 2016/DENEME 2016    |                       | 2016 | BAN<br>SÜR            | LİYO SİSTEMLER PLANLAMA<br>ECİ       | BANLİYÖ SİSTEMLERİ ŞUBE<br>MÜDÜRLÜĞÜ | 13.12.2016             |                 |
| Ŷ        | 99                    | 99                    | 2016 |                       | ILIM ŞUBE MÜDÜRLÜĞÜ<br>Rİİİİ         | YAZILIM ŞUBE MÜDÜRLÜĞÜ               | 01.03.2016             |                 |
| Sayfa    | 1 / 1 (7 öġ           | je) 🔇 <mark>1</mark>  | 0    |                       |                                      |                                      |                        |                 |



## MONITORING PROCESS



#### FINDINGS MAIN SCREEN





#### **FINDINGS**



#### **CREATING MONITORING**





# MONITORING HOME PAGE

| Ana Sayfa [i | ZMİR BÜYÜK | ŞEHİR BELEDİ\          | E BAŞKAN           | LIĞI] Bulgular × TEST × | İzlemeler ×              |              |                  |                        |                                |                          |                  |                            |  |
|--------------|------------|------------------------|--------------------|-------------------------|--------------------------|--------------|------------------|------------------------|--------------------------------|--------------------------|------------------|----------------------------|--|
|              | Monito     | ring                   |                    |