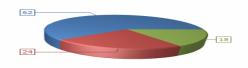

#### T.C. İZMİR BÜYÜKŞEHİR BELEDİYE BAŞKANLIĞI IZLEME ISTATISTIK

Tarih: 18.09.2018

Total **Number of Pending Monitoring** BEKLEMEDE İZLEME SAYISI 62 **Number of Finalized Monitoring** TAMAMLANAN İZLEME SAYISI 24 AMAMLANMAYAN İZLEME SAYISI 18 **Number of Incomplete Monitoring** 

DENETÍN

Toplam

BEKLEMEDE İZLEME SAYISI TAMAMLANAN İZLEME SAYISI TAMAMLANMAYAN İZLEME SAYISI **Number of Pending** 

Monitoring

**Number of Finalized** Monitoring

**Number of Incomplete** Monitoring