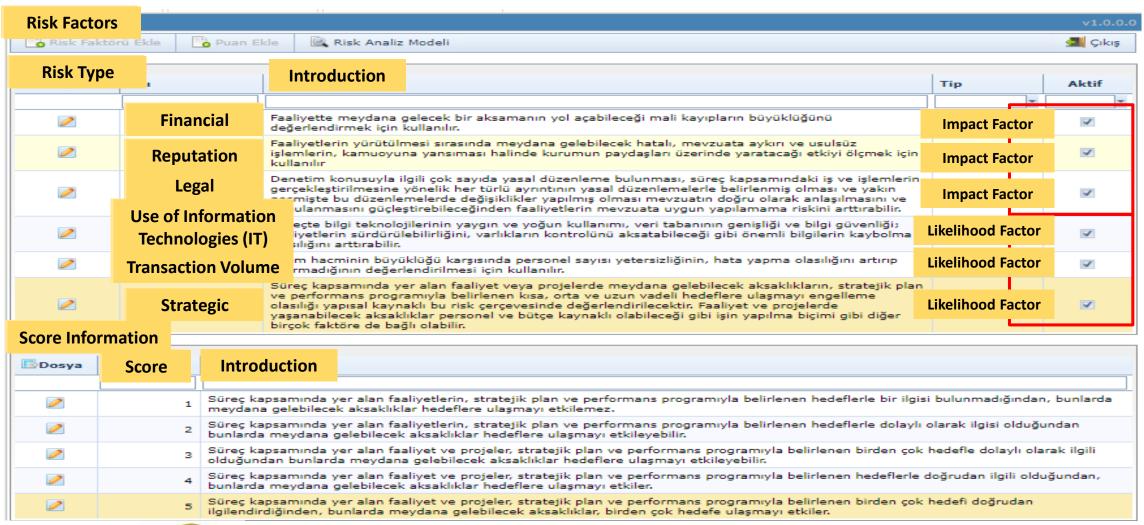

ture, health, social, financial, city planning etc.
- 141 directorates performing as a unit under these departments.
- There are about 12.016 employees working for municipality
- The fiscal budget is about 1 billion Euros for 2018.



### INTERNAL AUDIT PROGRAM MAIN MODULES



LIZMIR BÜYÜKŞEHIR BELEDIYESI

#### INTERNAL AUDIT SYSTEM HOME PAGE





### PROCESS ANALYSIS



# AUTHORIZATION- APPROVALS

Role-Based Authorization Approvals by Authorizations

Changed
Operation Status
Codes According
to Approvals





- Manager of Unit
- Head of Department
- Internal Auditor
- Head of Internal Audit Department

Authorization based approval process according to workflow

Operations that occur depending on each approval can be tracked with defined status codes.





#### RISK FACTORS IDENTIFICATION





#### RISK ANALYSIS MODEL





#### MACRORISKASSESSMENT-Unit's and Auditor's Screen





### MACRO RISK ASSESSMENT-Calculation

AIZMIR BÜYÜKŞEHIR BELEDIYESI

1868-2018



|       | aliz Puar<br>sya ▼ | Ri     | sk Anal | liz Mode        | eli  |       |         |         |          |            |                      |          |          |          |       |        |                  |      |       |         |         |          |            |                   |        |          |          |       |        |                   |      |                   | 4     | Çıkış |
|-------|--------------------|--------|---------|-----------------|------|-------|---------|---------|----------|------------|----------------------|----------|----------|----------|-------|--------|------------------