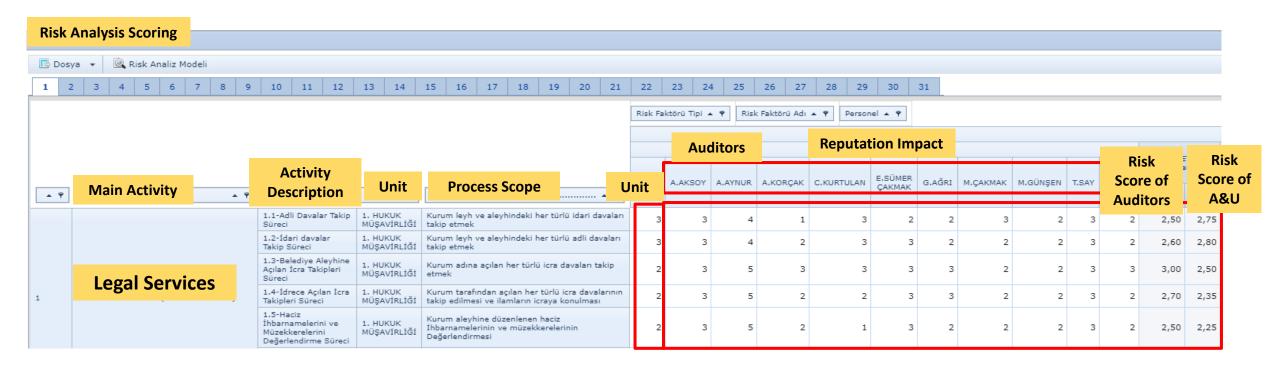

### MACRO RISK ASSESSMENT-Calculation

AIZMIR BÜYÜKŞEHIR BELEDIYESI

1868-2018

|       | aliz Puar<br>sya ▼ | Ri     | sk Anal | liz Mode        | eli  |       |         |         |          |            |                      |          |          |          |       |        |                  |      |       |         |         |          |            |                   |        |          |          |       |        |                   |      |                   | 4     | Çıkış |
|-------|--------------------|--------|---------|-----------------|------|-------|---------|---------|----------|------------|----------------------|----------|----------|----------|-------|--------|------------------|------|-------|---------|---------|----------|------------|-------------------|--------|----------|----------|-------|--------|-------------------|------|-------------------|-------|-------|
| 1     | 2 3                | 4      | 5       | 6 7             | 8    | 9     | 10 1    | 11 12   | 13 14    | 4 15 16    | 17                   | 18 1     | 9 20     | 21 22    | 23    | 24     |                  |      |       | 29 30   | 31      |          |            |                   |        |          |          |       |        |                   |      |                   |       | Fii   |
|       |                    |        |         | Info<br>hnol    |      |       | n       |         |          | İŞL        | OLASILIK<br>EM HACMİ | FAKTÖRLI | ERÍ      |          |       |        | ransa<br>Volu    | me   |       |         |         |          | STRA       | ATEJÍK RÍSK       |        |          |          |       |        | Strate            |      | OLASILIK<br>Topla | PUANI | Ri    |
| İNŞEN | T.SAY              | V.ÜNLÜ |         | Toplam<br>TÇİ R |      | BİRİM | A.AKSOY | A.AYNUR | A.KORÇAK | C.KURTULAN | E.SÜMER<br>ÇAKMAK    | G.AĞRI   | M.ÇAKMAK | M.GÜNŞEN | T.SAY | V.ÜNLÜ | Topl DENETÇİ ORT |      | BİRİM | A.AKSOY | A.AYNUR | A.KORÇAK | C.KURTULAN | E,SÜMER<br>ÇAKMAK | G.AĞRI | M.ÇAKMAK | M.GÜNŞEN | T.SAV | V.ÜNLÜ | Topla DENETÇİ ORT |      | DENETÇÎ<br>ORT    |       | Sc    |
| 2     | 2                  | 1      | 1       | 1,80            | 2,40 | 3     | 2       | 3       | 3        | 2          | 2                    | 2        | 4        | 3        | 3     | 1      | 2,50             | 2,75 | 2     | 2       | 2       | 1        | . 1        | 1                 | 2      | 2        | 2        | 2     | 1      | 1,60              | 1,80 |                   | 2     | 9     |
| 2     | 2                  | 1      | 1       | 1,80            | 2,40 | 3     | 2       | 4       | 3        | 2          | 2                    | 2        | 4        | 3        | 3     | 1      | 2,60             | 2,80 | 2     | 2       | 2       | 1        | . 1        | 1                 | 2      | 2        | 2        | 2     | 1      | 1,60              | 1,80 |                   | 2     | 9     |
|       |                    |        |         |                 |      |       |         |         | 1        | 1          | 2                    | 2        | 4        | 3        | 3     | 2      | 2,20             | 2,10 | 2     | 2       | 4       | 1        | . 1        | 1                 | 2      | 2        | 2        | 2     | 1      | 1,80              | 1,90 |                   | 2     | 9     |