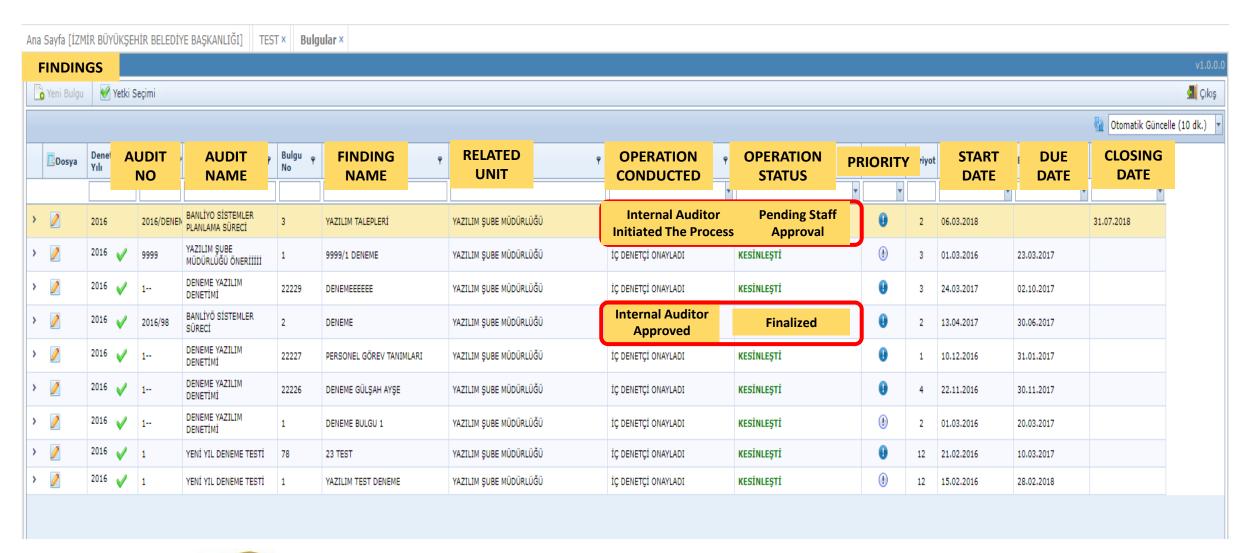

ERİ ŞUBE<br>MÜDÜRLÜĞÜ | 02.11.2016                           |                        |                 |
| Ŷ        | ₩ 2016/DENEME 2016    |                       | 2016 | BAN<br>SÜR            | LİYO SİSTEMLER PLANLAMA<br>ECİ       | BANLİYÖ SİSTEMLERİ ŞUBE<br>MÜDÜRLÜĞÜ | 13.12.2016             |                 |
| Ŷ        | 99                    | 99                    | 2016 |                       | ILIM ŞUBE MÜDÜRLÜĞÜ<br>Rİİİİ         | YAZILIM ŞUBE MÜDÜRLÜĞÜ               | 01.03.2016             |                 |
| Sayfa    | 1 / 1 (7 öġ           | je) 🔇 <mark>1</mark>  | 0    |                       |                                      |                                      |                        |                 |



## MONITORING PROCESS



#### FINDINGS MAIN SCREEN





#### **FINDINGS**



#### **CREATING MONITORING**





# MONITORING HOME PAGE

| Ana Sayfa [i | ZMİR BÜYÜK | ŞEHİR BELEDİ\          | E BAŞKAN           | LIĞI] Bulgular × TEST × | İzlemeler ×              |              |                  |                        |                                |                          |                  |                            |  |
|--------------|------------|------------------------|--------------------|-------------------------|--------------------------|--------------|------------------|------------------------|--------------------------------|--------------------------|------------------|----------------------------|--|
|              | Monito     | ring                   |                    |                         |