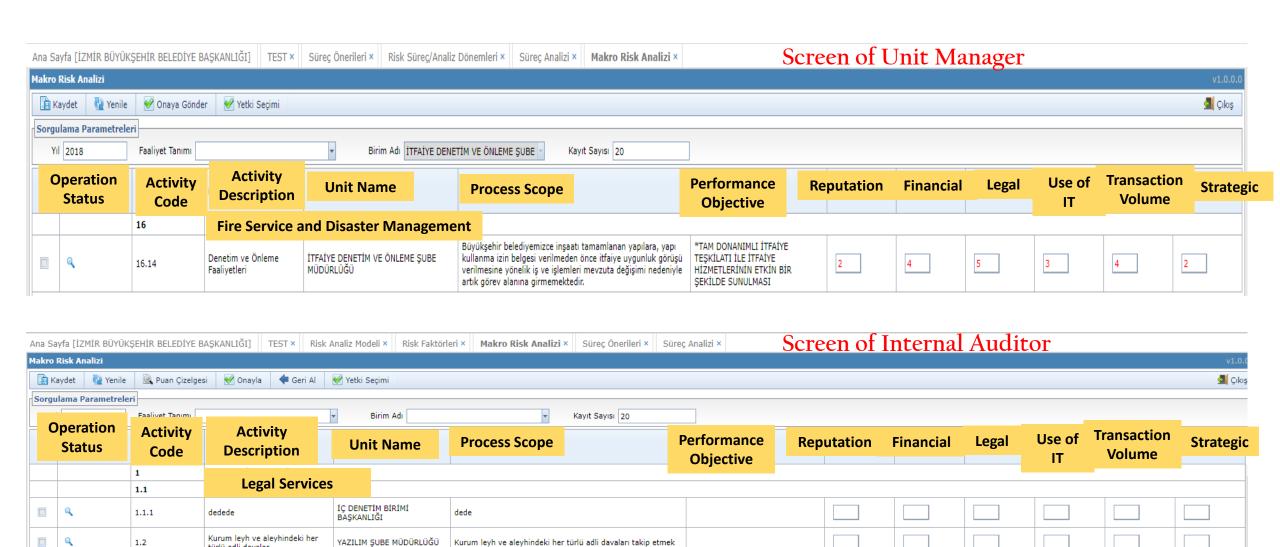

nit under these departments.
- There are about 12.016 employees working for municipality
- The fiscal budget is about 1 billion Euros for 2018.



### INTERNAL AUDIT PROGRAM MAIN MODULES



LIZMIR BÜYÜKŞEHIR BELEDIYESI

#### INTERNAL AUDIT SYSTEM HOME PAGE





### PROCESS ANALYSIS



# AUTHORIZATION- APPROVALS

Role-Based Authorization Approvals by Authorizations

Changed
Operation Status
Codes According
to Approvals





- Manager of Unit
- Head of Department
- Internal Auditor
- Head of Internal Audit Department

Authorization based approval process according to workflow

Operations that occur depending on each approval can be tracked with defined status codes.





#### RISK FACTORS IDENTIFICATION





#### RISK ANALYSIS MODEL





#### MACRORISKASSESSMENT-Unit's and Auditor's Screen





### MACRO RISK ASSESSMENT-Calculation

AIZMIR BÜYÜKŞEHIR BELEDIYESI

1868-2018



|       | aliz Puar<br>sya ▼ | Ri     | sk Anal | liz Mode        | eli  |       |         |         |          |            |                      |          |          |          |       |        |                  |      |       |         |         |          |            |                   |        |          |          |       |        |                   |      |                   | 4     | Çıkış |
|-------|--------------------|--------|---------|-----------------|------|-------|---------|---------|----------|------------|----------------------|----------|----------|----------|-------|--------|------------------|------|-------|---------|---------|----------|------------|-------------------|--------