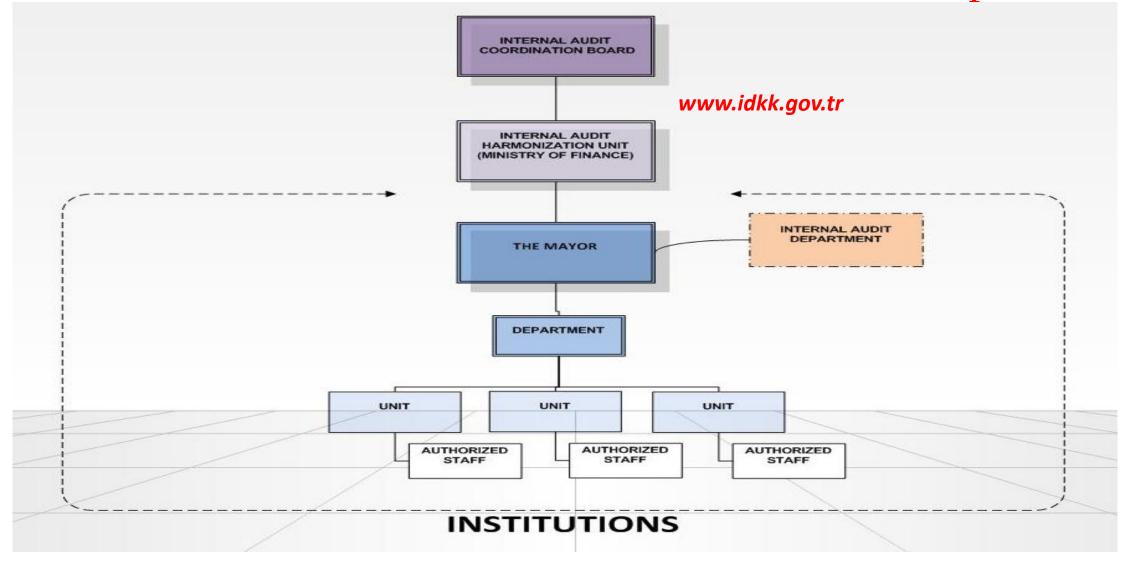

# Using Audit Technology for Planning and Monitoring:



# PUBLIC INTERNAL AUDIT SYSTEM TURKEY-Roles and Responsibilites





#### IZMIR & THE METROPOLITAN MUNICIPALITY



• Izmir, historically Smyrna, is in the western coast of Turkey and is the country's third largest city.

Area (the municipality is responsible for): 7.304 km<sup>2</sup> Population: 4,279,677 in 2017

- As a local government unit, *the foundation of Metropolitan Municipality of Izmir* dates back to 1867.
- As of today, there are 33 departments performing services such as transportation, construction, agriculture, health, social, financial, city planning etc.
- 141 directorates performing as a unit under these departments.
- There are about 12.016 employees working for municipality
- The fiscal budget is about 1 billion Euros for 2018.



### INTERNAL AUDIT PROGRAM MAIN MODULES



LIZMIR BÜYÜKŞEHIR BELEDIYESI

#### INTERNAL AUDIT SYSTEM HOM