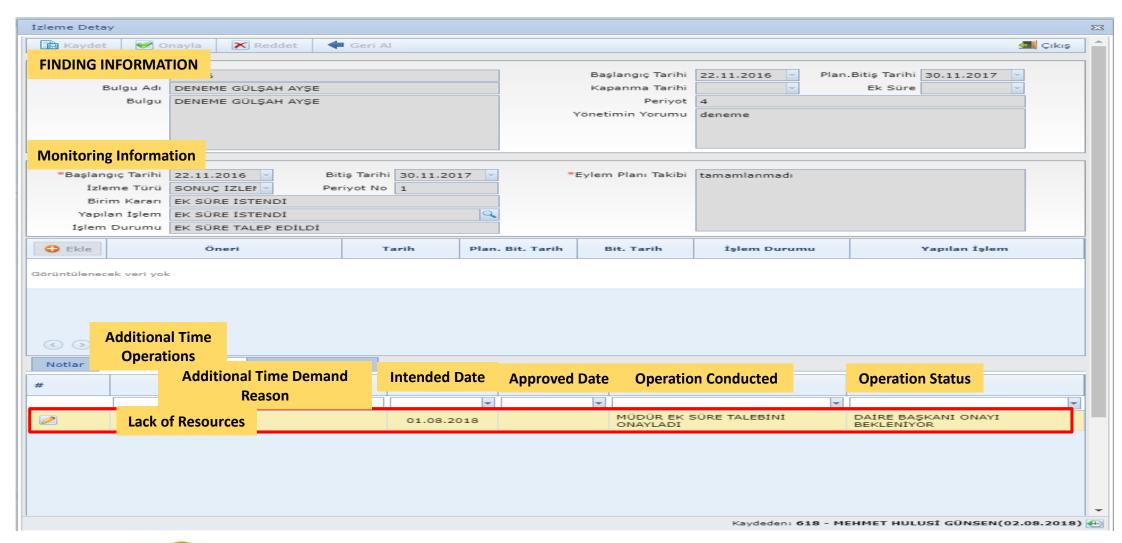

| ARA İZLEME       | YAZILIM ŞUBE MÜDÜRLÜĞÜ | BİLGİ İŞLEM DAİRESİ BAŞKANLIĞI |                          |                  | İZLEME OLUŞTURULDU         |  |
| 2            | 23.04.2018 | 22.06.2018             | 3                  | YAZILIM TALEPLERİ       | 23.02.2017               | 8            | ARA İZLEME       | YAZILIM ŞUBE MÜDÜRLÜĞÜ | BİLGİ İŞLEM DAİRESİ BAŞKANLIĞI |                          |                  | İZLEME OLUŞTURULDU         |  |
| 2            | 23.06.2018 | 31.07.2018             | 3                  | YAZILIM TALEPLERİ       | 23.02.2017               | 9            | SONUÇ<br>İZLEME  | YAZILIM ŞUBE MÜDÜRLÜĞÜ | BİLGİ İŞLEM DAİRESİ BAŞKANLIĞI |                          |                  | İZLEME OLUŞTURULDU         |  |



#### ADDITIONAL TIME OPERATIONS





### E- MAIL TRACKING BOARD



#### **SMS TRACKING BOARD**

| Sms Sent Staff      | Sending Date     | Message Ty | pe        | Communication | N.                                 | lessage Content             | Result   | Finding | Izleme | Ek Sure |
|---------------------|------------------|------------|-----------|---------------|------------------------------------|-----------------------------|----------|---------|--------|---------|
| MERT YAYGEL         | 17.09.2018 06:00 | SMS 3      | 305412164 |               | Biriminizde bekleven 1 adet izlem  | e vandir.Bilai kin 1767     | Basaniy  |         |        |         |
| SERCEK DAVRAN       | 17,09,2018 08:00 |            | 054374713 |               | Biriminizde bekleyen 8 adet bulgu  |                             | Baganlı  |