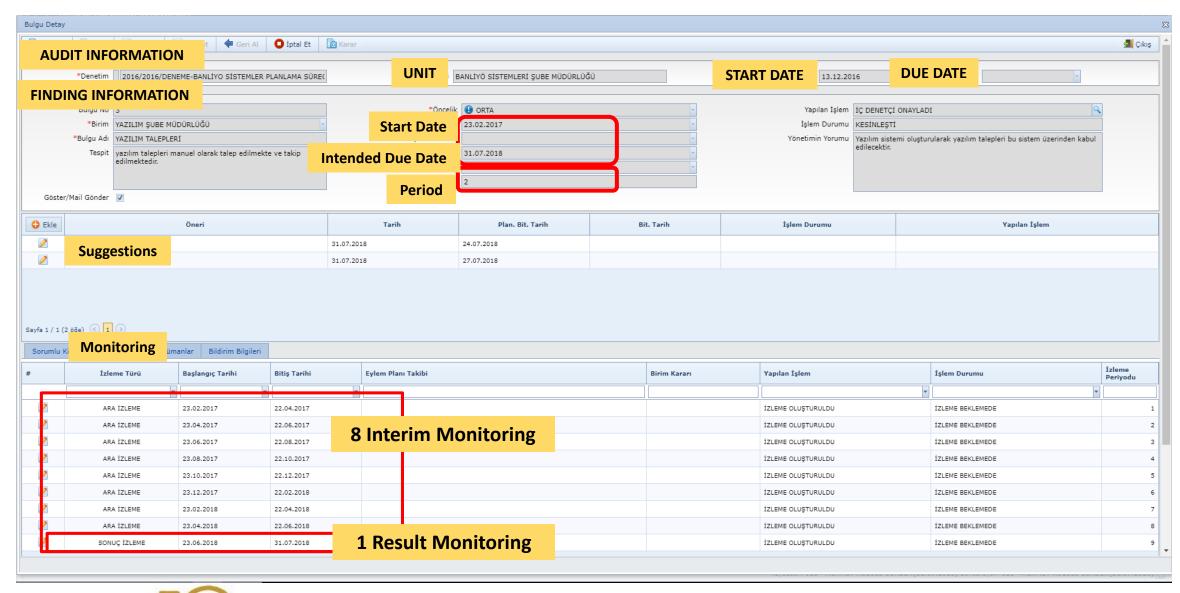

|                        |                 |
| Ŷ        | ₩ 2016/DENEME 2016    |                       | 2016 | BAN<br>SÜR            | LİYO SİSTEMLER PLANLAMA<br>ECİ       | BANLİYÖ SİSTEMLERİ ŞUBE<br>MÜDÜRLÜĞÜ | 13.12.2016             |                 |
| Ŷ        | 99                    | 99                    | 2016 |                       | ILIM ŞUBE MÜDÜRLÜĞÜ<br>Rİİİİ         | YAZILIM ŞUBE MÜDÜRLÜĞÜ               | 01.03.2016             |                 |
| Sayfa    | 1 / 1 (7 öġ           | je) 🔇 <mark>1</mark>  | 0    |                       |                                      |                                      |                        |                 |



## MONITORING PROCESS



#### FINDINGS MAIN SCREEN





#### **FINDINGS**



#### **CREATING MONITORING**





# MONITORING HOME PAGE

| Ana Sayfa [i | ZMİR BÜYÜK | ŞEHİR BELEDİ\          | E BAŞKAN           | LIĞI] Bulgular × TEST × | İzlemeler ×              |              |                  |                        |                                |                          |                  |                            |  |
|--------------|------------|------------------------|--------------------|-------------------------|--------------------------|--------------|------------------|------------------------|--------------------------------|--------------------------|------------------|----------------------------|--|
|              | Monito     | ring                   |                    |                         |                          |              |                  |