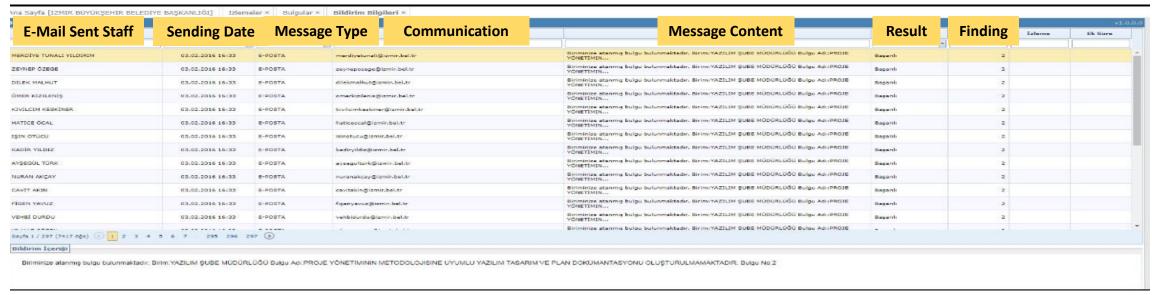

ZILIM ŞUBE MÜDÜRLÜĞÜ | BİLGİ İŞLEM DAİRESİ BAŞKANLIĞI |                          |                  | İZLEME OLUŞTURULDU         |  |
| 2            | 23.04.2018 | 22.06.2018             | 3                  | YAZILIM TALEPLERİ       | 23.02.2017               | 8            | ARA İZLEME       | YAZILIM ŞUBE MÜDÜRLÜĞÜ | BİLGİ İŞLEM DAİRESİ BAŞKANLIĞI |                          |                  | İZLEME OLUŞTURULDU         |  |
| 2            | 23.06.2018 | 31.07.2018             | 3                  | YAZILIM TALEPLERİ       | 23.02.2017               | 9            | SONUÇ<br>İZLEME  | YAZILIM ŞUBE MÜDÜRLÜĞÜ | BİLGİ İŞLEM DAİRESİ BAŞKANLIĞI |                          |                  | İZLEME OLUŞTURULDU         |  |



#### ADDITIONAL TIME OPERATIONS





### E- MAIL TRACKING BOARD



#### **SMS TRACKING BOARD**

| Sms Sent Staff      | Sending Date     | Message Ty | pe        | Communication | N.                                 | lessage Content             | Result   | Finding | Izleme | Ek Sure |
|---------------------|------------------|------------|-----------|---------------|------------------------------------|-----------------------------|----------|---------|--------|---------|
| MERT YAYGEL         | 17.09.2018 06:00 | SMS 3      | 305412164 |               | Biriminizde bekleven 1 adet izlem  | e vandir.Bilai kin 1767     | Basaniy  |         |        |         |
| SERCEK DAVRAN       | 17,09,2018 08:00 |            | 054374713 |               | Biriminizde bekleyen 8 adet bulgu  |                             | Baganlı  |         |        |         |
| MEH