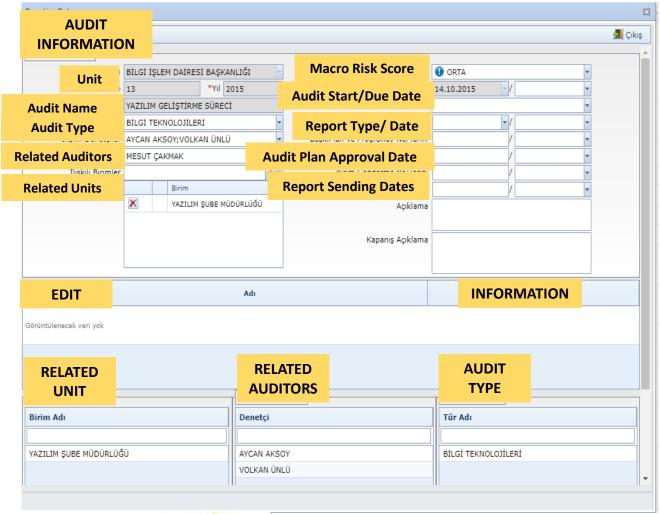

## **AUDIT INFORMATION SCREEN and AUDIT SELECTION**

| Denet    | tim Seçimi            |                       |      |                       |                                      |                                      |                        | X               |
|----------|-----------------------|-----------------------|------|-----------------------|--------------------------------------|--------------------------------------|------------------------|-----------------|
| #        | _                     | AUDIT AUDI<br>NO YEAI |      |                       | AUDIT<br>NAME                        | UNIT                                 | AUDIT<br>START<br>DATE | enetim Bitiş Ta |
| Ŷ        | 19                    | 03                    | 2015 | NUR                   | İ                                    | BİLGİ İŞLEM ŞUBE MÜDÜRLÜĞÜ           | 03.08.2015             |                 |
| <b>(</b> | <b>∀</b> 1 2016       |                       | DEN  | EME YAZILIM DENETİMİ  | YAZILIM ŞUBE MÜDÜRLÜĞÜ               | 01.03.2016                           |                        |                 |
| Ŷ        | <b>€</b> 2016/99 2016 |                       | BAN  | LİYÖ SİSTEMLER        | BANLİYÖ SİSTEMLERİ ŞUBE<br>MÜDÜRLÜĞÜ | 27.10.2016                           |                        |                 |
| •        | <b>№</b> 2016/98 2016 |                       | BAN  | LİYÖ SİSTEMLER SÜRECİ | BANLİYÖ SİSTEMLERİ ŞUBE<br>MÜDÜRLÜĞÜ | 27.10.2016                           |                        |                 |
| •        |                       |                       | BAN  | LİYÖ SİSTEMLER        | BANLİYÖ SİSTEMLERİ ŞUBE<br>MÜDÜRLÜĞÜ | 02.11.2016                           |                        |                 |
| Ŷ        | ₩ 2016/DENEME 2016    |                       | 2016 | BAN<br>SÜR            | LİYO SİSTEMLER PLANLAMA<br>ECİ       | BANLİYÖ SİSTEMLERİ ŞUBE<br>MÜDÜRLÜĞÜ | 13.12.2016             |                 |
| Ŷ        | 99                    | 99                    | 2016 |                       | ILIM ŞUBE MÜDÜRLÜĞÜ<br>Rİİİİ         | YAZILIM ŞUBE MÜDÜRLÜĞÜ               | 01.03.2016             |                 |
| Sayfa    | 1 / 1 (7 öġ           | je) 🔇 <mark>1</mark>  | 0    |                       |                                      |                                      |                        |                 |