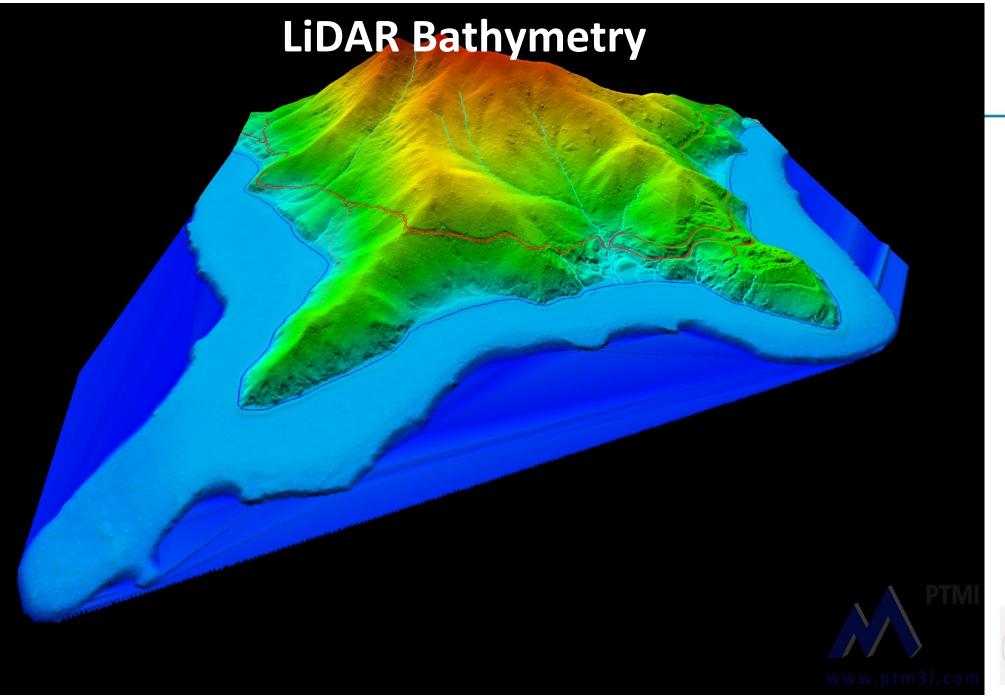

ews of the author/s and/or their organizations and do not necessarily reflect the views or policies of the Asian Development Bank, or its Board of Governors, or the governments they represent. ADB does not guarantee the accuracy and/or completeness of the material's contents, and accepts no responsibility for any direct or indirect consequence of their use or reliance, whether wholly or partially. Please feel free to contact the authors directly should you have queries.





# **Topo - Bathymetric LiDAR**





### **Poncowarno Canals – Cross Sections**









### **LiDAR Coverage Checks**

Flight Plan &
Coverage - LiDAR
Bathymetry Irrigation



# **LiDAR** Irrigation







### **LiDAR Irrigation – Cross Section Profiles**



# Topo and Bathy LiDAR – Irrigation Deliverables



















## **Topo/Bathy LiDAR & DAP Data Deliverables**

#### **Standard:**

- 1. RAW Digital Air Photo (DAP)
- 2. Classified LiDAR Data (Ground & Non-Ground)
- 3. Contouring @ selected contour intervals
- 4. Intensity Map Image
- 5. Tile (Map Sheet) Index

#### Value Added:

- 1. 3D Feature Mapping
- 2. Rectified Single Frame DAP
- Ortho Mosaic 10-15 cm Ground Pixel Resolution
- 4. Color / Color Infra Red / Near Infra Red Imaging
- 5. Irrigation, water management, watershed
- 6. River/Canal profiles and cross-sections
- 7. Dam/Reservoir mass water volume
- 8. Slope Analysis (stability design, etc.)
- 9. Land use management and monitoring, change detection
- Deliverables can be tiled at 1km x 1km tile size or at client's preference.