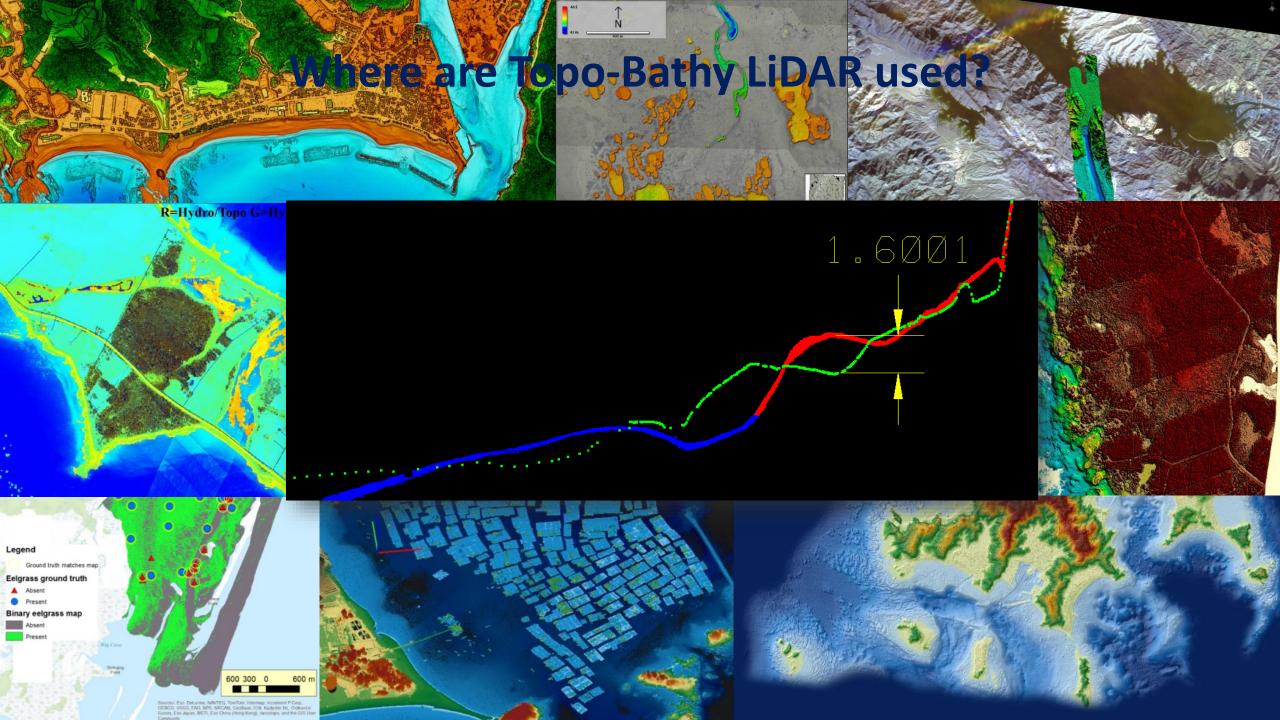

## Asia Water Forum – ADB, October 2018

Leica Geosystems

8

PT. Map Tiga Internasional (PTMI)

Present

# **Topographic & Bathymetry LiDAR for Irrigation**

This is not an ADB material. The views expressed in this document are the views of the author/s and/or their organizations and do not necessarily reflect the views or policies of the Asian Development Bank, or its Board of Governors, or the governments they represent. ADB does not guarantee the accuracy and/or completeness of the material's contents, and accepts no responsibility for any direct or indirect consequence of their use or reliance, whether wholly or partially. Please feel free to contact the authors directly should you have queries.





# **Topo - Bathymetric LiDAR**





### **Poncowarno Canals – Cross Sections**









### **LiDAR Coverage Checks**

Flight Plan &
Coverage - LiDAR
Bathymetry Irrigation



# **LiDAR** Irrigation







### **LiDAR Irrigation – Cross Section Profiles**



# Topo and Bathy LiDAR – Irrigation Deliverables



















## **Topo/Bathy LiDAR & DAP Data Deliverables**

#### **Standard:**

- 1. RAW Digital Air Photo (DAP)
- 2. Classified LiDAR Data (Ground & Non-Ground)
- 3. Contouring @ selected contour intervals
- 4. Intensity Map Image
- 5. Tile (Map Sheet) Index

#### Value Added:

- 1. 3D Feature Mapping
- 2. Rectified Single Frame DAP
- Ortho Mosaic 10-15 cm Ground Pixel Resolution
- 4. Color / Color Infra Red / Near Infra Red Imaging
- 5. Irrigation, water management, watershed
- 6. River/Canal profiles and cross-