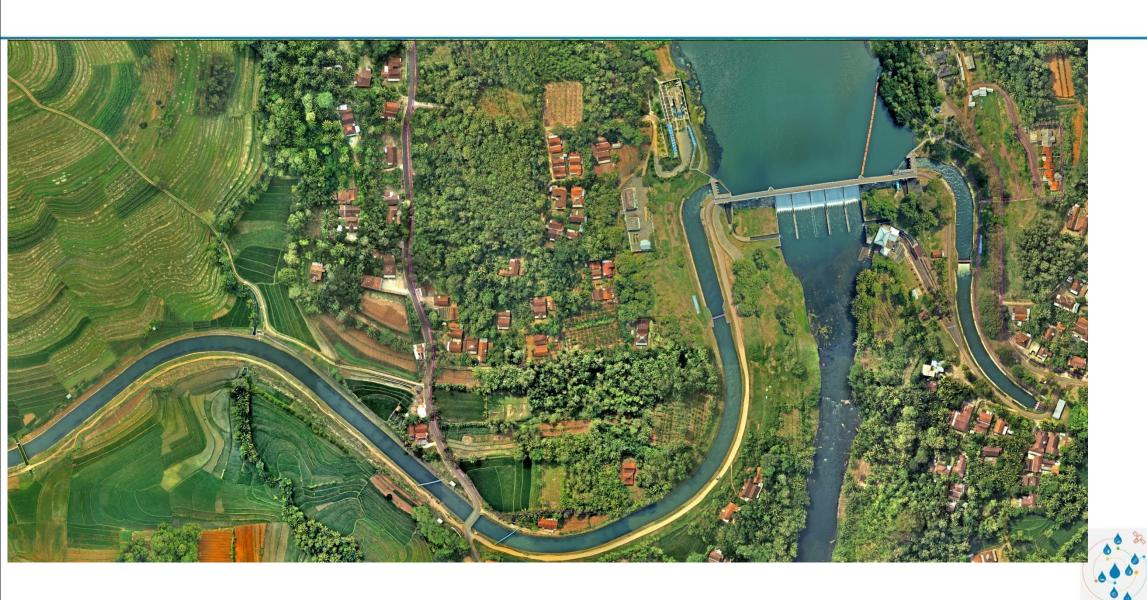

graphic & Bathymetry LiDAR for Irrigation**

This is not an ADB material. The views expressed in this document are the views of the author/s and/or their organizations and do not necessarily reflect the views or policies of the Asian Development Bank, or its Board of Governors, or the governments they represent. ADB does not guarantee the accuracy and/or completeness of the material's contents, and accepts no responsibility for any direct or indirect consequence of their use or reliance, whether wholly or partially. Please feel free to contact the authors directly should you have queries.





# **Topo - Bathymetric LiDAR**





### **Poncowarno Canals – Cross Sections**









### **LiDAR Coverage Checks**

Flight Plan &
Coverage - LiDAR
Bathymetry Irrigation



# **LiDAR** Irrigation







### **LiDAR Irrigation – Cross Section Profiles**



# Topo and Bathy LiDAR – Irrigation Deliverables



















## **Topo/Bathy LiDAR & DAP Data Deliverables**

#### **Standard:**

- 1. RAW Digital Air Photo (DAP)
- 2. Classified LiDAR Data (Ground & Non-Ground)
- 3. Contouring @ selected contour intervals
- 4. Intensity Map Image
- 5. Tile (Map Sheet) Index

#### Value Added:

- 1. 3D Feature Mapping
- 2. Rectified Single Frame DAP
- Ortho Mosaic 10-15 cm Ground Pixel Resolution
- 4. Color / Color Infra Red / Near Infra Red Imaging
- 5. Irrigation, water management, watershed
- 6. River/Canal profiles and cross-sections
- 7. Dam/Reservoir mass water volume
- 8. Slope Analysis (stability design, etc.)
- 9. Land use management and monitoring, change detection
- Deliverables c