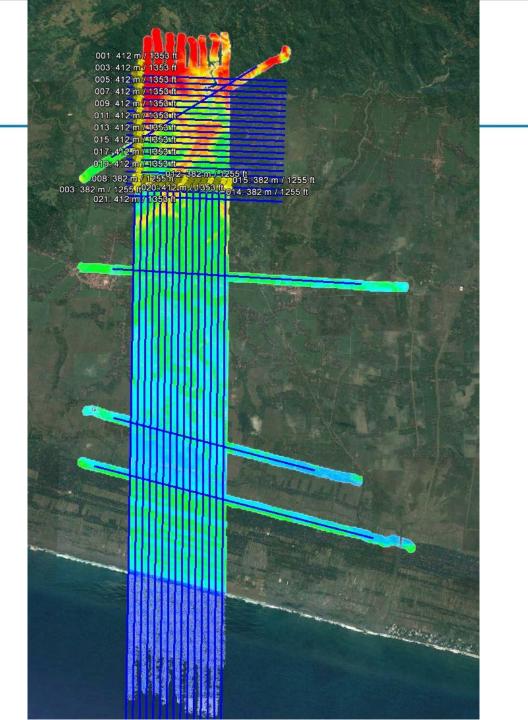

### **LiDAR Coverage Checks**

Flight Plan &
Coverage - LiDAR
Bathymetry Irrigation