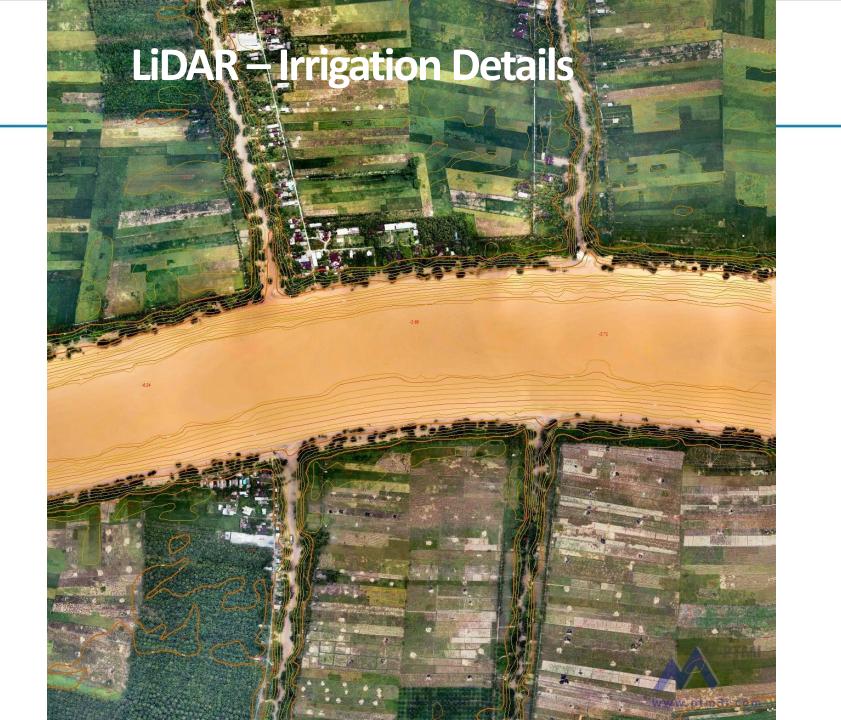

the views of the author/s and/or their organizations and do not necessarily reflect the views or policies of the Asian Development Bank, or its Board of Governors, or the governments they represent. ADB does not guarantee the accuracy and/or completeness of the material's contents, and accepts no responsibility for any direct or indirect consequence of their use or reliance, whether wholly or partially. Please feel free to contact the authors directly should you have queries.





# **Topo - Bathymetric LiDAR**





### **Poncowarno Canals – Cross Sections**









### **LiDAR Coverage Checks**

Flight Plan &
Coverage - LiDAR
Bathymetry Irrigation



# **LiDAR** Irrigation







### **LiDAR Irrigation – Cross Section Profiles**



# Topo and Bathy LiDAR – Irrigation Deliverables



















## **Topo/Bathy LiDAR & DAP Data Deliverables**

#### **Standard:**

- 1. RAW Digital Air Photo (DAP)
- 2. Classified LiDAR Data (Ground & Non-Ground)
- 3. Contouring @ selected contour intervals
- 4. Intensity Map Image
- 5. Tile (Map Sheet) Index

#### Value Added:

- 1. 3D Feature Mapping
- 2. Rectified Single Frame DAP
- Ortho Mosaic 10-15 cm Ground Pixel Resolution
- 4. Color / Color Infra Red / Near Infra Red Imaging
- 5. Irrigation, water management, watershed
- 6. River/Canal profiles and cross-sections
- 7. Dam/Reservoir mass water volume
- 8. Slope Analysis (stability design, etc.)
- 9. Land use management and monitoring, change detection
- Deliverables can be tiled at 1km x 1km tile size or at client's preference.