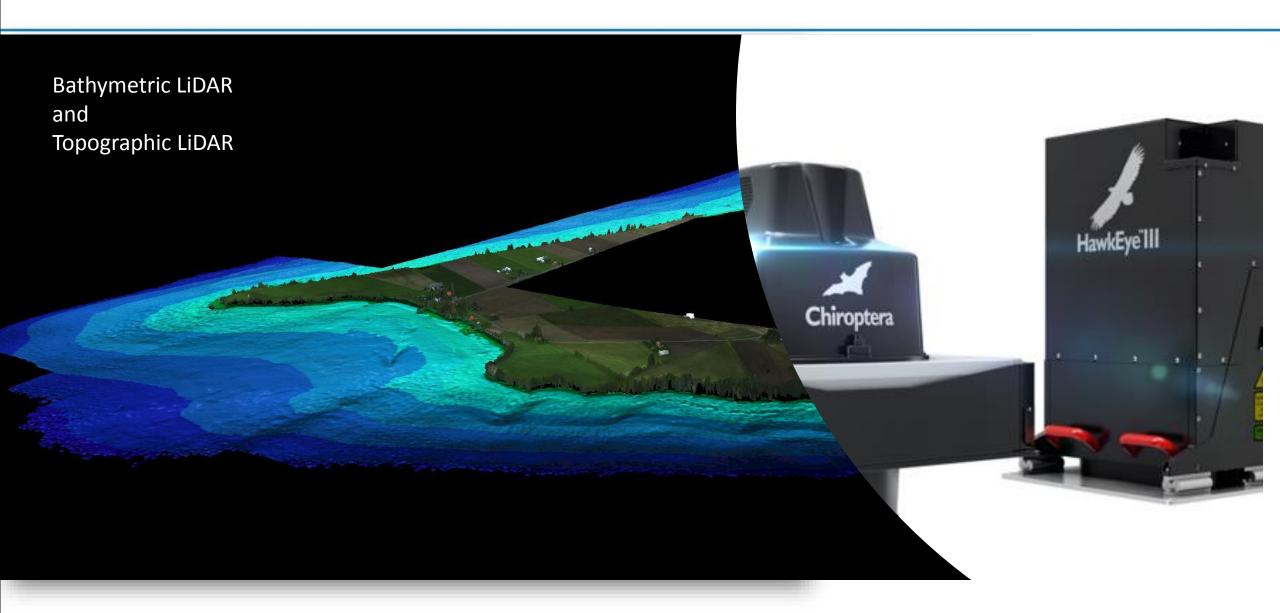

## Asia Water Forum – ADB, October 2018

Leica Geosystems

8

PT. Map Tiga Internasional (PTMI)

Present

# **Topographic & Bathymetry LiDAR for Irrigation**

This is not an ADB material. The views expressed in this document are the views of the author/s and/or their organizations and do not necessarily reflect the views or policies of the Asian Development Bank, or its Board of Governors, or the governments they represent. ADB does not guarantee the accuracy and/or completeness of the material's contents, and accepts no responsibility for any direct or indirect consequence of their use or reliance, whether wholly or partially. Please feel free to contact the authors directly should you have queries.





# **Topo - Bathymetric LiDAR**





### **Poncowarno Canals – Cross Sections**









### **LiDAR Coverage Checks**

Flight Plan &
Coverage - LiDAR
Bathymetry Irrigation



# **LiDAR** Irrigation







### **LiDAR Irrigation – Cross Section Profiles**



# Topo and Bathy LiDAR – Irrigation Deliverables



















## **Topo/Bathy LiDAR & DAP Data Deliverables**

#### **Standard:**

- 1. RAW Digital Air Photo (DAP)
- 2. Classified LiDAR Data (Ground & Non-Ground)
- 3. Contouring @ selected contour intervals
- 4. Intensity Map Image
- 5. Tile (Map Sheet) Index

#### Value Added:

- 1. 3D Feature Mapping
- 2. Rectified Single Frame DAP
- Ortho Mosaic 10-15 cm Ground Pixel Resolution
- 4. Color / Color Infra Red / Near Infra Red Imaging
- 5. Irrigation, water management, watershed
- 6. River/Canal profiles and cros