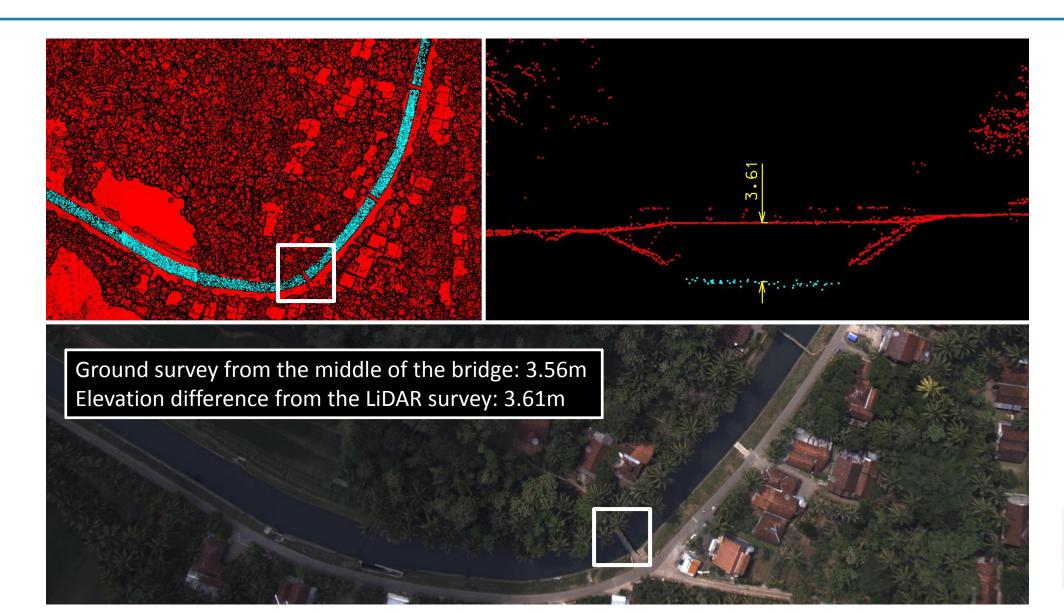

### **Poncowarno Canals – Cross Sections**

### **LiDAR Irrigation – Cross Section Profiles**