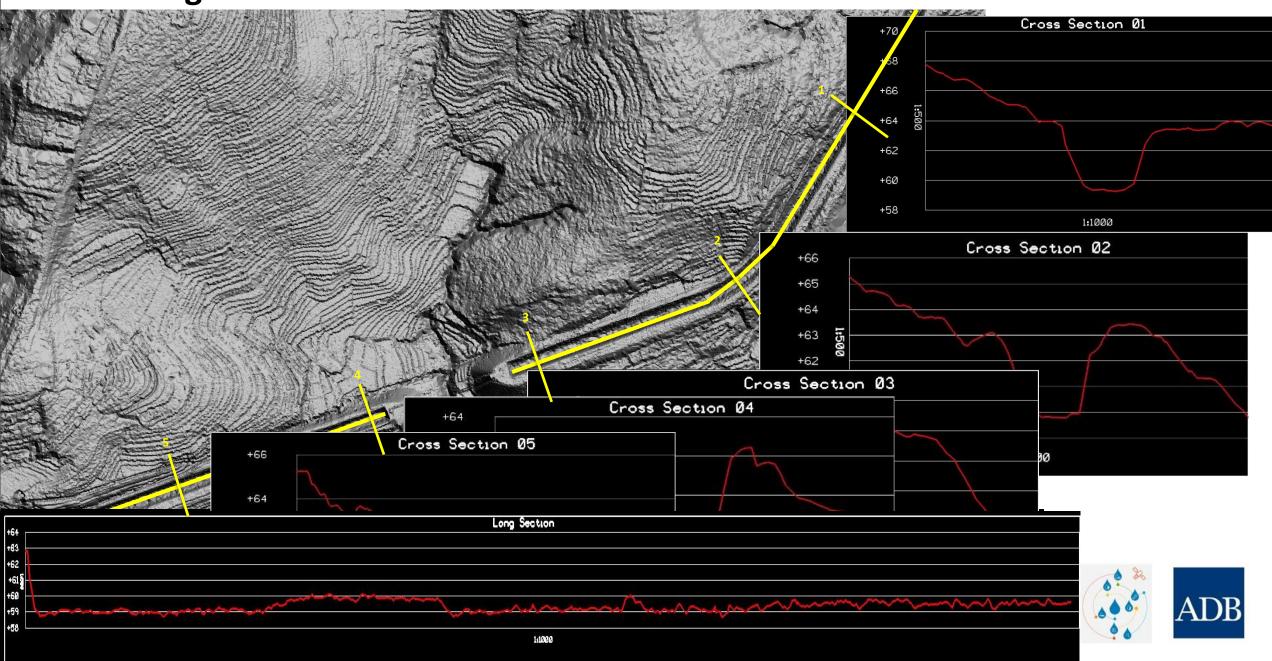

an ADB material. The views expressed in this document are the views of the author/s and/or their organizations and do not necessarily reflect the views or policies of the Asian Development Bank, or its Board of Governors, or the governments they represent. ADB does not guarantee the accuracy and/or completeness of the material's contents, and accepts no responsibility for any direct or indirect consequence of their use or reliance, whether wholly or partially. Please feel free to contact the authors directly should you have queries.





# **Topo - Bathymetric LiDAR**





### **Poncowarno Canals – Cross Sections**









### **LiDAR Coverage Checks**

Flight Plan &
Coverage - LiDAR
Bathymetry Irrigation



# **LiDAR** Irrigation







### **LiDAR Irrigation – Cross Section Profiles**



# Topo and Bathy LiDAR – Irrigation Deliverables



















## **Topo/Bathy LiDAR & DAP Data Deliverables**

#### **Standard:**

- 1. RAW Digital Air Photo (DAP)
- 2. Classified LiDAR Data (Ground & Non-Ground)
- 3. Contouring @ selected contour intervals
- 4. Intensity Map Image
- 5. Tile (Map Sheet) Index

#### Value Added:

- 1. 3D Feature Mapping
- 2. Rectified Single Frame DAP
- Ortho Mosaic 10-15 cm Ground Pixel Resolution
- 4. Color / Color Infra Red / Near Infra Red Imaging
- 5. Irrigation, water management, watershed
- 6. River/Canal profiles and cross-sections
- 7. Dam/Reservoir mass water volume
- 8. Slope Analysis (stability design, etc.)
- 9. Land use management and monitoring, change detection
- Deliverables can be tiled at 1km x 1km tile size or at client's prefere