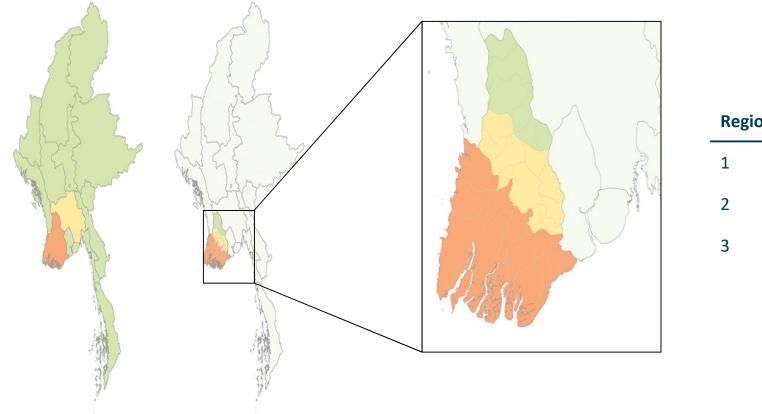

### Myanmar

→ EARTH OBSERVATION FOR SUSTAINABLE DEVELOPMENT Agriculture and Rural Development

Mars 12-16, 2018

Myanmar

→ EARTH OBSERVATION FOR SUSTAINABLE DEVELOPMENT Agriculture and Rural Development

Mars 12-16, 2018

#### **Cultivated area**

→ EARTH OBSERVATION FOR SUSTAINABLE DEVELOPMENT Agriculture and Rural Development

Mars 12-16, 2018

#### Analytics

**Zoom** in to compare provinces

Add data components like **productivity** 

And get **reports** 

→ EARTH OBSERVATION FOR SUSTAINABLE DEVELOPMENT Agriculture and Rural Development

Mars 12-16, 2018