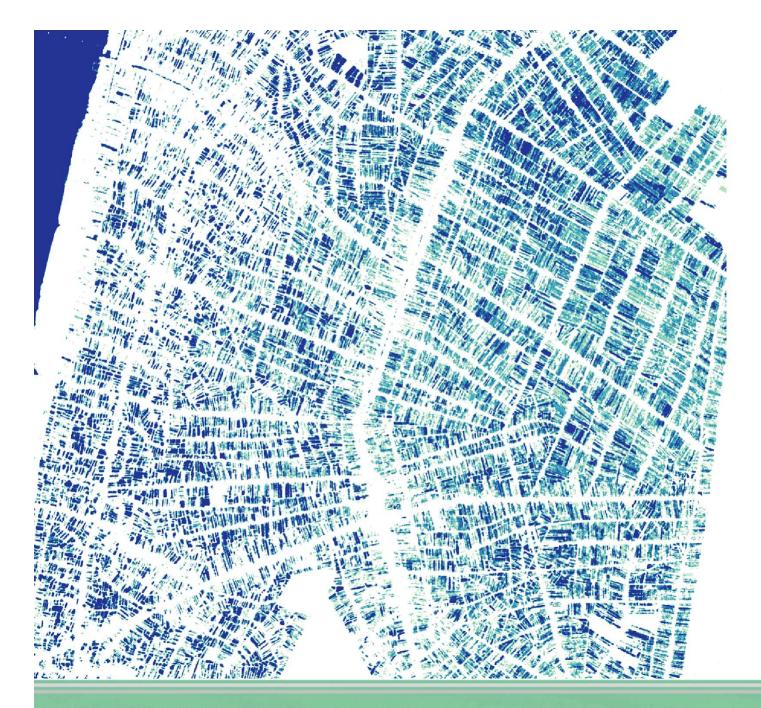

# **CROPPING PATTERNS**

# Myanmar & Bangladesh vs Vietnam & Thailand

→ EARTH OBSERVATION FOR SUSTAINABLE DEVELOPMENT 25 Agriculture and Rural Development

Mars 12-16, 2018

Mars 12-16, 2018

#### VIETNAM

Mekong delta

paddy rice

very regular patterns & shapes: planned agriculture / coop

→ EARTH OBSERVATION FOR SUSTAINABLE DEVELOPMENT Agriculture and Rural Development

Mars 12-16, 2018