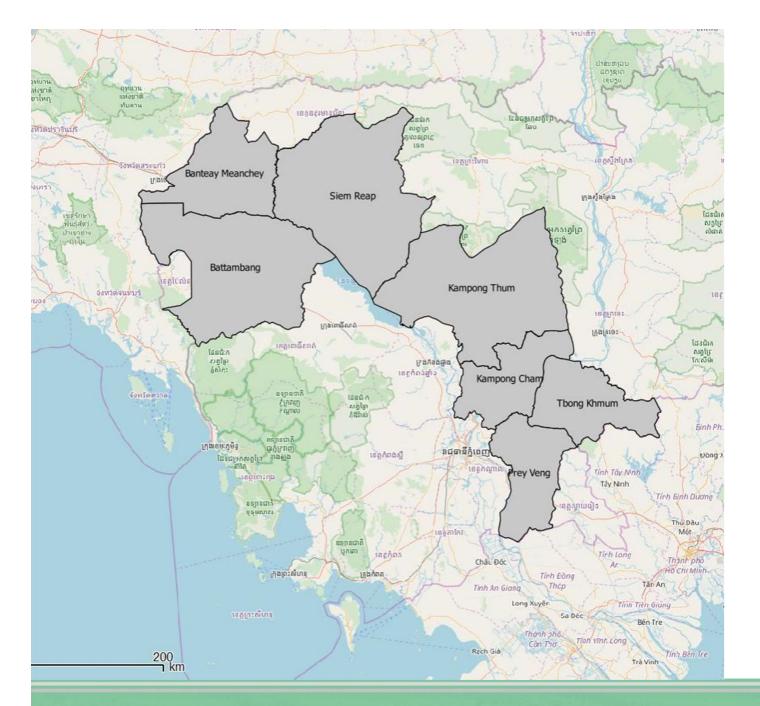

### **EO4SD engages with 2 ADB projects in Cambodia**

Asian Development Bank

**Tonle Sap Poverty Reduction and Smallholder Development Project (TSSD)** TSSD has been funded by ADB and IFAD. It focuses on improving rural infrastructure, agricultural productivity and monitoring of crop production (expanding from rice crops/yields to other main crops, expansion of irrigation canals, and access to markets). The Cambodian Ministry of Agriculture, Forestry and Fisheries (MAFF) and the Ministry of the Interior (NCDSS) are the implementing organisations. Phase I of the TSSD project has been finalised and phase II will be implemented from April 2018 to 2022.

**Strengthening Coordination for Management of Disasters Project (SCMD)** SCMD focuses on disaster risk reduction (mainly floods, droughts), both at national and communal/local level. This project is implemented by the National Committee for Disaster Management (NCDM).

Asian Development Bank

CLIMATE-RESILIENT RICE COMMERCIALIZATION SECTOR DEVELOPMENT PROGRAM (RICE SDP).

RICE SDP is complementary to TSSD in 3 provinces, and covers the same area of interest in those. The set-up of the program is still in an early stage and they see great benefits for the EO4SD services.

#### Common local stakeholders

- Ministry of Agriculture, Forestry and
- Fisheries
- Ministry of Interior
- National
  - Committee of Disaster
  - Management
- Ministry of Water Resources and Management