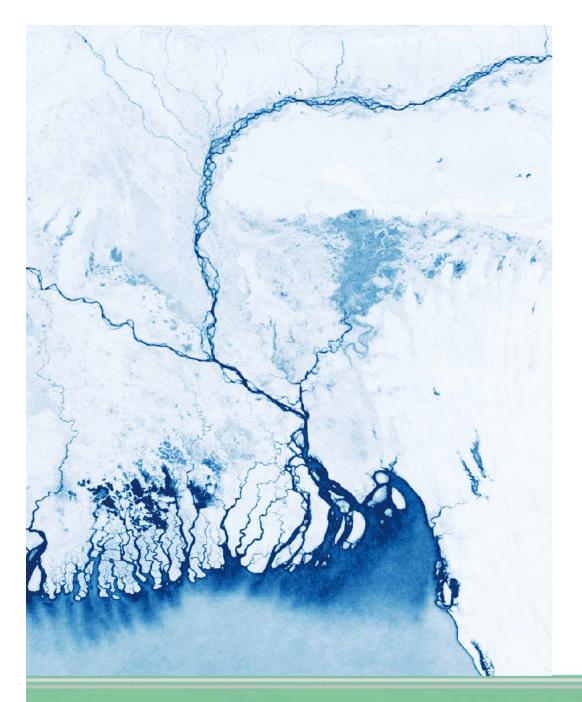

#### **CLOUD COVER: RADAR (Bangladesh)**

SPOT5 image 20111107

Sentinel1 multi-temporal image composite

→ EARTH OBSERVATION FOR SUSTAINABLE DEVELOPMENT Agriculture and Rural Development

Mars 12-16, 2018

#### BANGLADESH

**dark blue:** permanently inundated