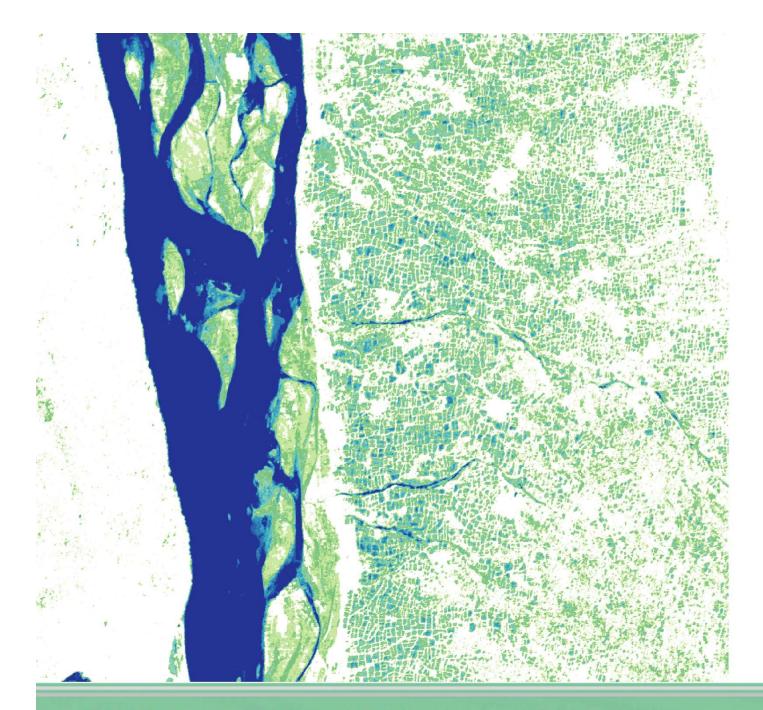

#### THAILAND

**greens:** inundation frequency

aquaculture & irrigated agriculture

semi-regular
patterns &
shapes: planned
agriculture /
smallholders

→ EARTH OBSERVATION FOR SUSTAINABLE DEVELOPMENT Agriculture and Rural Development