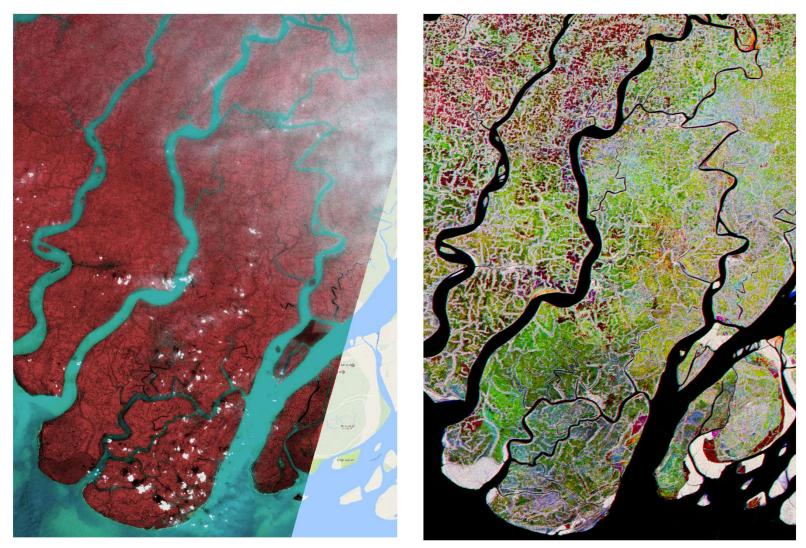

#### **CLOUD COVER: RADAR (Bangladesh)**

SPOT5 image 20111107

Sentinel1 multi-temporal image composite

→ EARTH OBSERVATION FOR SUSTAINABLE DEVELOPMENT Agriculture and Rural Development

Mars 12-16, 2018