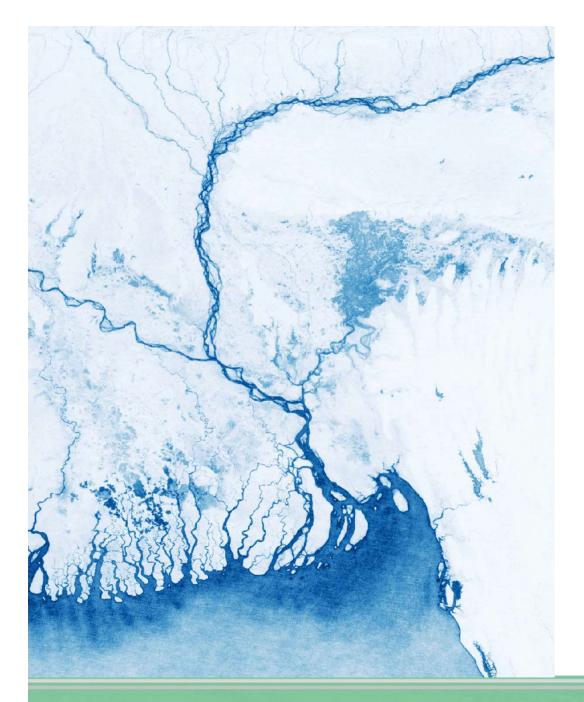

# **FLOODS**

# Delta's Rivers

→ EARTH OBSERVATION FOR SUSTAINABLE DEVELOPMENT Agriculture and Rural Development

Mars 12-16, 2018

2000

→ EARTH OBSERVATION FOR SUSTAINABLE DEVELOPMENT Agriculture and Rural Development

Mars 12-16, 2018

2016

→ EARTH OBSERVATION FOR SUSTAINABLE DEVELOPMENT Agriculture and Rural Development

Mars 12-16, 2018

Bangladesh Inundation frequency **R 2000 G 2008 B 2016** 

→ EARTH OBSERVATION FOR SUSTAINABLE DEVELOPMENT Agriculture and Rural Development