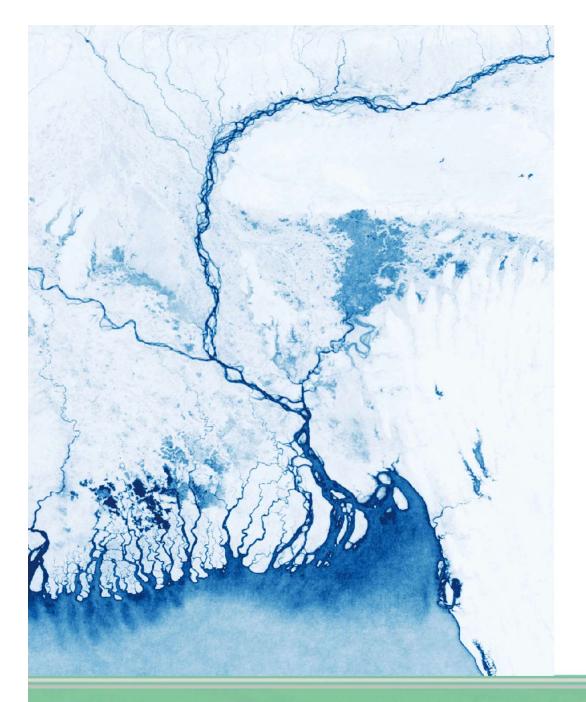

2001

→ EARTH OBSERVATION FOR SUSTAINABLE DEVELOPMENT Agriculture and Rural Development

Mars 12-16, 2018

2002

→ EARTH OBSERVATION FOR SUSTAINABLE DEVELOPMENT Agriculture and Rural Development

Mars 12-16, 2018

2016

→ EARTH OBSERVATION FOR SUSTAINABLE DEVELOPMENT Agriculture and Rural Development

Mars 12-16, 2018

Bangladesh Inundation frequency **R 2000 G 2008 B 2016** 

→ EARTH OBSERVATION FOR SUSTAINABLE DEVELOPMENT Agriculture and Rural Development