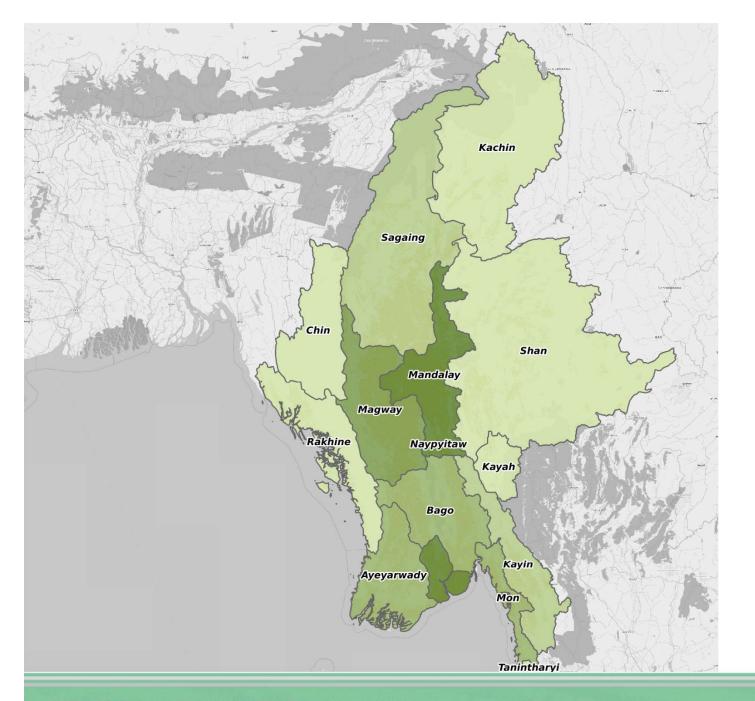

### Myanmar

→ EARTH OBSERVATION FOR SUSTAINABLE DEVELOPMENT Agriculture and Rural Development

Mars 12-16, 2018

Myanmar

→ EARTH OBSERVATION FOR SUSTAINABLE DEVELOPMENT Agriculture and Rural Development

Mars 12-16, 2018

#### **Cultivated area**

→ EARTH OBSERVATION FOR SUSTAINABLE DEVELOPMENT Agriculture and Rural Development

Mars 12-16, 2018