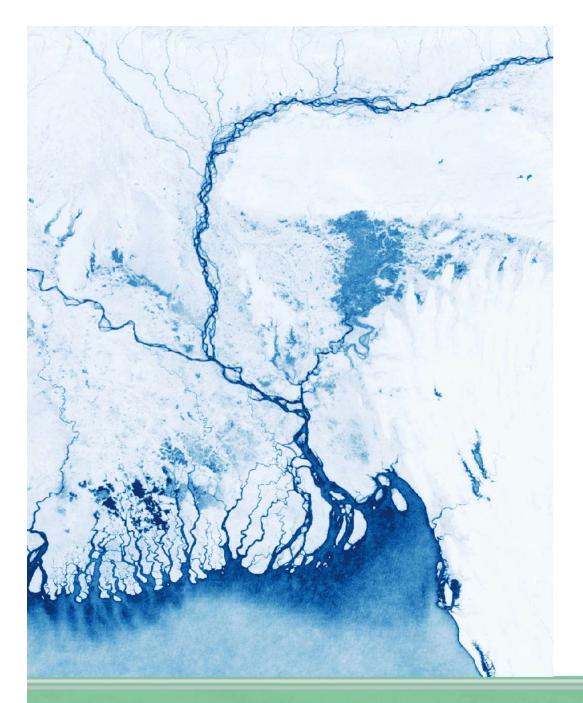

# Delta's Rivers

→ EARTH OBSERVATION FOR SUSTAINABLE DEVELOPMENT Agriculture and Rural Development

Mars 12-16, 2018

2000

→ EARTH OBSERVATION FOR SUSTAINABLE DEVELOPMENT Agriculture and Rural Development

Mars 12-16, 2018

2016

→ EARTH OBSERVATION FOR SUSTAINABLE DEVELOPMENT Agriculture and Rural Development

Mars 12-16, 2018

Bangladesh Inundation frequency **R 2000 G 2008 B 2016** 

→ EARTH OBSERVATION FOR SUSTAINABLE DEVELOPMENT Agriculture and Rural Development