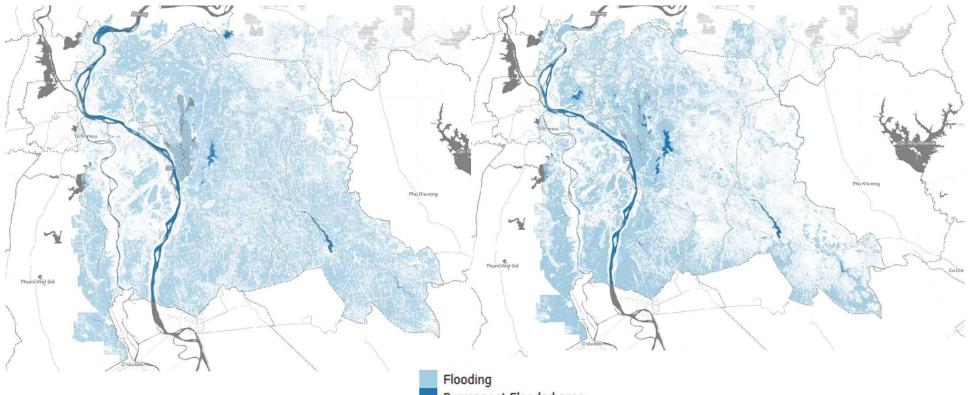

# **FLOODS**

# Delta's Rivers

→ EARTH OBSERVATION FOR SUSTAINABLE DEVELOPMENT Agriculture and Rural Development

Mars 12-16, 2018

2000

→ EARTH OBSERVATION FOR SUSTAINABLE DEVELOPMENT Agriculture and Rural Development

Mars 12-16, 2018

2016

→ EARTH OBSERVATION FOR SUSTAINABLE DEVELOPMENT Agriculture and Rural Development

Mars 12-16, 2018

Bangladesh Inundation frequency **R 2000 G 2008 B 2016** 

→ EARTH OBSERVATION FOR SUSTAINABLE DEVELOPMENT Agriculture and Rural Development