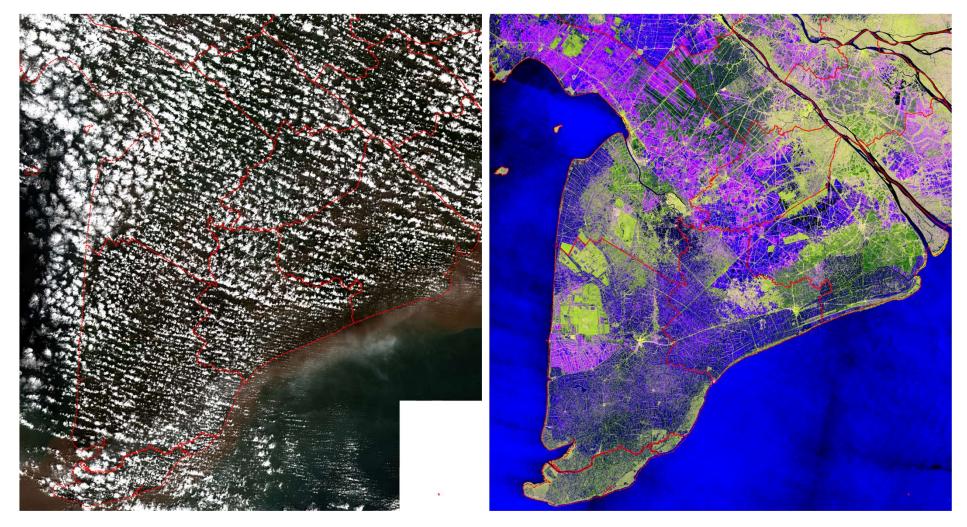

#### CLOUD COVER: RADAR (Vietnam, Mekong)

Sentinel-2 20180106

Sentinel-1 20180106

→ EARTH OBSERVATION FOR SUSTAINABLE DEVELOPMENT 15 Agriculture and Rural Development

Mars 12-16, 2018

Mars 12-16, 2018