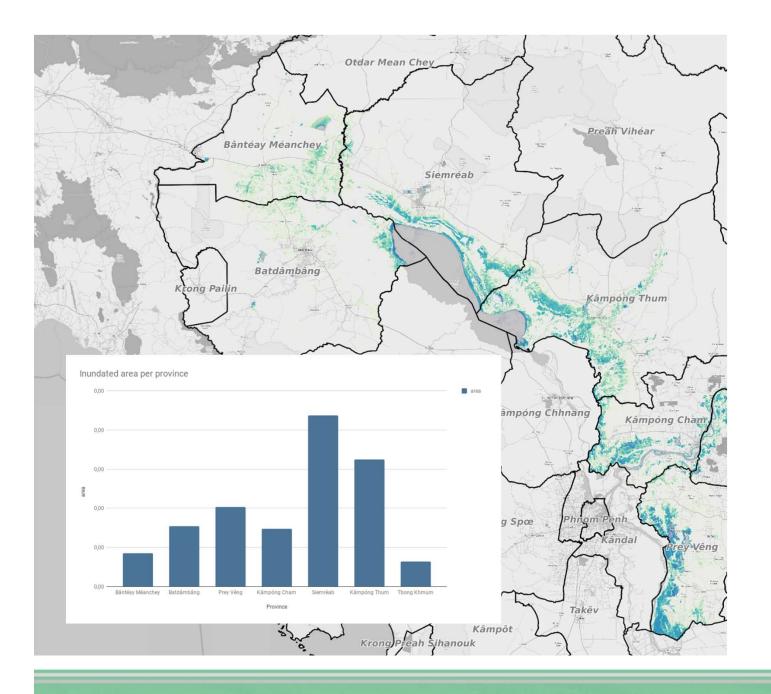

In 88 communes (of 116) of Prey Veng more area was affected by flooding in 2016 than in 2017

Seasonal inundation frequency

→ EARTH OBSERVATION FOR SUSTAINABLE DEVELOPMENT Agriculture and Rural Development