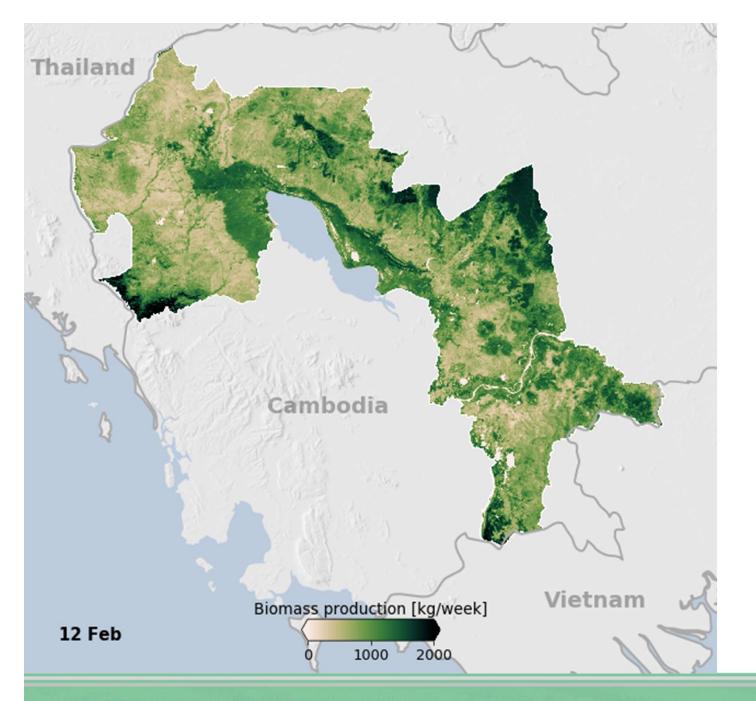

2018-02

→ EARTH OBSERVATION FOR SUSTAINABLE DEVELOPMENT Agriculture and Rural Development

Biomass production

2018-03

→ EARTH OBSERVATION FOR SUSTAINABLE DEVELOPMENT Agriculture and Rural Development