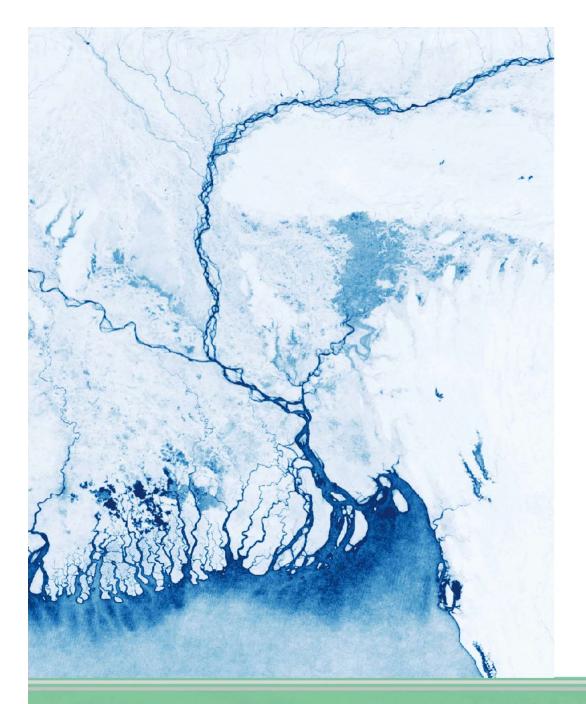

# **FLOODS**

# Delta's Rivers

→ EARTH OBSERVATION FOR SUSTAINABLE DEVELOPMENT Agriculture and Rural Development

Mars 12-16, 2018

2000

→ EARTH OBSERVATION FOR SUSTAINABLE DEVELOPMENT Agriculture and Rural Development

Mars 12-16, 2018

2016

→ EARTH OBSERVATION FOR SUSTAINABLE DEVELOPMENT Agriculture and Rural Development

Mars 12-16, 2018

Bangladesh Inundation frequency **R 2000 G 2008 B 2016** 

→ EARTH OBSERVATION FOR SUSTAINABLE DEVELOPMENT Agriculture and Rural Development