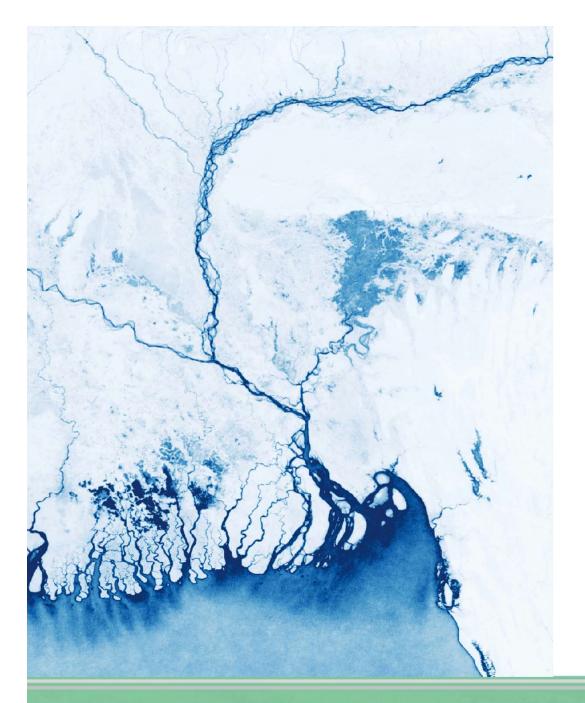

#### **CLOUD COVER: RADAR (Bangladesh)**

SPOT5 image 20111107

Sentinel1 multi-temporal image composite

→ EARTH OBSERVATION FOR SUSTAINABLE DEVELOPMENT Agriculture and Rural Development

Mars 12-16, 2018

#### BANGLADESH

**dark blue:** permanently inundated