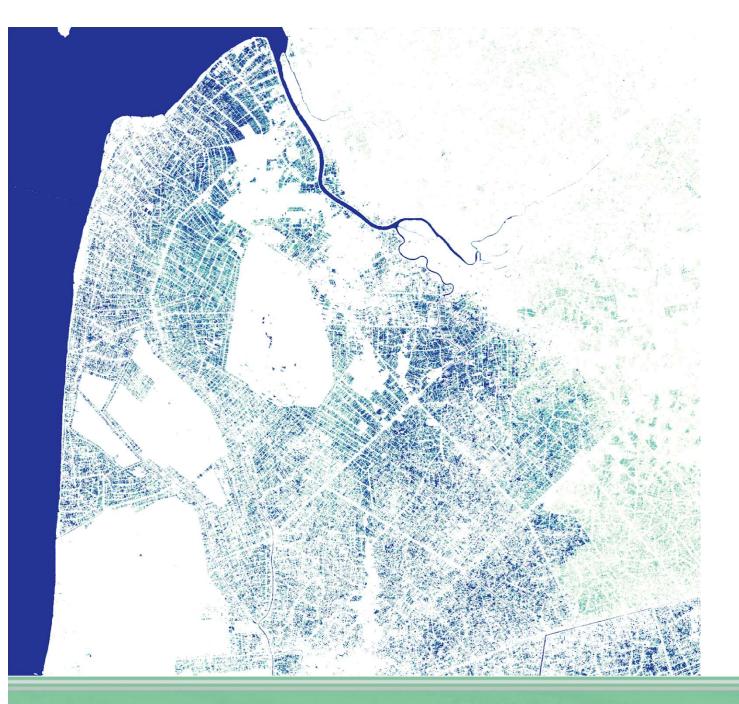

# **CROPPING PATTERNS**

# Myanmar & Bangladesh vs Vietnam & Thailand

→ EARTH OBSERVATION FOR SUSTAINABLE DEVELOPMENT 25 Agriculture and Rural Development

Mars 12-16, 2018

Mars 12-16, 2018

#### **MYANMAR**

greens: partly inundated

irrigated agriculture

Irregular patterns & shapes: smallholders

→ EARTH OBSERVATION FOR SUSTAINABLE DEVELOPMENT Agriculture and Rural Development

Mars 12-16, 2018

Mars 12-16, 2018

#### **MYANMAR**

aquaculture & irrigated agriculture

regular patterns & shapes: planned agriculture

→ EARTH OBSERVATION FOR SUSTAINABLE DEVELOPMENT Agriculture and Rural Development

Mars 12-16, 2018

Mars 12-16, 2018