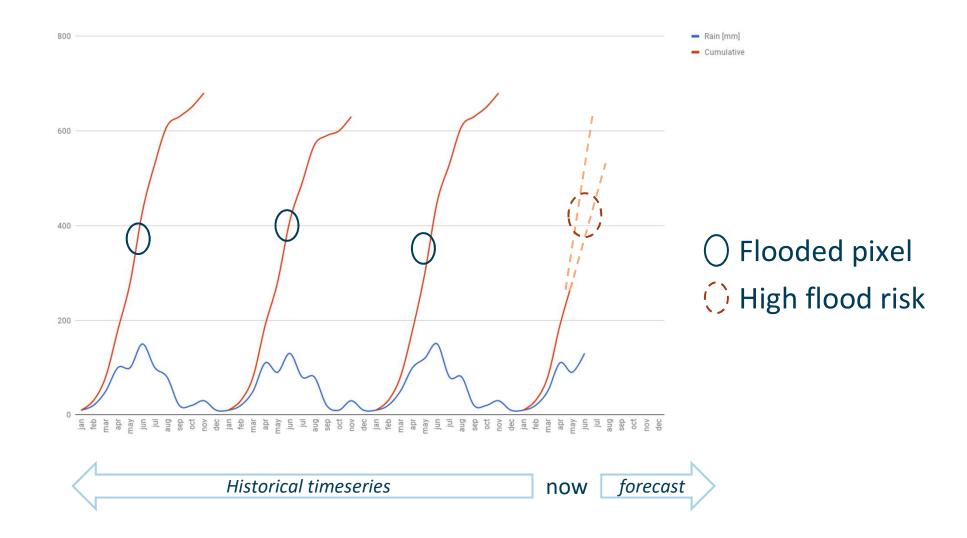

#### **FLOOD RISK ALERTS**

→ EARTH OBSERVATION FOR SUSTAINABLE DEVELOPMENT Agriculture and Rural Development

Mars 12-16, 2018