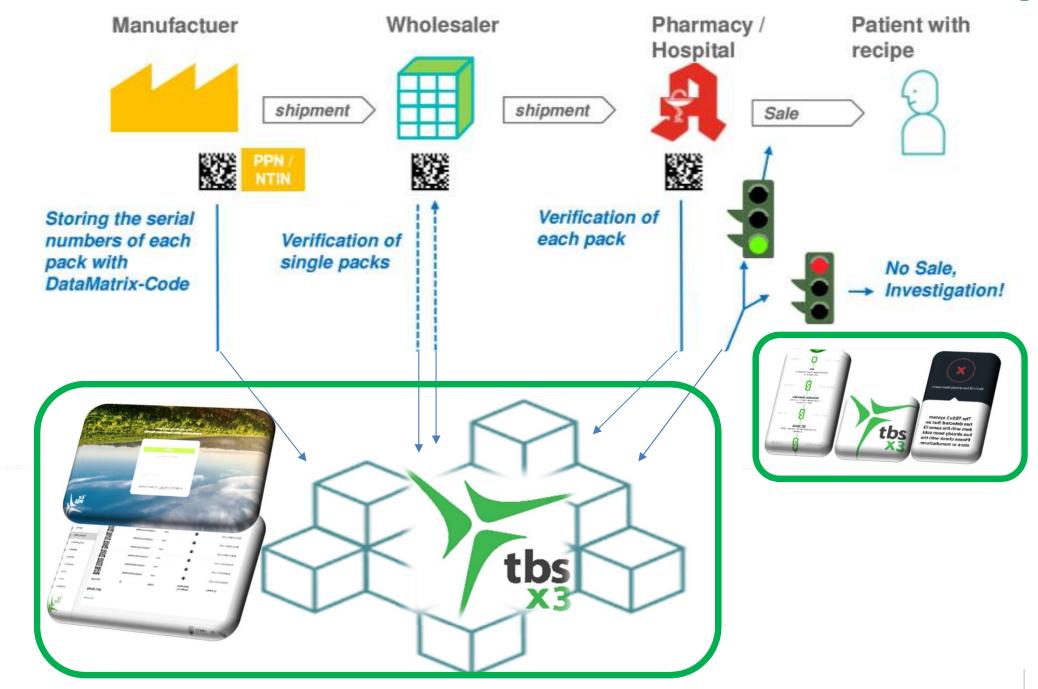

## 2<sup>nd</sup> Layer: encrypted serialization

Serialization involves printing a unique code on every individual saleable trade item and [potentially] all shipping/logistics labels.

#### Data Matrix

- 2 dimensional
- Small footprint
- Image reader decoded
- Widely adopted by pharma

GTIN 00314141999995 SN 10000000234 EXP 25 JAN 2015 LOT 987654321GFEDCBA

## 3<sup>rd</sup> Layer: Logistic Artificial Intelligence (AI)

### **Pharmaceutical supply chain**

## **Apps in Chinese**

- Smartphone apps to transfer items in supply chain
- Smartphone apps for retailers and consumers in Chinese
- Empowers consumers to scan for authenticity and check provenance
- Protect your brand against counterfeit