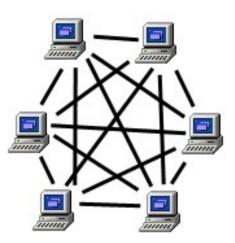

#### What is blockchain?

Server Based Network

Peer to Peer Network

- Timestamped archive of token transactions
- Data can only be appended NOT edited
- Every participant owns full copy
- Data is protected and (near) immutable through chains
- Decentralized data validation through consensus
- Smart contracts or stored procedure automate manual processes
- Benefit of immutability for insurance and accountability