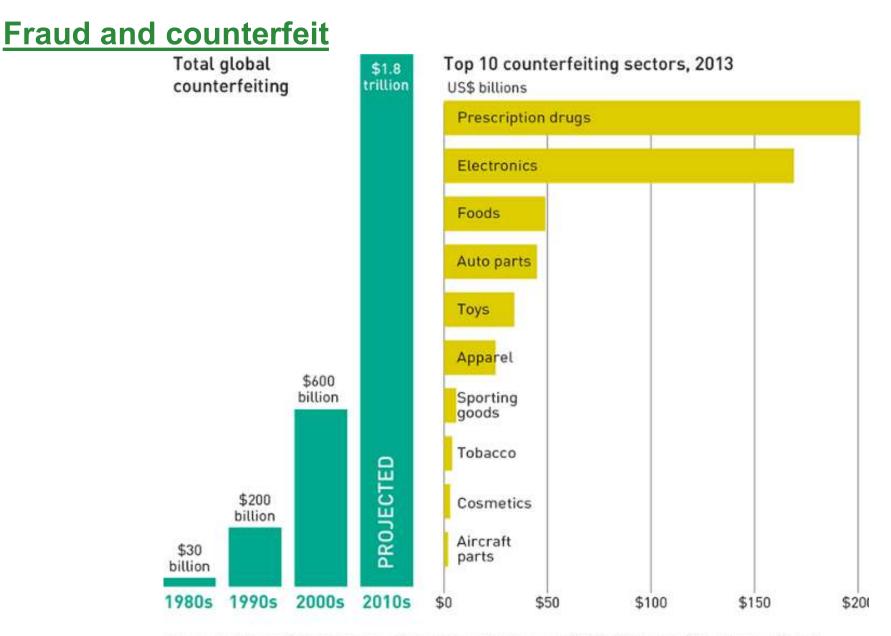

Source: NetNames, "The Risks of the Online Counterfeit Economy," 2016; NetNames, "Counting the Cost of Counterfeiting," 2015; Strategy& analysis