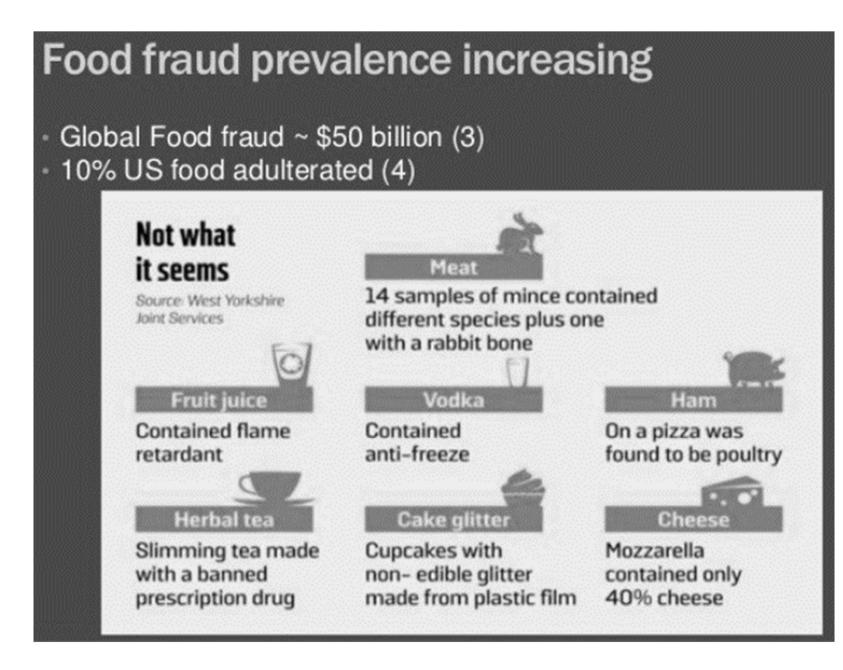

## Fraud and counterfeit

 Increasingly complex and fragmented food supply chains

tbs

 FDA defines EMA as the "fraudulent, intentional substitution or addition of a substance in a product for the purpose of increasing the apparent value of the product or reducing the cost of its production."