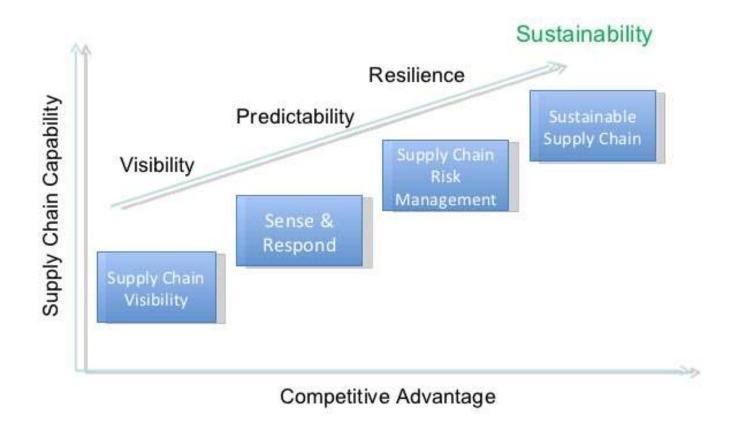

## **TO BE: Transparency leads to sustainability**

QIPIND.

## SUSTAINABLE Supply Chains