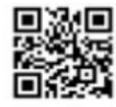

#### QR Code

- 2 dimensional
- Smaller footprint
- Image reader decoded
- · China and baby formula