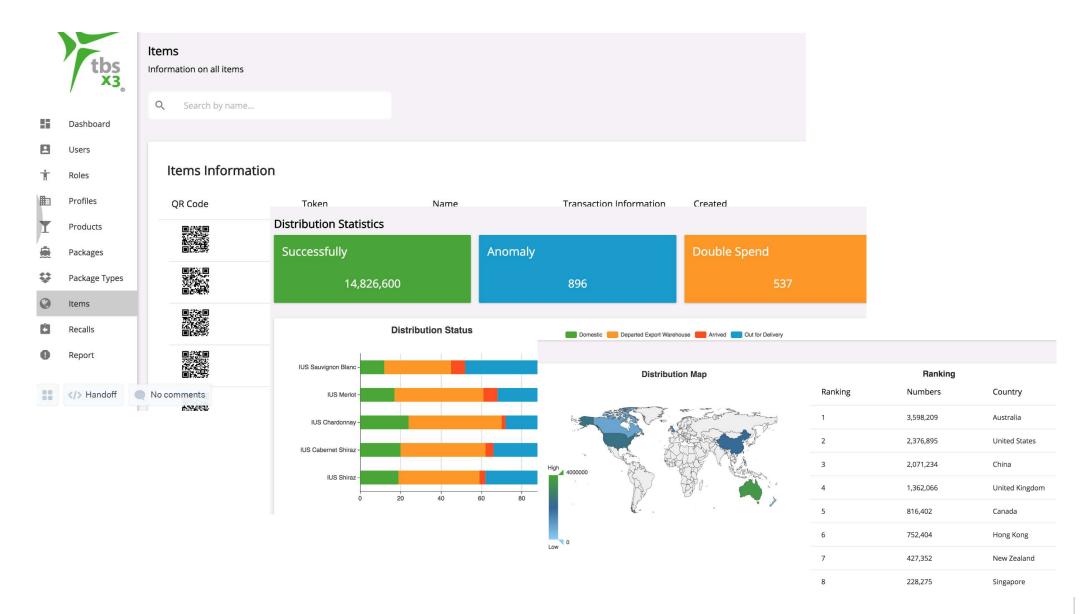

ata Matrix

- 2 dimensional
- Small footprint
- Image reader decoded
- Widely adopted by pharma



GTIN 00314141999995 SN 10000000234 EXP 25 JAN 2015 LOT 987654321GFEDCBA

#### Code 128 Barcode

- 1 dimensional
- Larger footprint
- Widely supported in supply chain by laser scanners



#### QR Code

- 2 dimensional
- Smaller footprint
- Image reader decoded
- · China and baby formula







## 3<sup>rd</sup> Layer: Logistic Artificial Intelligence (AI)







### **Pharmaceutical supply chain**



## **Apps in Chinese**

- Smartphone apps to transfer items in supply chain
- Smartphone apps for retailers and consumers in Chinese
- Empowers consumers to scan for authenticity and check provenance
- Protect your brand against counterfeit



### **Proven solution**



#### Control supply chain



### **Statement of Limiting Conditions**



#### NOT FOR ON-SENDING OR DISTRIBUTION

This presentation has been prepared by TBSx3 Pty Limited ("TBSx3" or the "Company") for the exclusive use by you ("You" or "Your") and may not be used or relied upon for any purpose other than as contemplated by a written agreement between TBSx3 and You. This presentation should not be regarded by You as a substitute for the exercise of Your own judgment and You are expected to rely on Your own due diligence if You wish to proceed any further with the matters contemplated by this presentation.

By accepting this presentation, You acknowledge and agree, that the presentation and the information contained in it, is provided on a confidential basis and may not be disclosed, summarised, reproduced, dissemina