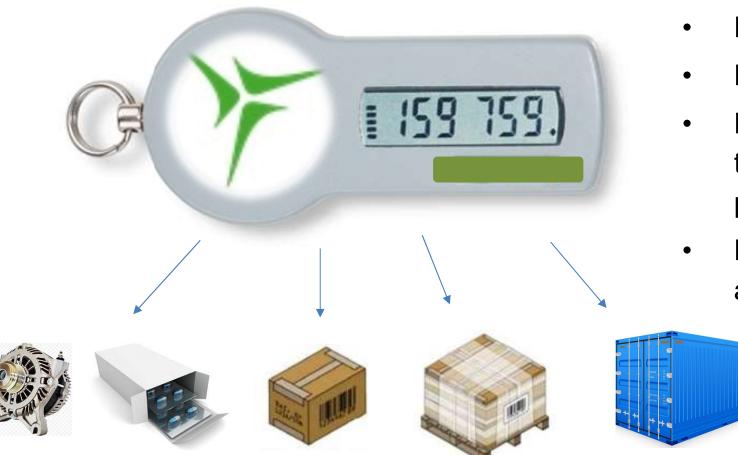

#### What is tokenization?

- Tokens represents trade items & logistic units
- Every token is encrypted
- Every token is unique
- Every token can be transferred using public & private keys
- Every token can be aggregated