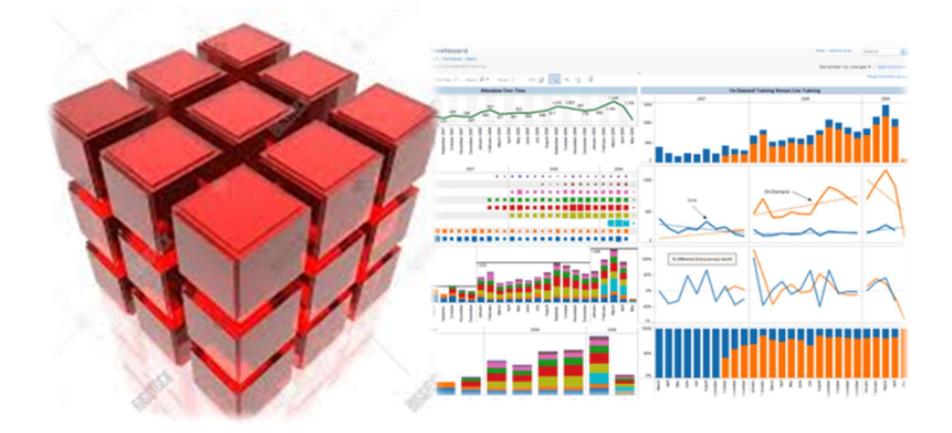

## **TBSx3 solution strategy**

## 1<sup>st</sup> Layer: Tokenization on blockchain

#### What is tokenization?

- Tokens represents trade items & logistic units
- Every token is encrypted
- Every token is unique
- Every token can be transferred using public & private keys
- Every token can be aggregated

#### What is blockchain?

Server Based Network

Peer to Peer Network

- Timestamped archive of token transactions
- Data can only be appended NOT edited
- Every participant owns full copy
- Data is protected and (near) immutable through chains
- Decentralized data validation through consensus
- Smart contracts or stored procedure automate manual processes
- Benefit of immutability for insurance and accountability