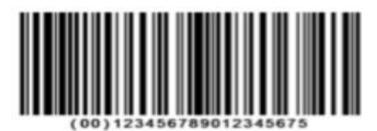

#### Code 128 Barcode

- 1 dimensional
- Larger footprint
- Widely supported in supply chain by laser scanners