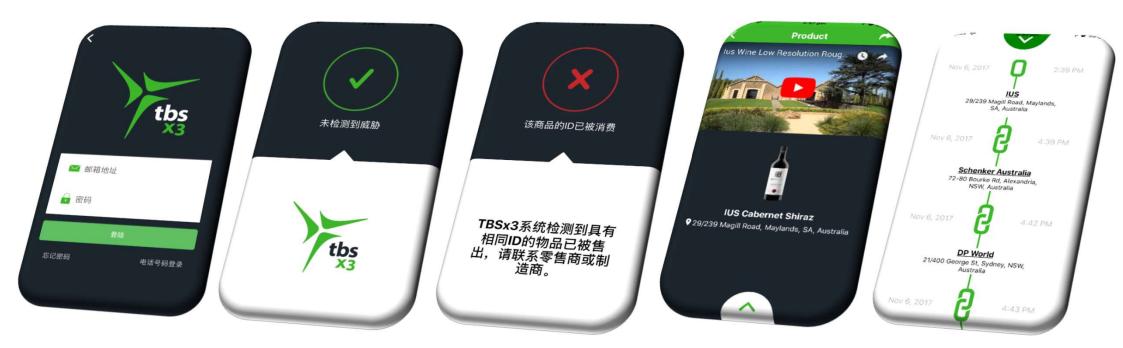

## **Apps in Chinese**

- Smartphone apps to transfer items in supply chain
- Smartphone apps for retailers and consumers in Chinese
- Empowers consumers to scan for authenticity and check provenance
- Protect your brand against counterfeit