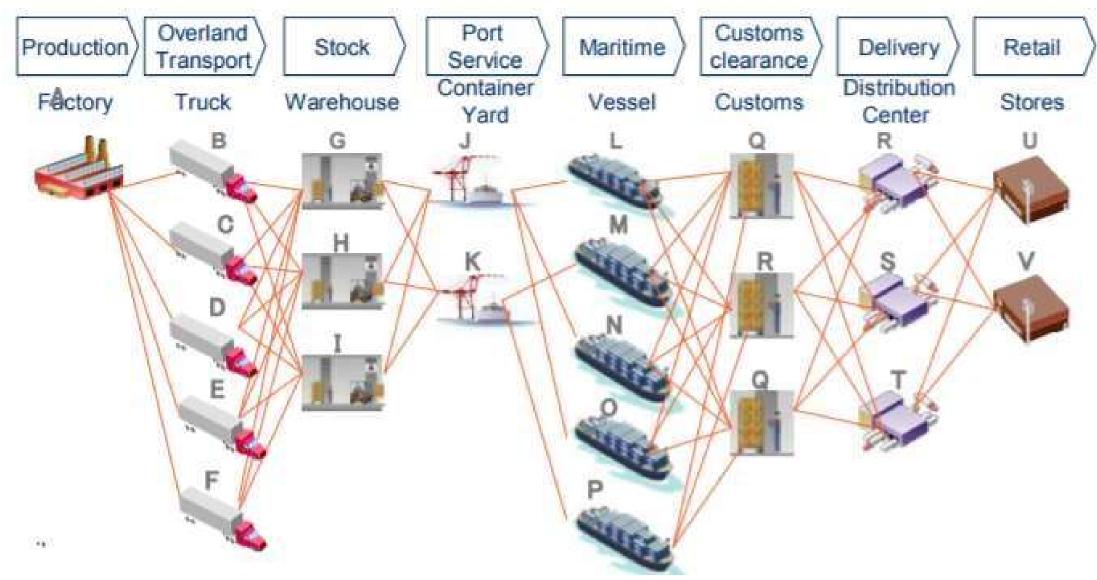

## AS IS: Opaque, silo-based supply chains

## The many different companies in the whole supply chain network use different computer systems...