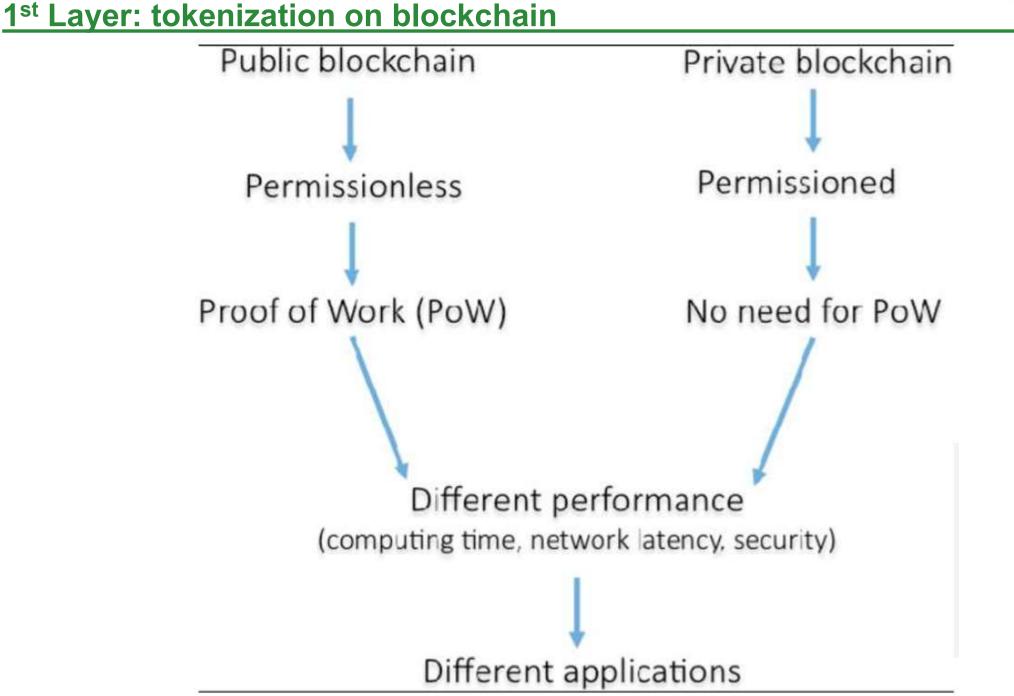

## 1<sup>st</sup> Layer: Tokenization on blockchain

#### What is tokenization?

- Tokens represents trade items & logistic units
- Every token is encrypted
- Every token is unique
- Every token can be transferred using public & private keys
- Every token can be aggregated

#### What is blockchain?

Server Based Network

Peer to Peer Network

- Timestamped archive of token transactions
- Data can only be appended NOT edited
- Every participant owns full copy
- Data is protected and (near) immutable through chains
- Decentralized data validation through consensus
- Smart contracts or stored procedure automate manual processes
- Benefit of immutability for insurance and accountability