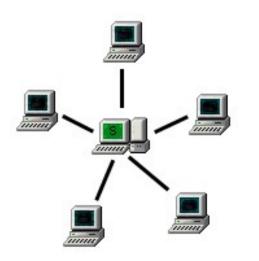

#### What is blockchain?

Server Based Network

Peer to Peer Network

- Timestamped archive of token transactions
- Data can only be appended NOT edited
- Every participant owns full copy
- Data is protected and (near) immutable through chains
- Decentralized data validation through consensus
- Smart contracts or stored procedure automate manual processes
- Benefit of immutability for insurance and accountability