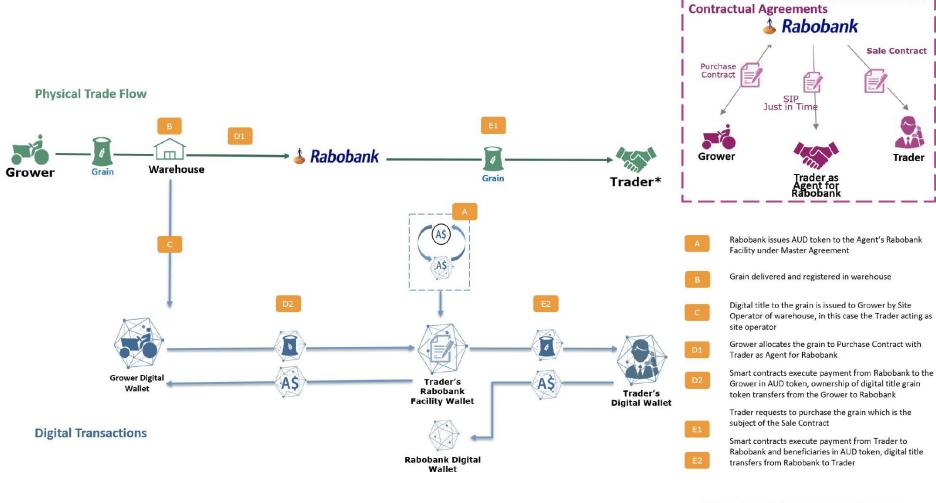

# agri digital 🕂 🍐 Rabobank

 Other

 Solutions:

 bext360

 Image: Solution of the seam

 Image: Solutio of the seam</

#### Trade Finance

© Full Profile Pty Ltd and Coöperatieve Rabobank U.A.

\*Trader is acting as the site operator, agent for Rabobank in the Purchase Contract and the final buyer of the grain.