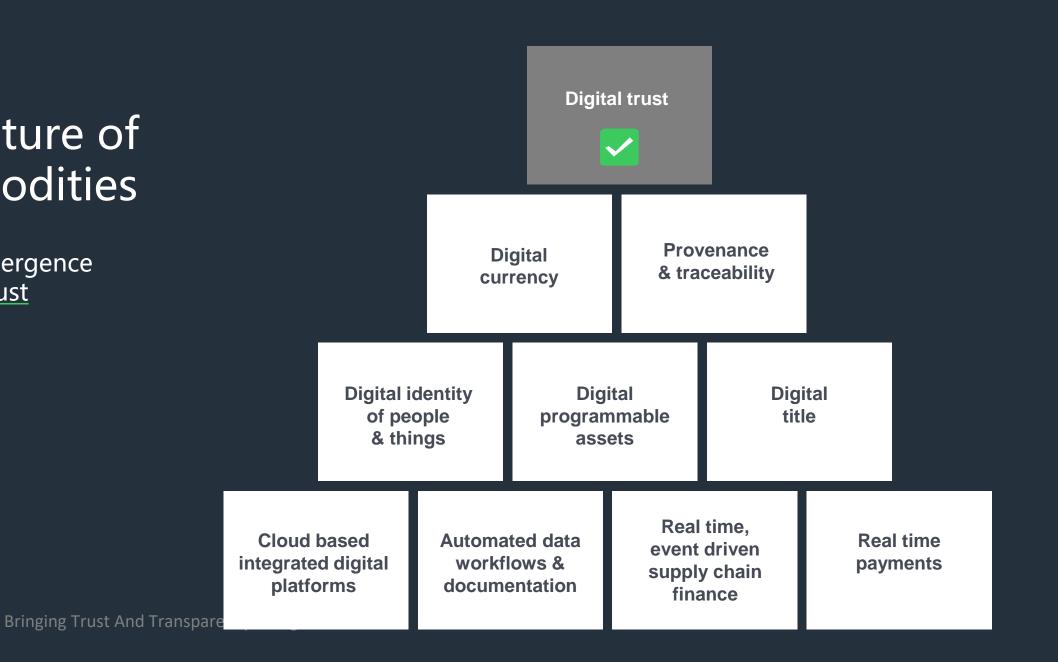

:00:00        |            | 2018-01-01T01:00:00     |            |
|                                     | Truck information               |                     |                           |                       |            |                         |            |
|                                     | Truck Rego                      |                     |                           | Certified as clean on |            |                         |            |
|                                     | WNY-827                         |                     |                           | 2017-08-24T09:28:00   |            |                         |            |





Bringing Trust And Transparency To Agriculture

# The Future of Commodities

And the emergence of digital trust

agri digital



### Thank You

# agridigital.io @bridieohlsson