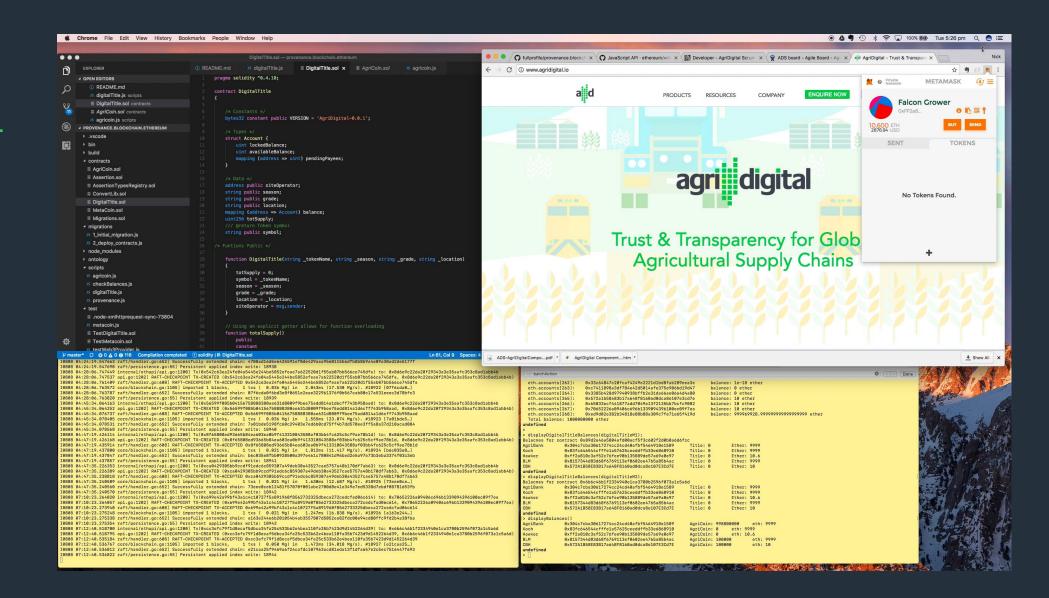

## Traceability & Chain Assurance

Case Study:

## Chain Assurance

3

9

| ASSERTION                           | Provenance                      |                     |                           |                       |            |                         |            |
|-------------------------------------|---------------------------------|---------------------|---------------------------|-----------------------|------------|-------------------------|------------|
| Certified Organic Farm              |                                 |                     |                           |                       |            |                         |            |
| Assertion                           | Run is organic: True            |                     |                           |                       |            |                         |            |
| Clean Silo Assertion                | The run is certified as organic |                     |                           |                       |            |                         |            |
|                                     | Chantel Organics                |                     |                           |                       |            |                         |            |
| Clean Truck Assertion               |                                 |                     |                           |                       |            |                         |            |
| Enter delivery into AgriDigital     |                                 |                     |                           |                       |            |                         |            |
| Huller Bins Register ZERO           |                                 |                     |                           |                       |            |                         |            |
| New Internal Bulk Bags<br>Assertion |                                 |                     |                           |                       |            |                         |            |
| Batch Run Changeover                | Delivery information            |                     |                           |                       |            |                         |            |
| First 500KG Diverted to             | Delivery Name                   | Delivery Date       | Stora                     | ge Name               | Site Name  | Farm of origin          | Truck Rego |
| Conventional                        | Delivery #1                     | 2017-08-24T09:31:47 | Feede                     | er Silo               | Bordertown | Phillips Farm           | WNY-827    |
|                                     | Delivery #2                     | 2017-08-24T08:32:26 |                           | er Silo               | Bordertown | Phillips Farm           | WNY-827    |
| OB Code Constant                    | Delivery #3                     | 2017-08-24T07:55:28 | Feede                     | er Silo               | Bordertown | Hanley Farm             | WNY-827    |
| QR Code Generaled                   | QR Code Generated               |                     |                           |                       |            |                         |            |
|                                     | Farm Name                       |                     | Certified as organic from |                       |            | Certified as organic to |            |
|                                     | Phillips Farm                   |                     | 2017-                     | 01-01T01:00:00        |            | 2018-01-01T01:00:00     |            |
|                                     | Hanley Farm                     |                     | 2017-                     | 01-01T01:00:00        |            | 2018-01-01T01:00:00     |            |
|                                     | Truck information               |                     |                           |                       |            |                         |            |
|                                     | Truck Rego                      |                     |                           | Certified as clean on |            |                         |            |
|                                     | WNY-827                         |                     |                           | 2017-08-24T09:28:00   |            |                         |            |