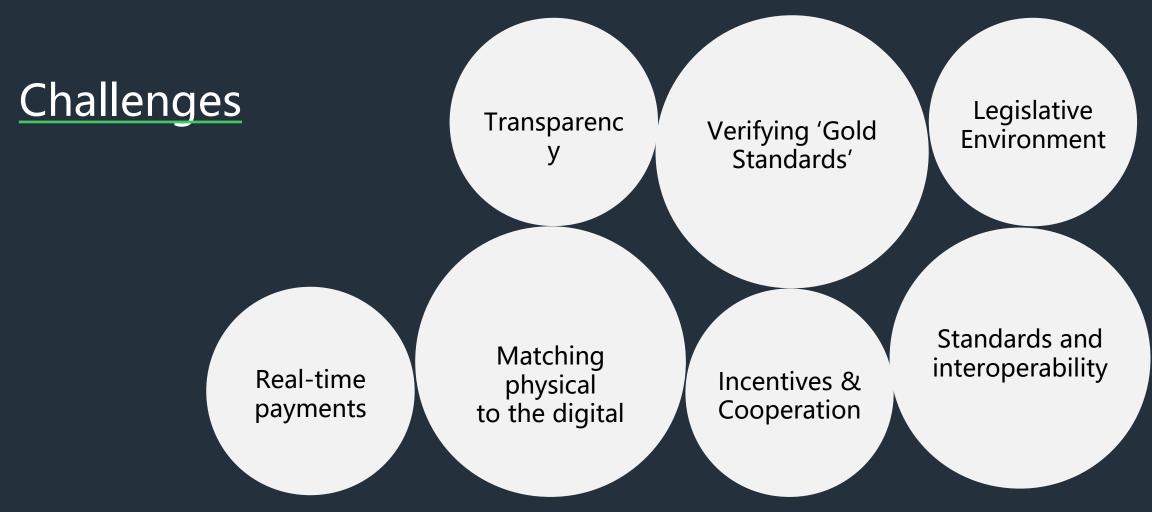

| Hanley Farm                     |                     | 2017-                     | 01-01T01:00:00        |            | 2018-01-01T01:00:00     |            |
|                                     | Truck information               |                     |                           |                       |            |                         |            |
|                                     | Truck Rego                      |                     |                           | Certified as clean on |            |                         |            |
|                                     | WNY-827                         |                     |                           | 2017-08-24T09:28:00   |            |                         |            |





Bringing Trust And Transparency To Agriculture

# The Future of Commodities

And the emergence of digital trust

agri digital



### Thank You

# agridigital.io @bridieohlsson