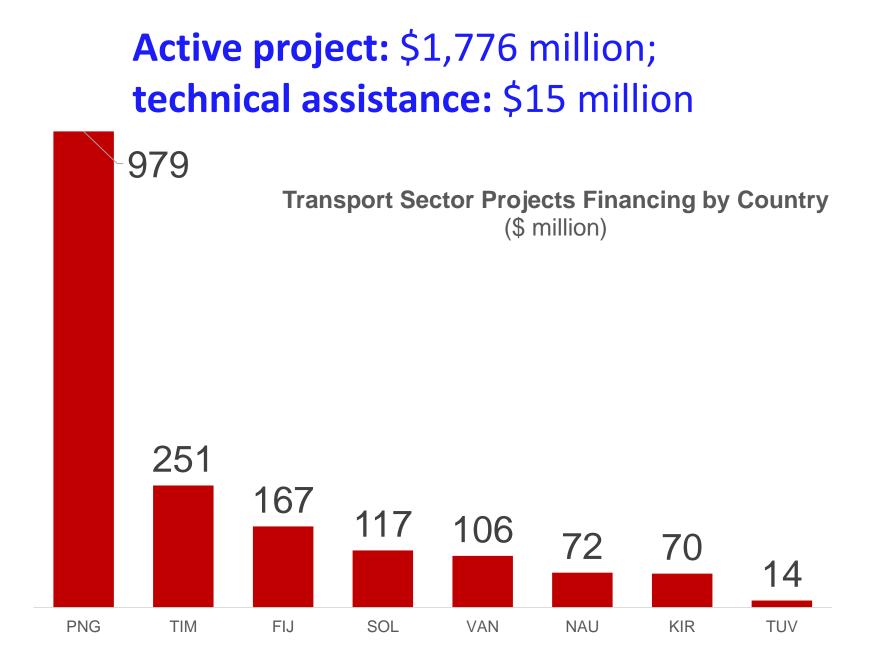

#### **Transport Sector Projects financed by Subsectors** (\$ million)

# Country and subsector coverage (ongoing operations)

Fiji: arterial and rural roads, streetlights, and bridges, jetties Kiribati: roads

Nauru: port development

PNG: primary national roads and highways, provincial roads, bridges, international port, maritime infrastructure (wharf) and safety, domestic airports, shipping services

Solomon Islands: national roads and bridges, ports, wharfs, shipping services

Timor-Leste: national roads and highways

Tuvalu: outer island maritime infrastructure

Vanuatu: wharfs and shipping services, road reconstruction Regional: trade and transport facilitation study