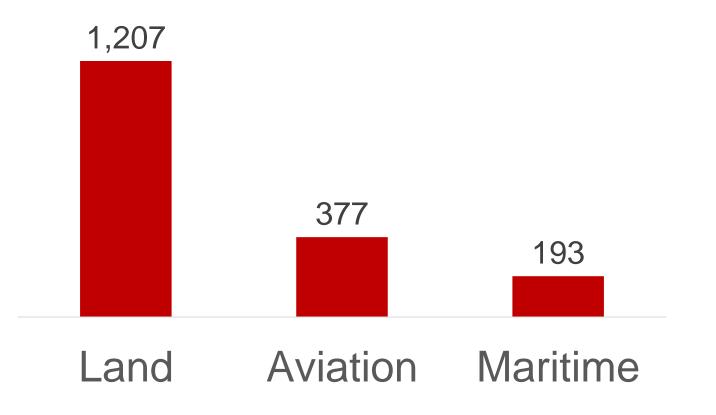

#### BUSINESS opportunities FAIR



Asian Development Bank Headquarters, Manila, Philippines

#### 9<sup>th</sup> ADB Business Opportunities Fair

Transport Sector [Pacific Region] Rustam Ishenaliev, Principal Infrastructure Specialist

15 March 2018



#### **The Pacific Region**



### **ADB's Pacific Department**





# **Pacific Operational Priorities**

- Improved connectivity
- Broadened access to quality services
- Expanded resilience
- Increased public sector capabilities



#### **Transport Sector Projects financed by Subsectors** (\$ million)



# Country and subsector coverage (ongoing operations)

Fiji: arterial and rural roads, streetlights, and bridges, jetties Kiribati: roads

Nauru: port development

PNG: primary national roads and highways, provincial roads, bridges, international port, maritime infrastructure (wharf) and safety, domestic airports, shipping services

Solomon Islands: national roads and bridges, ports, wharfs, shipping services

Timor-Leste: national roads and highways

Tuvalu: outer island maritime infrastructure

Vanuatu: wharfs and shipping services, road reconstruction Regional: trade and transport facilitation study

### Projects in the pipeline (2018–2020)

Fiji: ports, sustainable transport (urban) Kiribati: outer islands roads Nauru: international port **PNG**: roads and highways, land and maritime